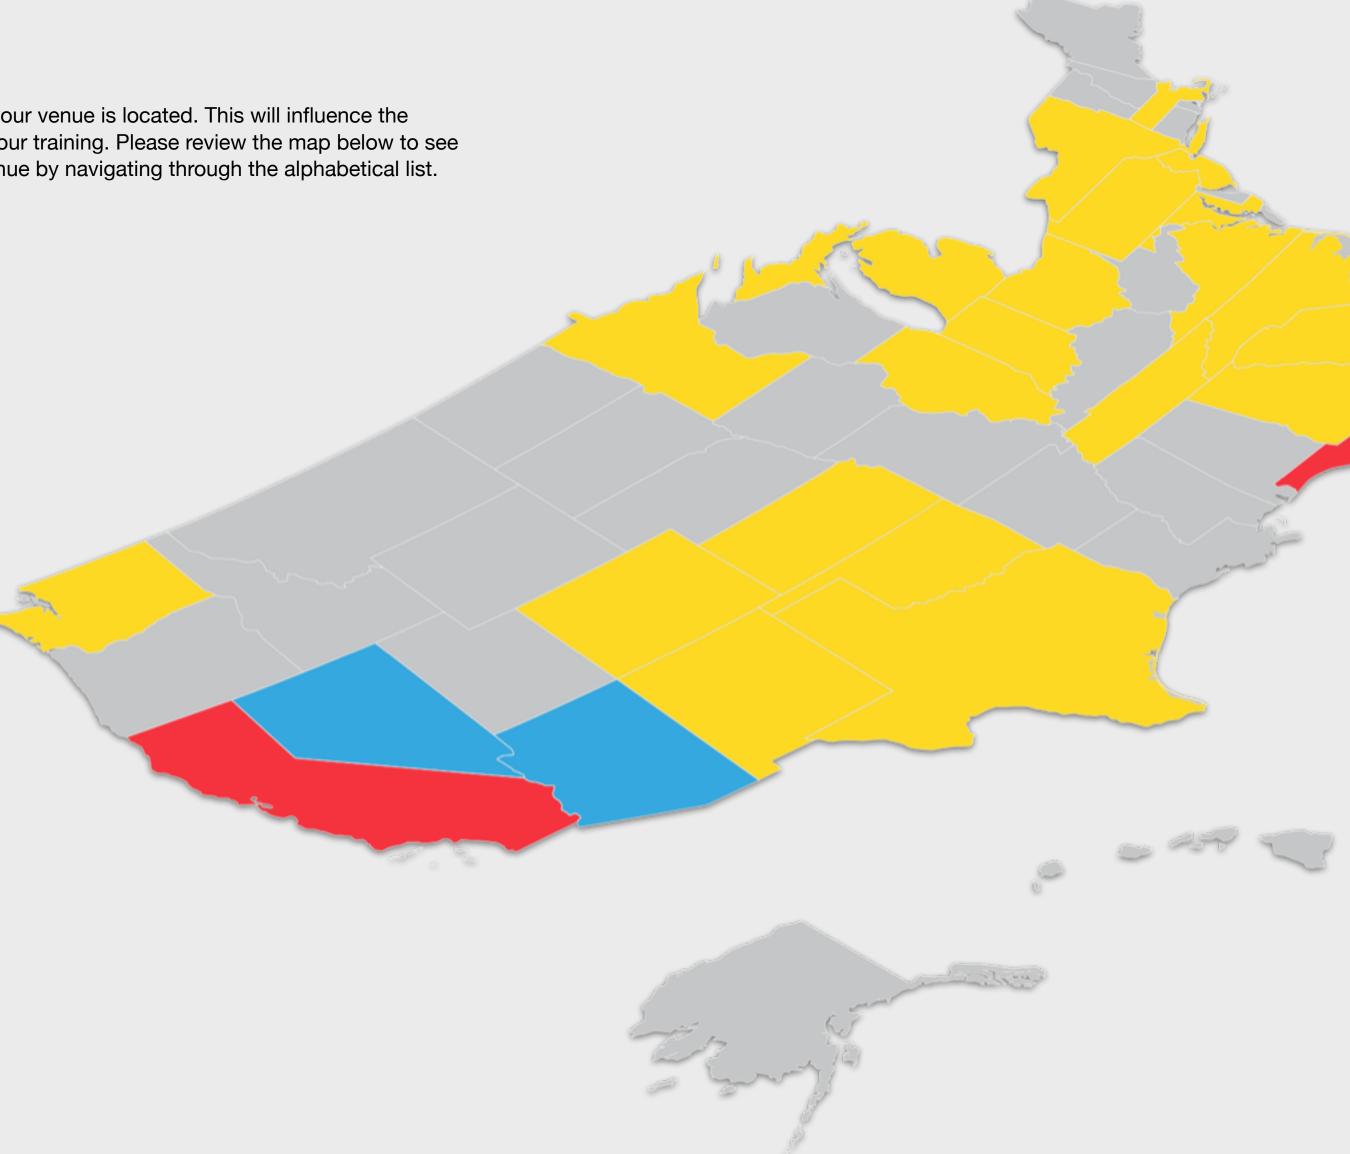

# Climate Venue List

Your venue is being allocated a Climate based on the region in which your venue is located. This will influence the scheduling expectations of your program which has been covered in your training. Please review the map below to see the climate classifications for each state. You can find your specific venue by navigating through the alphabetical list.

**Year Round** 

Seasonal

**Desert** 

\*Grey indicates states without ClubCorp venues.

Navigate through the Alphabetical List below to find your venue and the climate you are in. This will influence the number of delivery months and thus the program expectations.