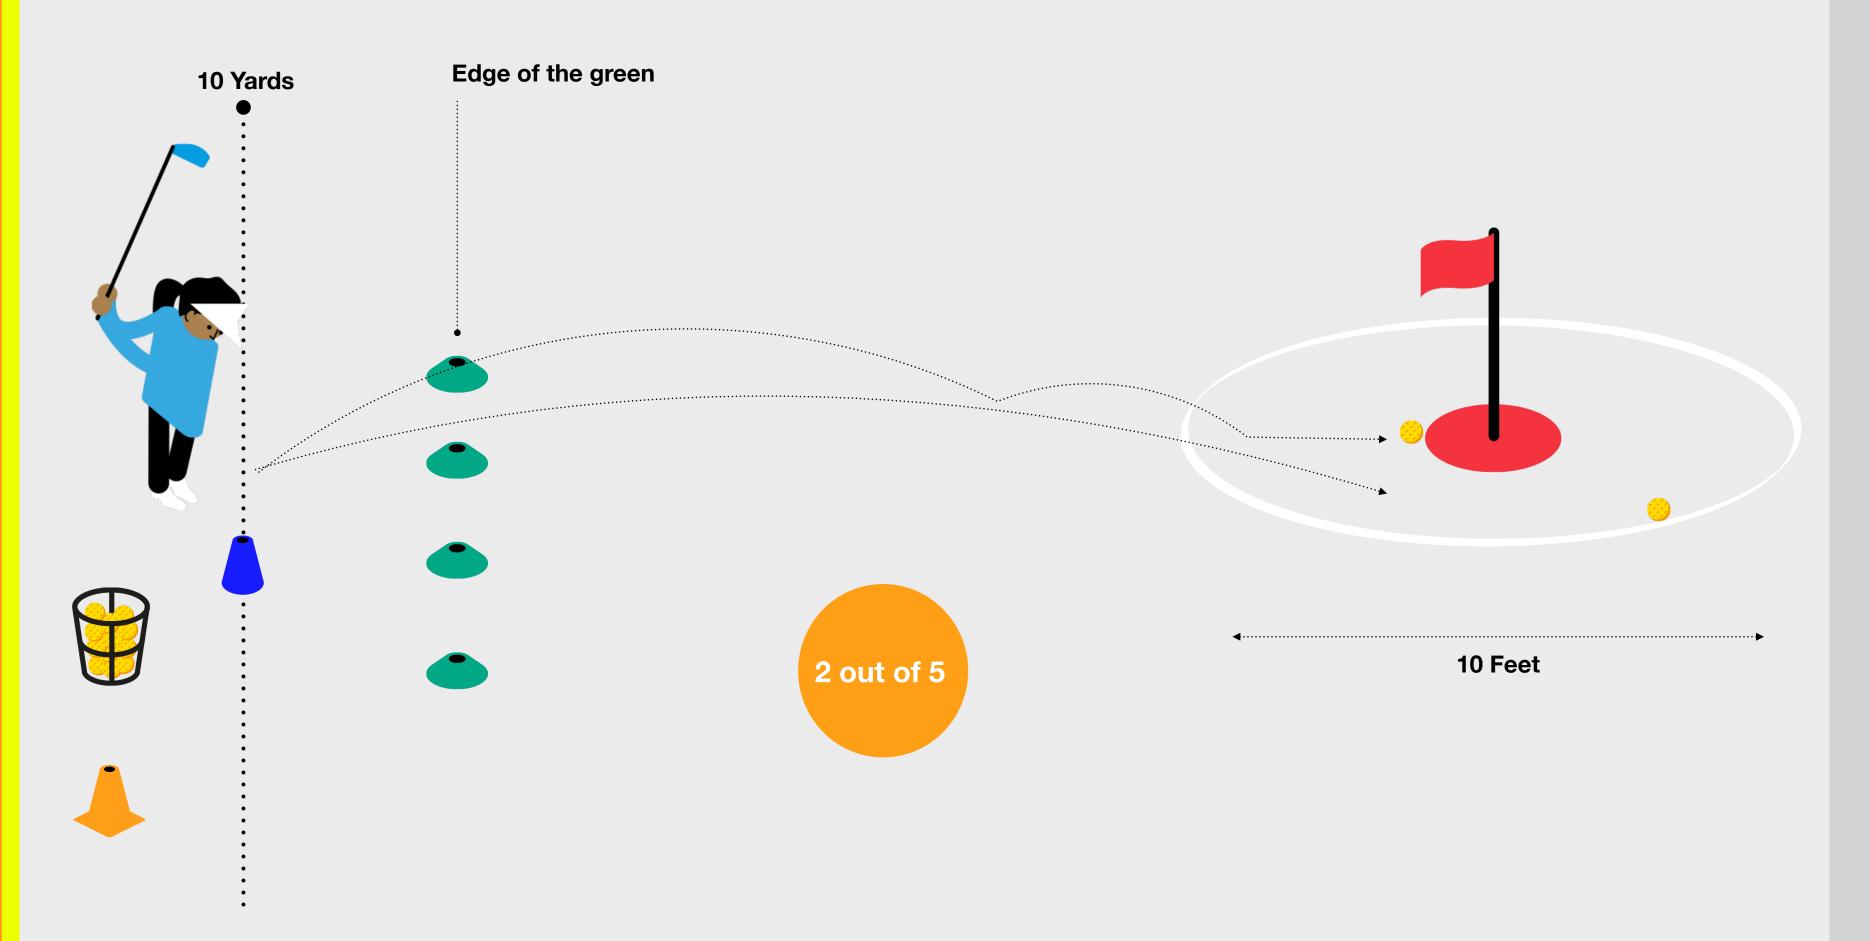

#### The Challenge

To complete the Level 2 Challenge within the Chipping skill element, the child needs to get 2 shots out of 5 within a 10-foot diameter target circle from a starting distance of 10 yards from the flag.

#### What to do next?

If the child completes the challenge, they can color in the second level of the Chipping section of the Swing myGame Wheel and add a Sticker to their Level 2 Tracker Sheet.

To complete the Level 3 Challenge within the Chipping skill element, the child needs to hit 3 out of 5 shots from 10 yards and 1 out of 5 shots from 15 yards to finish within a 10-foot diameter circle around the flag.