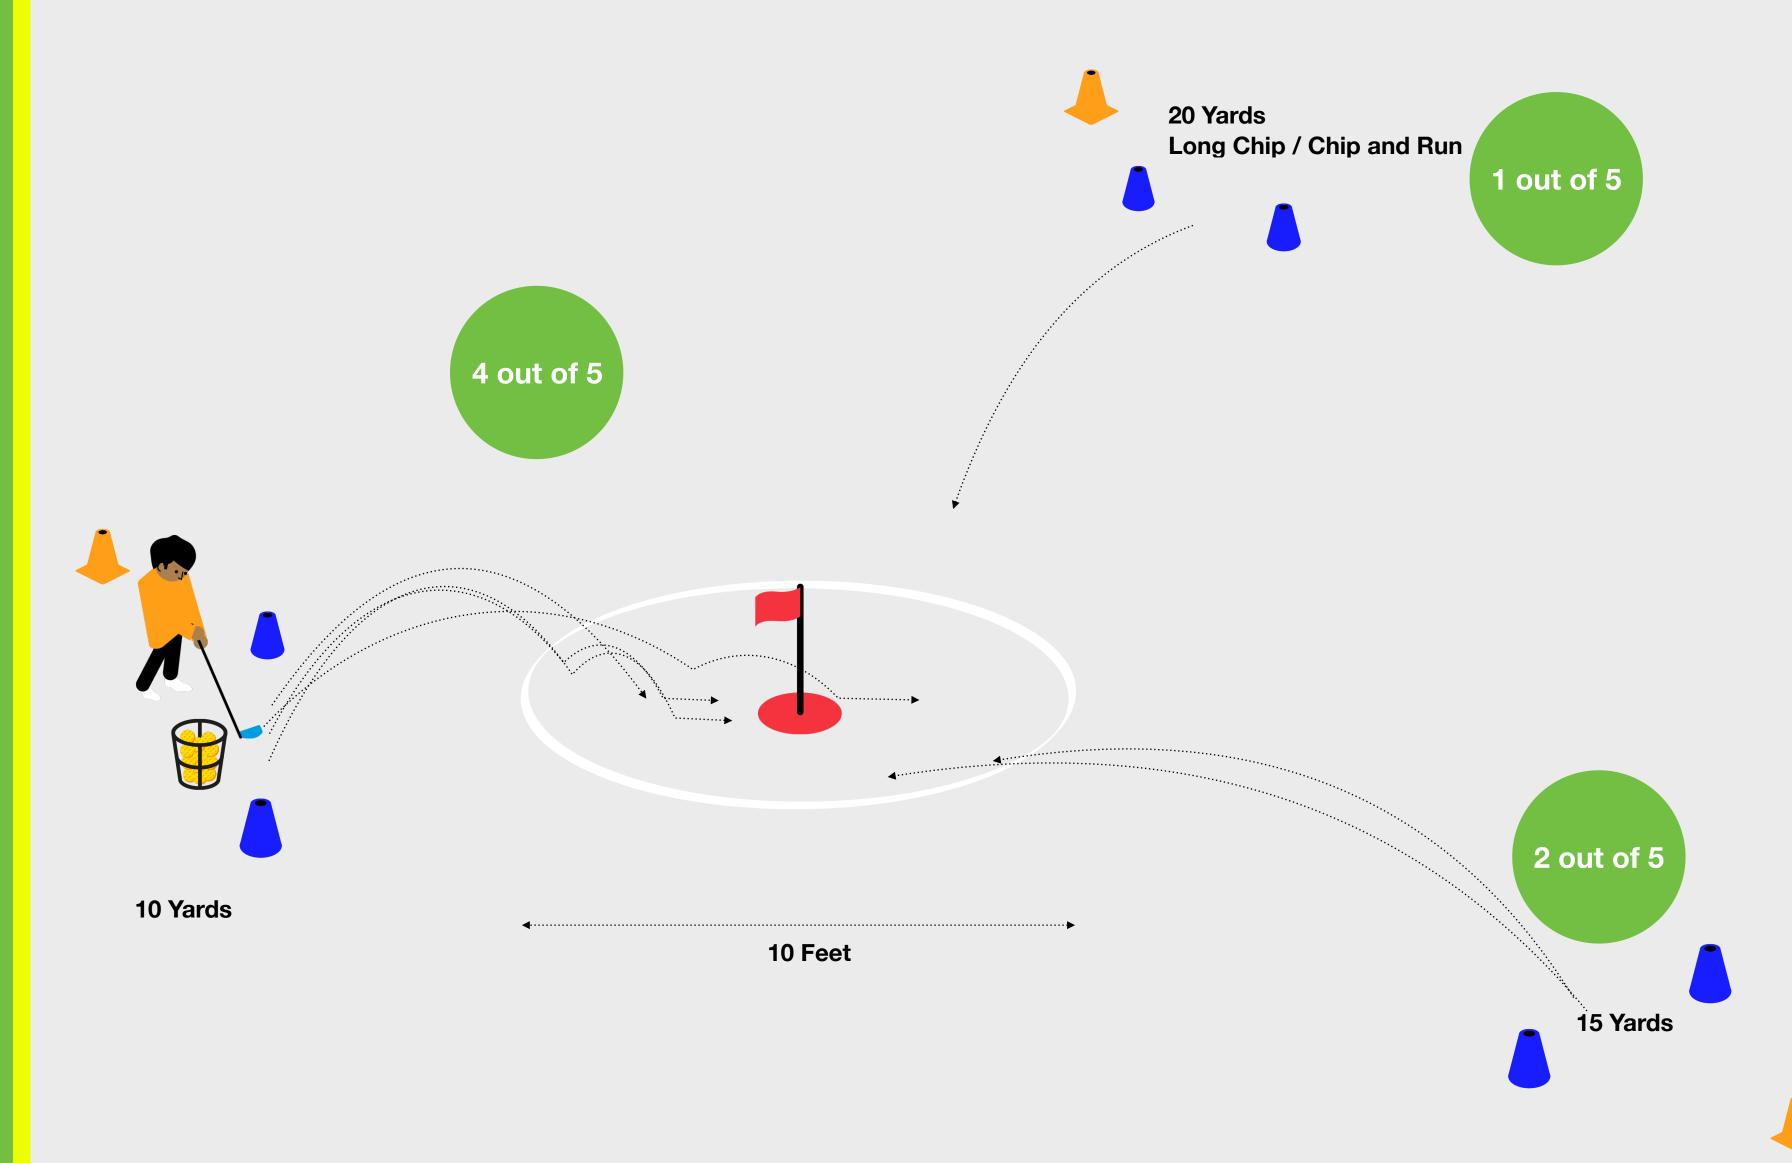

#### What to do next?

If the child completes the challenge, they can color in the second level of the Chipping section of the Swing myGame Wheel and add a Sticker to their Level 2 Tracker Sheet.

To complete the Level 3 Challenge within the Chipping skill element, the child needs to hit 3 out of 5 shots from 10 yards and 1 out of 5 shots from 15 yards to finish within a 10-foot diameter circle around the flag.

#### What to do next?

If the child completes the Level 3 challenge, they can color in the third level of the Chipping section of the Around the Green myGame Wheel and add a Sticker to their Level 3 Tracker Sheet.