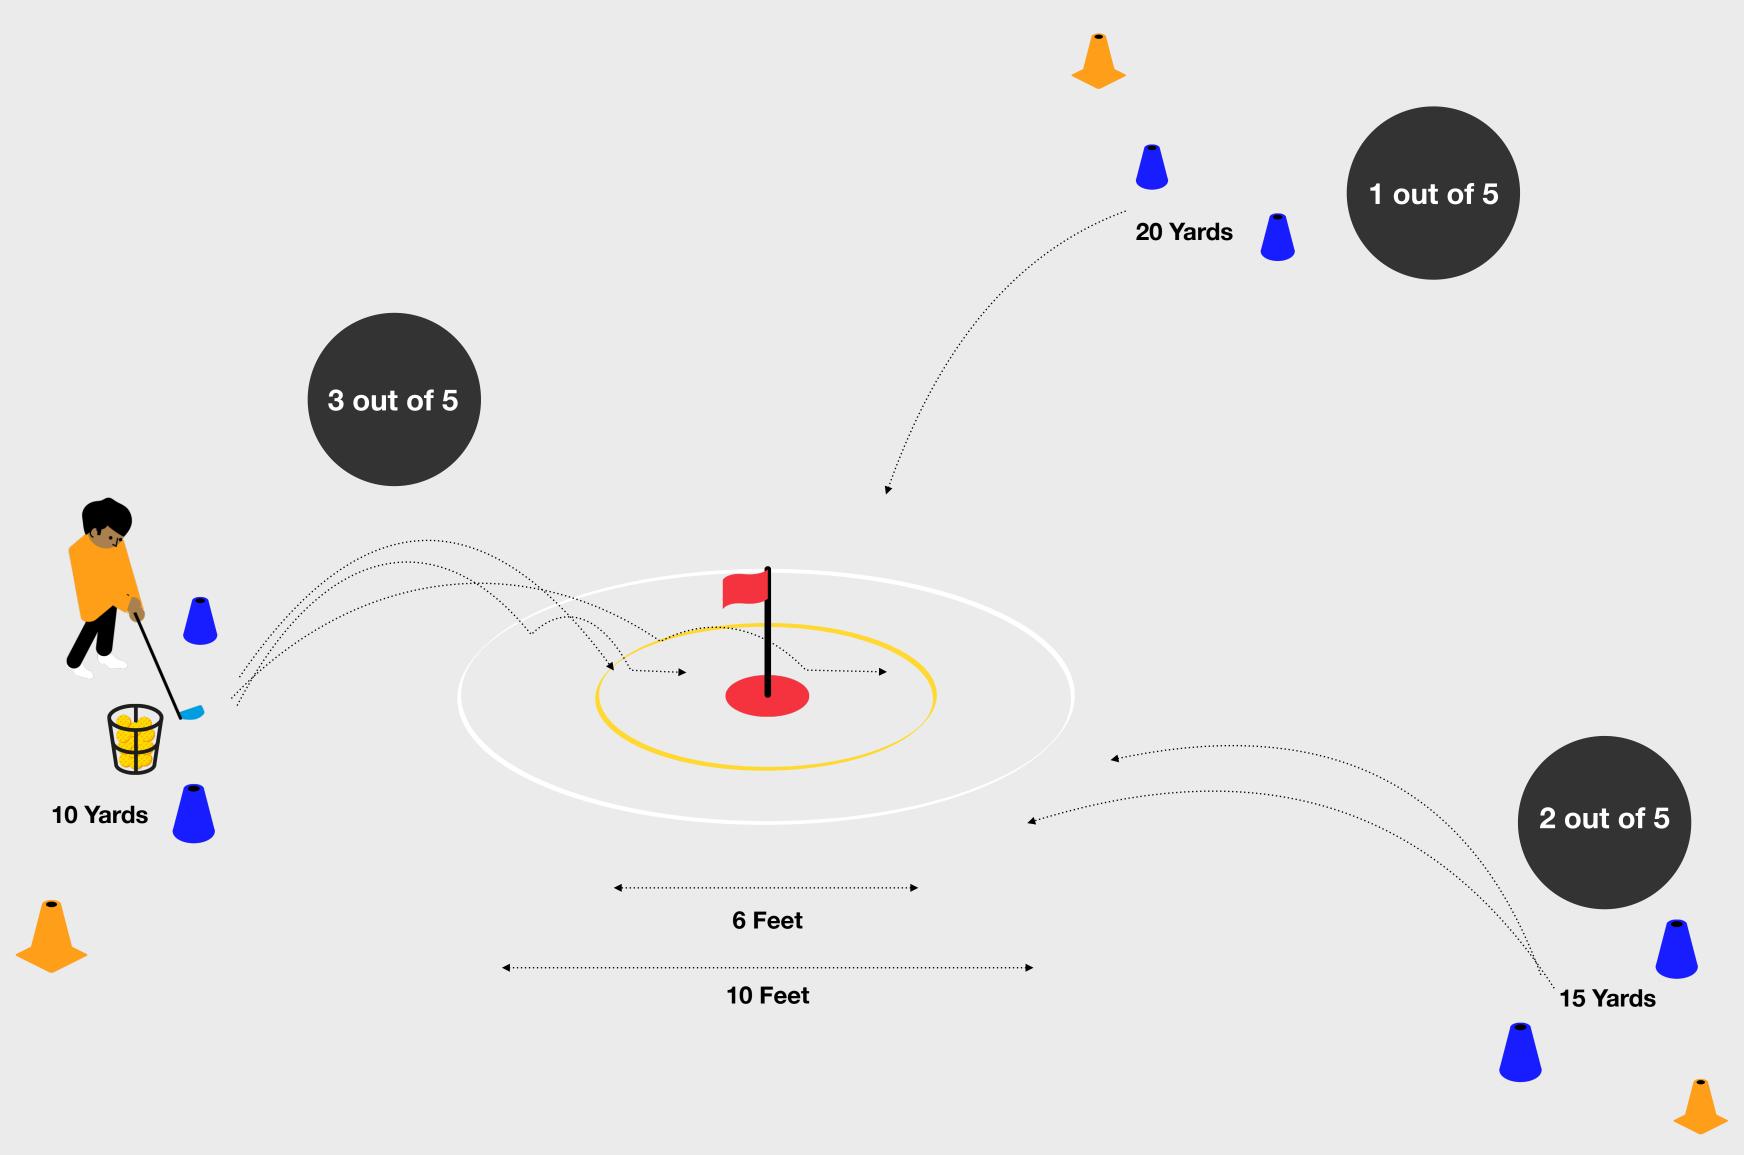

#### **The Challenge**

To complete the Level 5 Challenge within the Chipping skill element, the child needs to 5 out of 5 shots from 10 yards, 4 out of 5 shots from 15 yards and 3 out of 5 shots from 20 yards to finish within a 10-foot diameter circle.

All shots must finish on the green and the child should demonstrate control over contact.