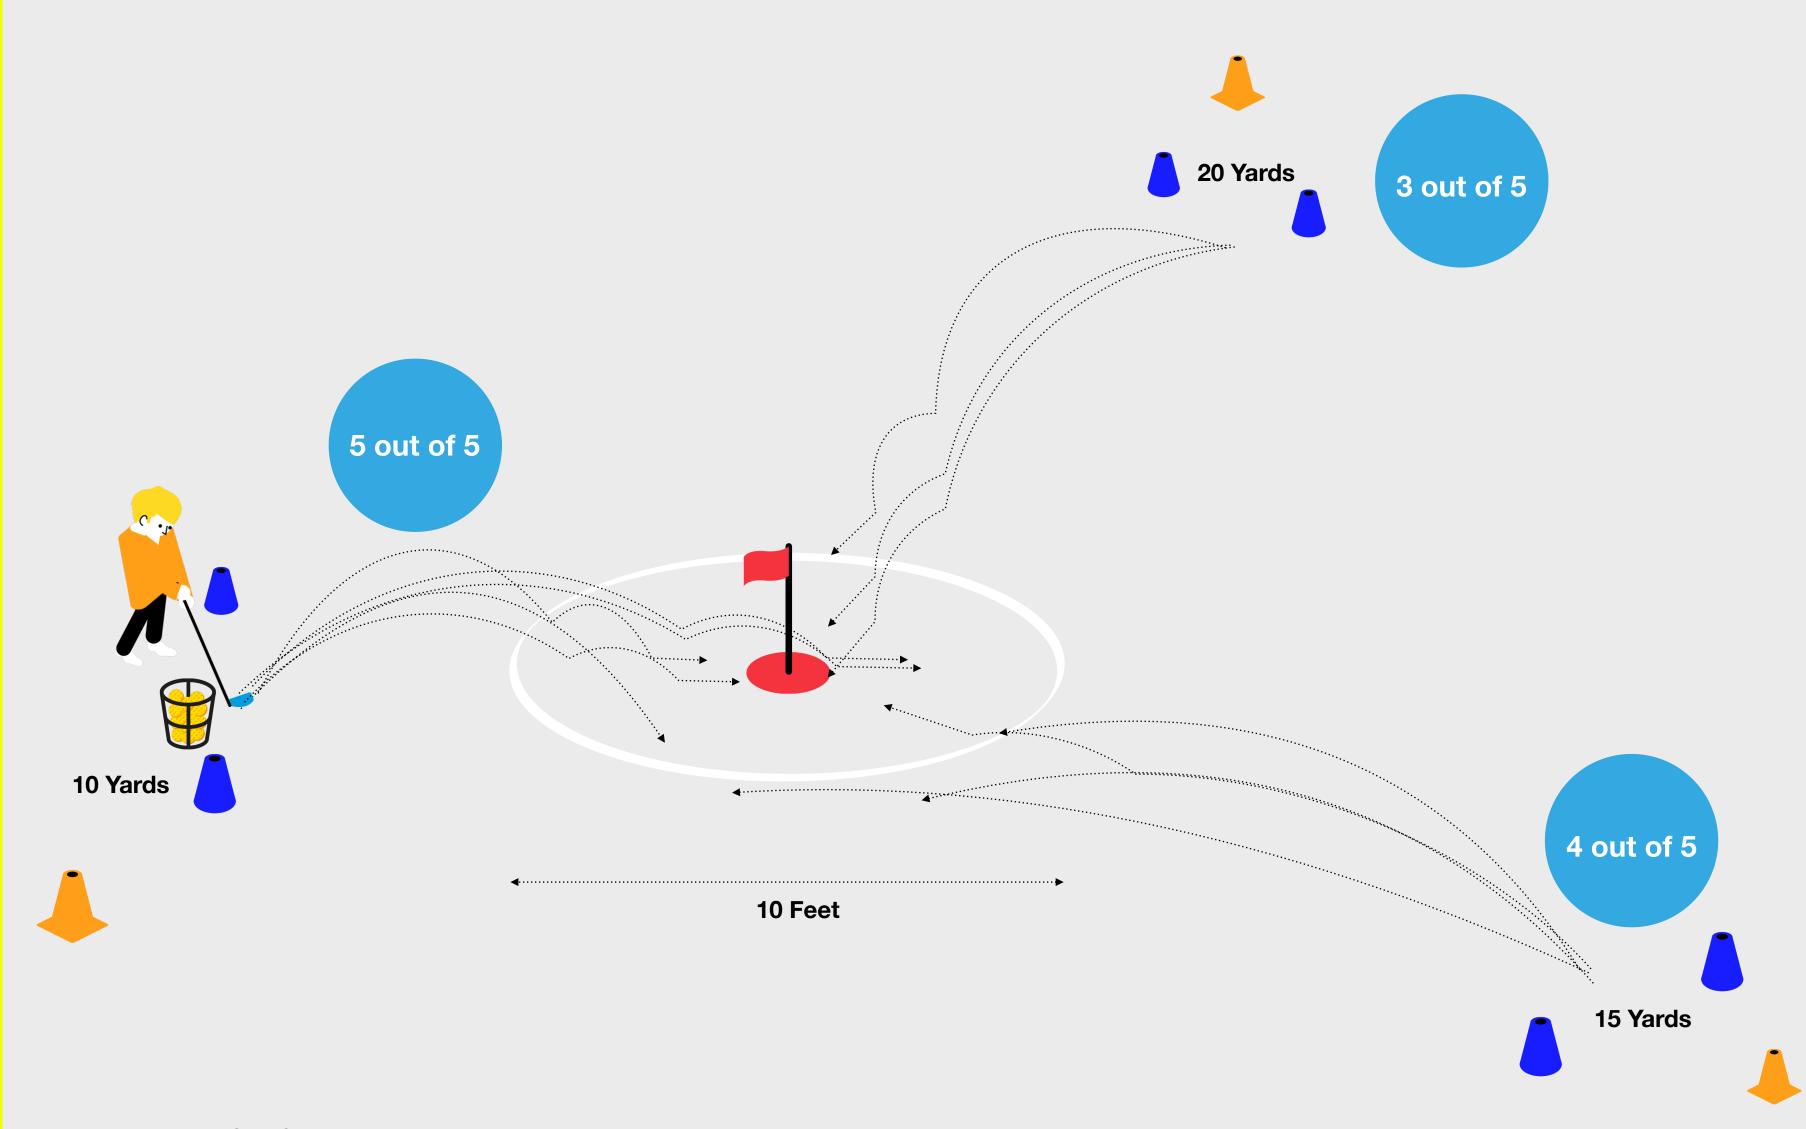

#### **The Challenge**

To complete the Level 4 Challenge within the Chipping skill element, the child needs to chip 4 out of 5 shots from 10 yards, 2 out of 5 from 15 yards and 1 out of 5 shots from 20 yards within a 10-foot diameter circle.

All shots must finish on the green and the child should demonstrate control over contact.