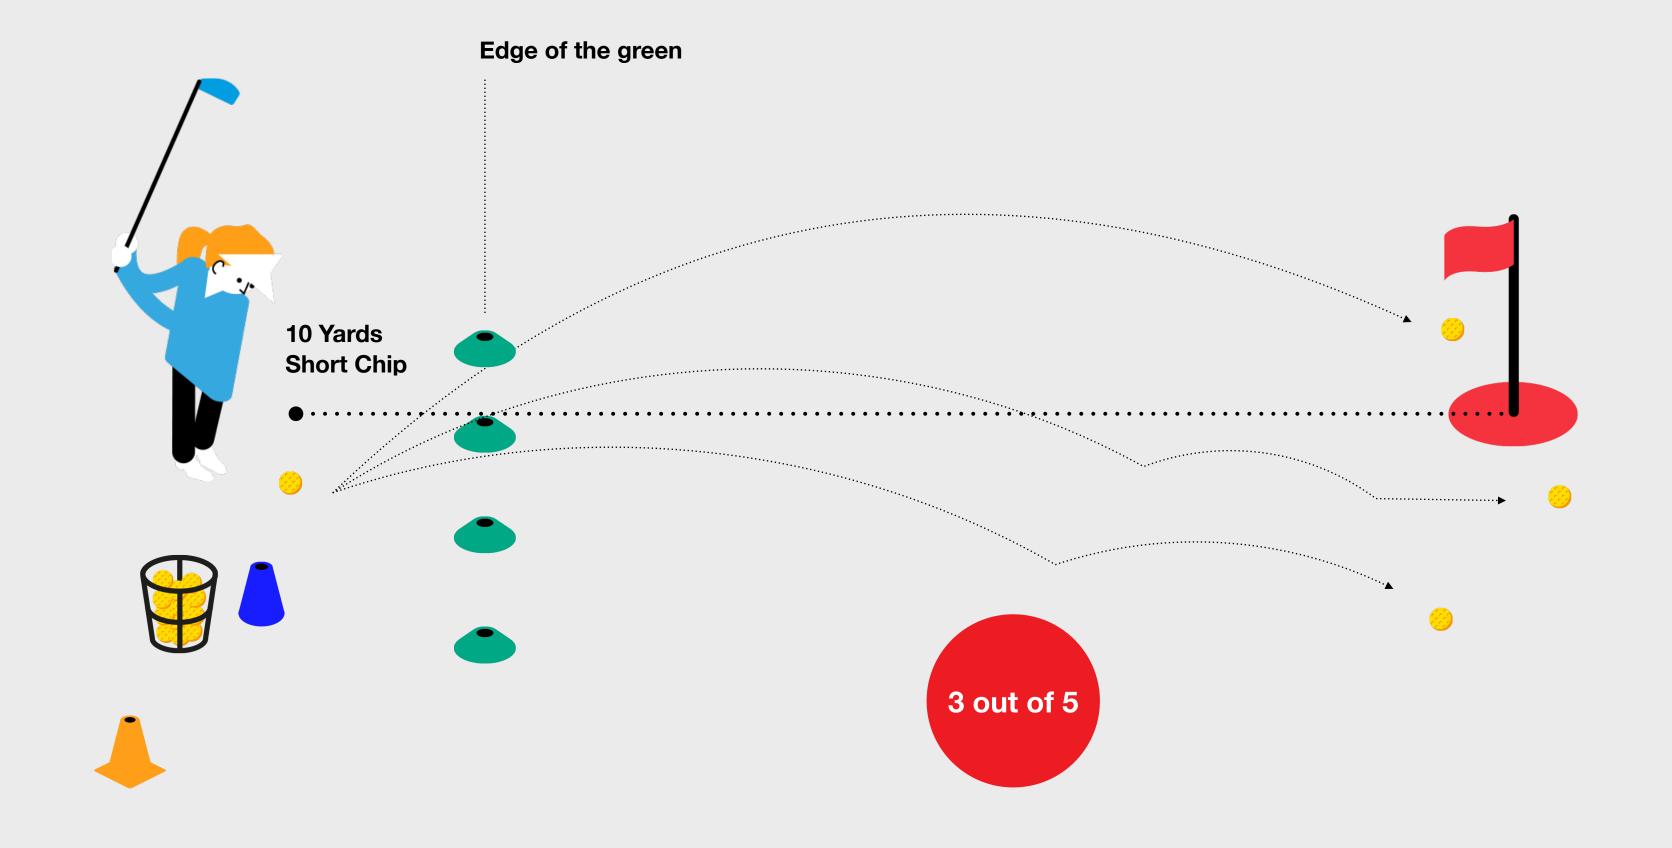

#### **The Challenge**

To complete the Level 1 Challenge within the Chipping skill element, the child needs to get 3 shots out of 5 anywhere on the green from a starting distance of 10 yards.

#### What to do next?

If the child completes the Level 1 challenge, they can color in the first level of the Chipping section of the Around the Green myGame Wheel and add a Sticker to their Level 1 Tracker Sheet.