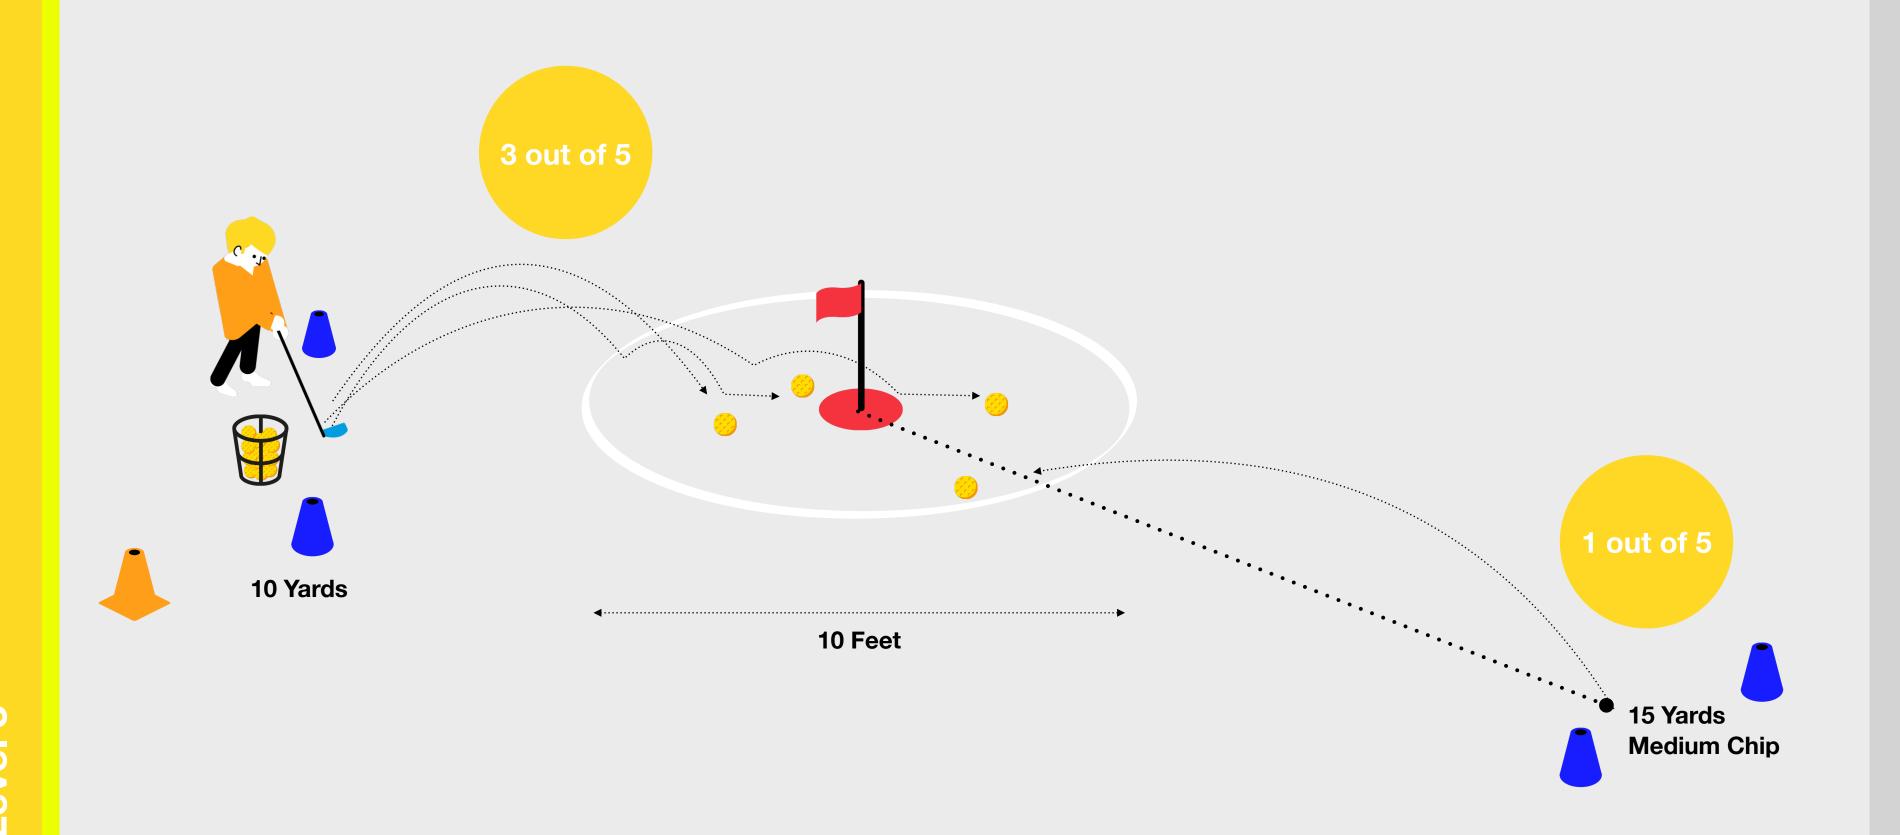

#### What to do next?

If the child completes the challenge, they can color in the second level of the Chipping section of the Swing myGame Wheel and add a Sticker to their Level 2 Tracker Sheet.

To complete the Level 3 Challenge within the Chipping skill element, the child needs to hit 3 out of 5 shots from 10 yards and 1 out of 5 shots from 15 yards to finish within a 10-foot diameter circle around the flag.