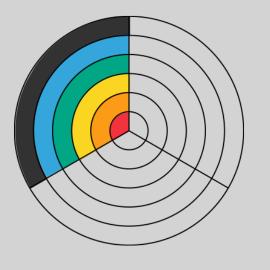

#### What to do next?

If the child completes the Level 1 challenge, they can color in the first level of the Chipping section of the Around the Green myGame Wheel and add a Sticker to their Level 1 Tracker Sheet.

#### What to do next?

If the child completes the challenge, they can color in the second level of the Chipping section of the Swing myGame Wheel and add a Sticker to their Level 2 Tracker Sheet.

To complete the Level 3 Challenge within the Chipping skill element, the child needs to hit 3 out of 5 shots from 10 yards and 1 out of 5 shots from 15 yards to finish within a 10-foot diameter circle around the flag.

#### What to do next?

If the child completes the Level 3 challenge, they can color in the third level of the Chipping section of the Around the Green myGame Wheel and add a Sticker to their Level 3 Tracker Sheet.

#### What to do next?

If the child completes the Level 4 challenge, they can color in the fourth level of the Chipping section of the Around the Green myGame Wheel and add a Sticker to their Level 4 Tracker Sheet.

#### What to do next?

If the child completes the Level 5 challenge, they can color in the fifth level of the Chipping section of the Around the Green myGame Wheel and add a Sticker to their Level 5 Tracker Sheet.

#### What to do next?

If the child completes the Level 6 challenge, they can color in the sixth level of the Chipping section of the Around the Green myGame Wheel and add a Sticker to their Level 6 Tracker Sheet.