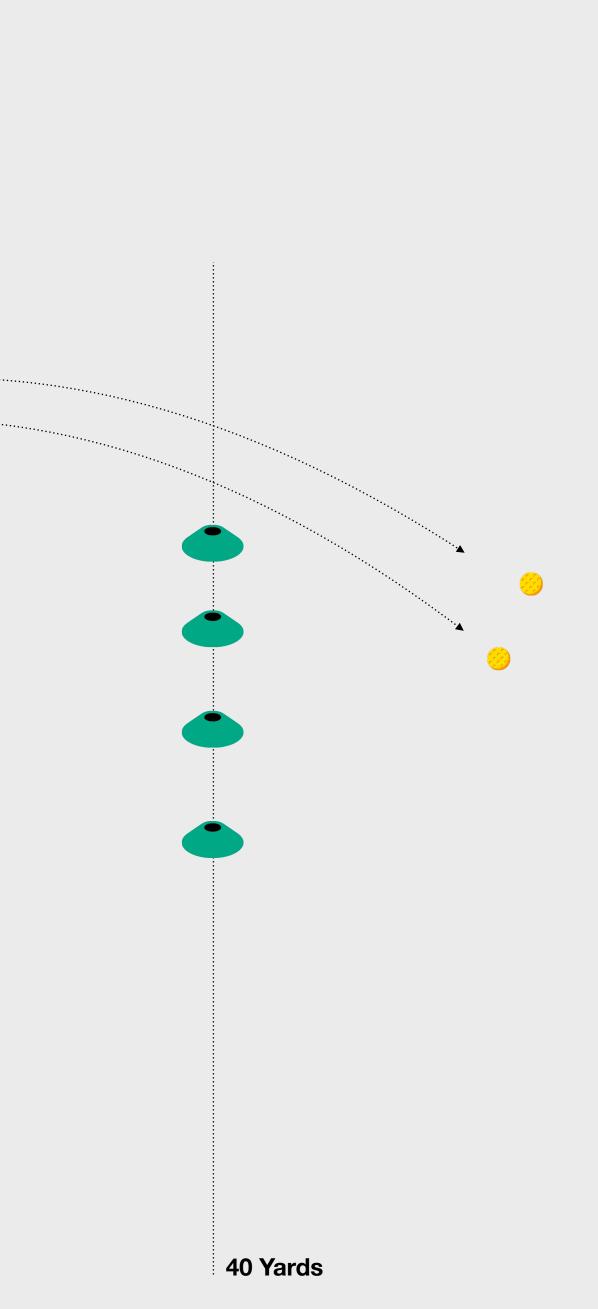

#### The Challenge

To complete the Level 2 Challenge within the Driver Skill element, the child needs to demonstrate the ability to hit 2 out 5 shots in the air, a minimum carry distance of 40 yards.

To complete the challenge, the child doesn't need to demonstrate control over direction.

#### What to do next?

If the child completes the challenge, they can color in the second level of the Driver section of the Swing *my*Game Wheel and add a Sticker to their Level 2 Tracker Sheet.

 $(\equiv) (>)$ 