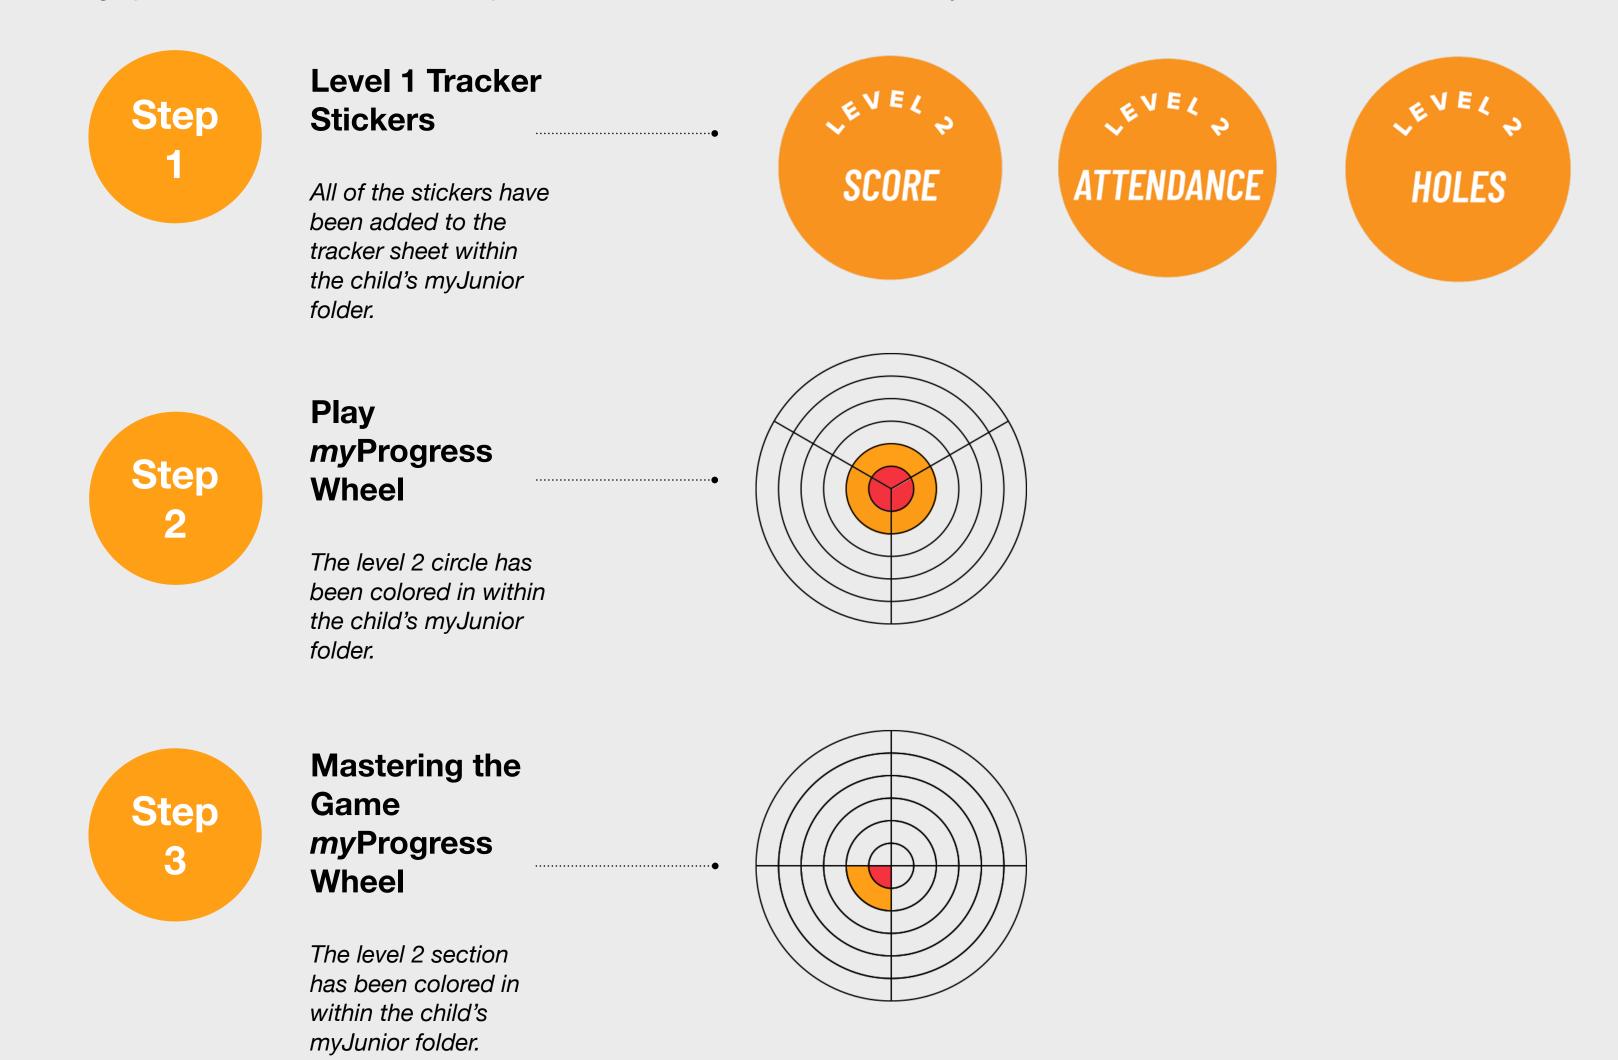

# Awarding a Swing Hat Pin

The graphics below indicate what is required to award the child their Level 2 Swing Pin:

N evel Orang

© 2020 Powered by Orbis Golf

### **Challenges Coach Resource**

# Level 2

1