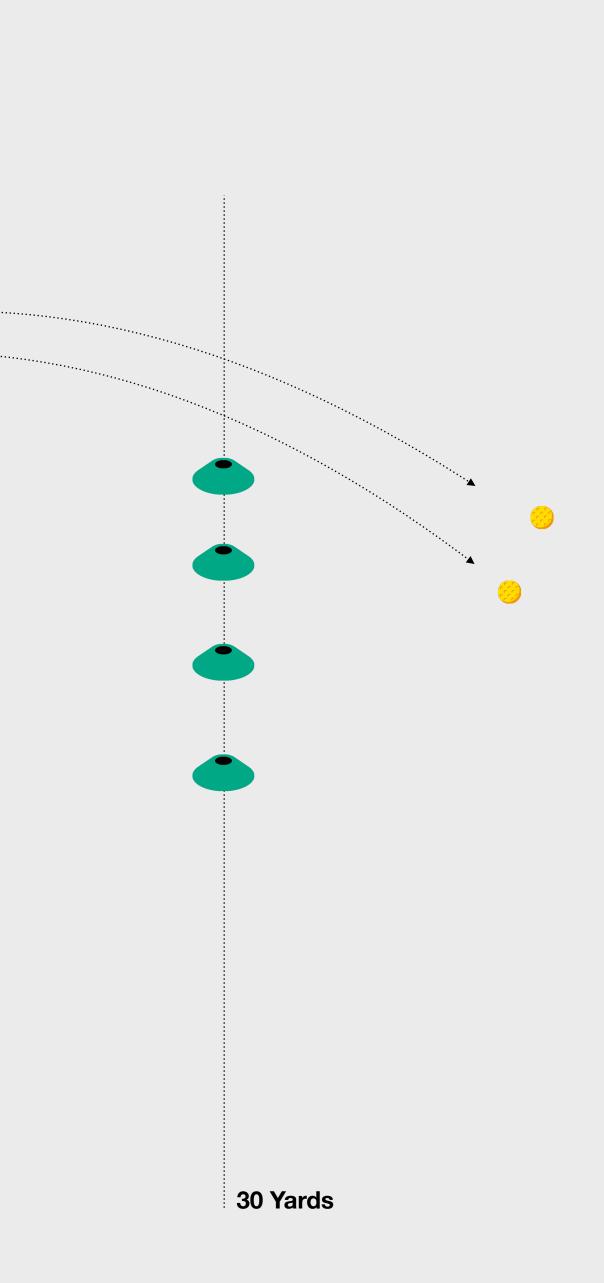

#### The Challenge

To complete the Level 2 Challenge within the Fairway Woods Skill element, the child needs to demonstrate the ability to hit 2 out 5 shots in the air, a minimum carry distance of 30 yards.

To complete the challenge, the child doesn't need to demonstrate control over direction and the shots can be attempted off a tee.

#### What to do next?

If the child completes the challenge, they can color in the second level of the Fairway Wood section of the Swing myGame Wheel and add a Sticker to their Level 2 Tracker Sheet.