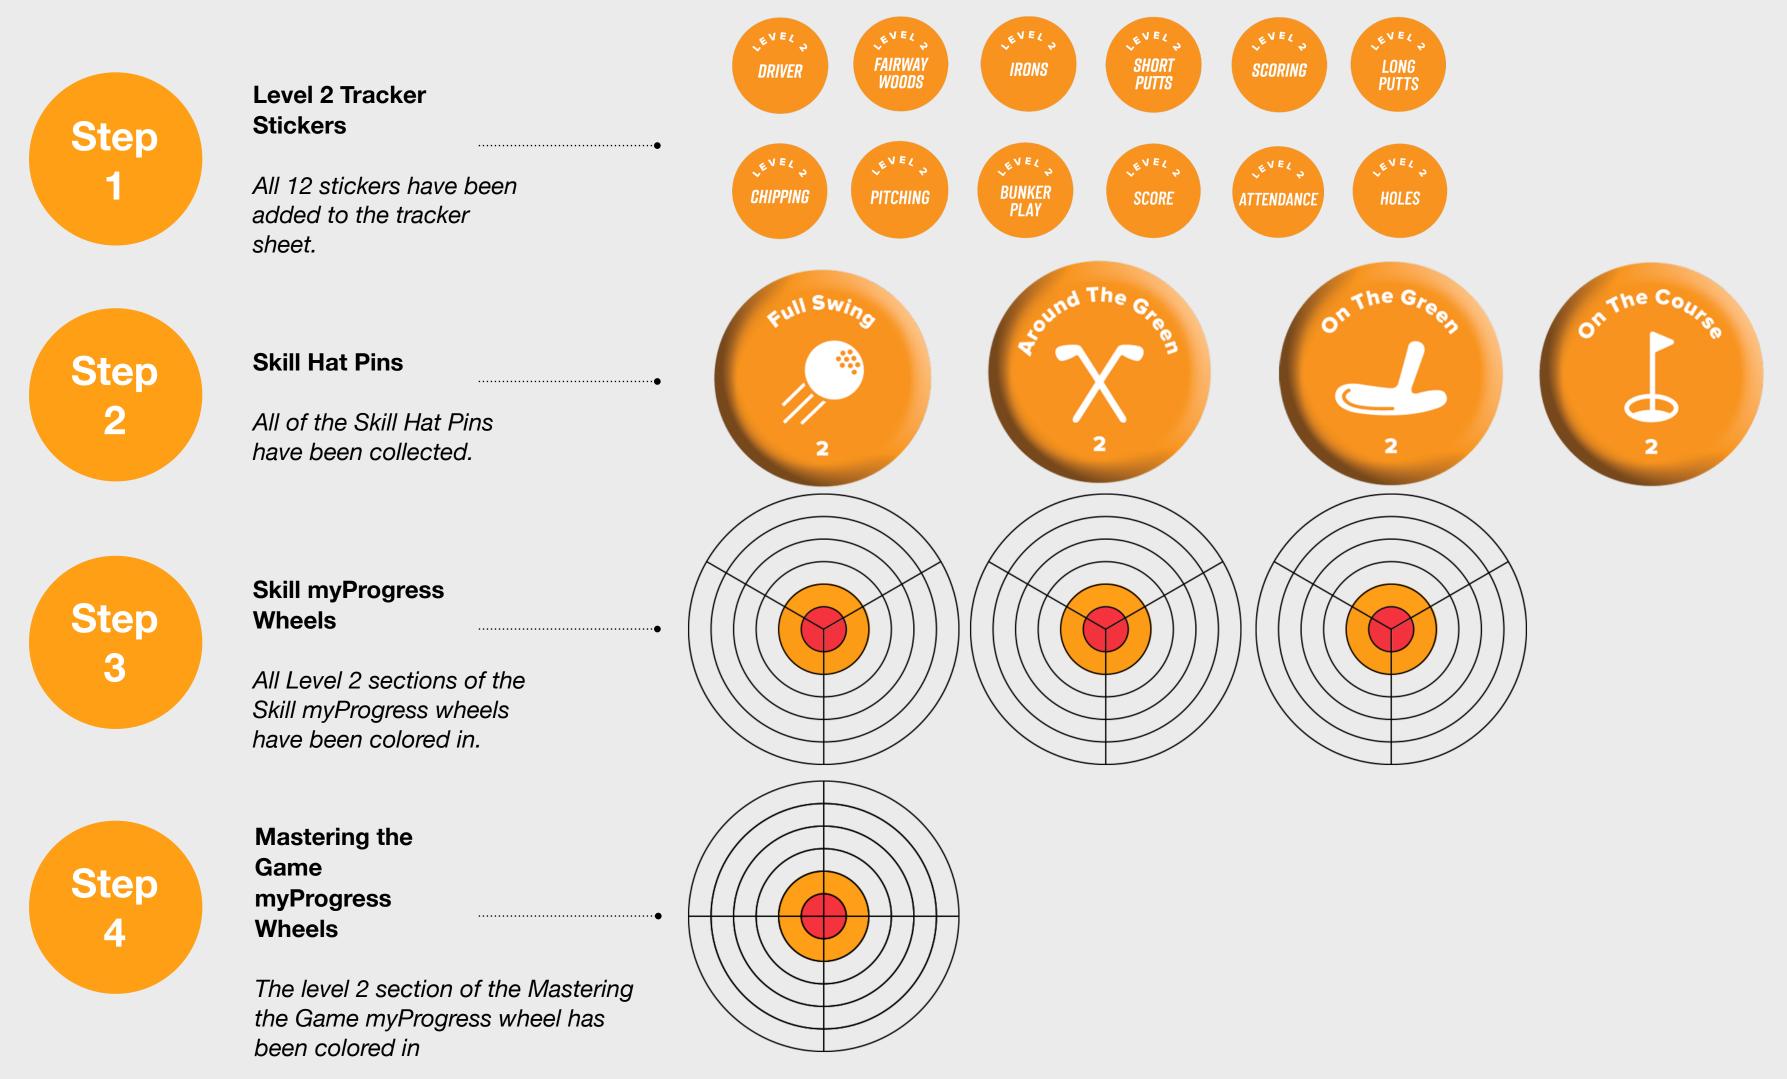

### **Challenges Coach Resource**

# Level 2

1

## **Driver Challenge**

N

© 2020 Powered by Orbis Golf

#### The Challenge

To complete the Level 2 Challenge within the Driver Skill element, the child needs to demonstrate the ability to hit 2 out 5 shots in the air, a minimum carry distance of 40 yards.

To complete the challenge, the child doesn't need to demonstrate control over direction.

#### What to do next?

If the child completes the challenge, they can color in the second level of the Driver section of the Swing *my*Game Wheel and add a Sticker to their Level 2 Tracker Sheet.

 $(\equiv) (>)$ 

## Fairway Wood Challenge

N

© 2020 Powered by Orbis Golf

#### The Challenge

To complete the Level 2 Challenge within the Fairway Woods Skill element, the child needs to demonstrate the ability to hit 2 out 5 shots in the air, a minimum carry distance of 30 yards.

To complete the challenge, the child doesn't need to demonstrate control over direction and the shots can be attempted off a tee.

#### What to do next?

If the child completes the challenge, they can color in the second level of the Fairway Wood section of the Swing myGame Wheel and add a Sticker to their Level 2 Tracker Sheet.

## **Iron Challenge**

N

© 2020 Powered by Orbis Golf

#### The Challenge

To complete the Level 2 Challenge within the Iron Skill element, the child needs to demonstrate the ability to hit 3 out 5 shots in the air, a minimum carry distance of 20 yards.

To complete the challenge, the child doesn't need to demonstrate control over direction, and the challenge can be completed off a tee.

#### What to do next?

If the child completes the challenge, they can color in the second level of the Iron section of the Swing myGame Wheel and add a Sticker to their Level 2 Tracker Sheet.

# Awarding a Swing Hat Pin

The graphics below indicate what is required to award the child their Level 2 Swing Pin:

N evel Orang

© 2020 Powered by Orbis Golf

#### What to do next?

You can now award the child their Level 2 Swing Hat Pin!

## **Short Putts Challenge**

© 2020 Powered by Orbis Golf

#### The Challenge

To complete the Level 2 Challenge within the Short Putts skill element, the child the child has 5 attempts to putt 3 balls into the hole from a single position 3 feet from the hole.

#### What to do next?

If the child completes the challenge, they can color in the second level of the Short Putts section of the On the Green *my*Game Wheel and add a Sticker to their Level 2 Tracker Sheet.

# Long Putts Challenge

© 2020 Powered by Orbis Golf

#### The Challenge

To complete the Level 2 Challenge within the Long Putts skill element, the child has 5 attempts to putt 3 ball to within a 6 foot diameter circle around the hole from a single position 10 feet from the hole.

#### What to do next?

If the child completes the challenge, they can color in the second level of the Long Putts section of the On the Green *my*Game Wheel and add a Sticker to their Level 2 Tracker Sheet.

## **Scoring Challenge**

N Vel e L Orange

#### **The Challenge**

To complete the Level 2 Challenge within the Scoring skill element, the child needs to score 21 putts or less over 6 holes on the putting green starting 10 feet away on each hole.

#### What to do next?

If the child completes the challenge, they can color in the second level of the Scoring section of the On the Green *my*Game Wheel and add a Sticker to their Level 2 Tracker Sheet.

# Awarding an On the Green Hat Pin

The graphics below indicate what is required to award the child their Level 2 On the Green Pin:

N

eve

Orang

### What to do next?

You can now award the child their Level 2 Around the Green Hat Pin!

# **Chipping Challenge**

10

#### The Challenge

To complete the Level 2 Challenge within the Chipping skill element, the child needs to get 2 shots out of 5 within a 10-foot diameter target circle from a starting distance of 10 yards from the flag.

#### What to do next?

If the child completes the challenge, they can color in the second level of the Chipping section of the Swing myGame Wheel and add a Sticker to their Level 2 Tracker Sheet.

# **Pitching Challenge**

11

© 2020 Powered by Orbis Golf

#### **The Challenge**

To complete the Level 2 Challenge within the Pitching skill element, the child needs to get 3 shot out of 5 shots anywhere on the green from 20 yards. The shots do not need to land on the green but the child should demonstrate control.

#### What to do next?

If the child completes Level 2 challenge, they can color in the second level of the Pitching section of the Around the Green myGame Wheel and add a Sticker to their Level 2 Tracker Sheet.

# **Bunker Play Challenge**

1 out of 5

N

12

© 2020 Powered by Orbis Golf

#### **The Challenge**

To complete the Level 2 Challenge within the Bunker skill element, the child needs to get 1 out 5 shots out of the greenside bunker. They should make contact with the ball on all other attempts.

#### What to do next?

If the child completes the challenge, they can color in the second level of the Bunker Play section of the Around the Green myProgress Wheel and add a Sticker to their Level 2 Tracker Sheet.

# Awarding an Around the Green Hat Pin

The graphics below indicate what is required to award the child their Level 2 Around the Green Pin:

#### What to do next?

You can now award the child their Level 2 Around the Green Hat Pin!

# **On the Course Challenges**

### Scoring

The Challenge

To complete the Level 2 Scoring Challenge, the child needs Score 24 or less over 3 holes from any starting tee.

#### What to do next?

If the child completes the Level 2 challenge, they can also color the Scoring section of the *my*Progress Wheel and add a Sticker to their Level 2 Tracker Sheet.

### What to do next?

If the child completes the Level 2 challenge, they can also color the Attendance section of the myProgress Wheel and add a Sticker to their Level 2 Tracker Sheet.

N

eve

### **On the Course Challenge**

### The Challenge

To complete the Level 2 Scoring Challenge, the child needs to Attend 2 Course Play Events.

#### Attendance

### Holes

The Challenge

To complete the Level 2 Scoring Challenge, the child needs to complete 3 Holes on the Course from any starting tee.

#### What to do next?

If the child completes the Level 2 challenge, they can also color the Holes section of the *my*Progress Wheel and add a Sticker to their Level 2 Tracker Sheet.

# Awarding a Play Pin

The graphics below indicate what is required to award the child their Level 2 Play Hat Pin:

N

evel

Orang

#### What to do next?

You can now award the child their Level 2 Play Hat Pin!

# Awarding a Level 2 Hat

The graphics below indicate what is required to award the child their Level 2 Hat:

N

evel

Orange

### What to do next?

You can now award the child their Level 2 Hat!