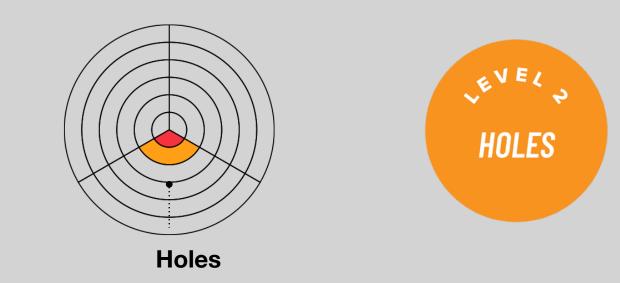

### Holes

The Challenge

To complete the Level 2 Scoring Challenge, the child needs to complete 3 Holes on the Course from any starting tee.

#### What to do next?

If the child completes the Level 2 challenge, they can also color the Holes section of the *my*Progress Wheel and add a Sticker to their Level 2 Tracker Sheet.