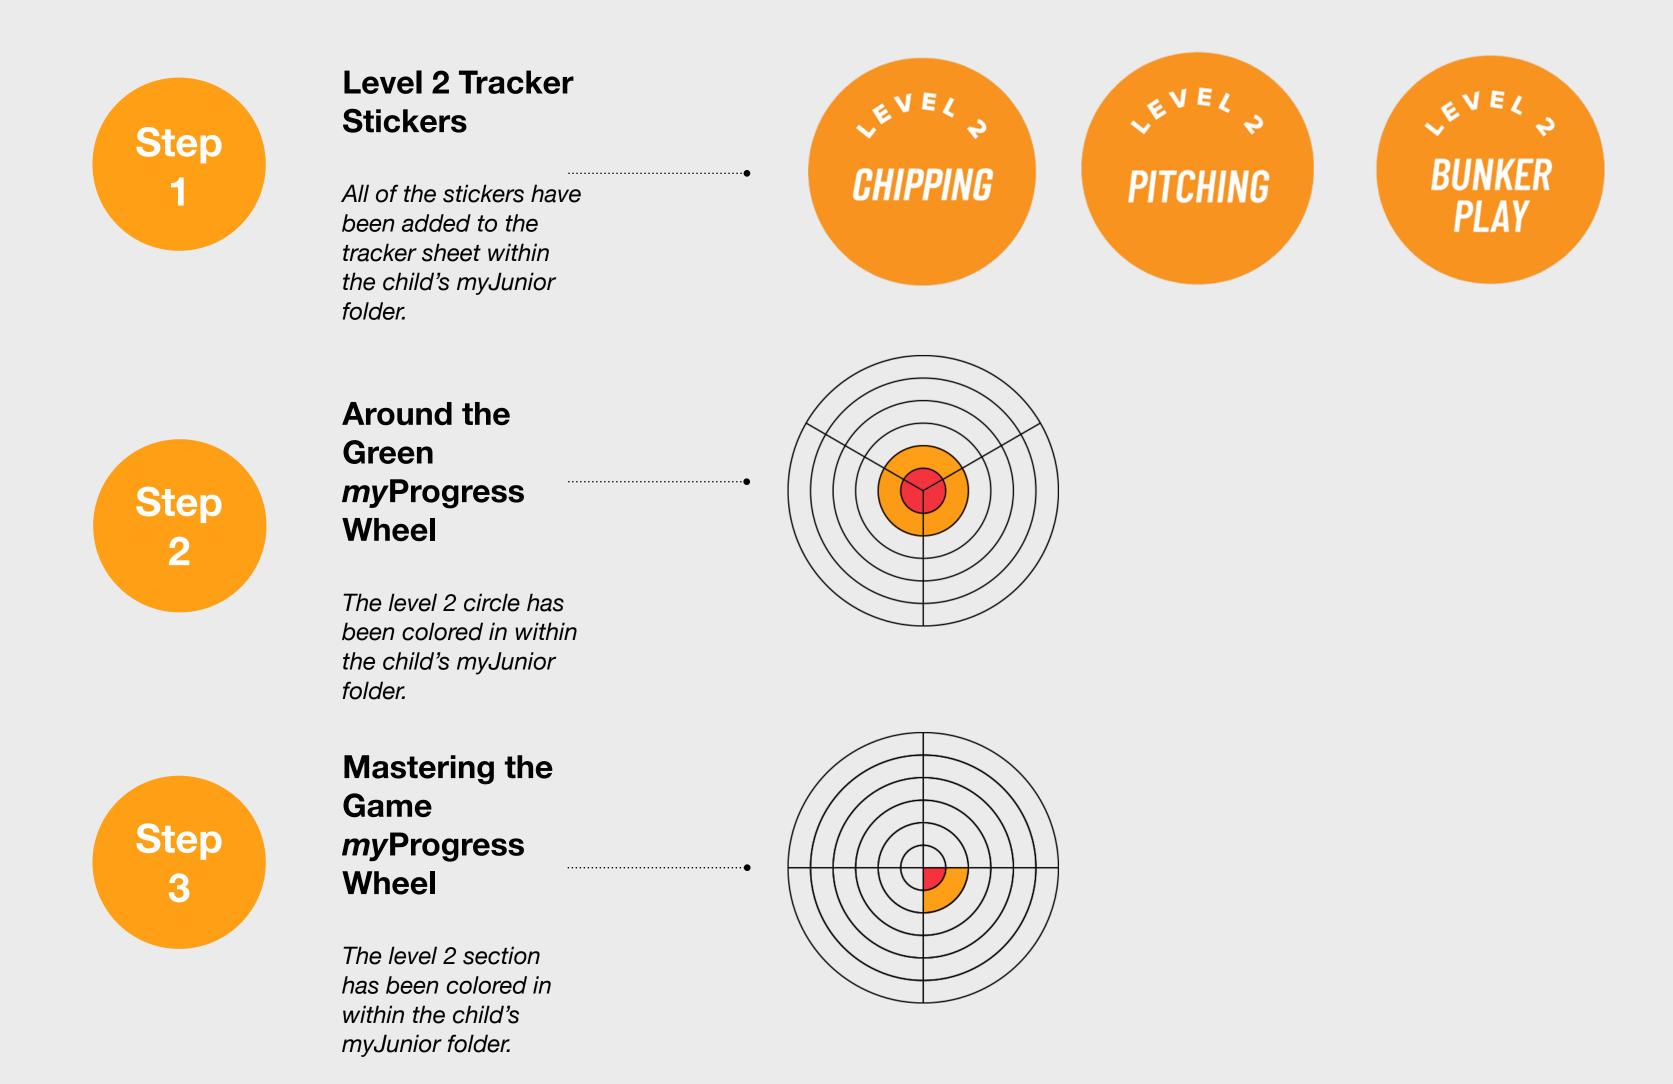

# **Chipping Challenge**

10

#### The Challenge

To complete the Level 2 Challenge within the Chipping skill element, the child needs to get 2 shots out of 5 within a 10-foot diameter target circle from a starting distance of 10 yards from the flag.

#### What to do next?

If the child completes the challenge, they can color in the second level of the Chipping section of the Swing myGame Wheel and add a Sticker to their Level 2 Tracker Sheet.

# **Pitching Challenge**

11

© 2020 Powered by Orbis Golf

#### **The Challenge**

To complete the Level 2 Challenge within the Pitching skill element, the child needs to get 3 shot out of 5 shots anywhere on the green from 20 yards. The shots do not need to land on the green but the child should demonstrate control.

#### What to do next?

If the child completes Level 2 challenge, they can color in the second level of the Pitching section of the Around the Green myGame Wheel and add a Sticker to their Level 2 Tracker Sheet.

# **Bunker Play Challenge**

1 out of 5

N

12

© 2020 Powered by Orbis Golf

#### **The Challenge**

To complete the Level 2 Challenge within the Bunker skill element, the child needs to get 1 out 5 shots out of the greenside bunker. They should make contact with the ball on all other attempts.

#### What to do next?

If the child completes the challenge, they can color in the second level of the Bunker Play section of the Around the Green myProgress Wheel and add a Sticker to their Level 2 Tracker Sheet.

# Awarding an Around the Green Hat Pin

The graphics below indicate what is required to award the child their Level 2 Around the Green Pin:

#### What to do next?

You can now award the child their Level 2 Around the Green Hat Pin!