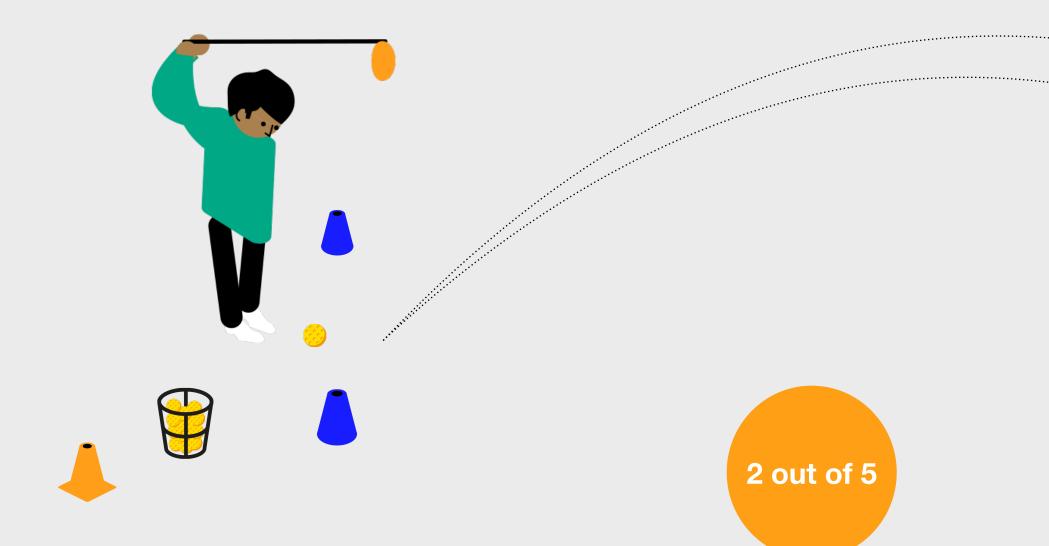

#### The Challenge

To complete the Level 2 Challenge within the Driver Skill element, the child needs to demonstrate the ability to hit 2 out 5 shots in the air, a minimum carry distance of 40 yards.

To complete the challenge, the child doesn't need to demonstrate control over direction.

#### What to do next?

If the child completes the challenge, they can color in the second level of the Driver section of the Swing *my*Game Wheel and add a Sticker to their Level 2 Tracker Sheet.

 $(\equiv) (>)$ 