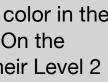

#### The Challenge

To complete the Level 2 Challenge within the Long Putts skill element, the child has 5 attempts to putt 3 ball to within a 6 foot diameter circle around the hole from a single position 10 feet from the hole.

#### What to do next?

If the child completes the challenge, they can color in the second level of the Long Putts section of the On the Green *my*Game Wheel and add a Sticker to their Level 2 Tracker Sheet.