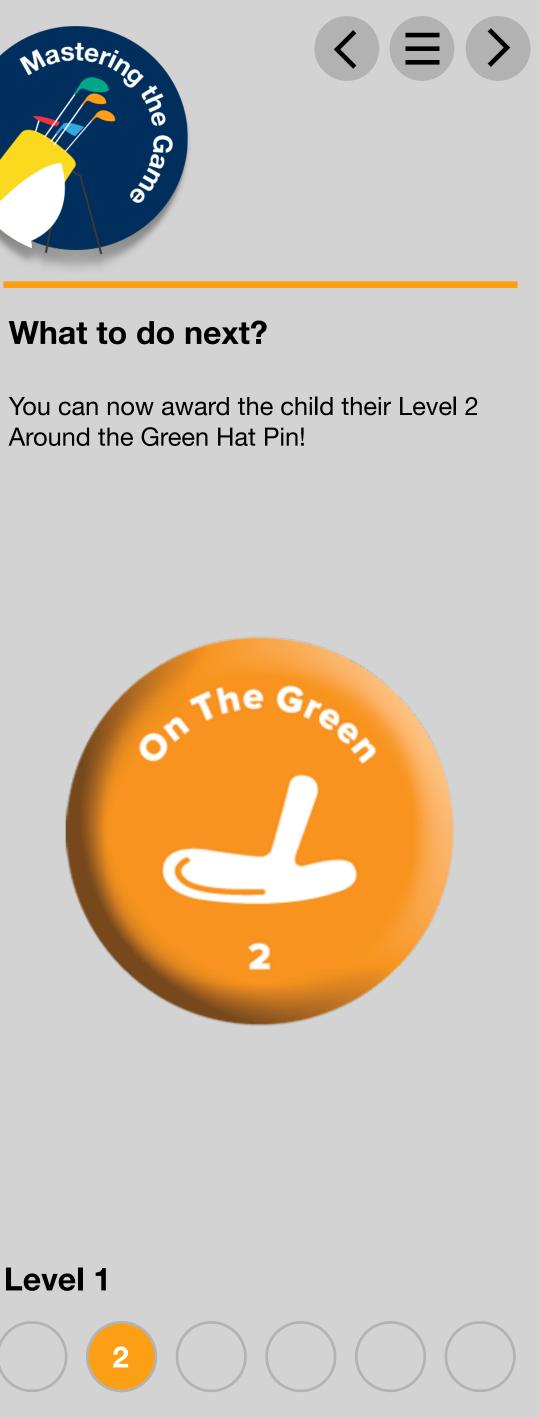

# Awarding an On the Green Hat Pin

The graphics below indicate what is required to award the child their Level 2 On the Green Pin:

N

eve

Orang

### What to do next?

You can now award the child their Level 2 Around the Green Hat Pin!