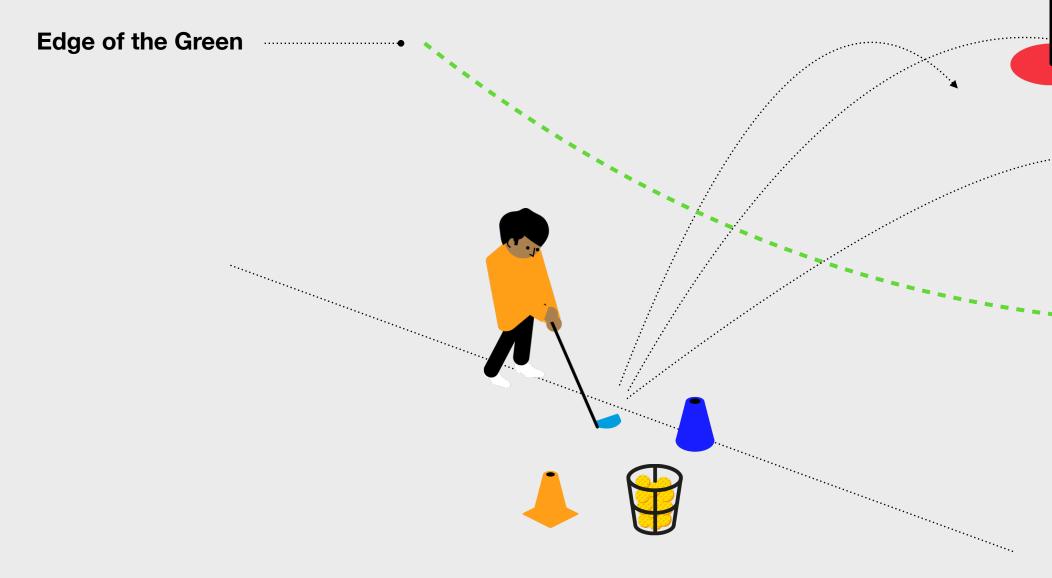

#### The Challenge

To complete the Level 2 Challenge within the Chipping skill element, the child needs to get 2 shots out of 5 within a 10-foot diameter target circle from a starting distance of 10 yards from the flag.

#### What to do next?

If the child completes the challenge, they can color in the second level of the Chipping section of the Swing myGame Wheel and add a Sticker to their Level 2 Tracker Sheet.