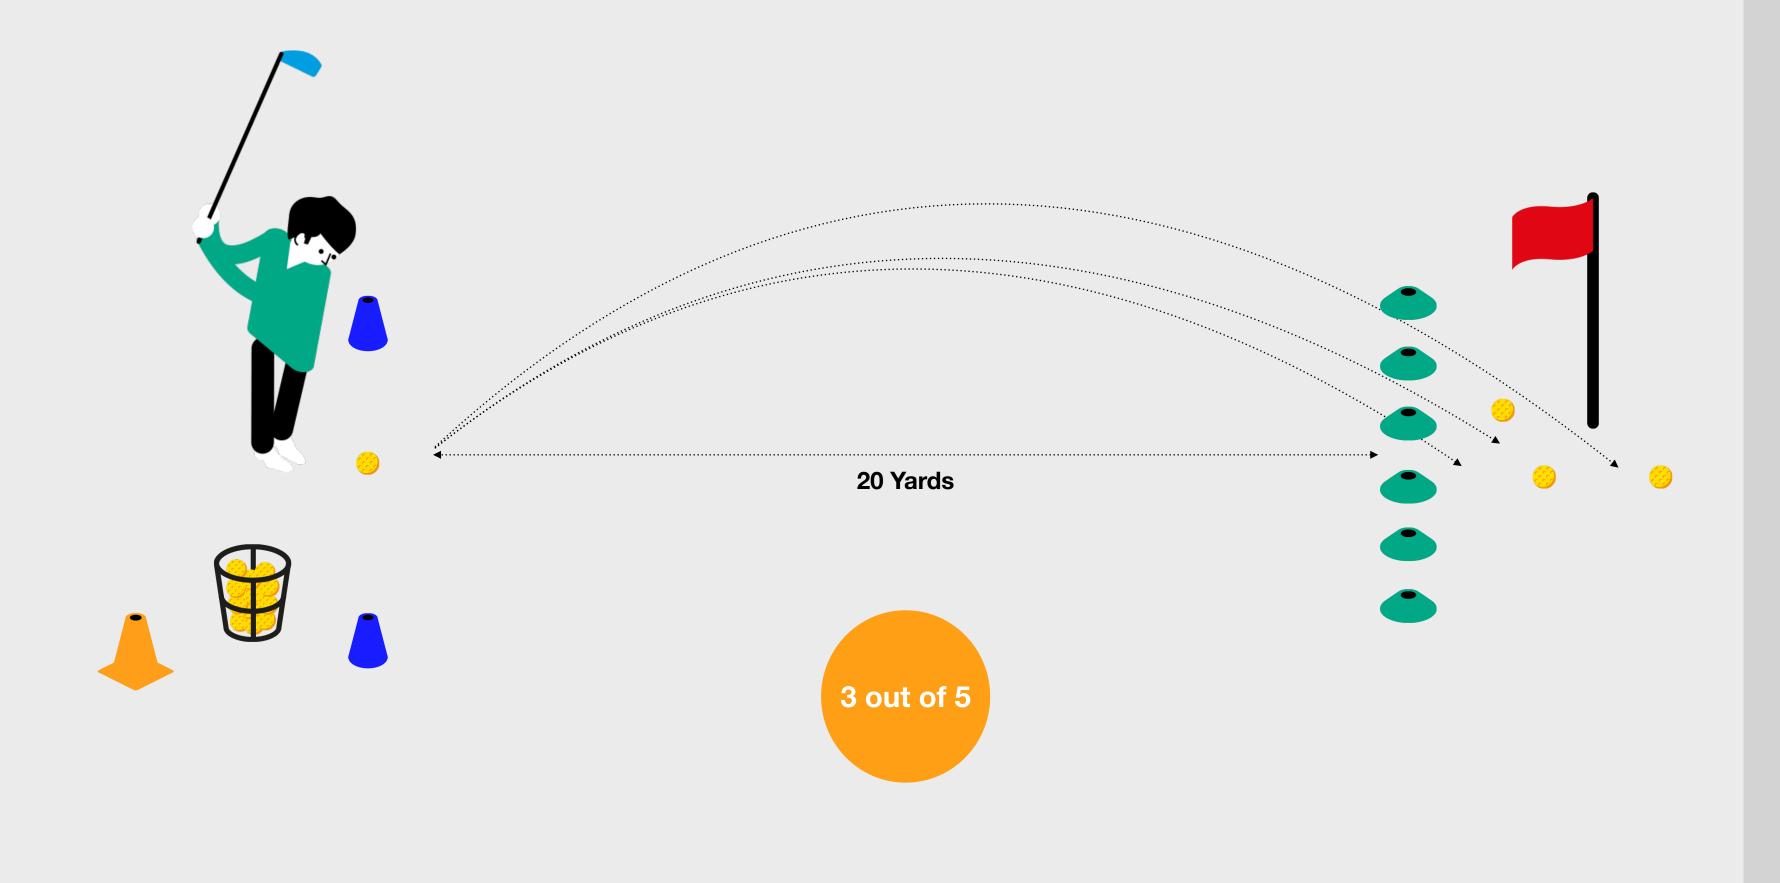

#### The Challenge

To complete the Level 2 Challenge within the Iron Skill element, the child needs to demonstrate the ability to hit 3 out 5 shots in the air, a minimum carry distance of 20 yards.

To complete the challenge, the child doesn't need to demonstrate control over direction, and the challenge can be completed off a tee.

#### What to do next?

If the child completes the challenge, they can color in the second level of the Iron section of the Swing myGame Wheel and add a Sticker to their Level 2 Tracker Sheet.