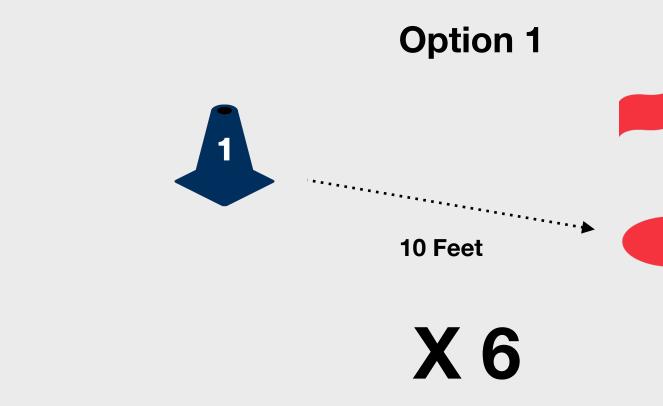

## **Scoring Challenge**

N Vel e L Orange

#### **The Challenge**

To complete the Level 2 Challenge within the Scoring skill element, the child needs to score 21 putts or less over 6 holes on the putting green starting 10 feet away on each hole.