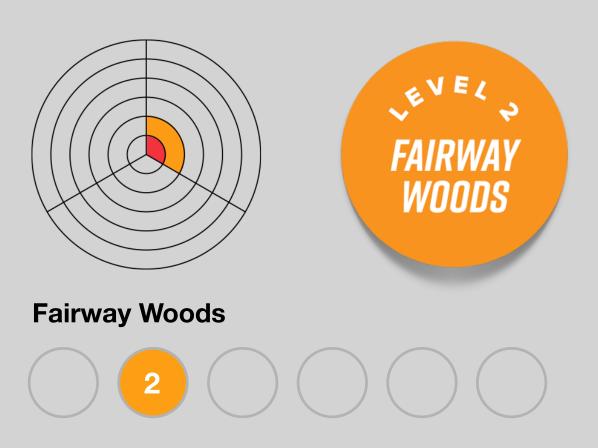

## Fairway Wood Challenge

N

© 2020 Powered by Orbis Golf

#### The Challenge

To complete the Level 2 Challenge within the Fairway Woods Skill element, the child needs to demonstrate the ability to hit 2 out 5 shots in the air, a minimum carry distance of 30 yards.