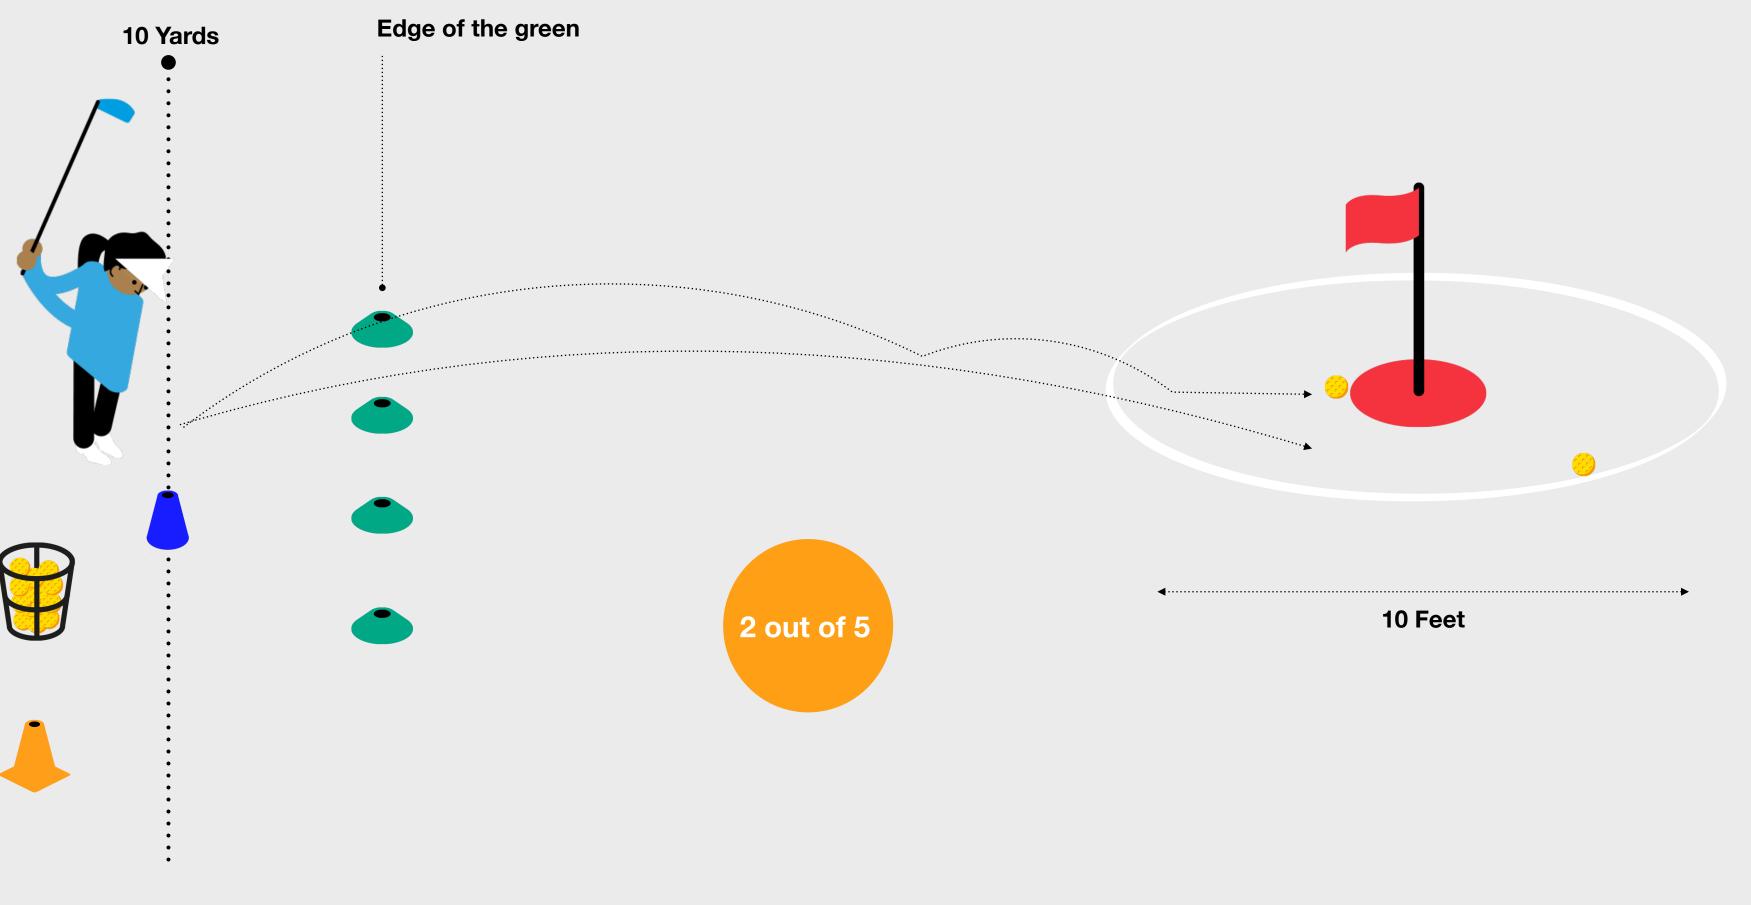

#### The Challenge

To complete the Level 2 Challenge within the Chipping skill element, the child needs to get 2 shots out of 5 within a 10-foot diameter target circle from a starting distance of 10 yards from the flag.

#### What to do next?

If the child completes the challenge, they can color in the second level of the Chipping section of the Swing myGame Wheel and add a Sticker to their Level 2 Tracker Sheet.