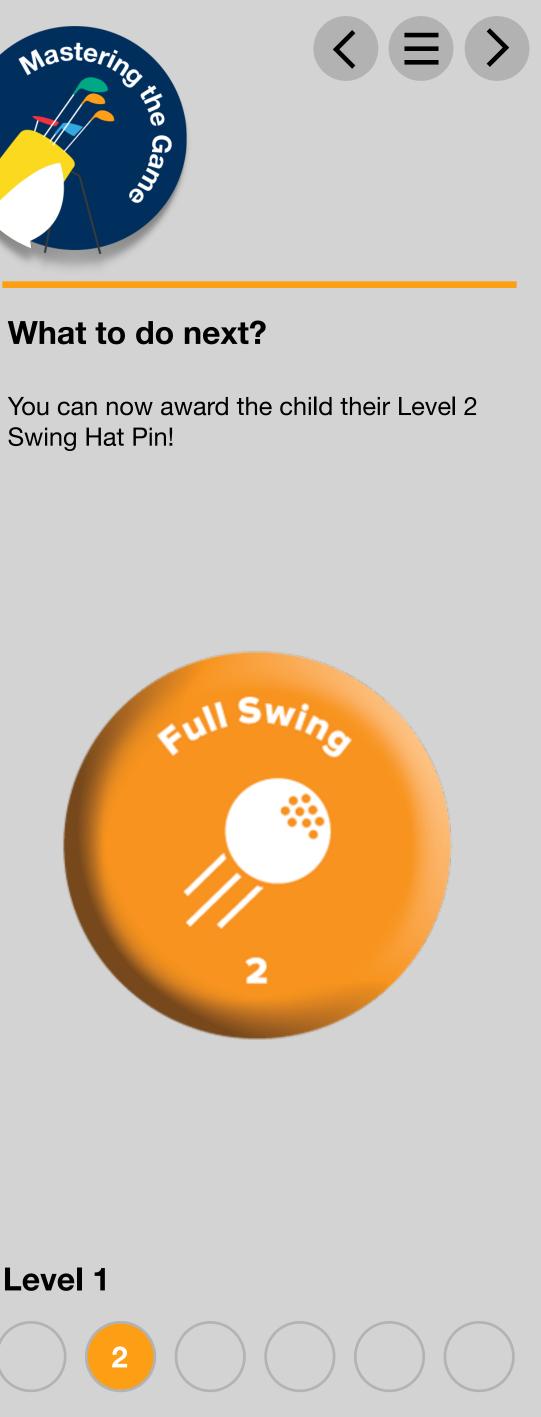

# Awarding a Swing Hat Pin

The graphics below indicate what is required to award the child their Level 2 Swing Pin:

N evel Orang

© 2020 Powered by Orbis Golf

#### What to do next?

You can now award the child their Level 2 Swing Hat Pin!