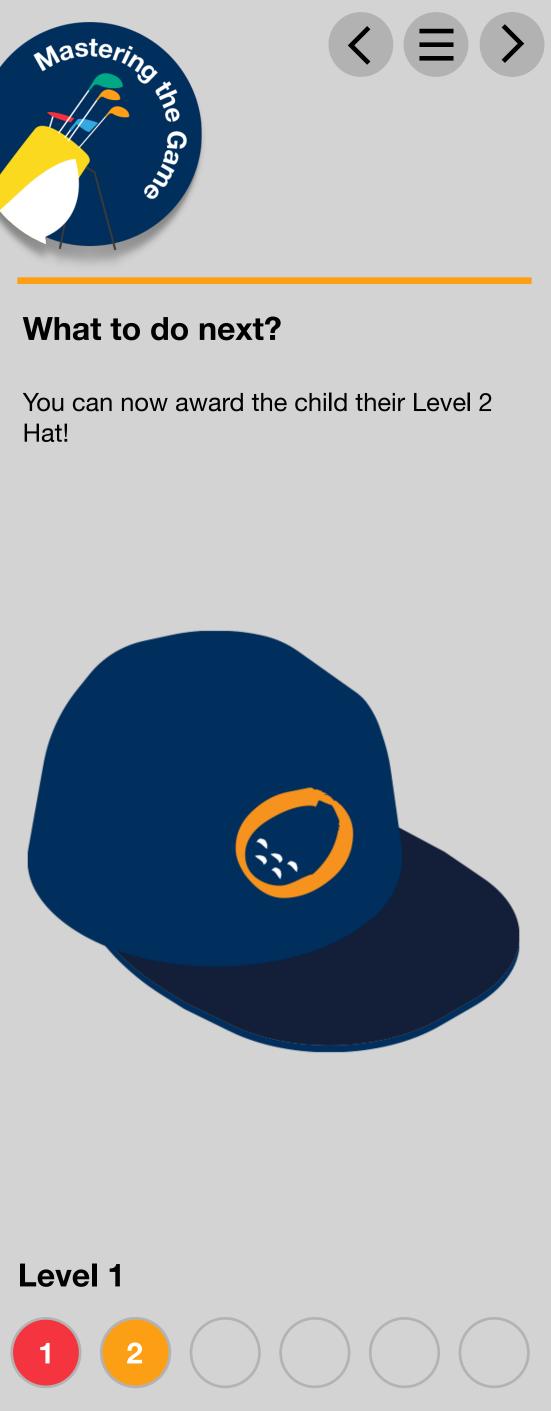

# Awarding a Level 2 Hat

The graphics below indicate what is required to award the child their Level 2 Hat:

N

evel

Orange

### What to do next?

You can now award the child their Level 2 Hat!