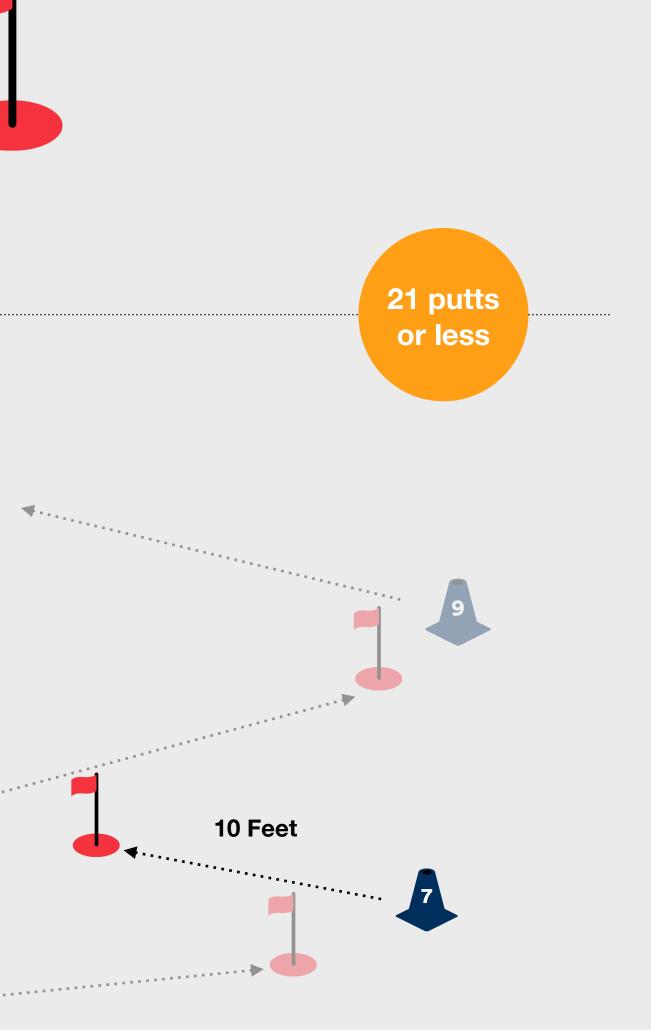

## **Scoring Challenge**

N Vel e L Orange

#### **The Challenge**

To complete the Level 2 Challenge within the Scoring skill element, the child needs to score 21 putts or less over 6 holes on the putting green starting 10 feet away on each hole.