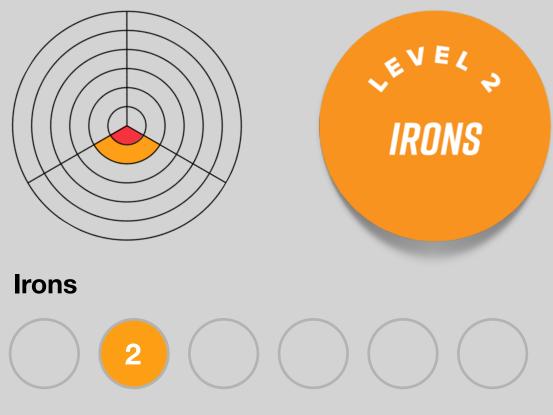

## **Iron Challenge**

N

© 2020 Powered by Orbis Golf

#### The Challenge

To complete the Level 2 Challenge within the Iron Skill element, the child needs to demonstrate the ability to hit 3 out 5 shots in the air, a minimum carry distance of 20 yards.

To complete the challenge, the child doesn't need to demonstrate control over direction, and the challenge can be completed off a tee.

#### What to do next?

If the child completes the challenge, they can color in the second level of the Iron section of the Swing myGame Wheel and add a Sticker to their Level 2 Tracker Sheet.