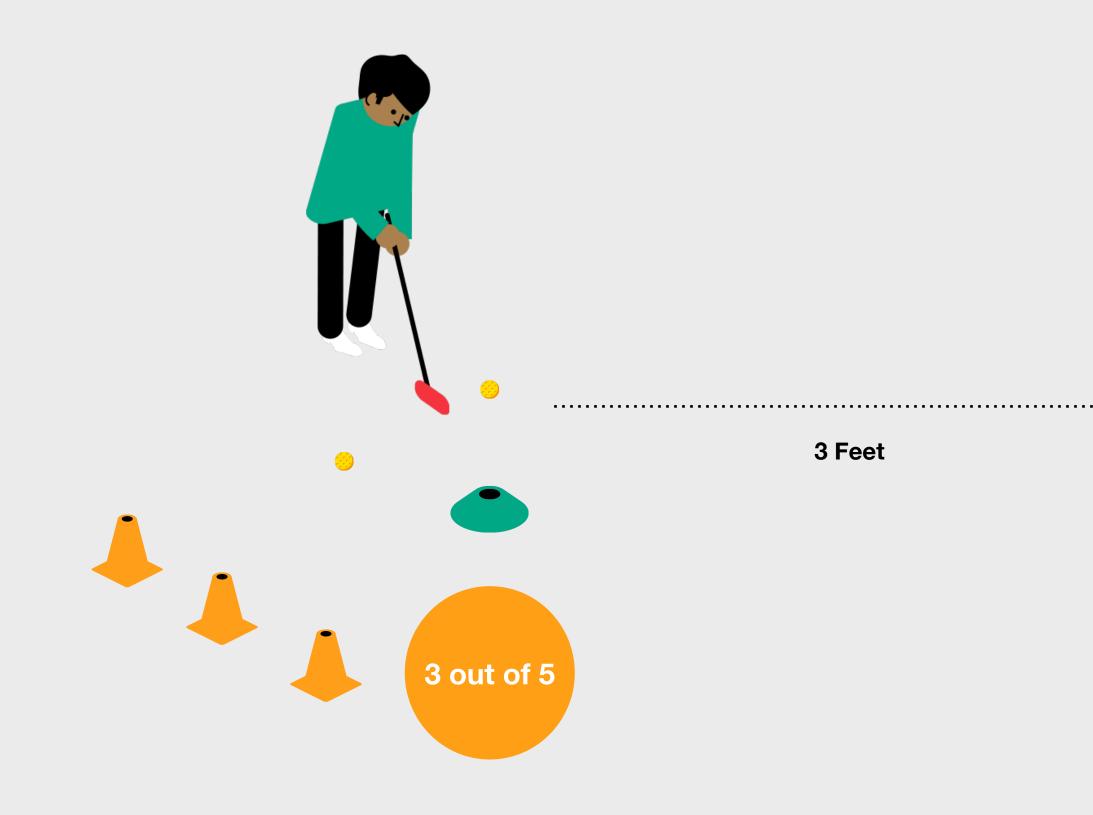

#### The Challenge

To complete the Level 2 Challenge within the Short Putts skill element, the child the child has 5 attempts to putt 3 balls into the hole from a single position 3 feet from the hole.