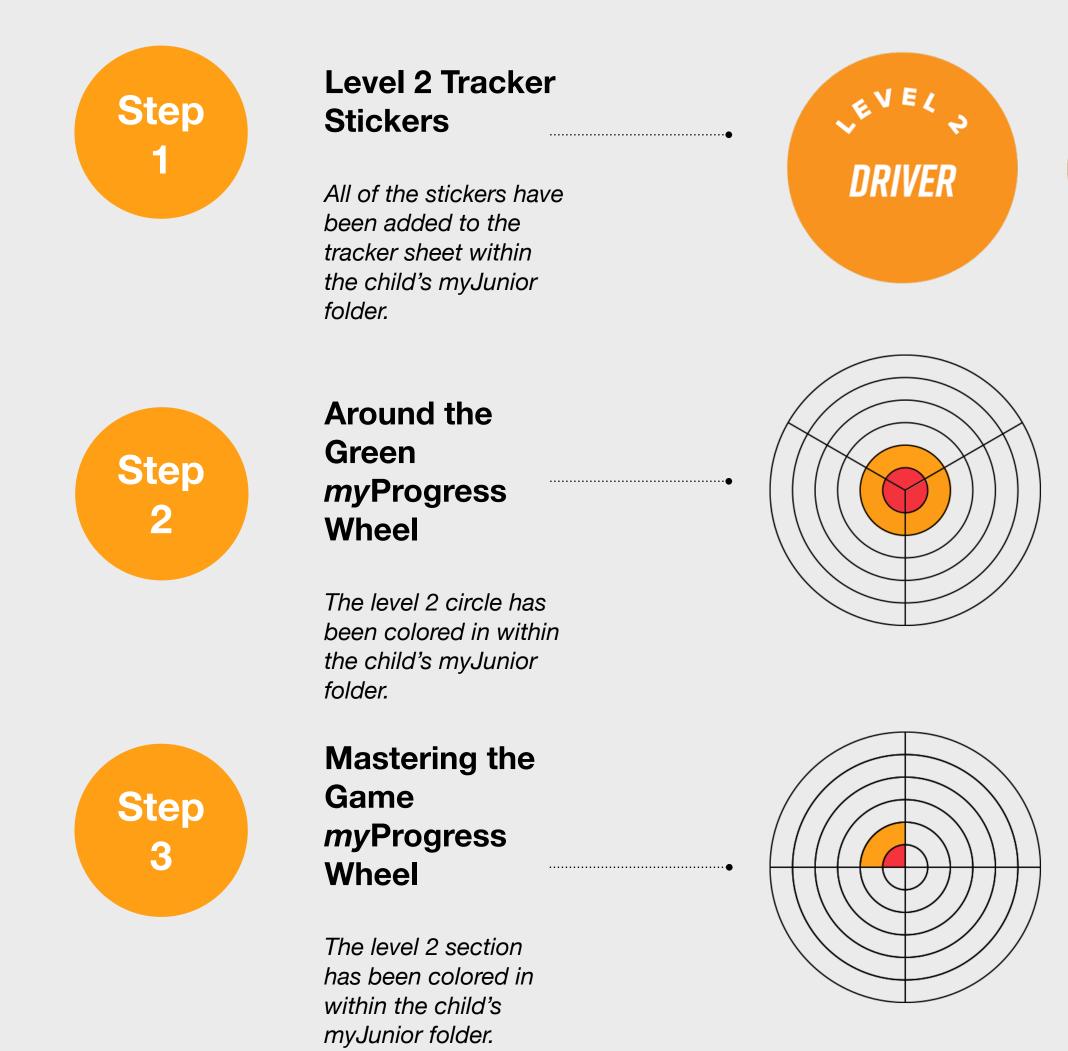

# Awarding a Swing Hat Pin

The graphics below indicate what is required to award the child their Level 2 Swing Pin:

N evel Orang

© 2020 Powered by Orbis Golf

#### What to do next?

You can now award the child their Level 2 Swing Hat Pin!