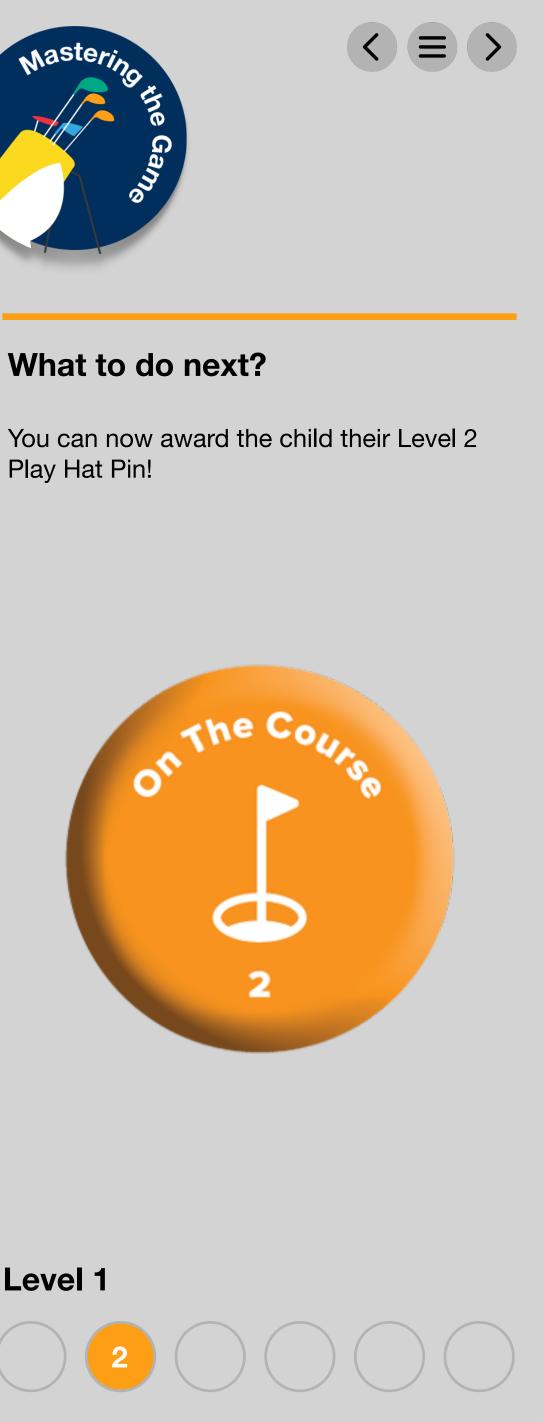

# Awarding a Play Pin

The graphics below indicate what is required to award the child their Level 2 Play Hat Pin:

N

evel

Orang

#### What to do next?

You can now award the child their Level 2 Play Hat Pin!