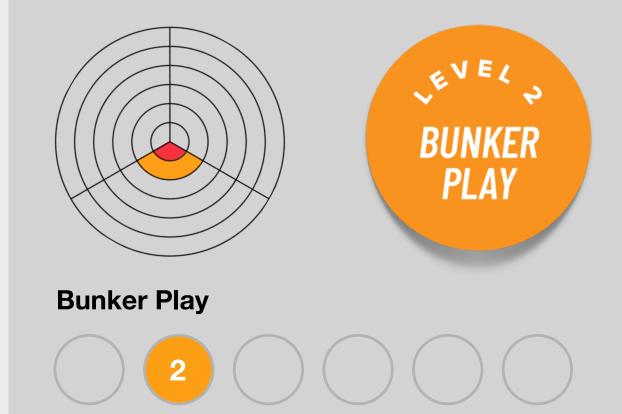

# **Bunker Play Challenge**

1 out of 5

N

12

© 2020 Powered by Orbis Golf

#### **The Challenge**

To complete the Level 2 Challenge within the Bunker skill element, the child needs to get 1 out 5 shots out of the greenside bunker. They should make contact with the ball on all other attempts.

#### What to do next?

If the child completes the challenge, they can color in the second level of the Bunker Play section of the Around the Green myProgress Wheel and add a Sticker to their Level 2 Tracker Sheet.