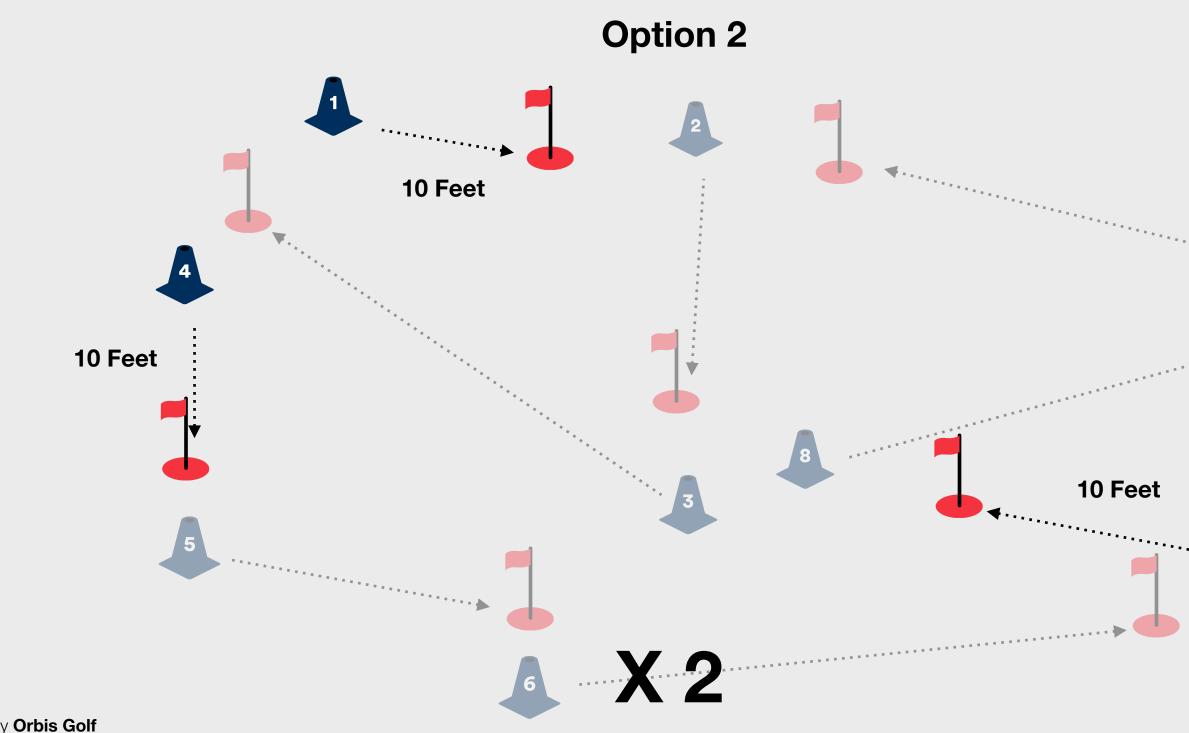

## **Scoring Challenge**

N Vel e L Orange

#### **The Challenge**

To complete the Level 2 Challenge within the Scoring skill element, the child needs to score 21 putts or less over 6 holes on the putting green starting 10 feet away on each hole.