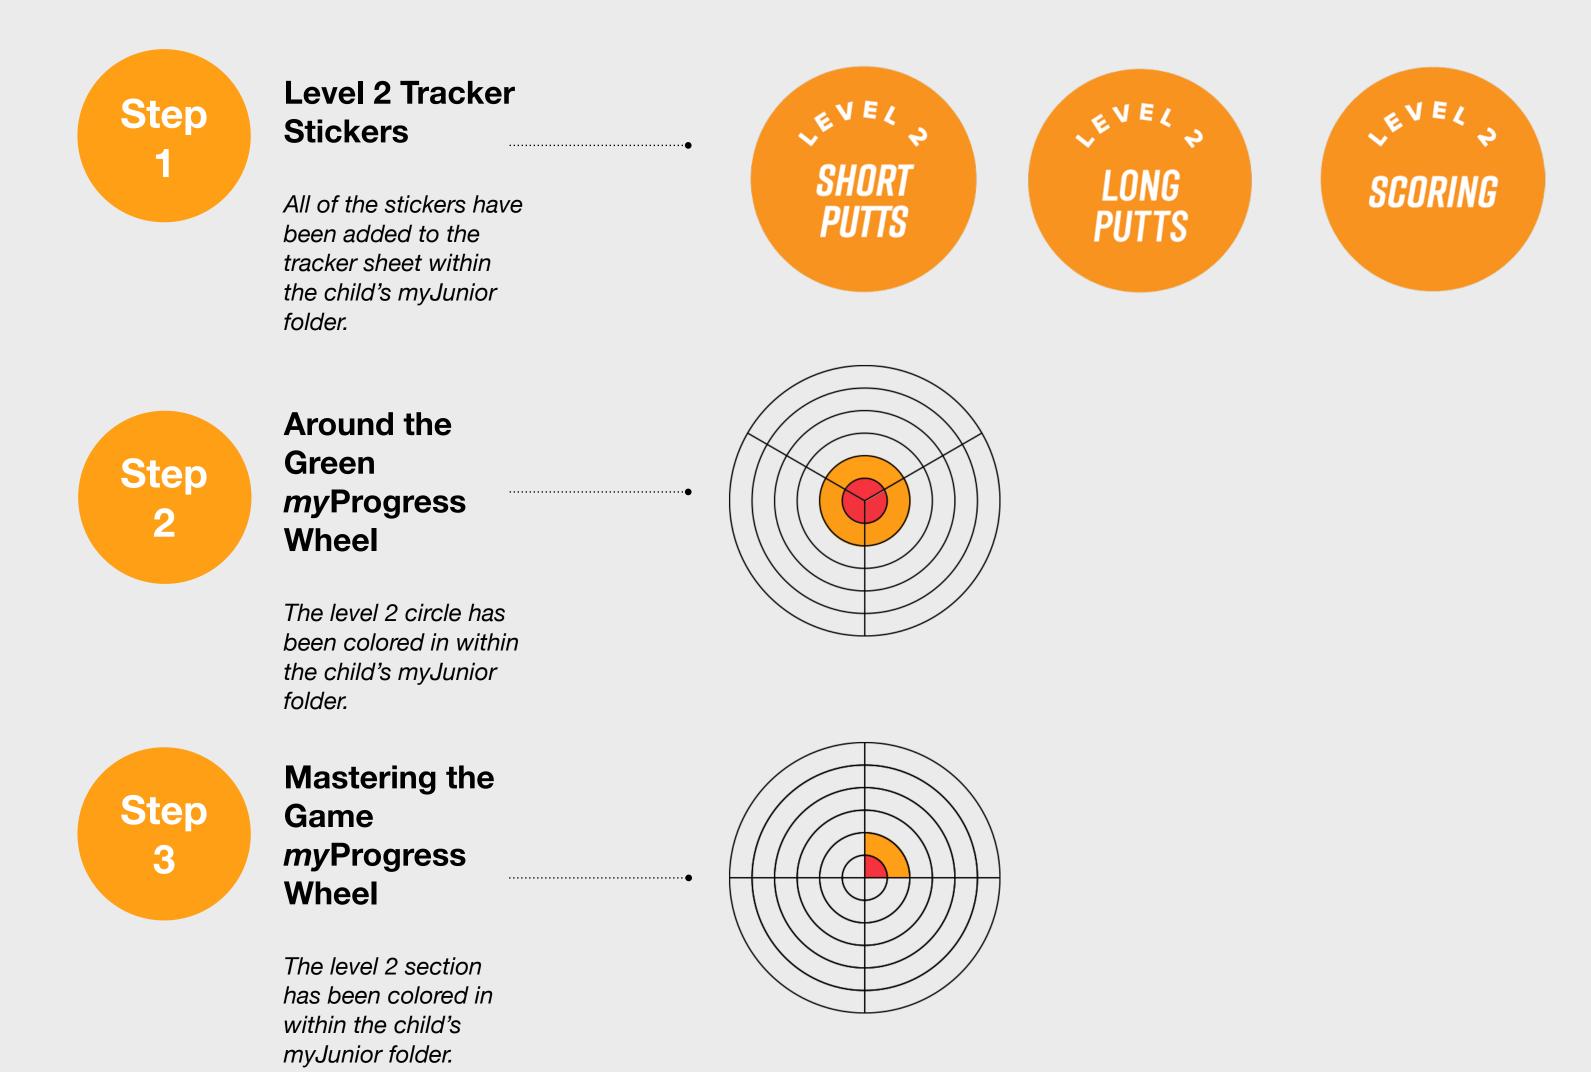

### **Challenges Coach Resource**

# Level 2

1

#### What to do next?

If the child completes the challenge, they can color in the second level of the Driver section of the Swing *my*Game Wheel and add a Sticker to their Level 2 Tracker Sheet.

 $(\equiv) (>)$ 

#### What to do next?

If the child completes the challenge, they can color in the second level of the Fairway Wood section of the Swing myGame Wheel and add a Sticker to their Level 2 Tracker Sheet.

#### What to do next?

If the child completes the challenge, they can color in the second level of the Iron section of the Swing myGame Wheel and add a Sticker to their Level 2 Tracker Sheet.

#### What to do next?

If the child completes the challenge, they can color in the second level of the Short Putts section of the On the Green *my*Game Wheel and add a Sticker to their Level 2 Tracker Sheet.

#### What to do next?

If the child completes the challenge, they can color in the second level of the Long Putts section of the On the Green *my*Game Wheel and add a Sticker to their Level 2 Tracker Sheet.

#### What to do next?

If the child completes the challenge, they can color in the second level of the Scoring section of the On the Green *my*Game Wheel and add a Sticker to their Level 2 Tracker Sheet.

#### What to do next?

If the child completes the challenge, they can color in the second level of the Chipping section of the Swing myGame Wheel and add a Sticker to their Level 2 Tracker Sheet.

#### What to do next?

If the child completes Level 2 challenge, they can color in the second level of the Pitching section of the Around the Green myGame Wheel and add a Sticker to their Level 2 Tracker Sheet.

#### What to do next?

If the child completes the challenge, they can color in the second level of the Bunker Play section of the Around the Green myProgress Wheel and add a Sticker to their Level 2 Tracker Sheet.

#### What to do next?

If the child completes the Level 2 challenge, they can also color the Scoring section of the *my*Progress Wheel and add a Sticker to their Level 2 Tracker Sheet.

#### What to do next?

If the child completes the Level 2 challenge, they can also color the Holes section of the *my*Progress Wheel and add a Sticker to their Level 2 Tracker Sheet.