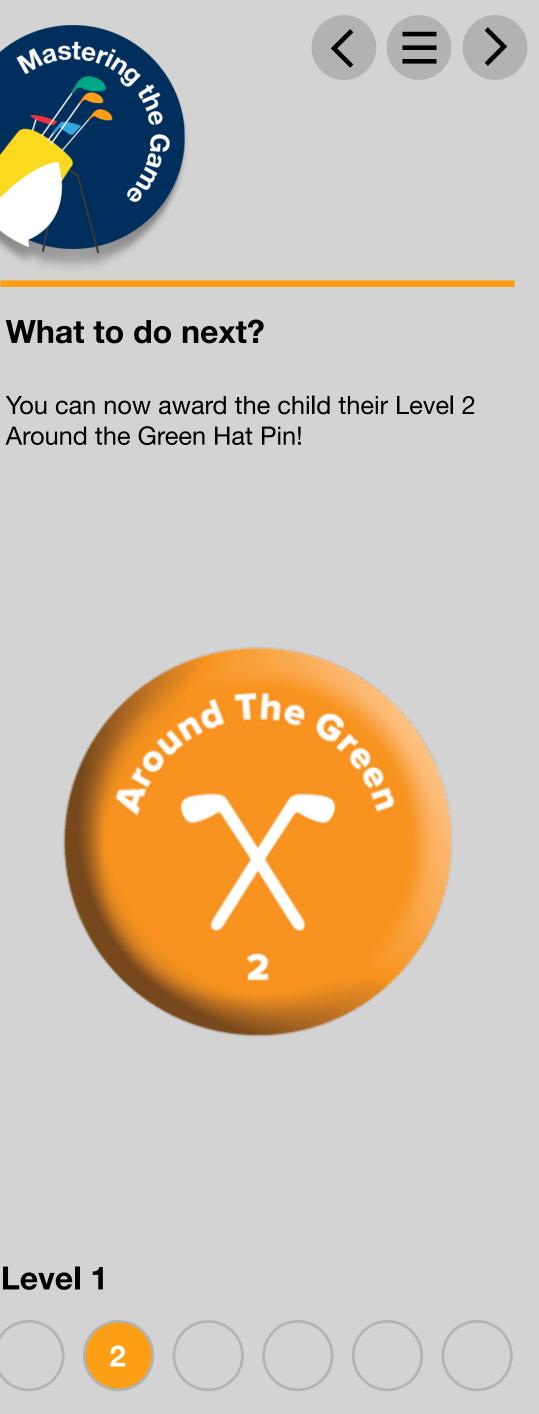

# Awarding an Around the Green Hat Pin

The graphics below indicate what is required to award the child their Level 2 Around the Green Pin:

#### What to do next?

You can now award the child their Level 2 Around the Green Hat Pin!