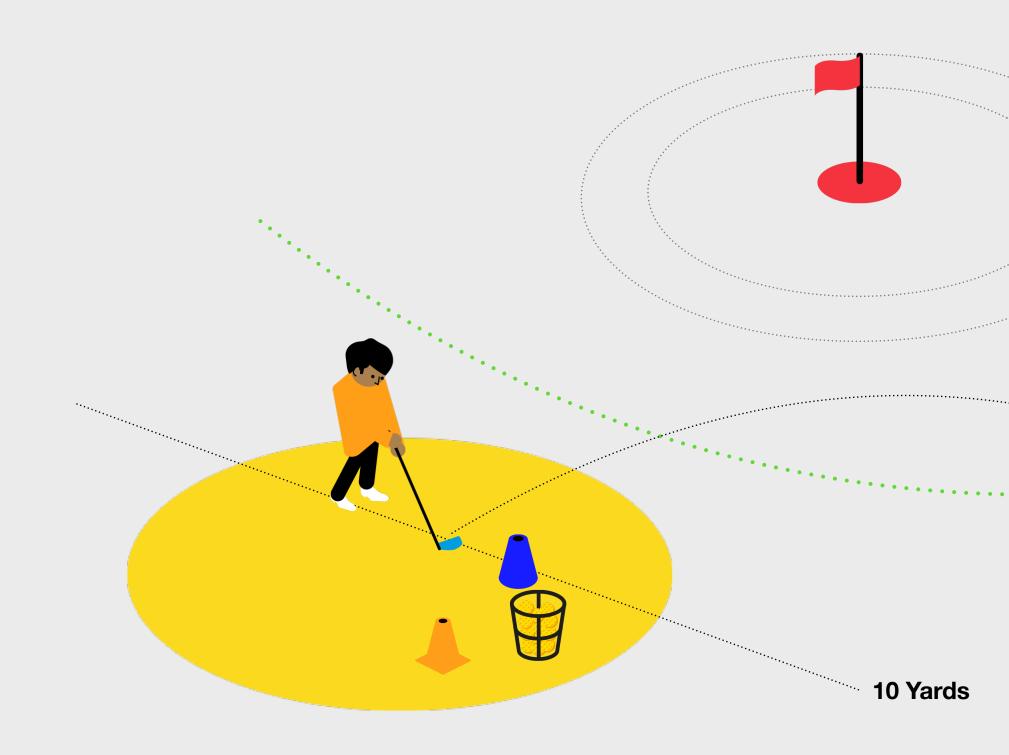

#### **The Challenge**

To complete the Level 2 Challenge within the Pitching skill element, the child needs to get 3 shot out of 5 shots anywhere on the green from 20 yards. The shots do not need to land on the green but the child should demonstrate control.

#### What to do next?

If the child completes Level 2 challenge, they can color in the second level of the Pitching section of the Around the Green myGame Wheel and add a Sticker to their Level 2 Tracker Sheet.