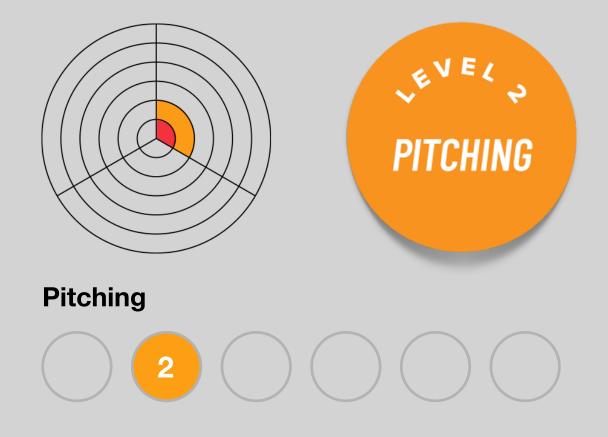

# **Pitching Challenge**

11

© 2020 Powered by Orbis Golf

#### **The Challenge**

To complete the Level 2 Challenge within the Pitching skill element, the child needs to get 3 shot out of 5 shots anywhere on the green from 20 yards. The shots do not need to land on the green but the child should demonstrate control.

#### What to do next?

If the child completes Level 2 challenge, they can color in the second level of the Pitching section of the Around the Green myGame Wheel and add a Sticker to their Level 2 Tracker Sheet.