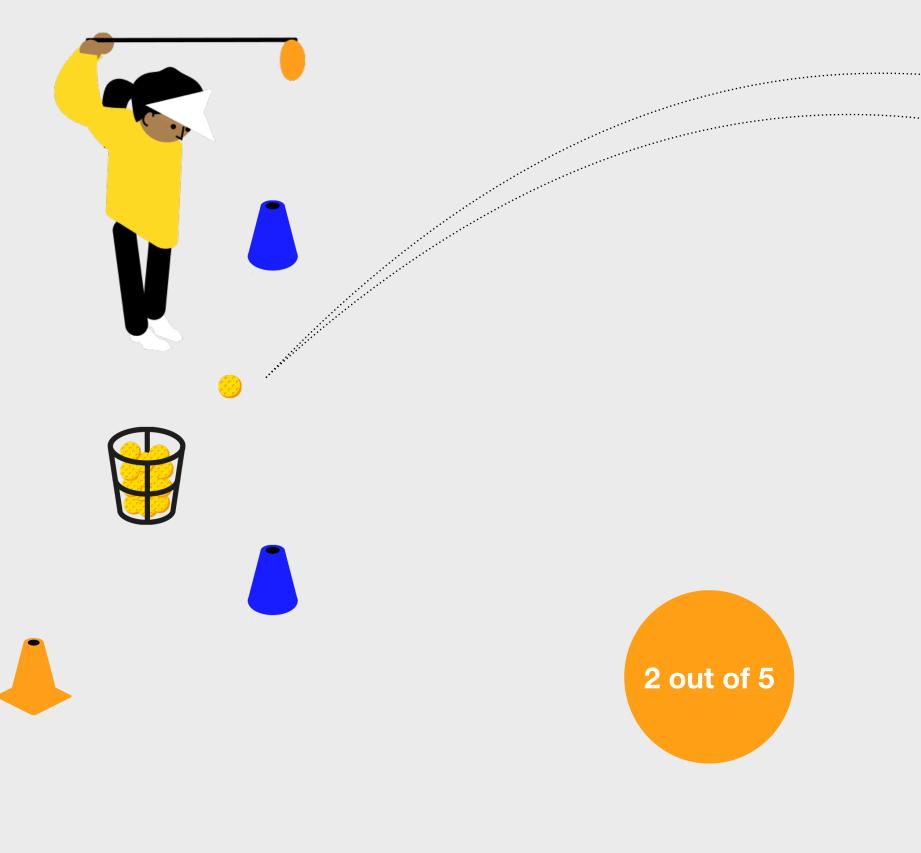

#### The Challenge

To complete the Level 2 Challenge within the Driver Skill element, the child needs to demonstrate the ability to hit 2 out 5 shots in the air, a minimum carry distance of 40 yards.

To complete the challenge, the child doesn't need to demonstrate control over direction.

#### What to do next?

If the child completes the challenge, they can color in the second level of the Driver section of the Swing *my*Game Wheel and add a Sticker to their Level 2 Tracker Sheet.

 $(\equiv) (>)$ 