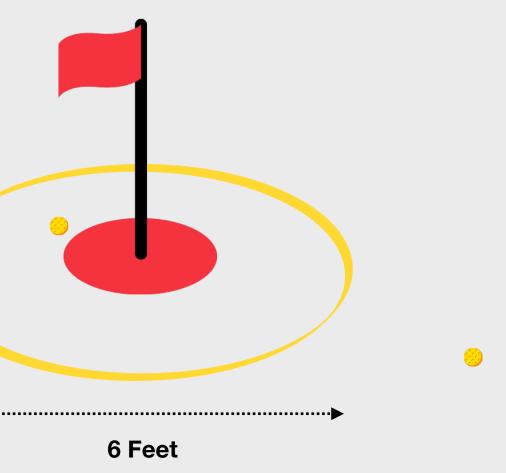

### The Challenge

To complete the Level 1 Challenge within the Long Putts skill element, the child has 5 attempts to putt 1 ball to within a 6 foot diameter circle around the hole from a single position 10 feet from the hole.