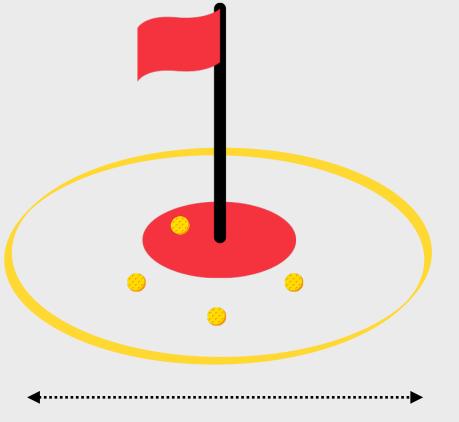

### The Challenge

To complete the Level 1 Challenge within the Long Putts skill element, the child has 5 attempts to putt 1 ball to within a 6 foot diameter circle around the hole from a single position 10 feet from the hole.

### The Challenge

To complete the Level 2 Challenge within the Long Putts skill element, the child has 5 attempts to putt 3 ball to within a 6 foot diameter circle around the hole from a single position 10 feet from the hole.

## The Challenge

To complete the Level 3 Challenge within the Long Putts skill element, the child needs to putt 4 balls from a distance of 10 feet & 2 balls from a distance of 20 feet to within a 6 foot diameter circle around the hole. Both distances should be attempted from a single position on the same side of the hole. The child should have 5 attempts from each distance.