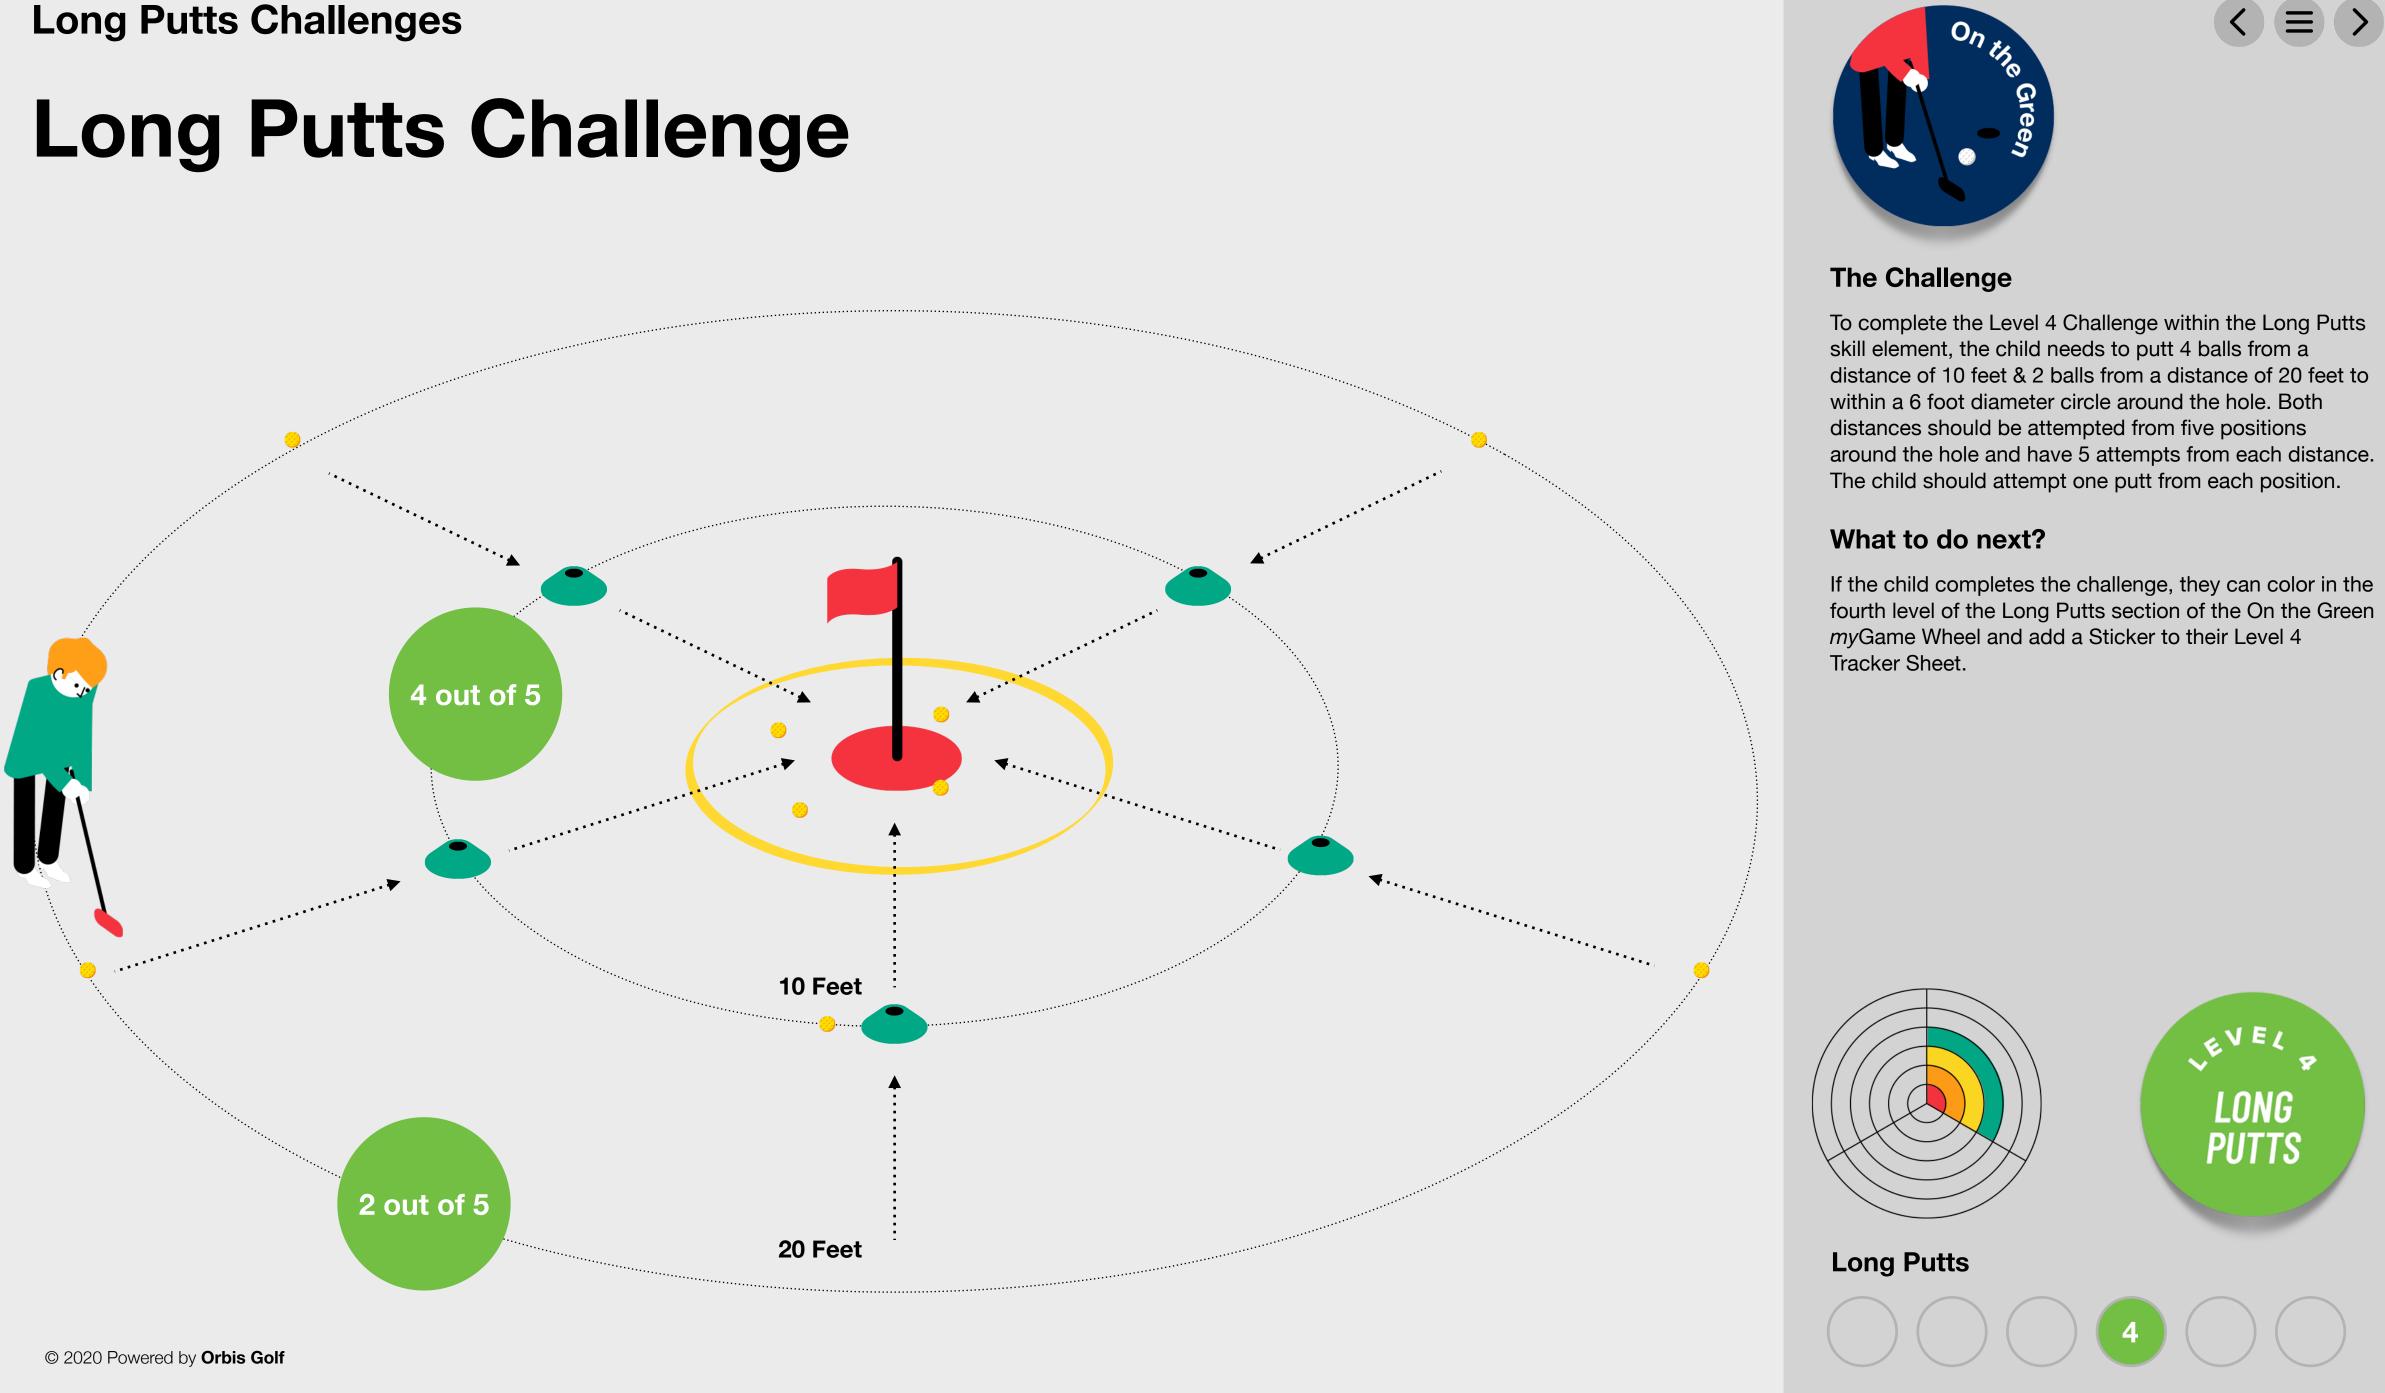

## The Challenge

To complete the Level 3 Challenge within the Long Putts skill element, the child needs to putt 4 balls from a distance of 10 feet & 2 balls from a distance of 20 feet to within a 6 foot diameter circle around the hole. Both distances should be attempted from a single position on the same side of the hole. The child should have 5 attempts from each distance.

## What to do next?

If the child completes the challenge, they can color in the third level of the Long Putts section of the On the Green myGame Wheel and add a Sticker to their Level 3 Tracker Sheet.

 $(\equiv) (\rangle$ 