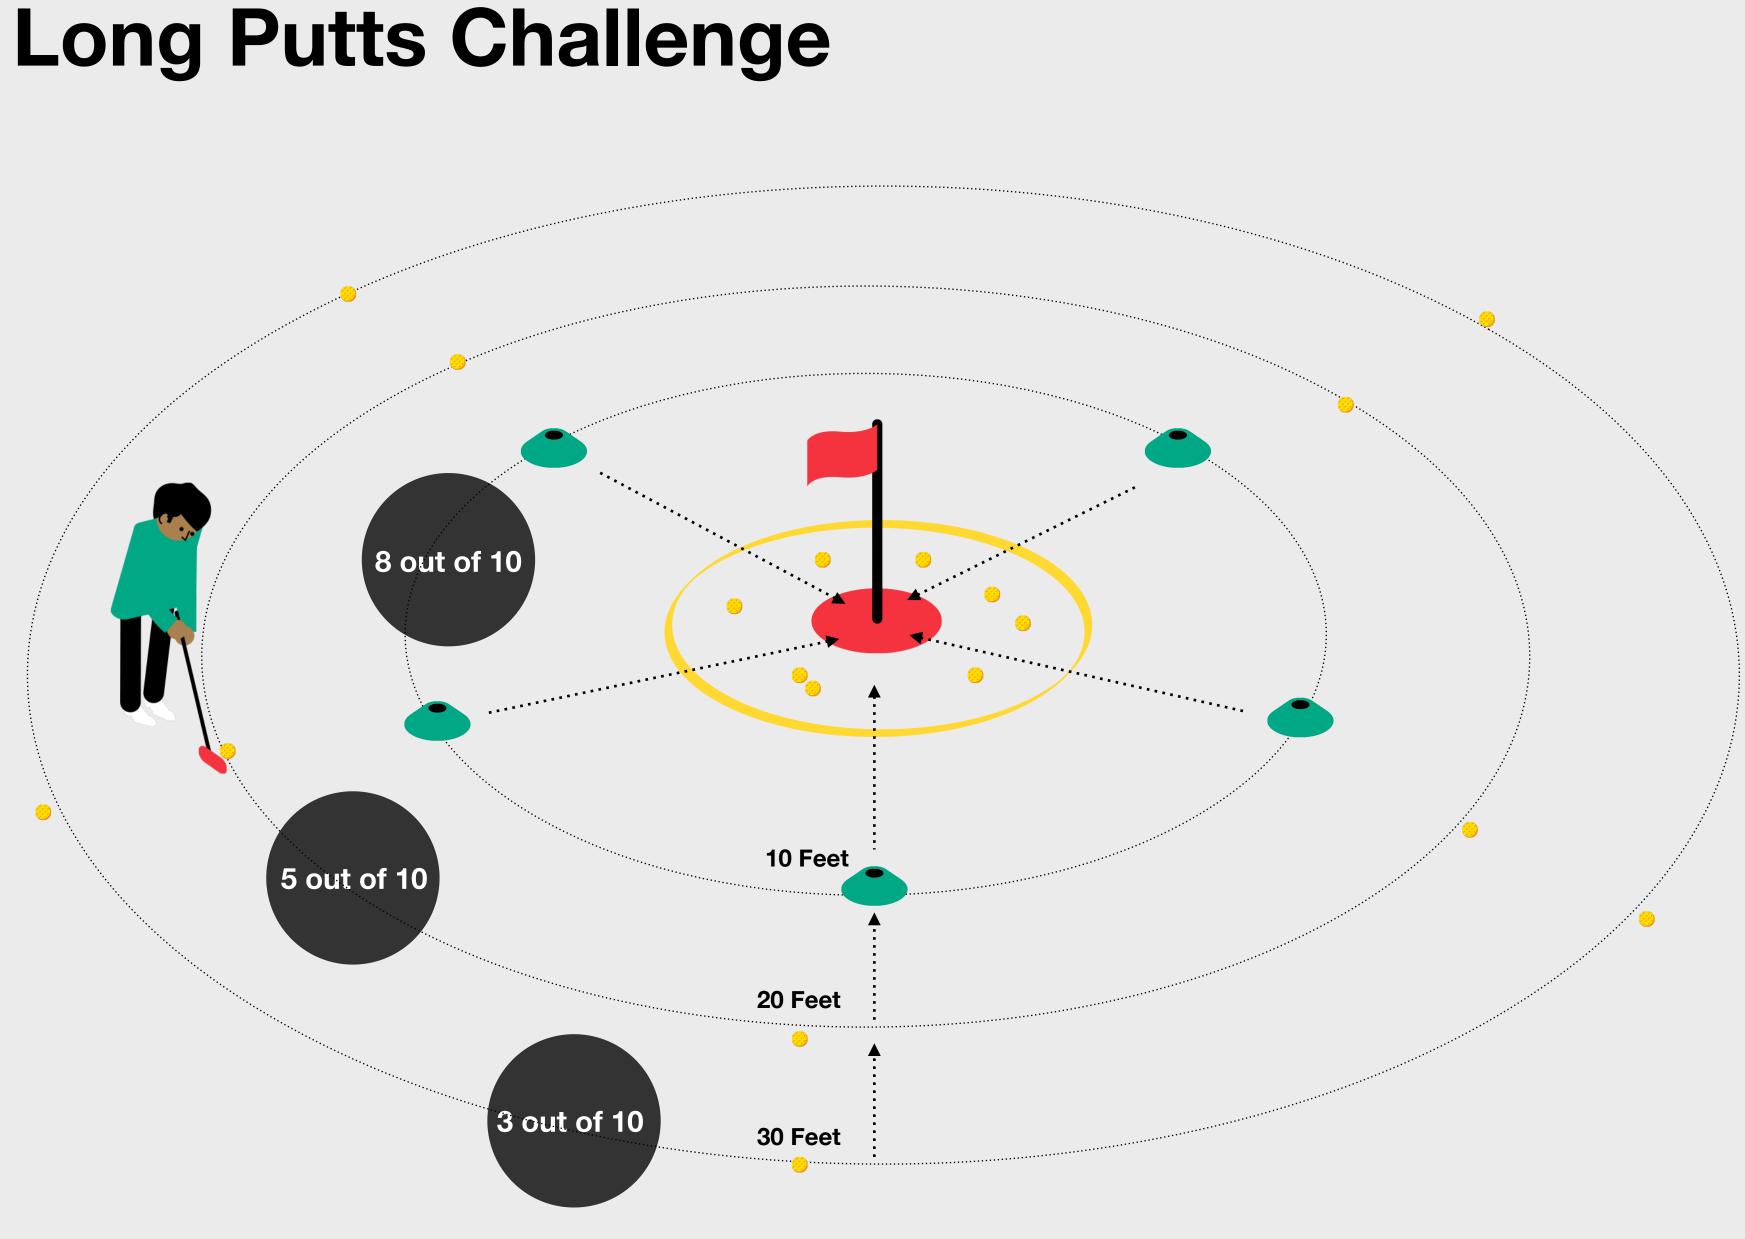

## **The Challenge**

To complete the Level 6 Challenge within the Long Putts skill element, the child needs to putt 8 balls from a distance of 10 feet, 5 balls from a distance of 20 feet & 3 balls from a distance of 30 feet to within a 6 foot diameter circle around the hole. All three distances should be attempted from five positions around the hole and the child has 5 attempts from each distance. They should attempt one putt from each position.

### What to do next?

If the child completes the challenge, they can color in the sixth level of the Long Putts section of the On the Green myGame Wheel and add a Sticker to their Level 6 Tracker Sheet.