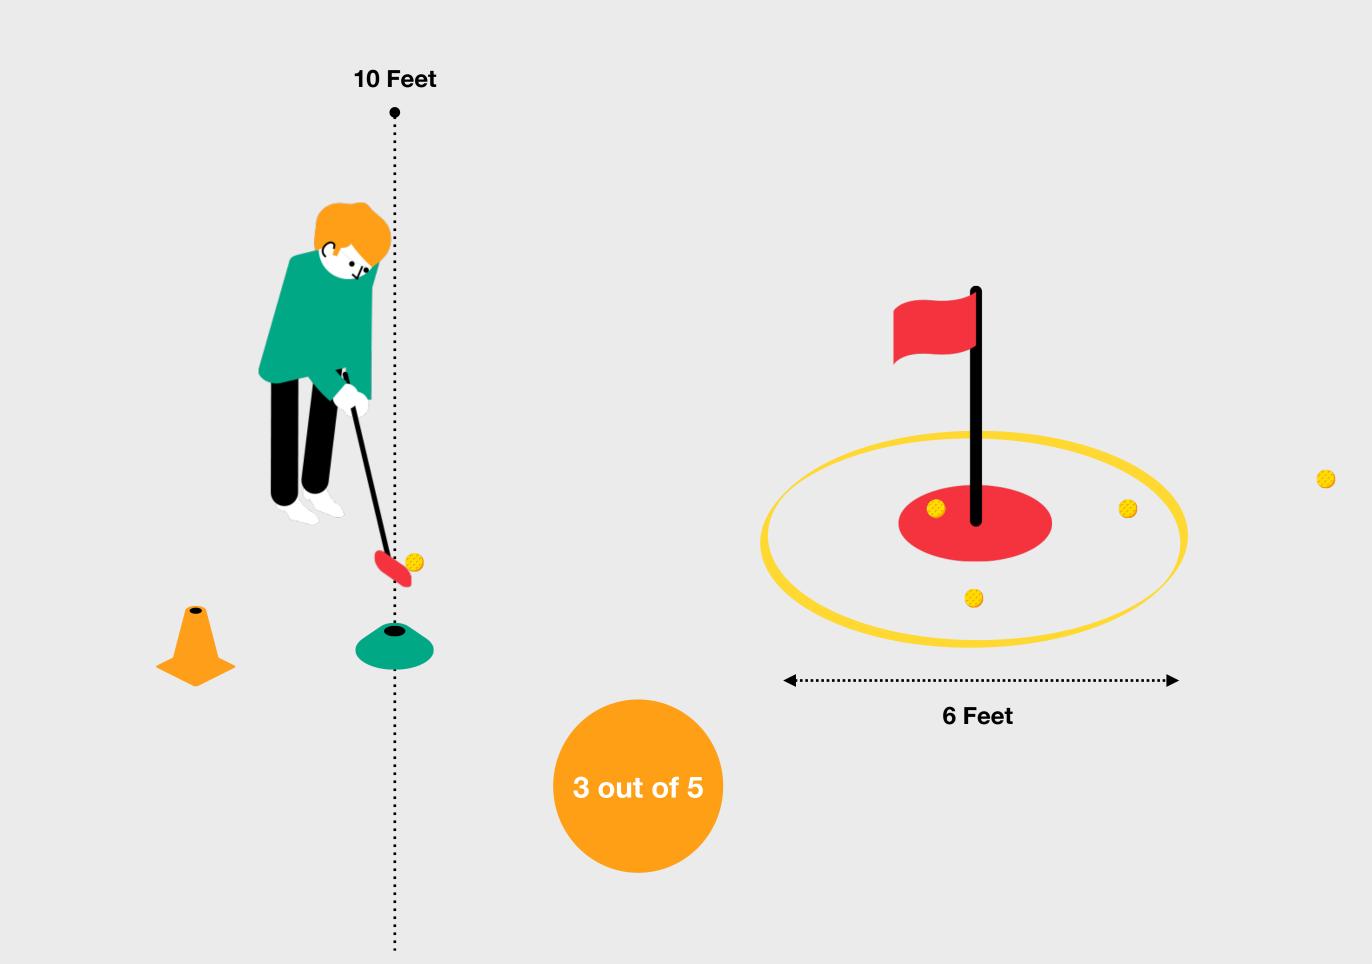

### The Challenge

To complete the Level 2 Challenge within the Long Putts skill element, the child has 5 attempts to putt 3 ball to within a 6 foot diameter circle around the hole from a single position 10 feet from the hole.