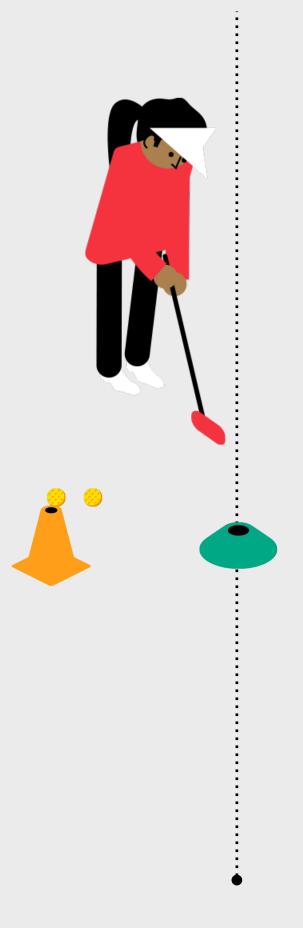

### The Challenge

To complete the Level 1 Challenge within the Long Putts skill element, the child has 5 attempts to putt 1 ball to within a 6 foot diameter circle around the hole from a single position 10 feet from the hole.