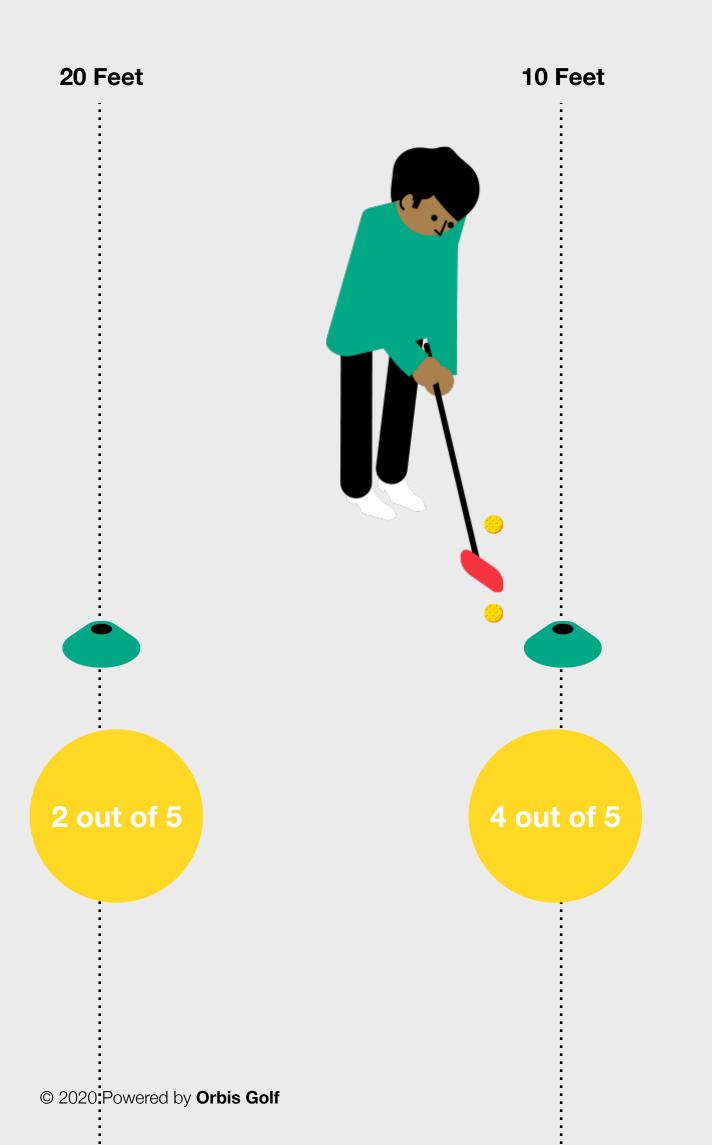

### The Challenge

To complete the Level 2 Challenge within the Long Putts skill element, the child has 5 attempts to putt 3 ball to within a 6 foot diameter circle around the hole from a single position 10 feet from the hole.