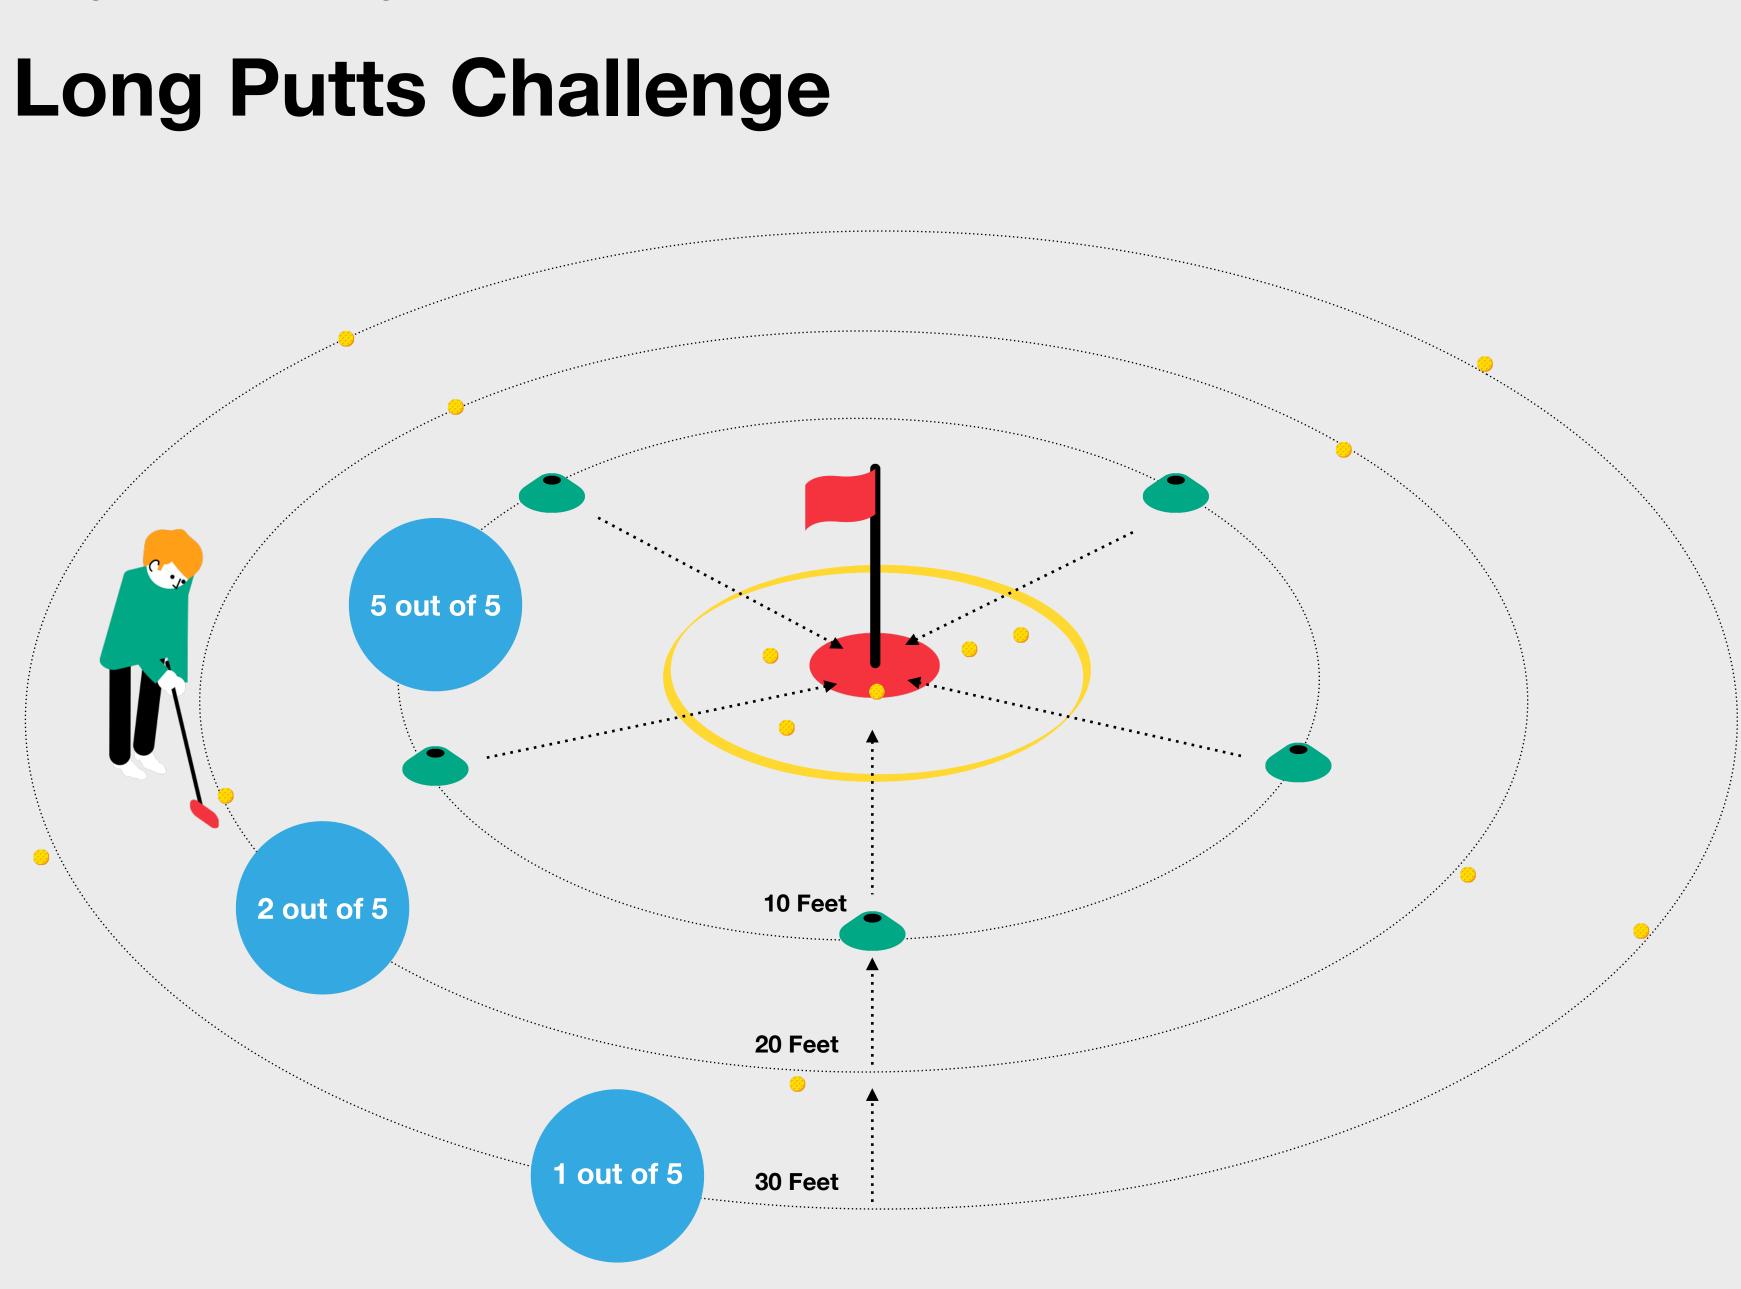

## The Challenge

To complete the Level 5 Challenge within the Long Putts skill element, the child needs to putt 5 balls from a distance of 10 feet, 2 balls from a distance of 20 feet & 1 ball from a distance of 30 feet to within a 6 foot diameter circle around the hole. All three distances should be attempted from five positions around the hole and the child has 5 attempts from each distance. They should attempt one putt from each position.

## What to do next?

If the child completes the challenge, they can color in the fifth level of the Long Putts section of the On the Green myGame Wheel and add a Sticker to their Level 5 Tracker Sheet.

 $(\equiv)$ 