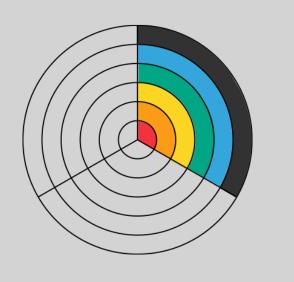

#### What to do next?

If the child completes the Level 1 challenge, they can color in the first level of the Pitching section of the Around the Green myGame Wheel and add a Sticker to their Level 1 Tracker Sheet.

#### What to do next?

If the child completes Level 2 challenge, they can color in the second level of the Pitching section of the Around the Green myGame Wheel and add a Sticker to their Level 2 Tracker Sheet.

#### What to do next?

If the child completes the Level 3 challenge, they can color in the third level of the Pitching section of the Around the Green myGame Wheel and add a Sticker to their Level 3 Tracker Sheet.

#### What to do next?

If the child completes the Level 4 challenge, they can color in the fourth level of the Pitching section of the Around the Green myGame Wheel and add a Sticker to their Level 4 Tracker Sheet.

#### What to do next?

If the child completes the Level 5 challenge, they can color in the fifth level of the Pitching section of the Around the Green myGame Wheel and add a Sticker to their Level 5 Tracker Sheet.

#### What to do next?

If the child completes the Level 6 challenge, they can color in the sixth level of the Pitching section of the Around the Green myGame Wheel and add a Sticker to their Level 6 Tracker Sheet.