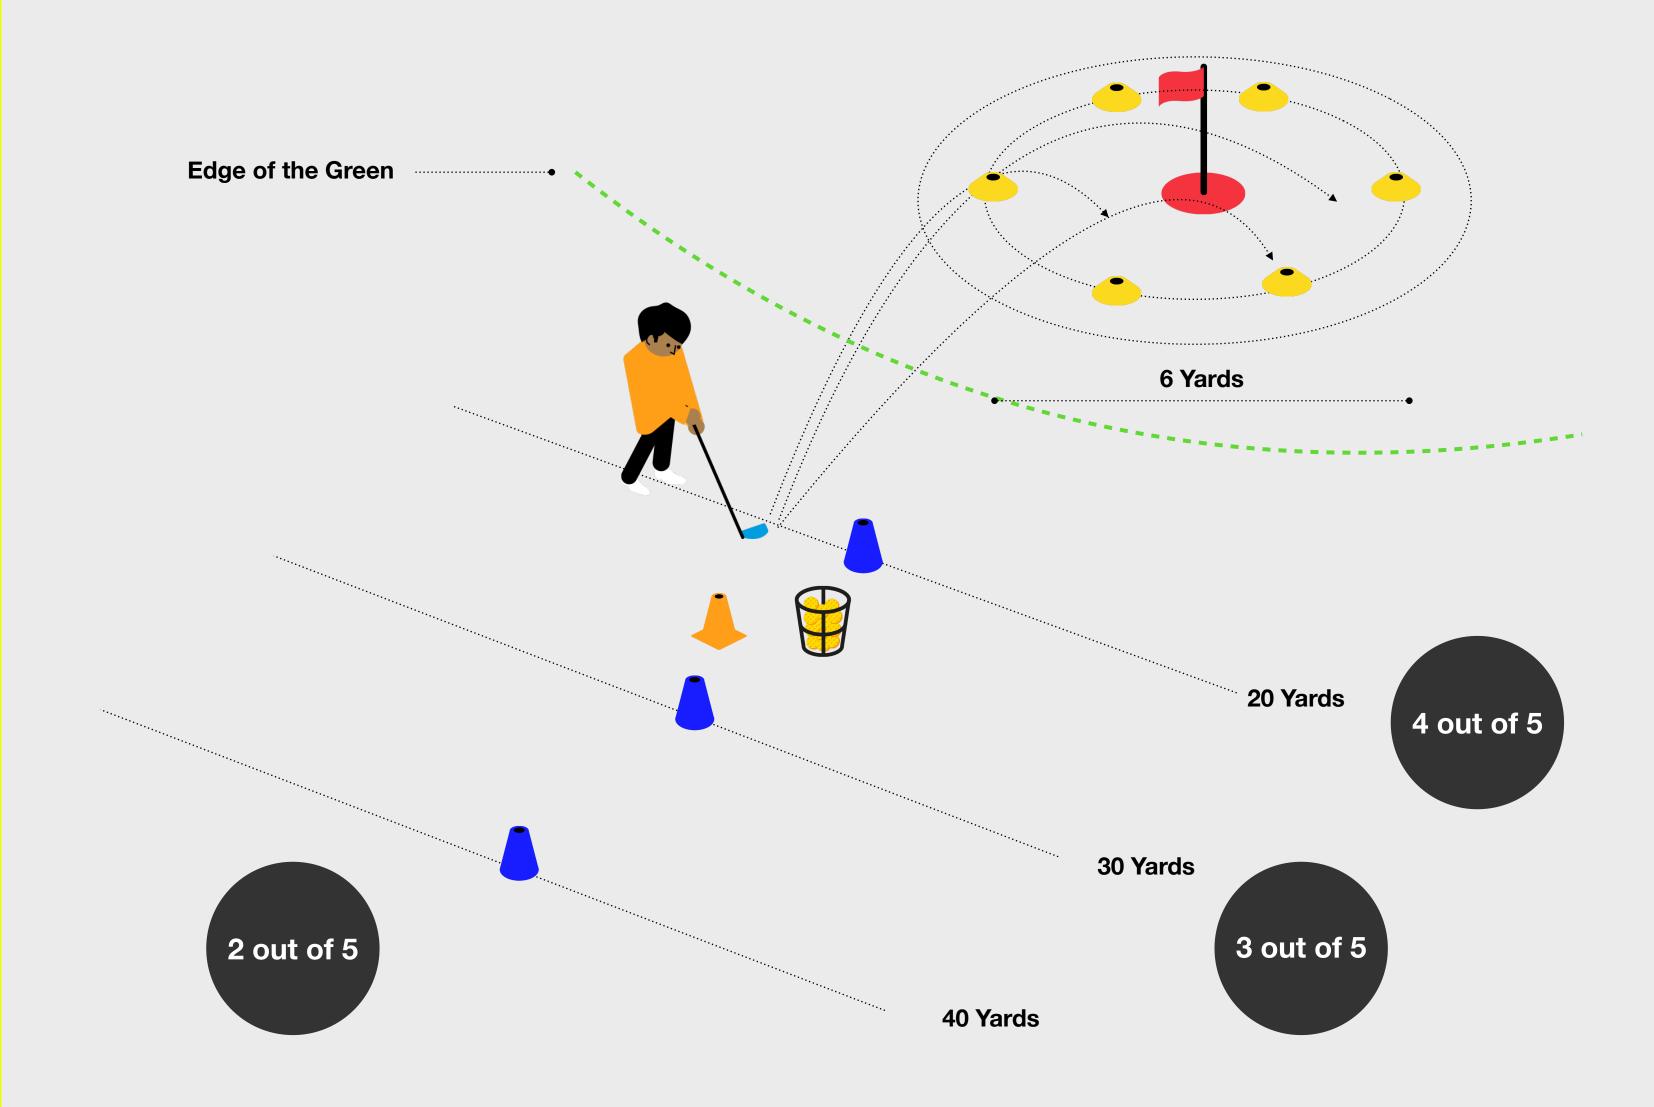

#### **The Challenge**

To complete the Level 5 Challenge within the Pitching skill element, the child needs to hit 4 out of 5 shots from 20 yards, 2 out of 5 shots from 30 yards and 1 out of 5 shots from 40 yards to finish within a 10 yard diameter circle. All attempts should finish on the green but the ball does not need to land onto the green.