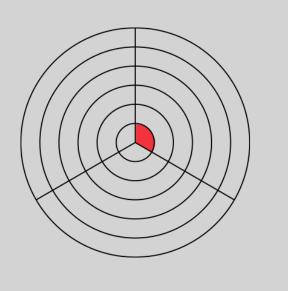

#### What to do next?

If the child completes the Level 1 challenge, they can color in the first level of the Pitching section of the Around the Green myGame Wheel and add a Sticker to their Level 1 Tracker Sheet.