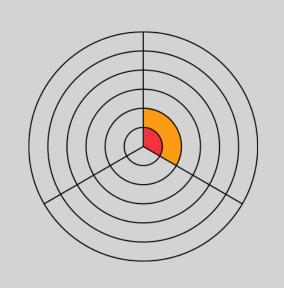

#### What to do next?

If the child completes the Level 1 challenge, they can color in the first level of the Pitching section of the Around the Green myGame Wheel and add a Sticker to their Level 1 Tracker Sheet.

#### What to do next?

If the child completes Level 2 challenge, they can color in the second level of the Pitching section of the Around the Green myGame Wheel and add a Sticker to their Level 2 Tracker Sheet.

#### What to do next?

If the child completes the Level 3 challenge, they can color in the third level of the Pitching section of the Around the Green myGame Wheel and add a Sticker to their Level 3 Tracker Sheet.

#### What to do next?

If the child completes the Level 4 challenge, they can color in the fourth level of the Pitching section of the Around the Green myGame Wheel and add a Sticker to their Level 4 Tracker Sheet.

#### What to do next?

If the child completes the Level 5 challenge, they can color in the fifth level of the Pitching section of the Around the Green myGame Wheel and add a Sticker to their Level 5 Tracker Sheet.

#### What to do next?

If the child completes the Level 6 challenge, they can color in the sixth level of the Pitching section of the Around the Green myGame Wheel and add a Sticker to their Level 6 Tracker Sheet.