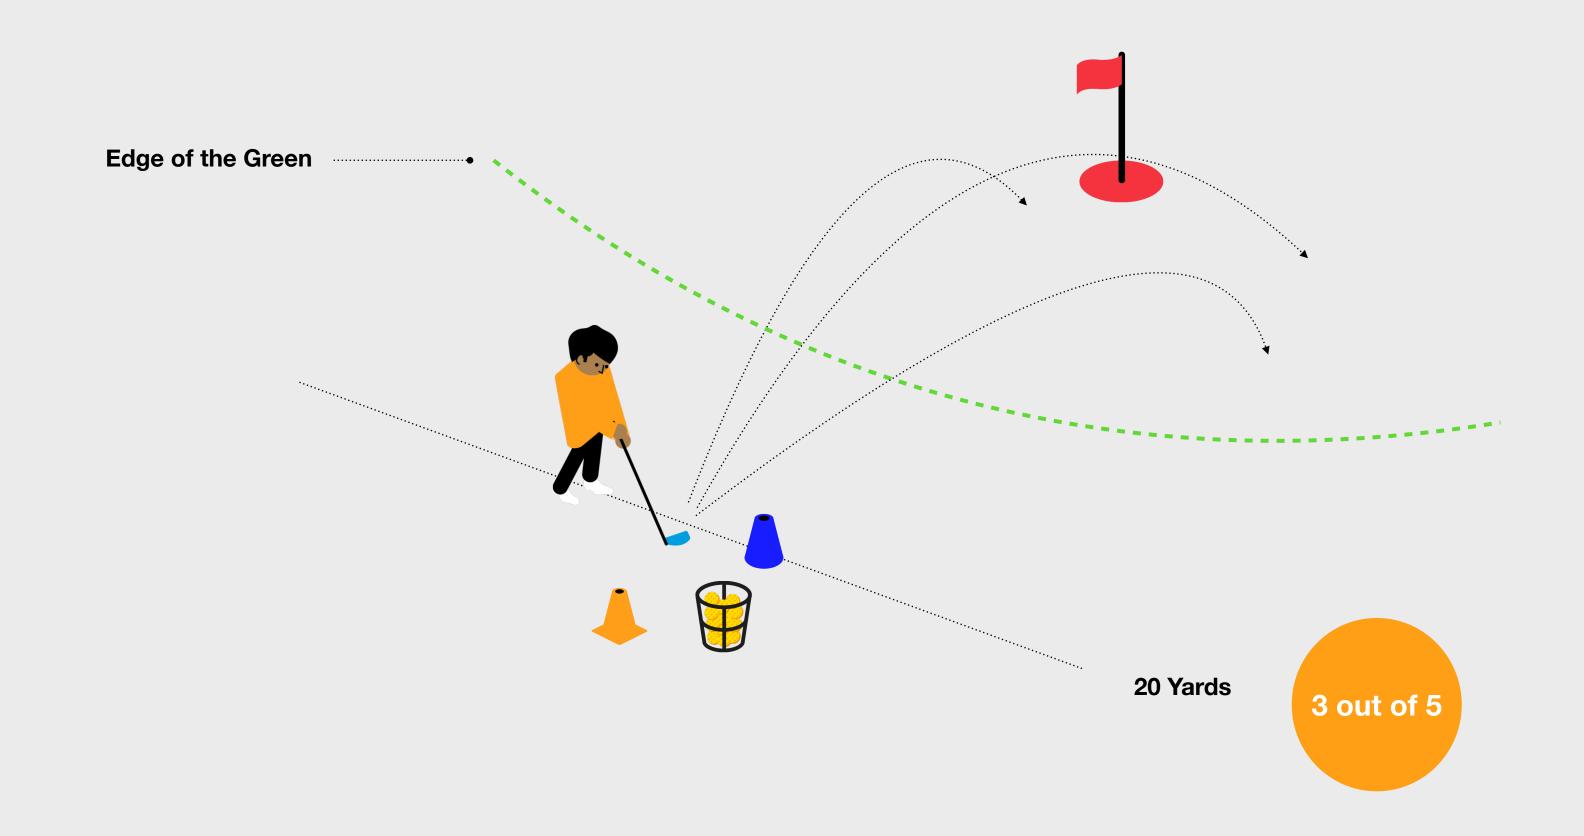

#### **The Challenge**

To complete the Level 2 Challenge within the Pitching skill element, the child needs to get 3 shot out of 5 shots anywhere on the green from 20 yards. The shots do not need to land on the green but the child should demonstrate control.