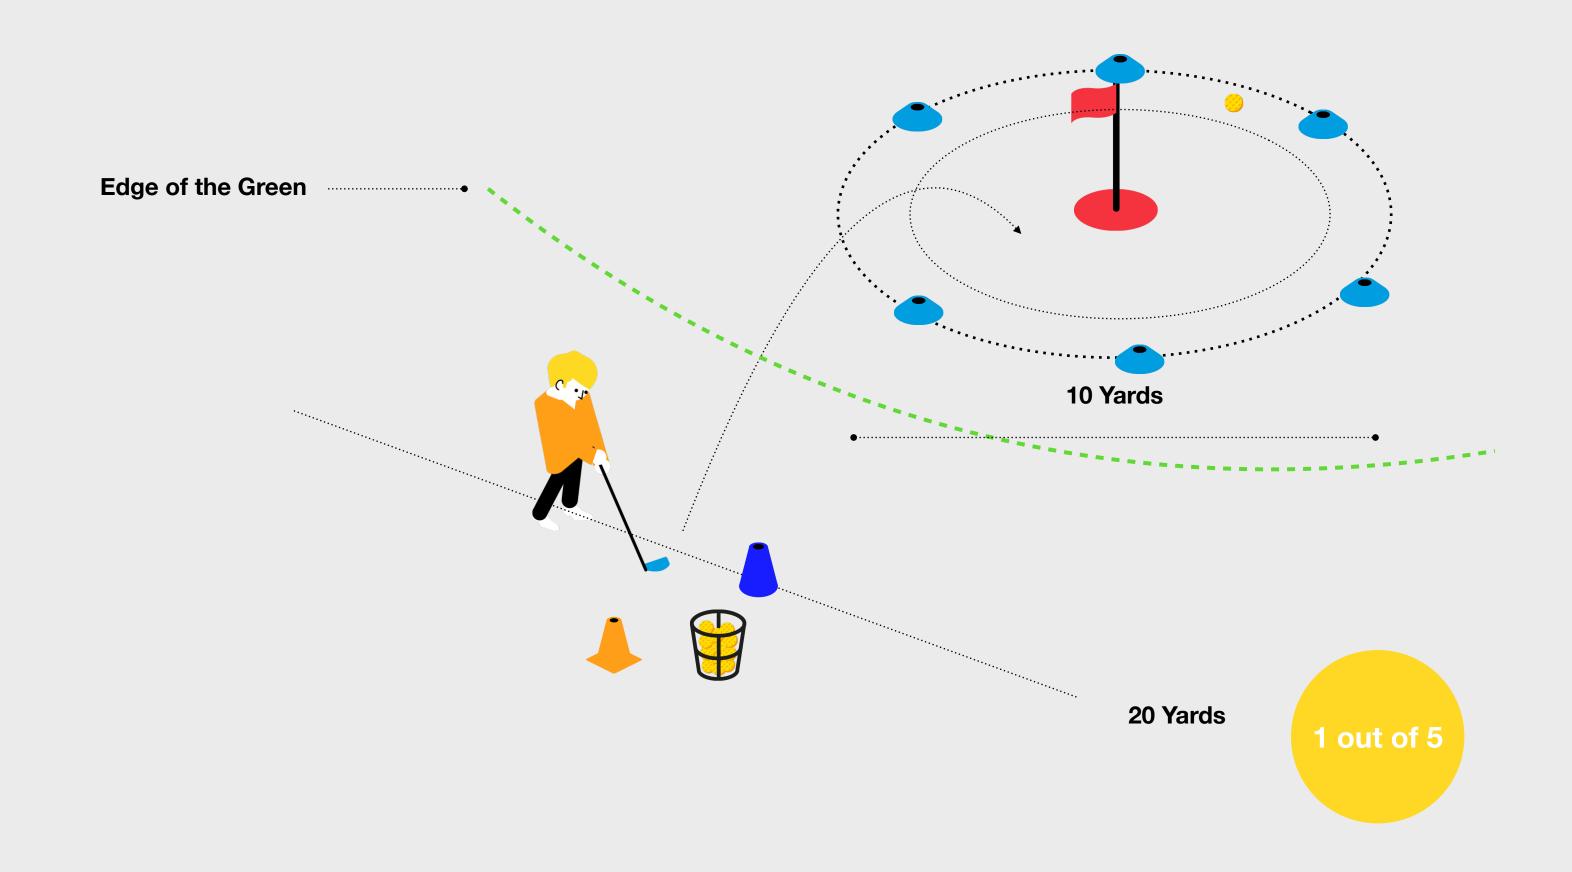

#### **The Challenge**

To complete the Level 2 Challenge within the Pitching skill element, the child needs to get 3 shot out of 5 shots anywhere on the green from 20 yards. The shots do not need to land on the green but the child should demonstrate control.

#### What to do next?

If the child completes Level 2 challenge, they can color in the second level of the Pitching section of the Around the Green myGame Wheel and add a Sticker to their Level 2 Tracker Sheet.