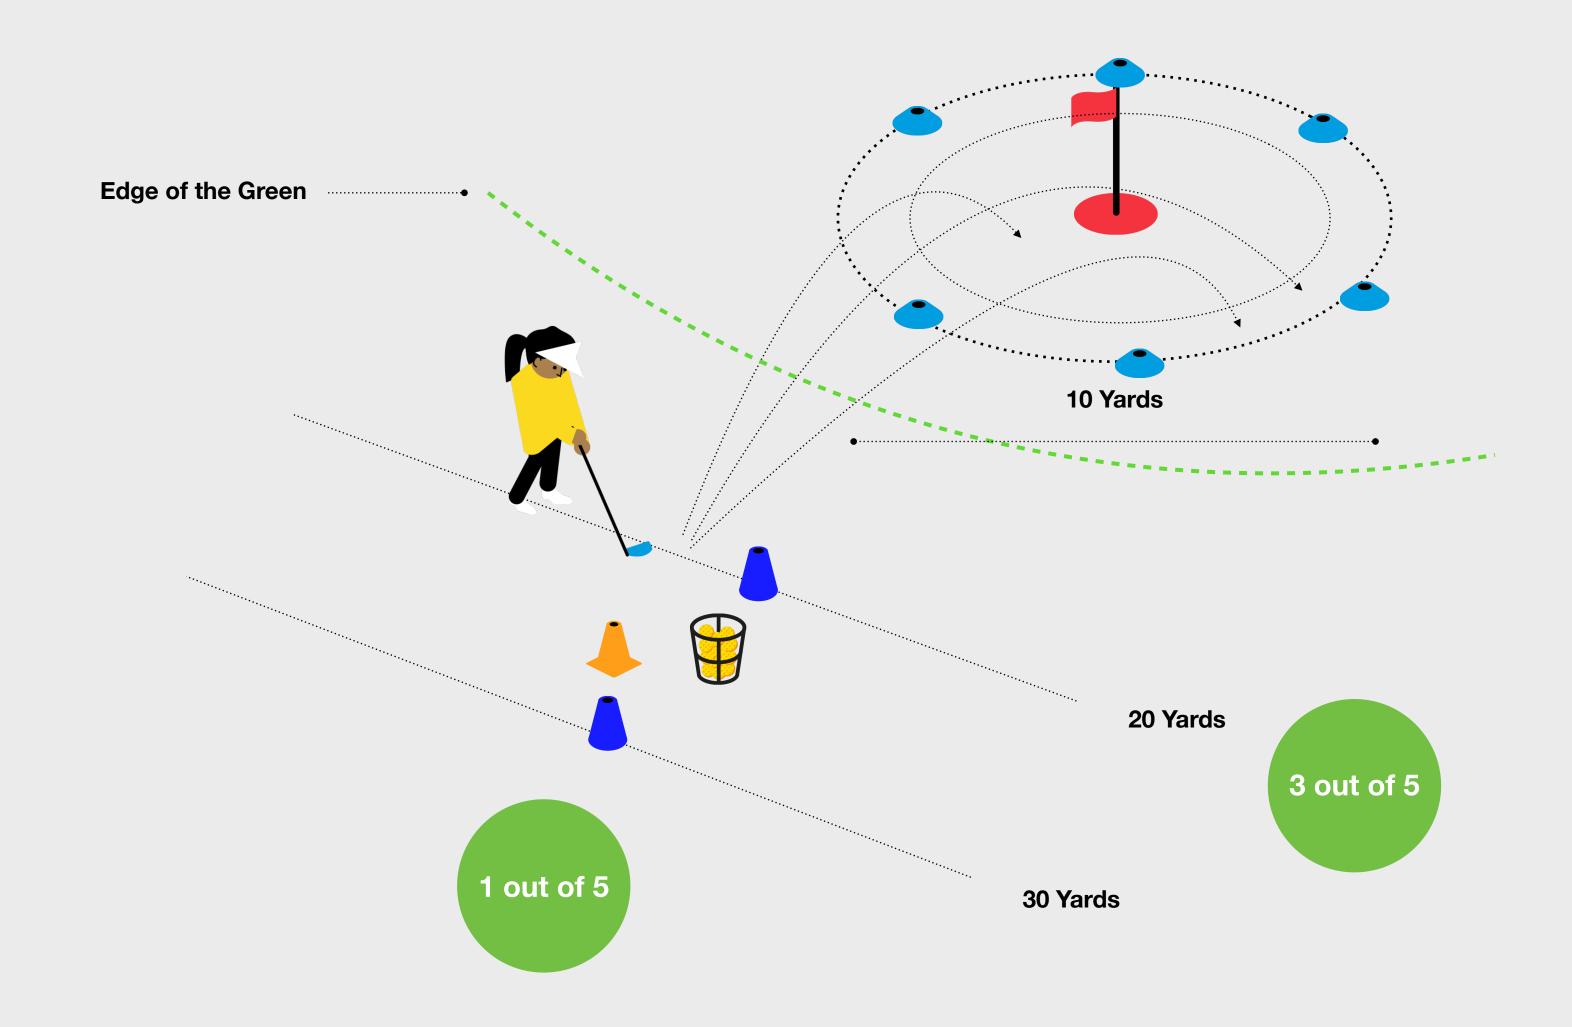

#### **The Challenge**

To complete the Level 3 Challenge within the Pitching skill element, the child needs to hit 1 out of 5 shots from 20 yards to finish within a 10 yard diameter circle. All attempts should finish on the green but the ball does not need to land onto the green.

#### What to do next?

If the child completes the Level 3 challenge, they can color in the third level of the Pitching section of the Around the Green myGame Wheel and add a Sticker to their Level 3 Tracker Sheet.