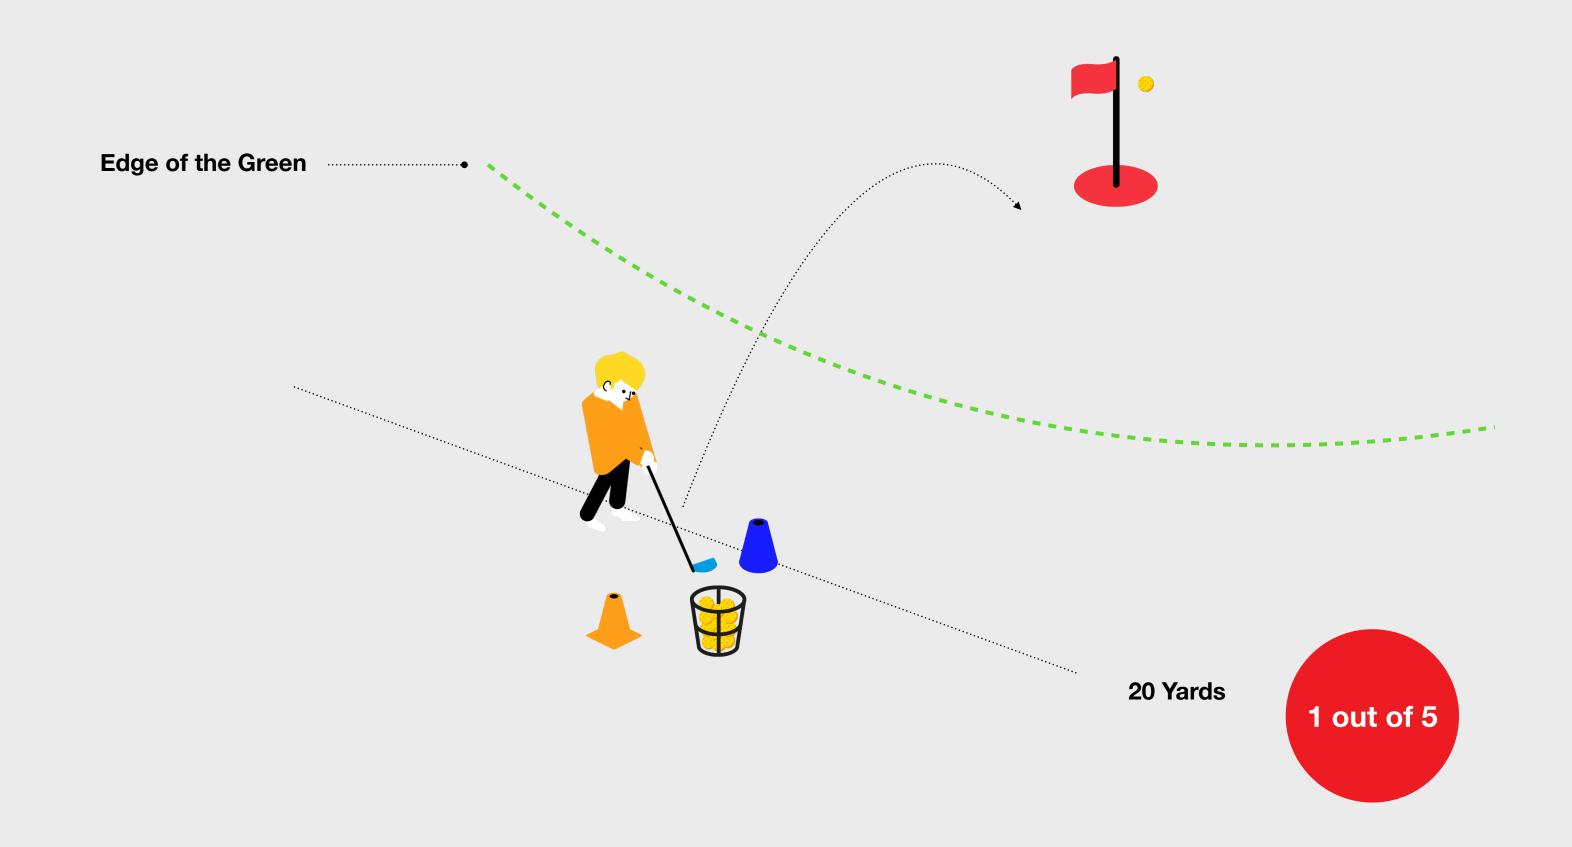

#### The Challenge

To complete the Level 1 Challenge within the Pitching skill element, the child needs to get 1 shot out of 5 anywhere on the green. The shot does not need to land on the green.

#### What to do next?

If the child completes the Level 1 challenge, they can color in the first level of the Pitching section of the Around the Green myGame Wheel and add a Sticker to their Level 1 Tracker Sheet.