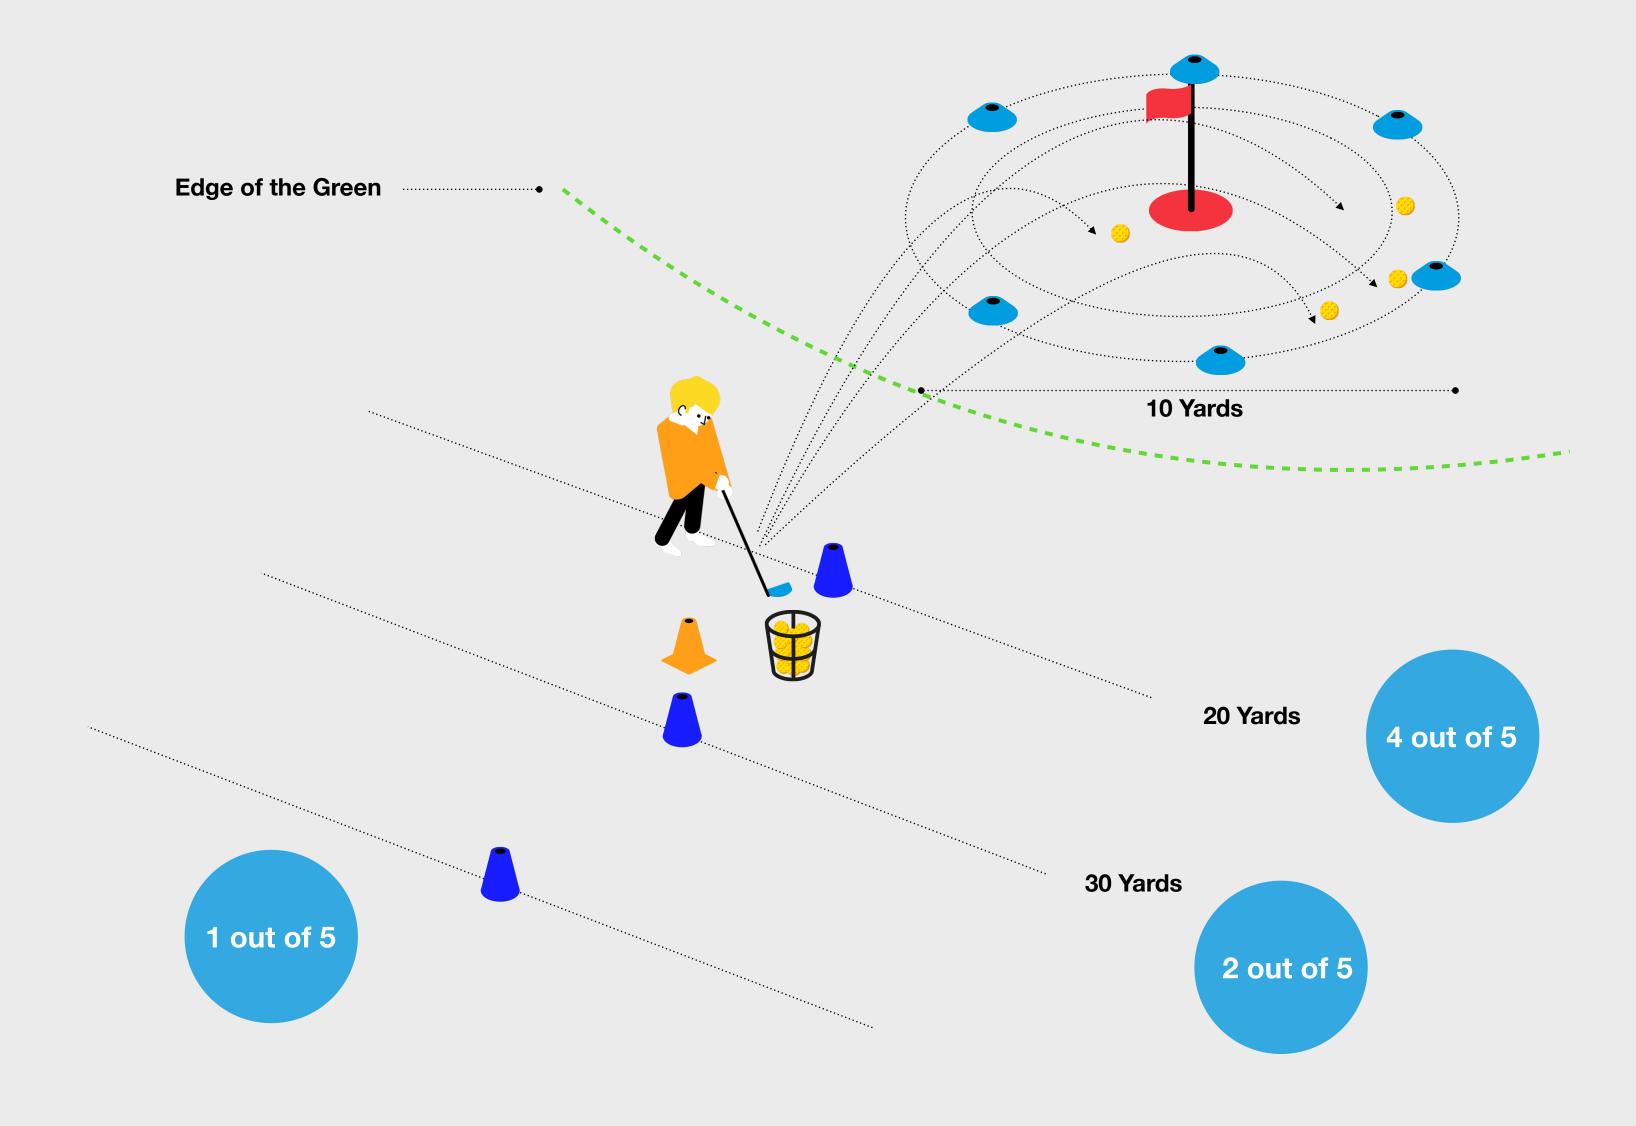

#### **The Challenge**

To complete the Level 4 Challenge within the Pitching skill element, the child needs to hit 3 out of 5 shots from 20 yards and 1 out of 5 shots from 30 yards within a 10yard diameter circle. All attempts should finish on the green but the ball does not need to land onto the green.