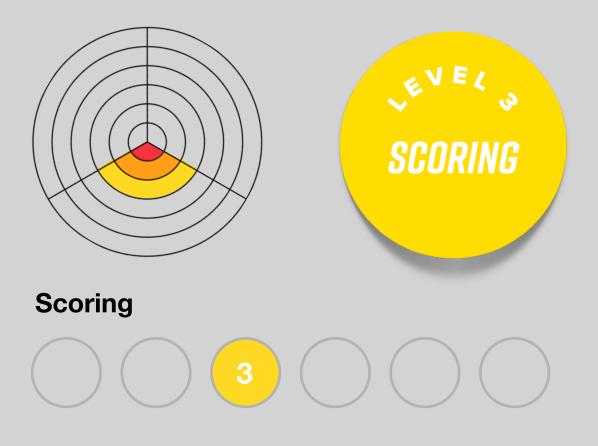

#### **The Challenge**

To complete the Level 3 Challenge within the Scoring skill element, the child needs to score 18 putts or less for 6 holes on the putting green, playing 3 holes at a starting distance of 10 feet and 3 holes at a starting distance of 20 feet from the hole.

### What to do next?

If the child completes the challenge, they can color in the third level of the Scoring section of the On the Green myGame Wheel and add a Sticker to their Level 3 Tracker Sheet.

 $(\equiv) (\rangle)$ 