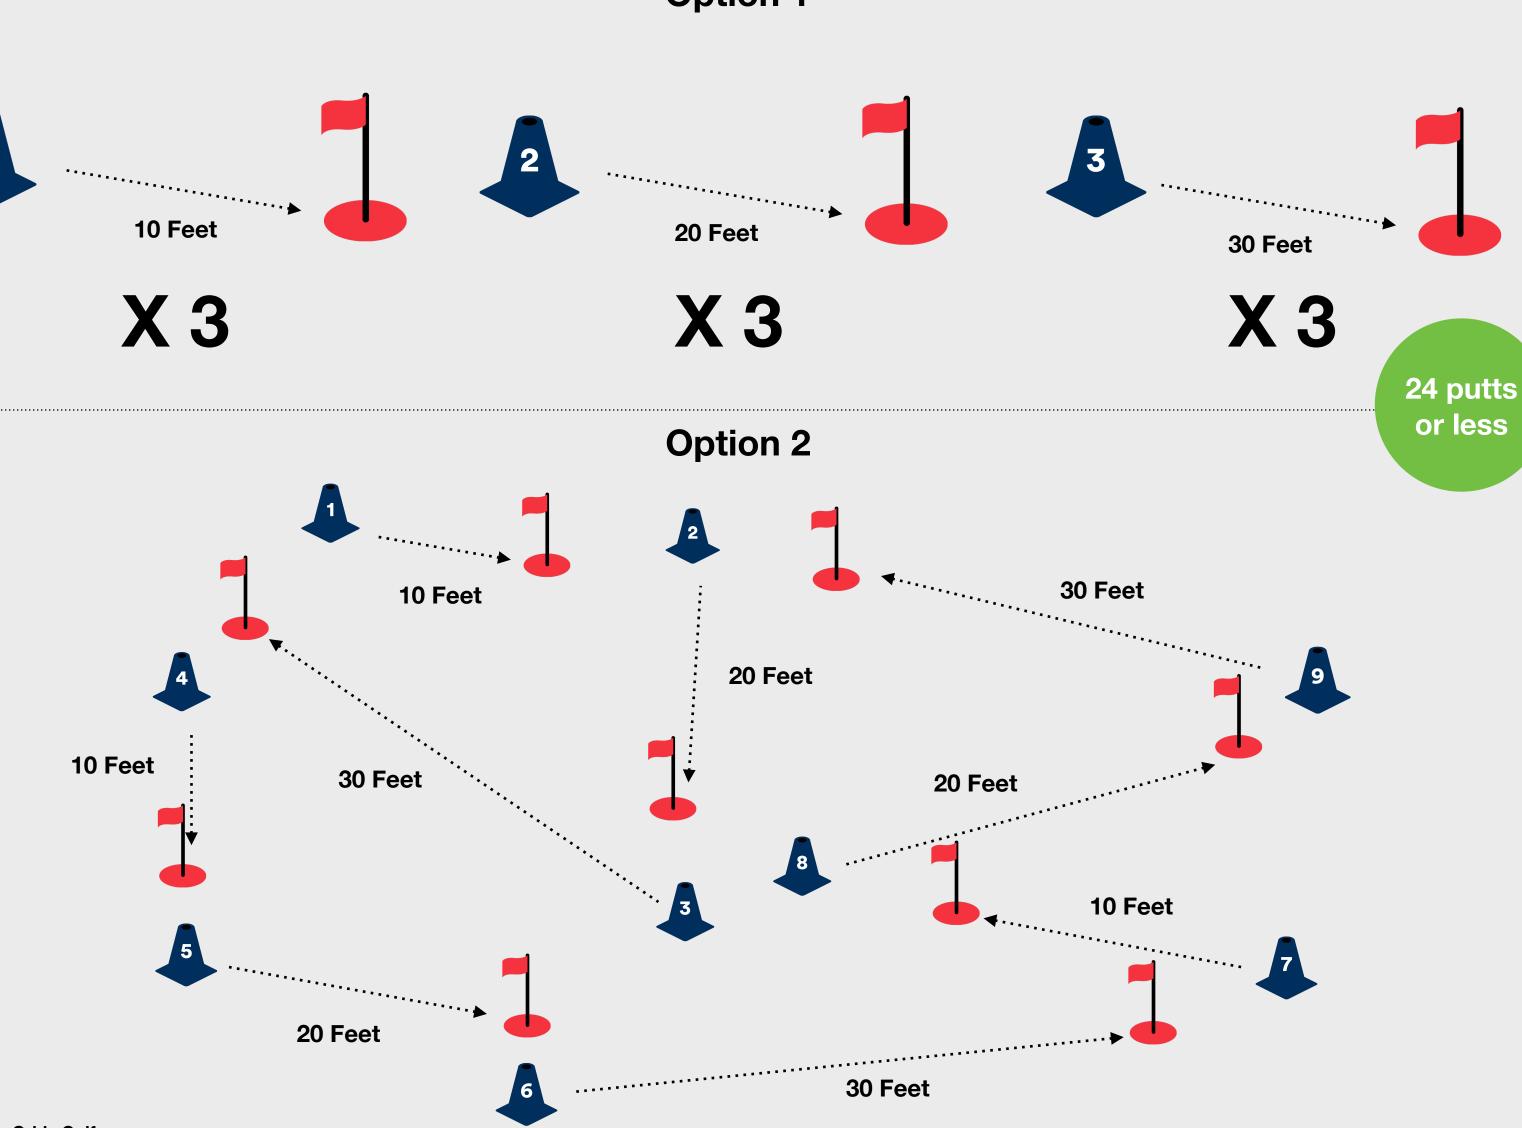

### **The Challenge**

To complete the Level 4 Challenge within the Scoring skill element, the child needs to score 24 putts or less for 9 holes on the putting green, with 3 holes at a starting distance of 10 feet, 3 holes at a starting distance of 20 feet and 3 holes at a starting distance of 30 feet from the hole.

### What to do next?

If the child completes the challenge, they can color in the fourth level of the Scoring section of the On the Green myGame Wheel and add a Sticker to their Level 4 Tracker Sheet.

 $(\equiv) (\rangle$ 