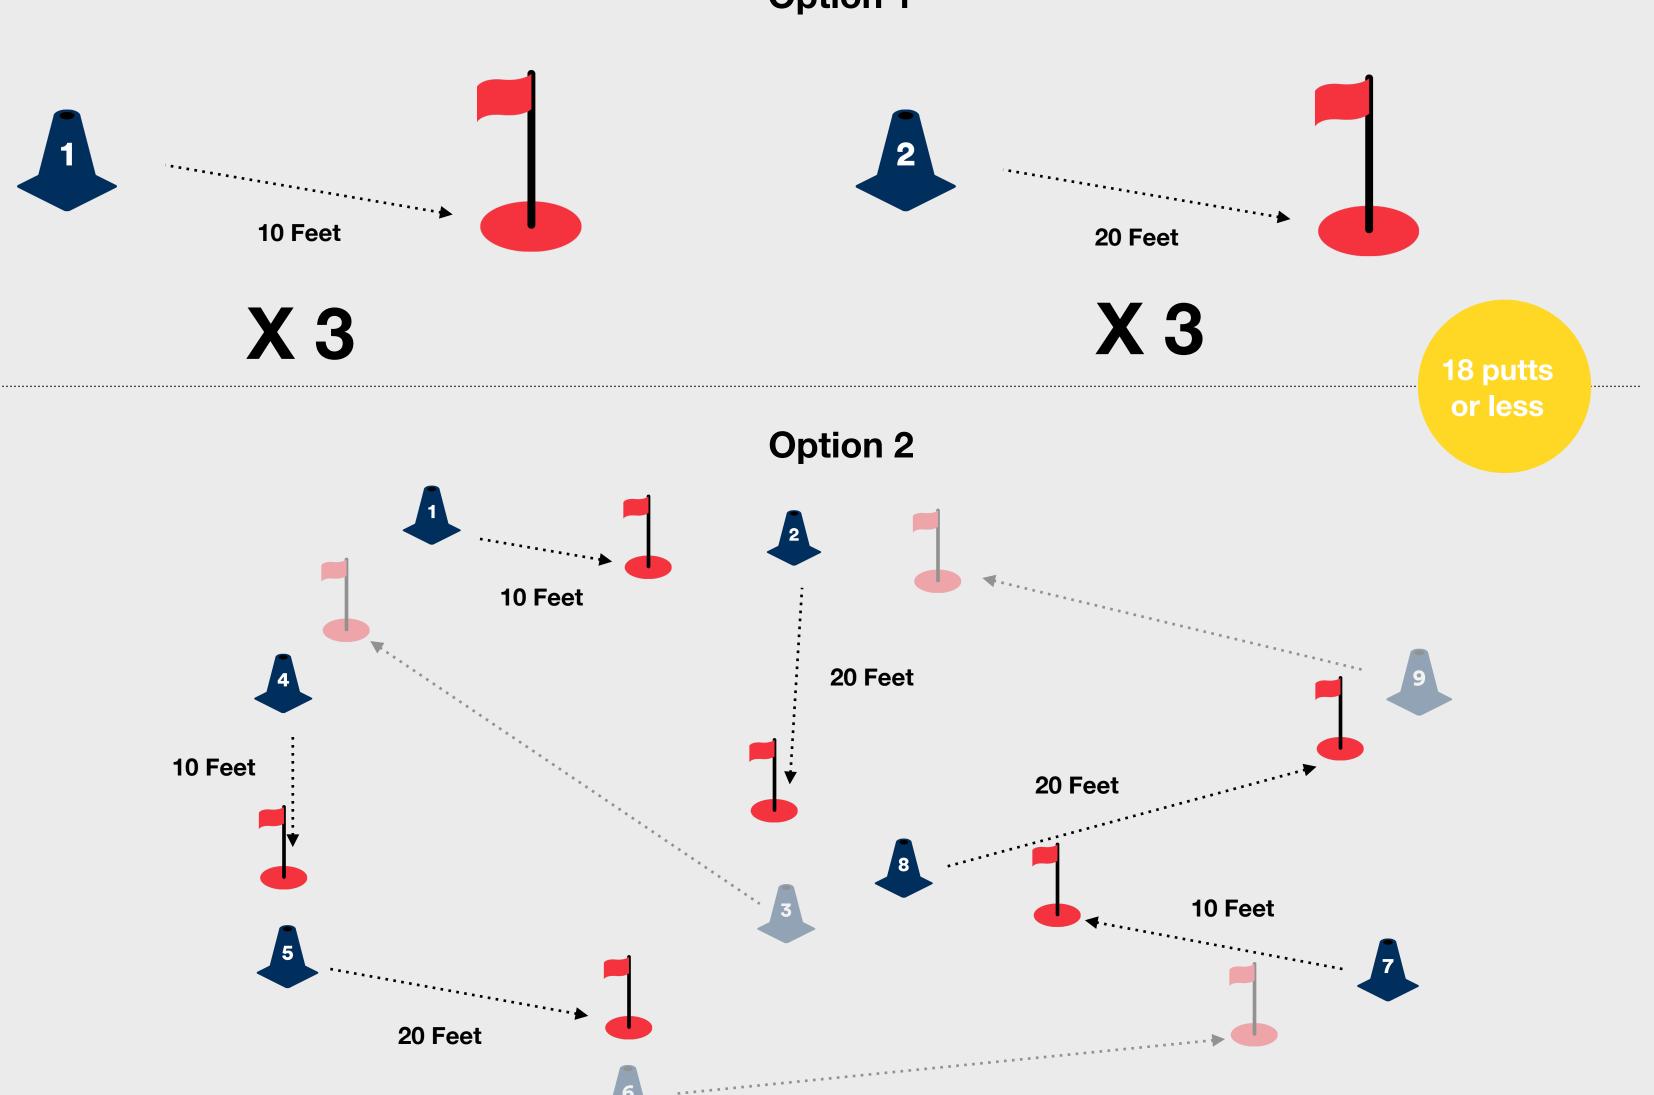

#### **The Challenge**

To complete the Level 3 Challenge within the Scoring skill element, the child needs to score 18 putts or less for 6 holes on the putting green, playing 3 holes at a starting distance of 10 feet and 3 holes at a starting distance of 20 feet from the hole.