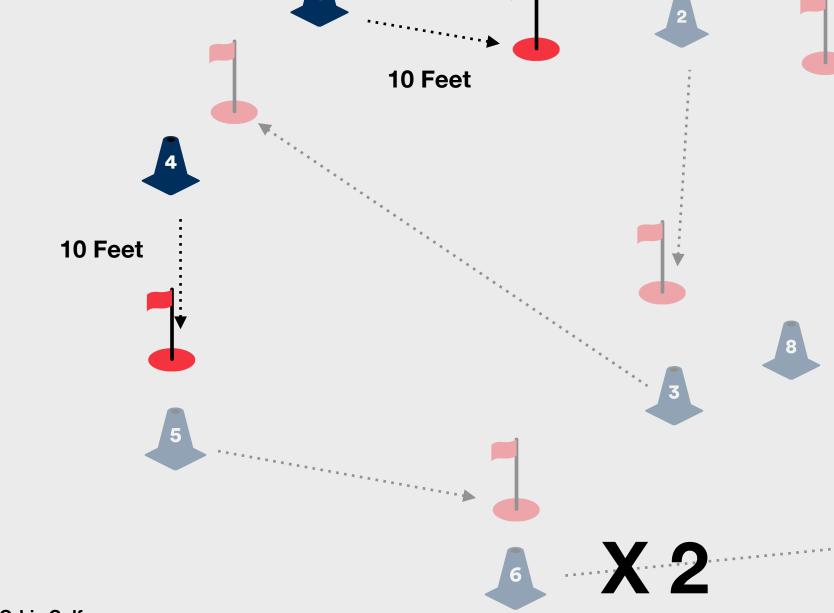

### The Challenge

To complete the Level 2 Challenge within the Scoring skill element, the child needs to score 21 putts or less over 6 holes on the putting green starting 10 feet away on each hole.