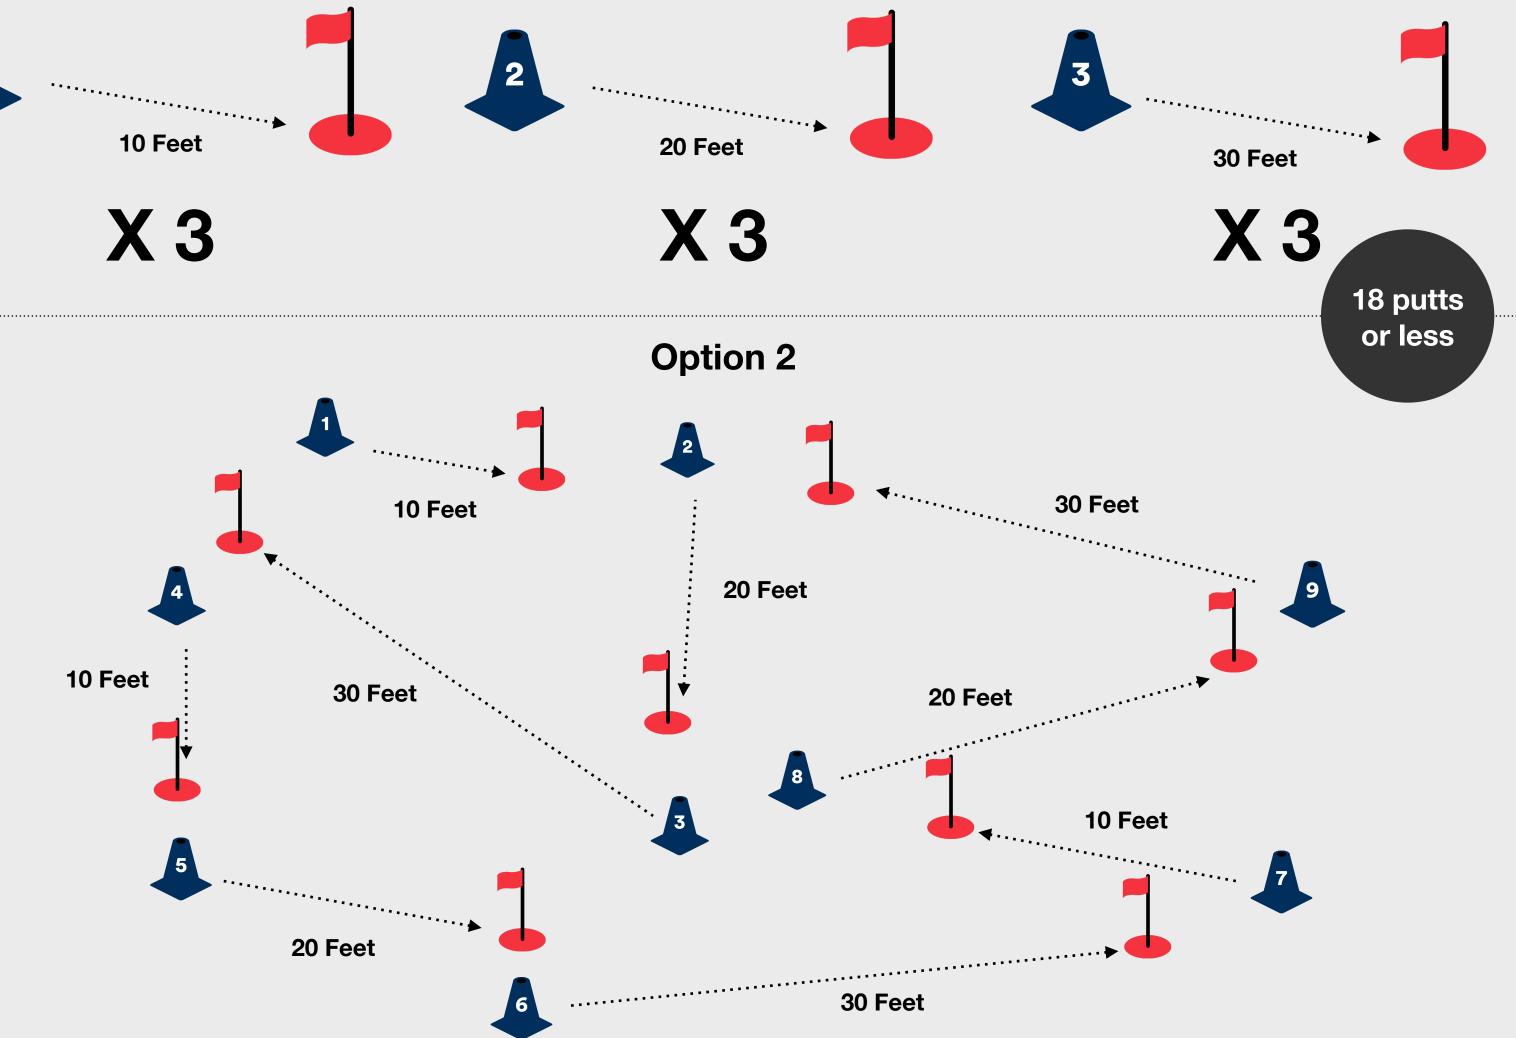

### **The Challenge**

To complete the Blue Sticker Challenge within the Scoring skill element, the child needs to score 21 putts or less for 9 holes on the putting green, with 3 holes at a starting distance of 10 feet, 3 holes at a starting distance of 20 feet and 3 holes at a starting distance of 30 feet from the hole.