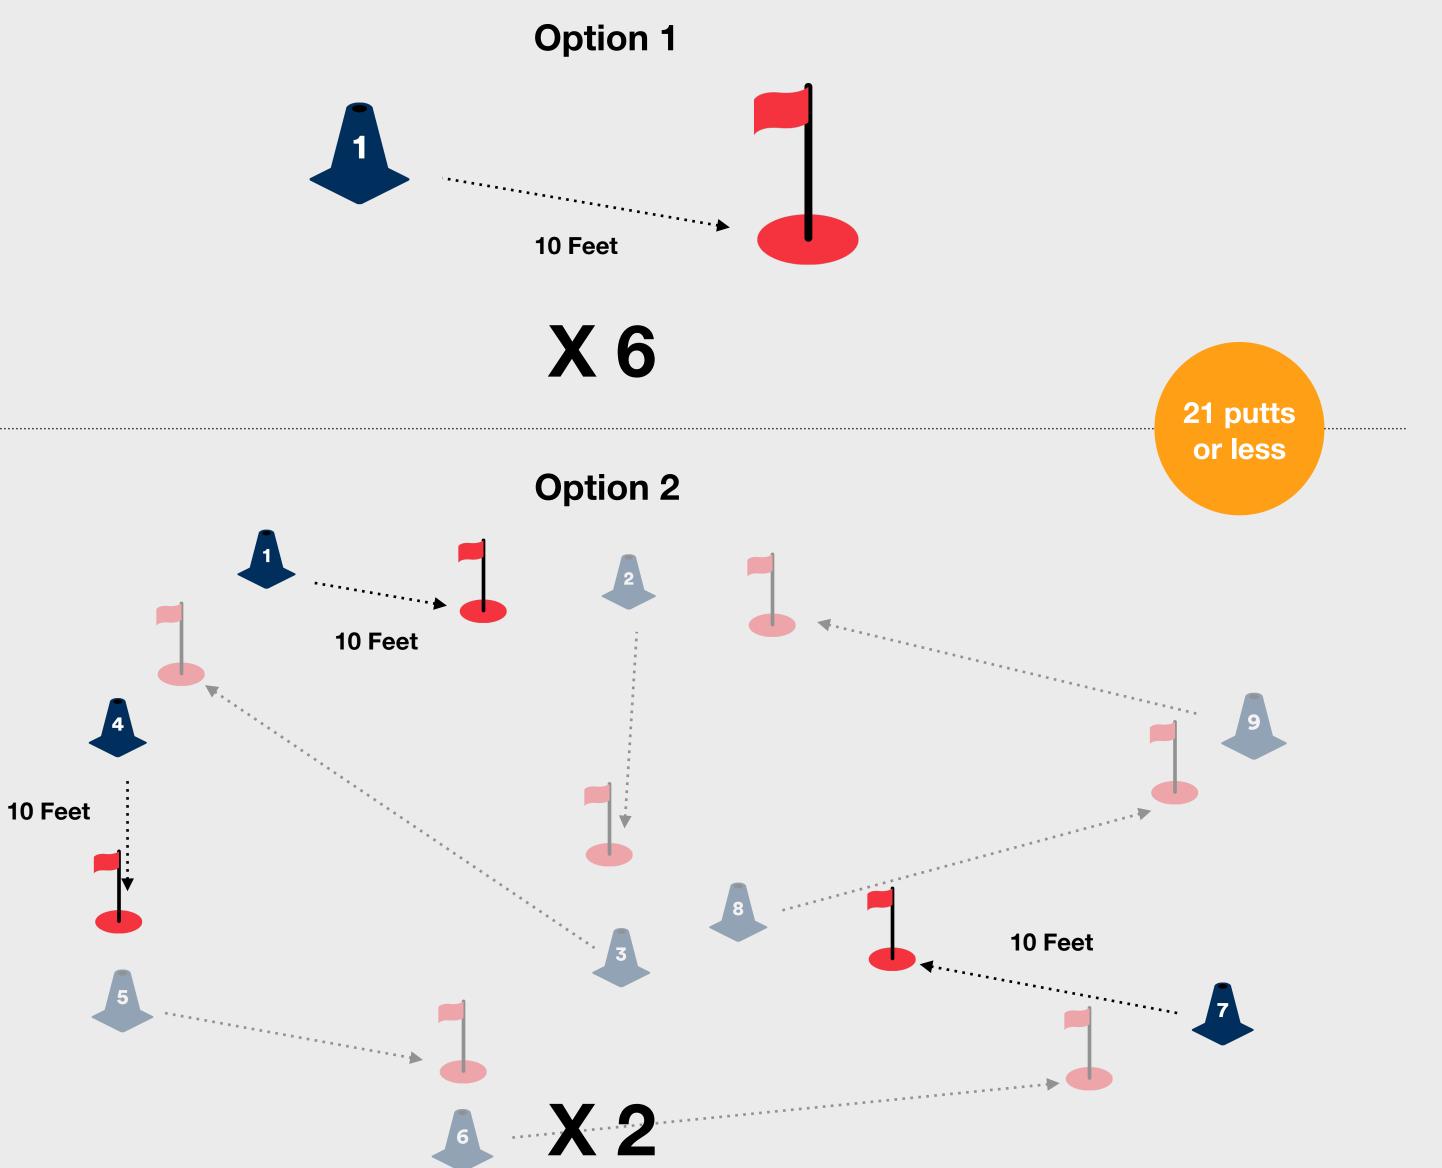

### The Challenge

To complete the Level 2 Challenge within the Scoring skill element, the child needs to score 21 putts or less over 6 holes on the putting green starting 10 feet away on each hole.