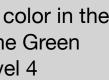

### **The Challenge**

To complete the Level 4 Challenge within the Scoring skill element, the child needs to score 24 putts or less for 9 holes on the putting green, with 3 holes at a starting distance of 10 feet, 3 holes at a starting distance of 20 feet and 3 holes at a starting distance of 30 feet from the hole.

### What to do next?

If the child completes the challenge, they can color in the fourth level of the Scoring section of the On the Green myGame Wheel and add a Sticker to their Level 4 Tracker Sheet.

 $(\equiv) (\rangle$ 