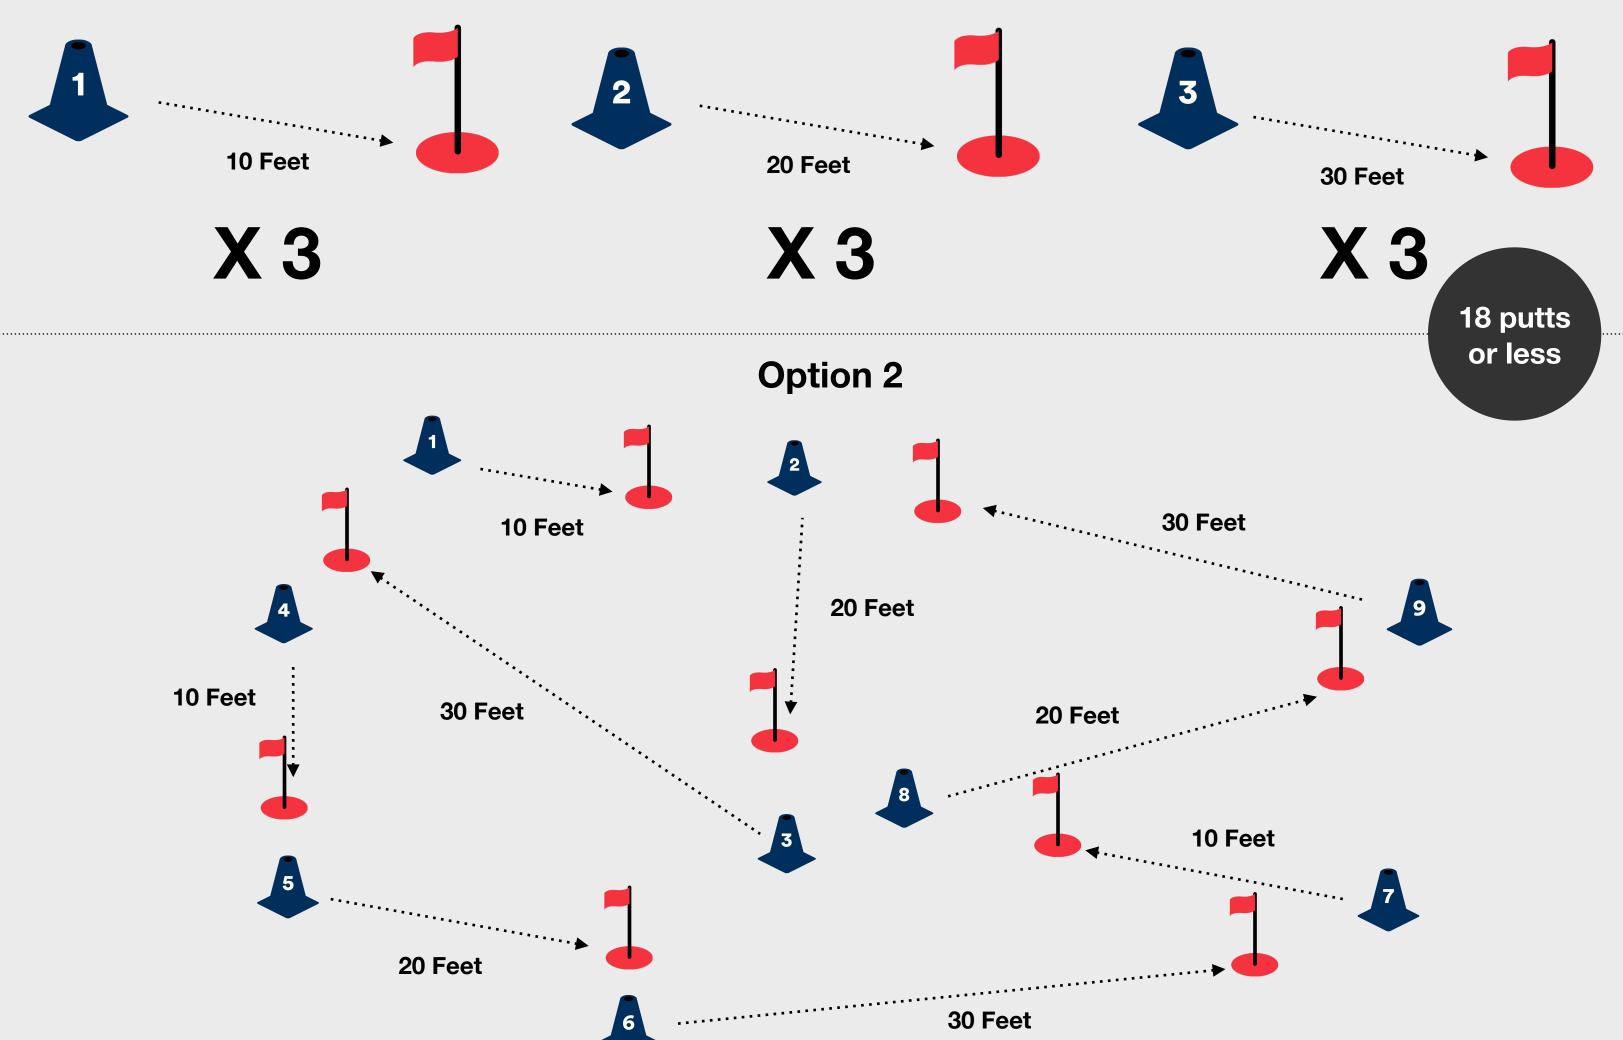

### **The Challenge**

To complete the Blue Sticker Challenge within the Scoring skill element, the child needs to score 21 putts or less for 9 holes on the putting green, with 3 holes at a starting distance of 10 feet, 3 holes at a starting distance of 20 feet and 3 holes at a starting distance of 30 feet from the hole.