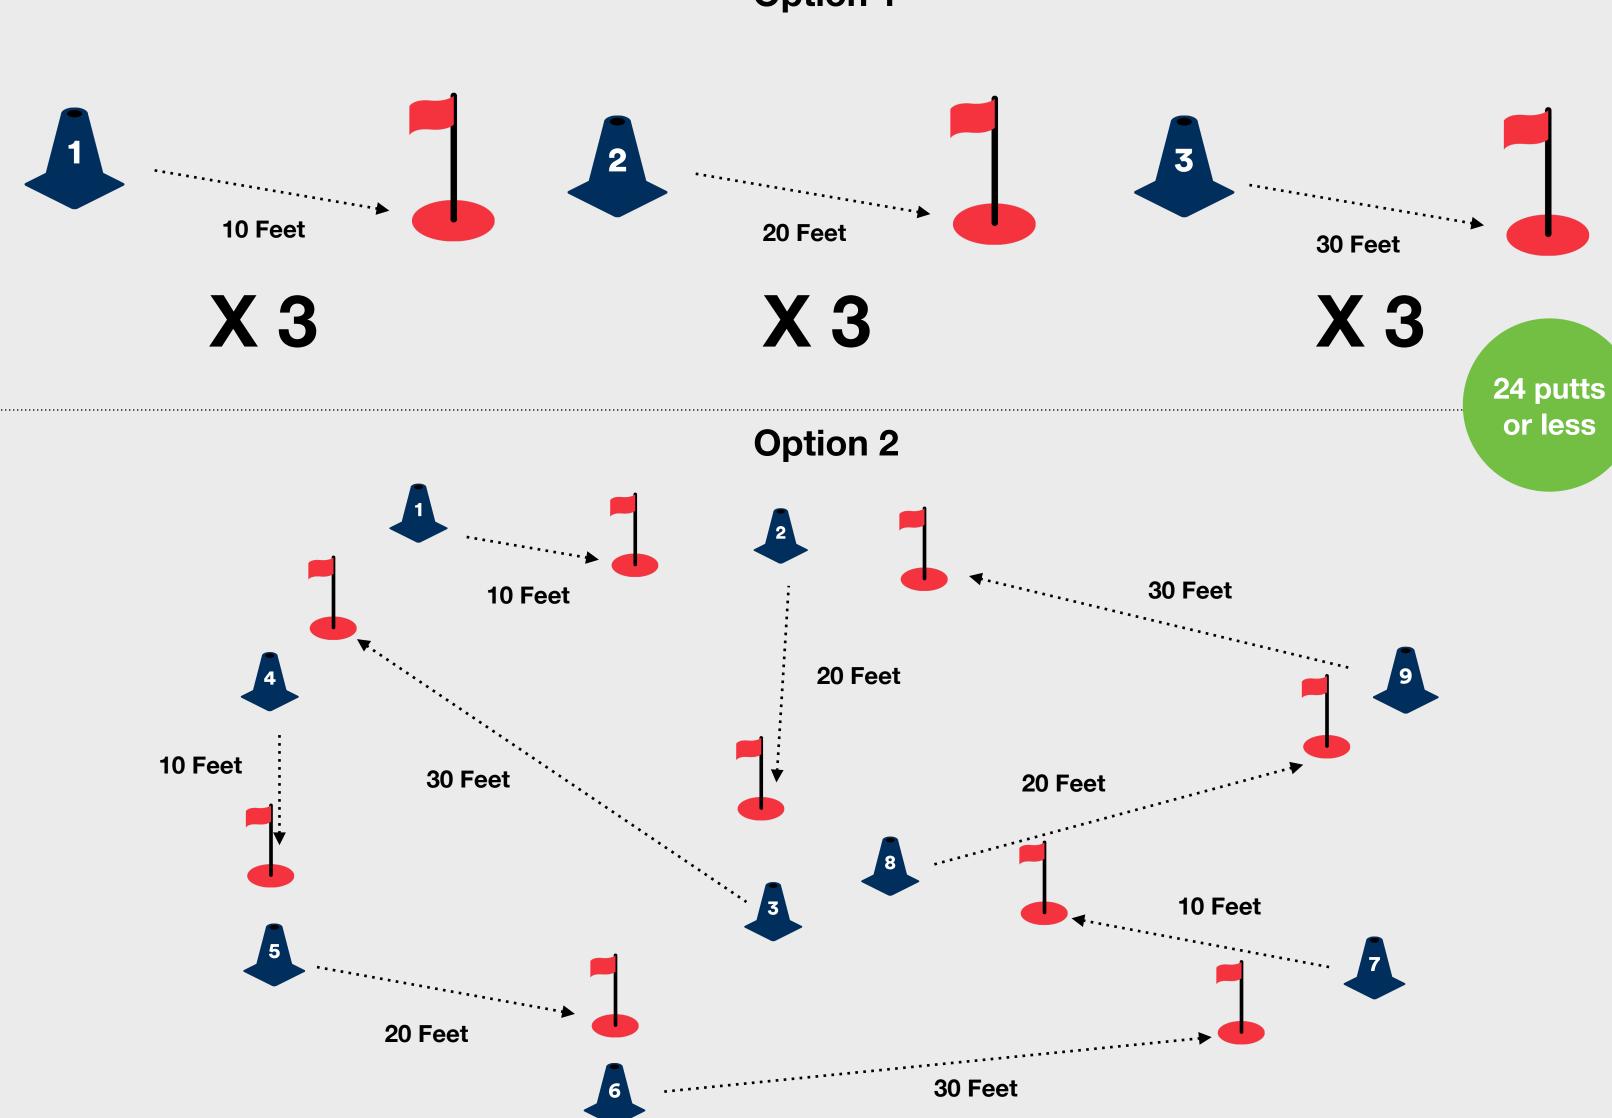

#### **The Challenge**

To complete the Level 3 Challenge within the Scoring skill element, the child needs to score 18 putts or less for 6 holes on the putting green, playing 3 holes at a starting distance of 10 feet and 3 holes at a starting distance of 20 feet from the hole.