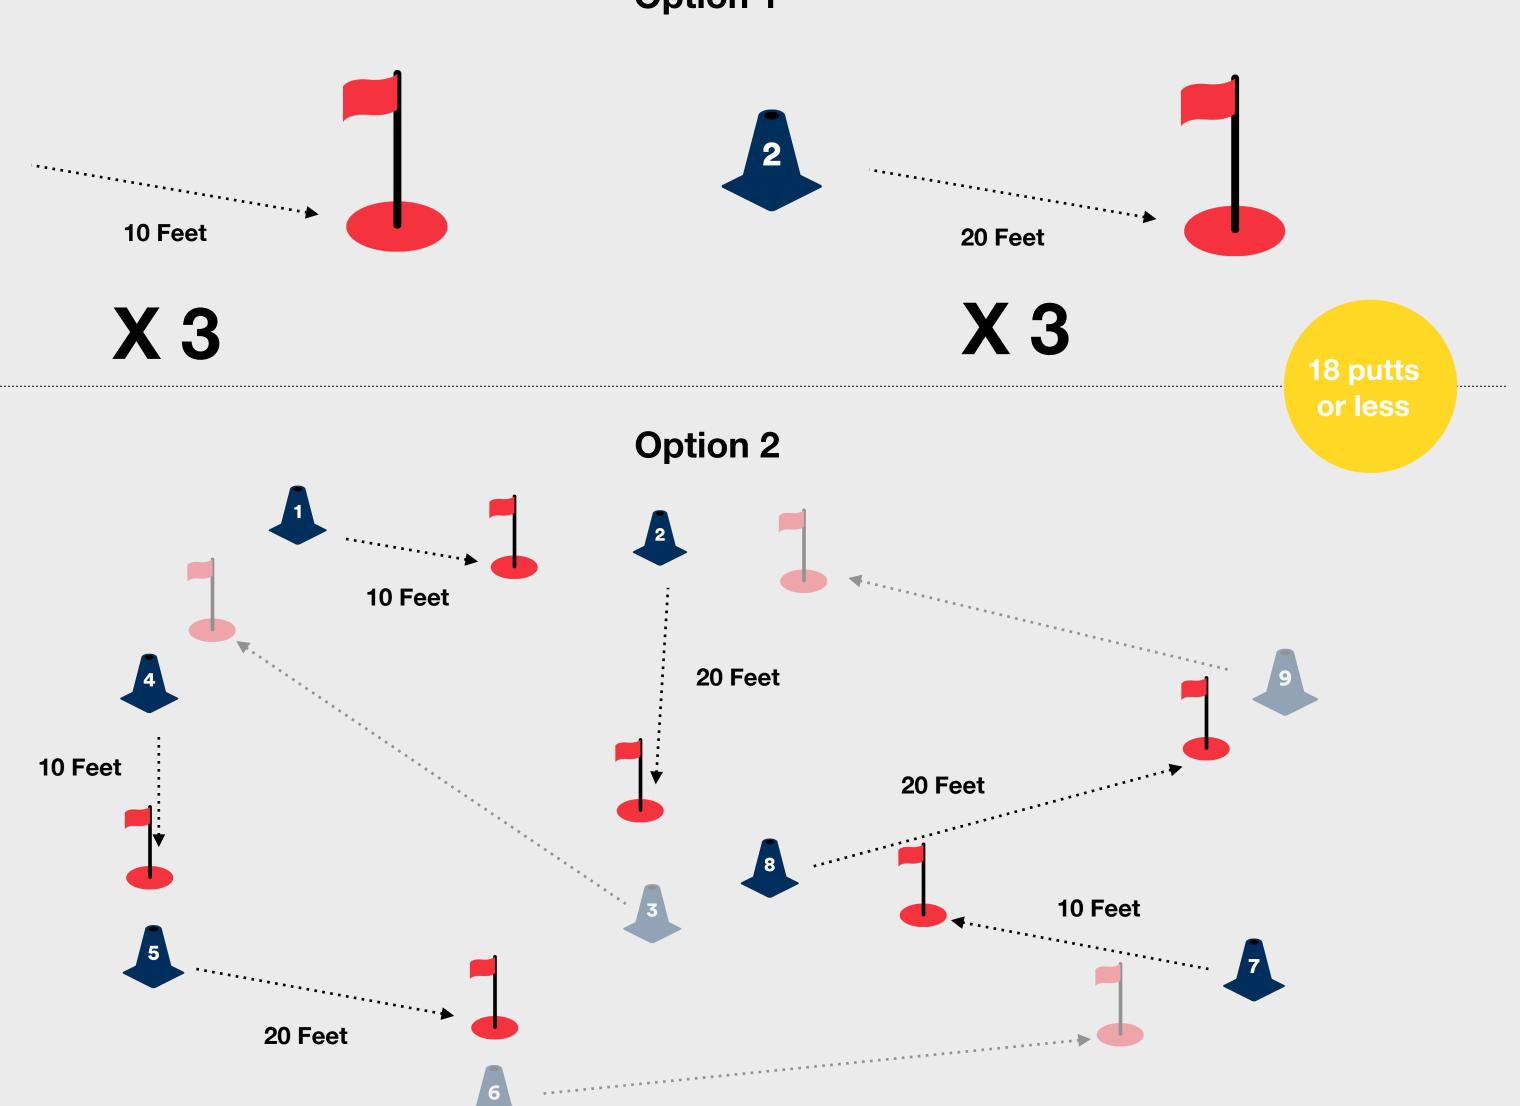

#### **The Challenge**

To complete the Level 3 Challenge within the Scoring skill element, the child needs to score 18 putts or less for 6 holes on the putting green, playing 3 holes at a starting distance of 10 feet and 3 holes at a starting distance of 20 feet from the hole.