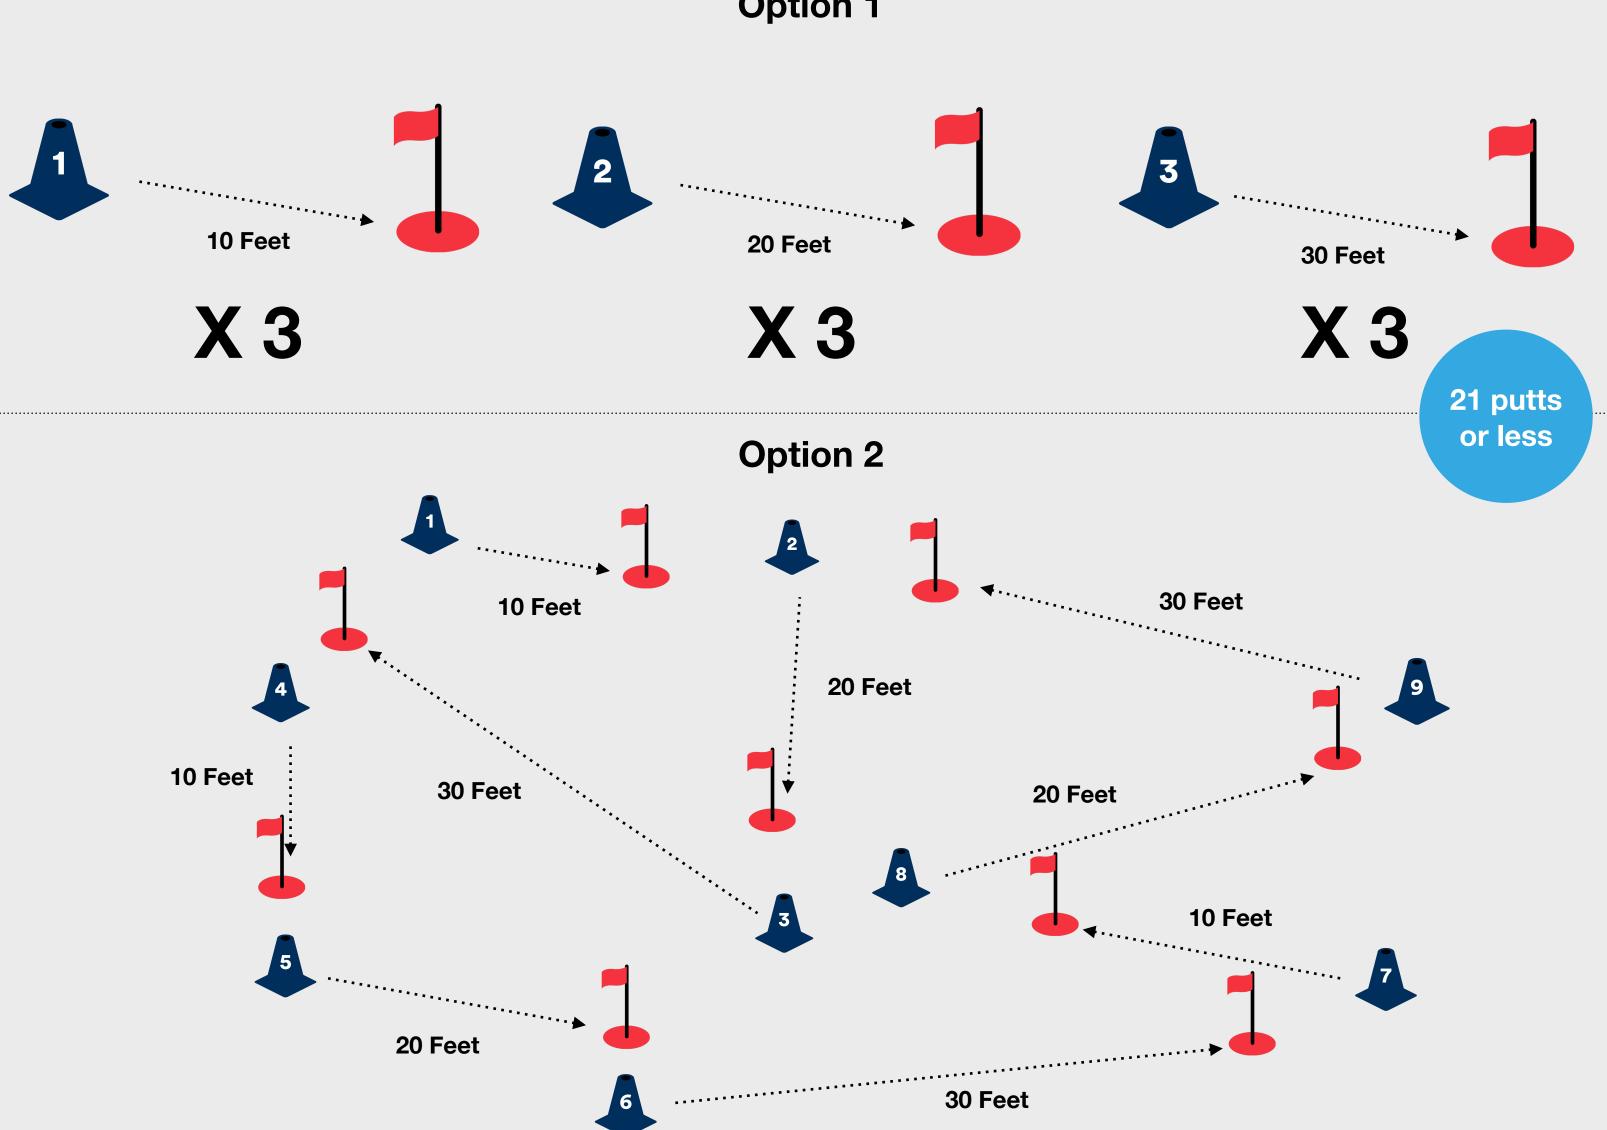

### **The Challenge**

To complete the Blue Sticker Challenge within the Scoring skill element, the child needs to score 21 putts or less for 9 holes on the putting green, with 3 holes at a starting distance of 10 feet, 3 holes at a starting distance of 20 feet and 3 holes at a starting distance of 30 feet from the hole.

#### What to do next?

If the child completes the challenge, they can color in the fifth level of the Scoring section of the On the Green myGame Wheel and add a Sticker to their Level 5 Tracker Sheet.

 $(\equiv)$ 