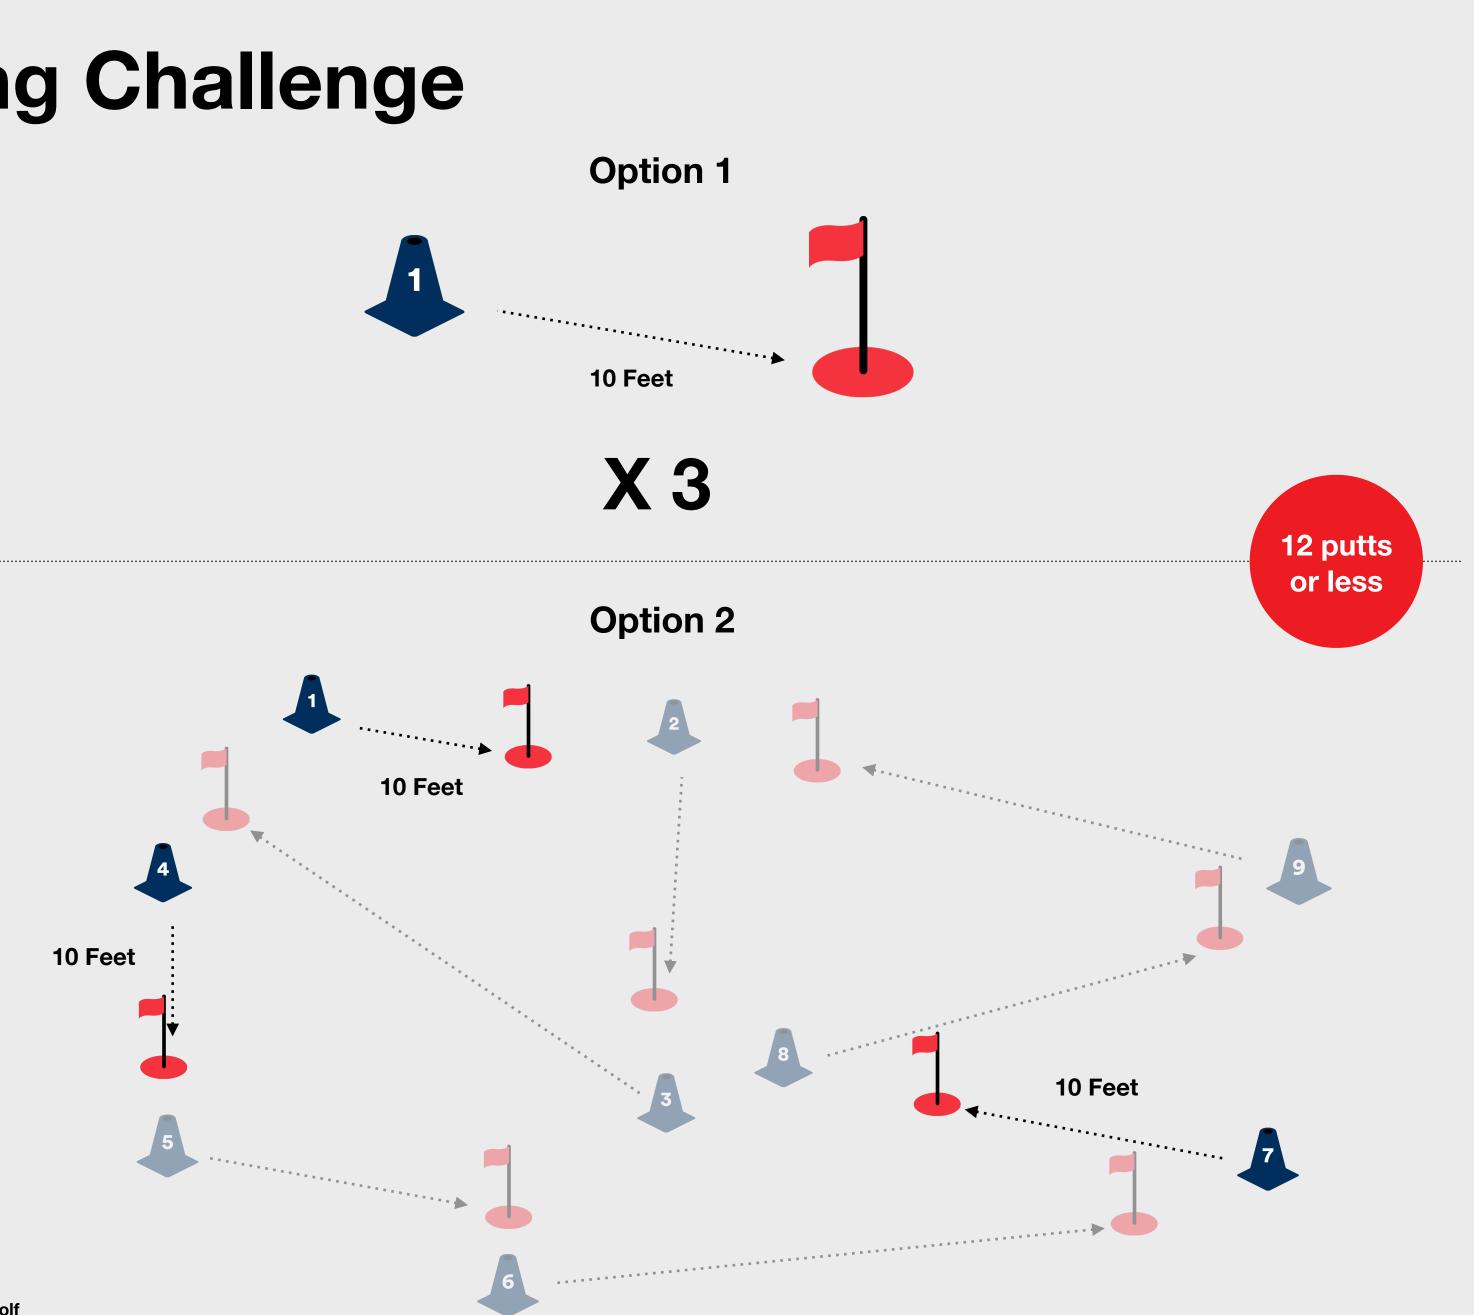

### The Challenge

To complete the Level 1 Challenge within the Scoring skill element, the child needs to score 12 putts or less over 3 holes on the putting green starting 10 feet away on each hole.

### **Scoring Challenge**

N Ve e L Orange

© 2020 Powered by Orbis Golf