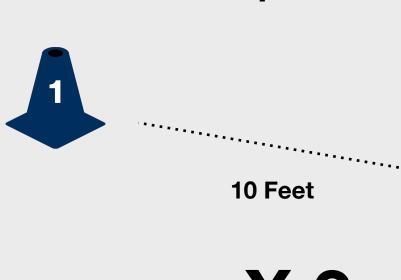

### The Challenge

To complete the Level 1 Challenge within the Scoring skill element, the child needs to score 12 putts or less over 3 holes on the putting green starting 10 feet away on each hole.