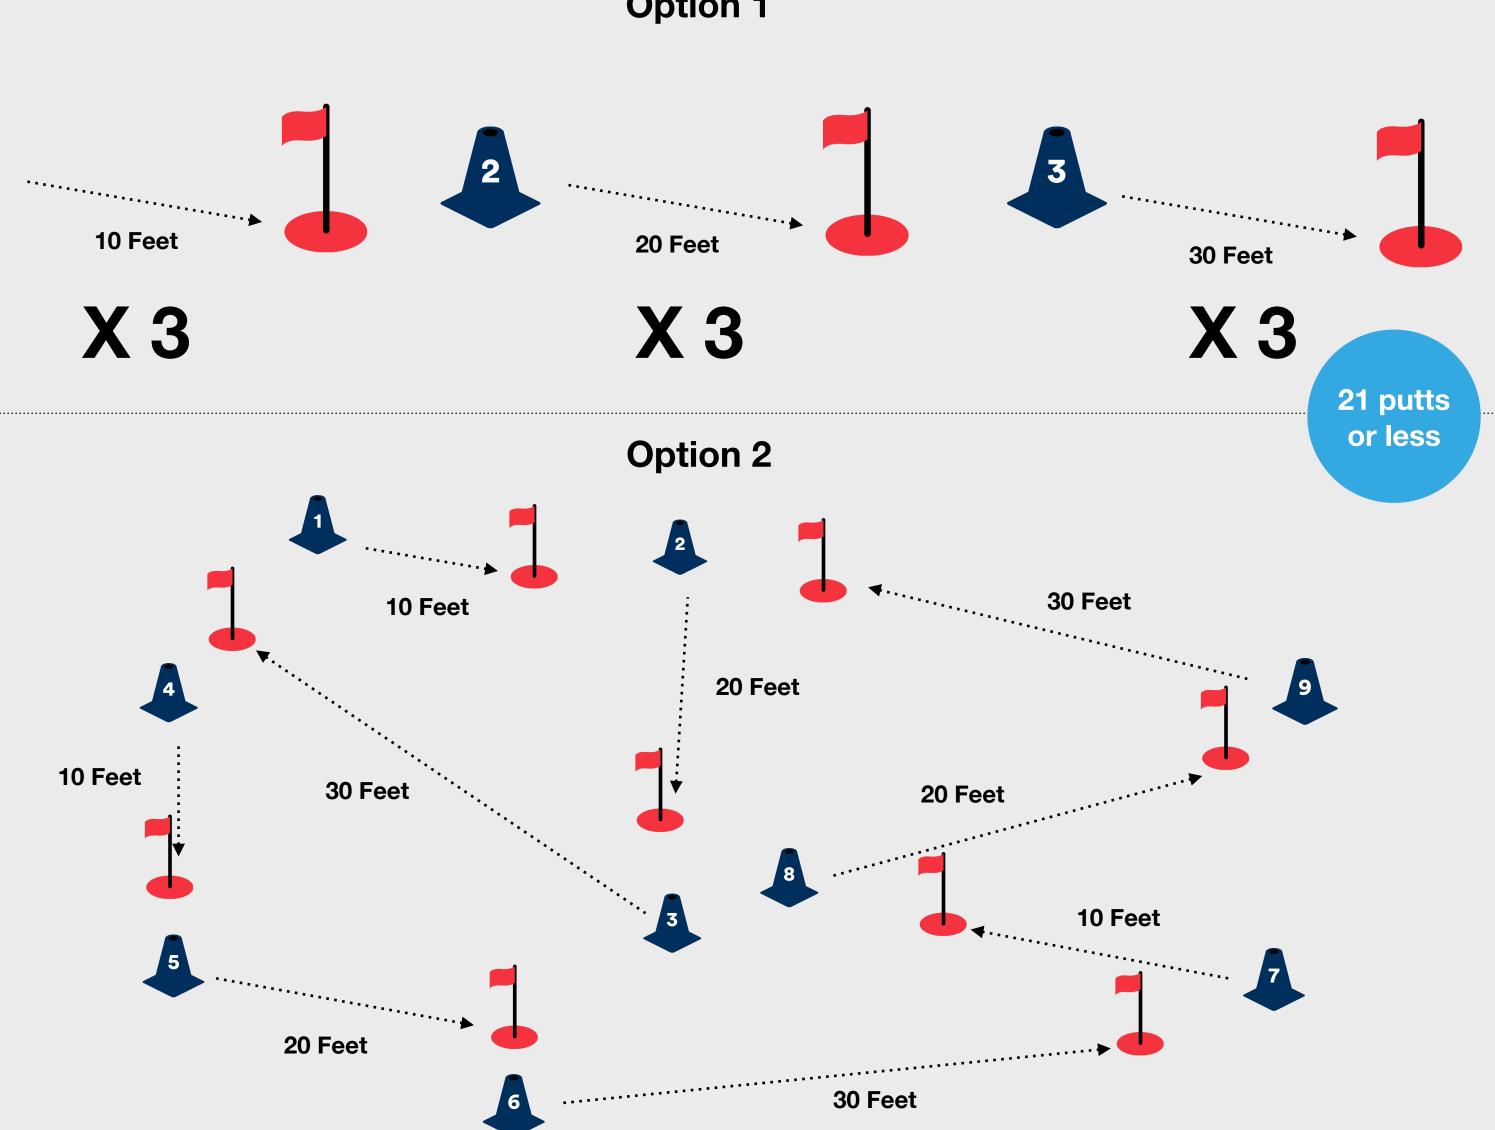

### **The Challenge**

To complete the Blue Sticker Challenge within the Scoring skill element, the child needs to score 21 putts or less for 9 holes on the putting green, with 3 holes at a starting distance of 10 feet, 3 holes at a starting distance of 20 feet and 3 holes at a starting distance of 30 feet from the hole.

#### What to do next?

If the child completes the challenge, they can color in the fifth level of the Scoring section of the On the Green myGame Wheel and add a Sticker to their Level 5 Tracker Sheet.

 $(\equiv)$ 