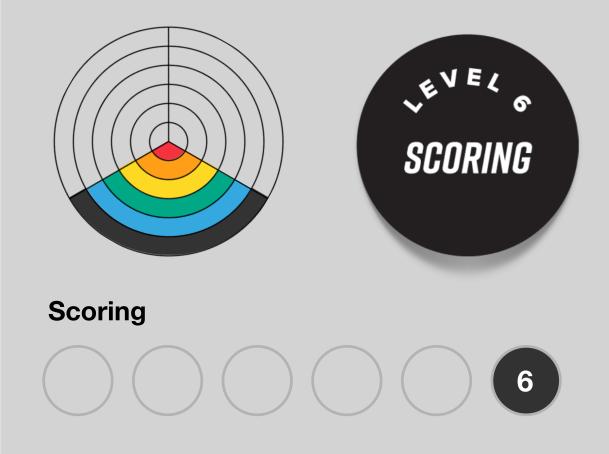

### **The Challenge**

To complete the Level 6 Challenge within the Scoring skill element, the child needs to score 18 putts or less for 9 holes on the putting green, with 3 holes at a starting distance of 10 feet, 3 holes at a starting distance of 20 feet and 3 holes at a starting distance of 30 feet from the hole.

### What to do next?

If the child completes the challenge, they can color in the sixth level of the Scoring section of the On the Green myGame Wheel and add a Sticker to their Level 6 Tracker Sheet.