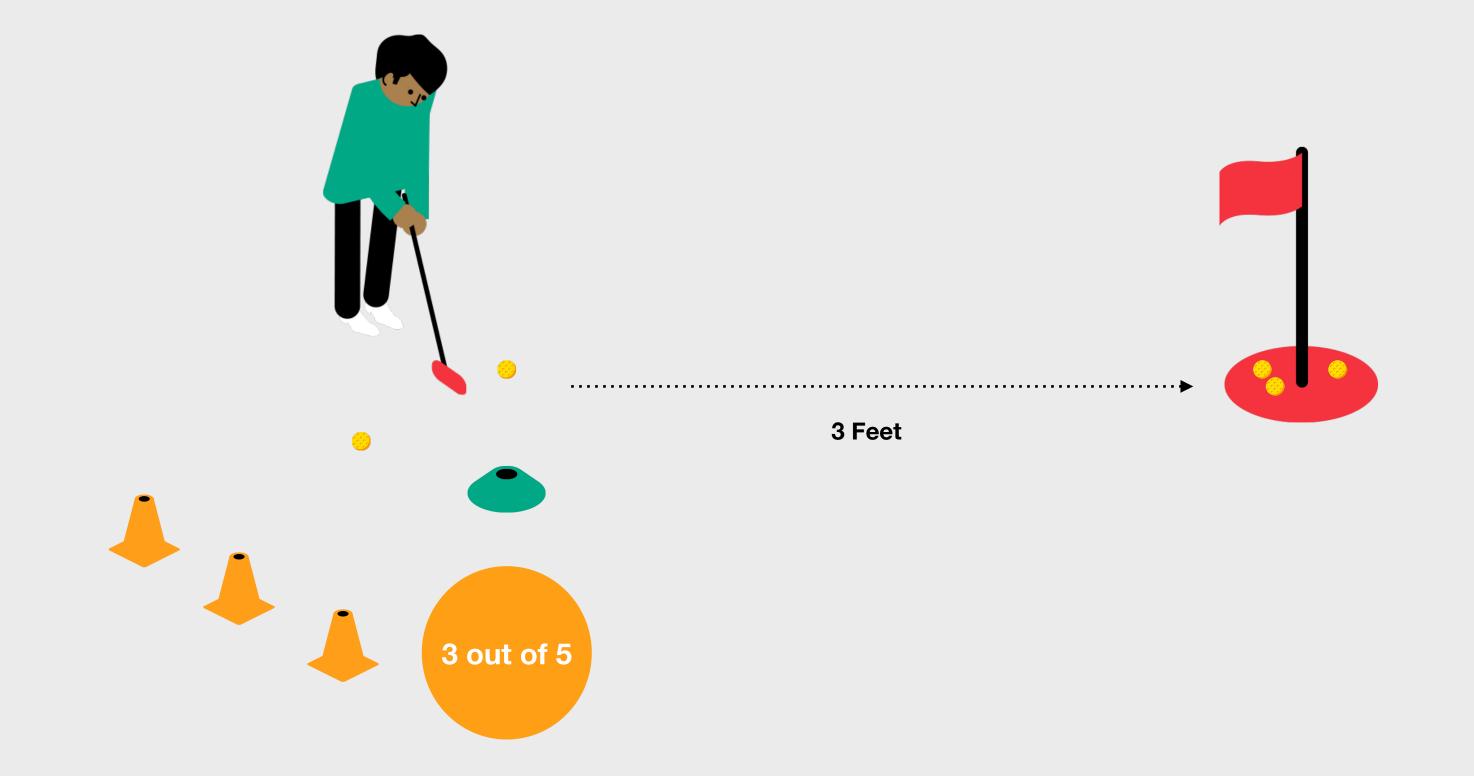

# The Challenge

To complete the Level 1 Challenge within the Short Putts skill element, the child has 5 attempts to putt 1 ball into the hole from a single position 3 feet from the hole.