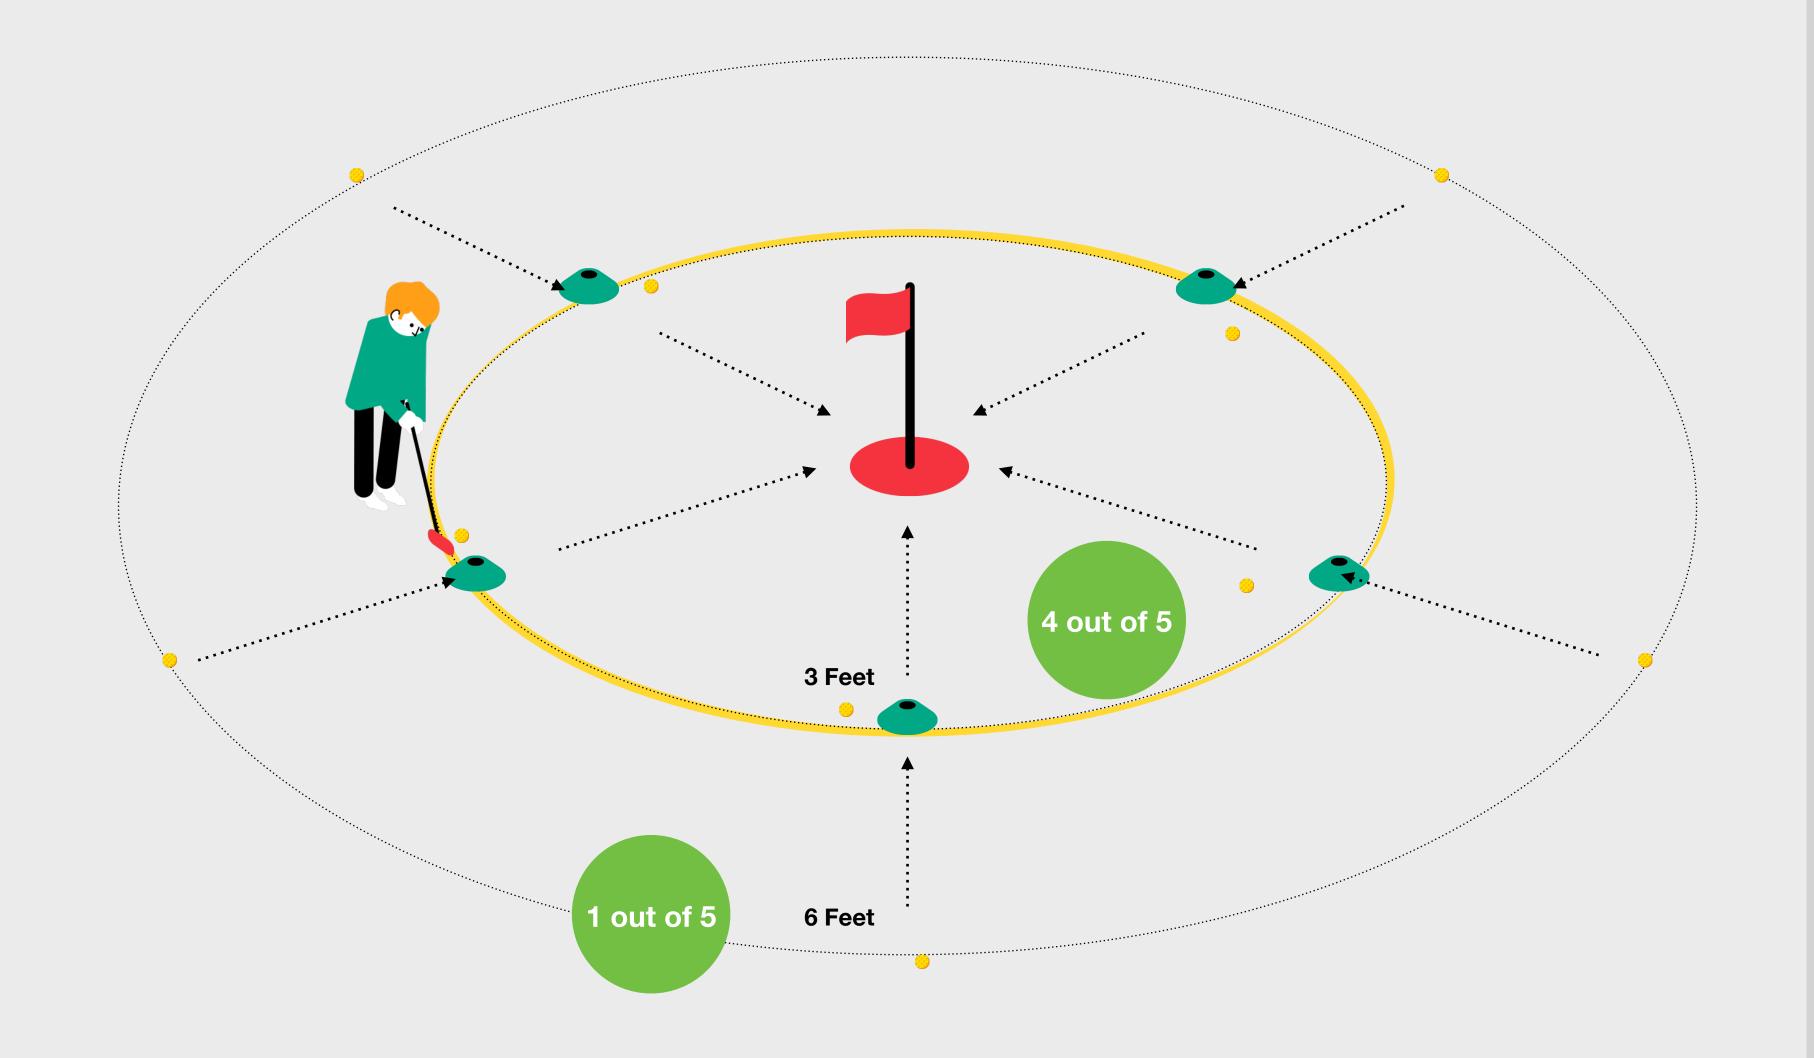

# The Challenge

To complete the Level 3 Challenge within the Short Putts skill element, the child has 5 attempts to putt 3 balls into the hole from 5 different positions around the hole from a distance of 3 feet. One putt should be attempted from each position.

## **The Challenge**

To complete Level 4 Challenge within the Short Putts skill element, the child has 5 attempts to putt 4 balls into the hole from 5 different positions around the hole from a distance of 3 feet. They also have 5 attempts to putt 1 ball into the hole from 5 different positions around the hole from a distance of 6 feet. One putt should be attempted from each position.