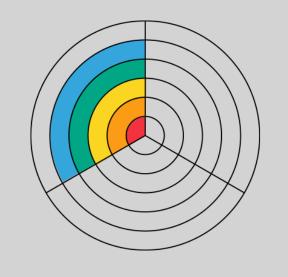

## What to do next?

If the child completes the challenge, they can color in the first level of the Short Putts section of the On the Green myGame Wheel and add a Sticker to their Level 1 Tracker Sheet.

## What to do next?

If the child completes the challenge, they can color in the second level of the Short Putts section of the On the Green myGame Wheel and add a Sticker to their Level 2 Tracker Sheet.

## What to do next?

If the child completes the challenge, they can color in the third level of the Short Putts section of the On the Green myGame Wheel and add a Sticker to their Level 3 Tracker Sheet.

## What to do next?

If the child completes the challenge, they can color in the fourth level of the Short Putts section of the On the Green myGame Wheel and add a Sticker to their Level 4 Tracker Sheet.

## What to do next?

If the child completes the challenge, they can color in the fifth level of the Short Putts section of the On the Green myGame Wheel and add a Sticker to their Level 5 Tracker Sheet.

## What to do next?

If the child completes the challenge, they can color in the sixth level of the Short Putts section of the On the Green myGame Wheel and add a Sticker to their Level 6 Tracker Sheet.