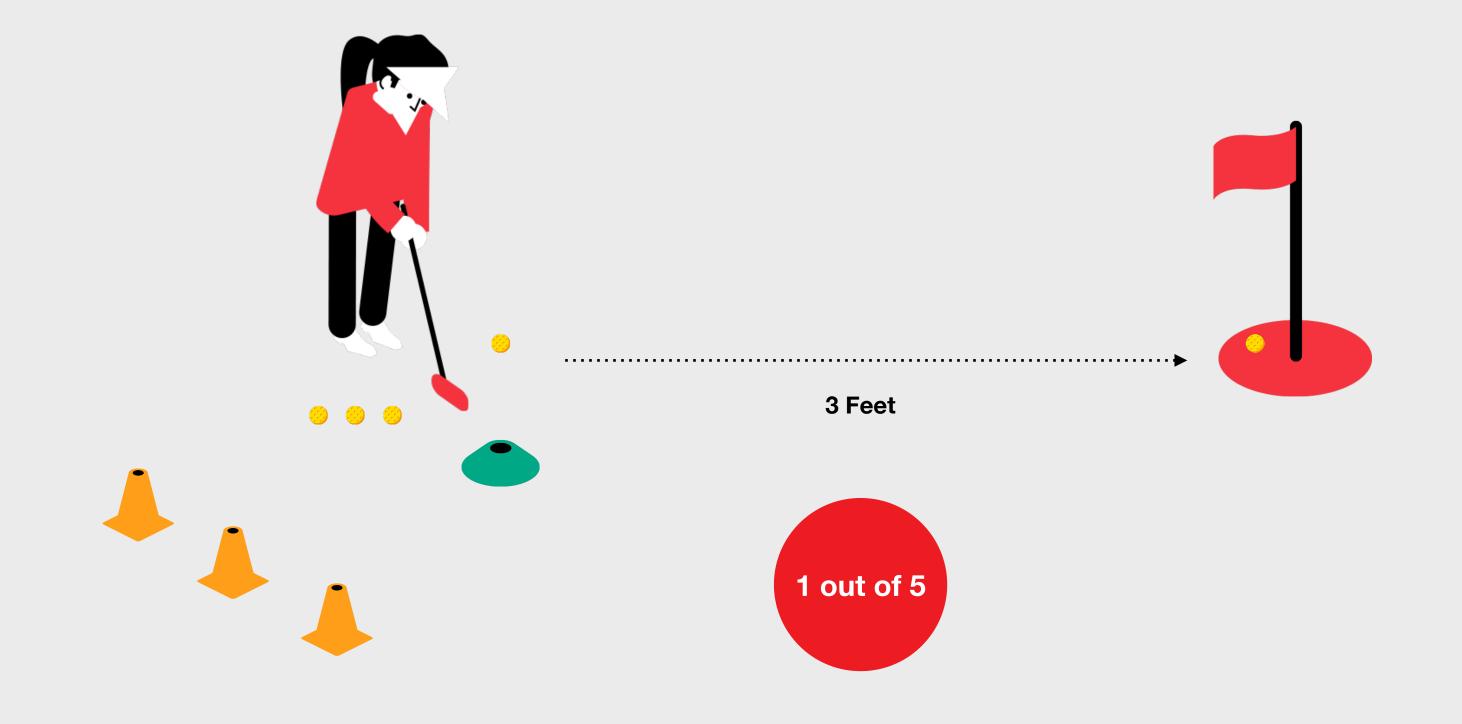

# The Challenge

To complete the Level 1 Challenge within the Short Putts skill element, the child has 5 attempts to putt 1 ball into the hole from a single position 3 feet from the hole.

## What to do next?

If the child completes the challenge, they can color in the first level of the Short Putts section of the On the Green myGame Wheel and add a Sticker to their Level 1 Tracker Sheet.