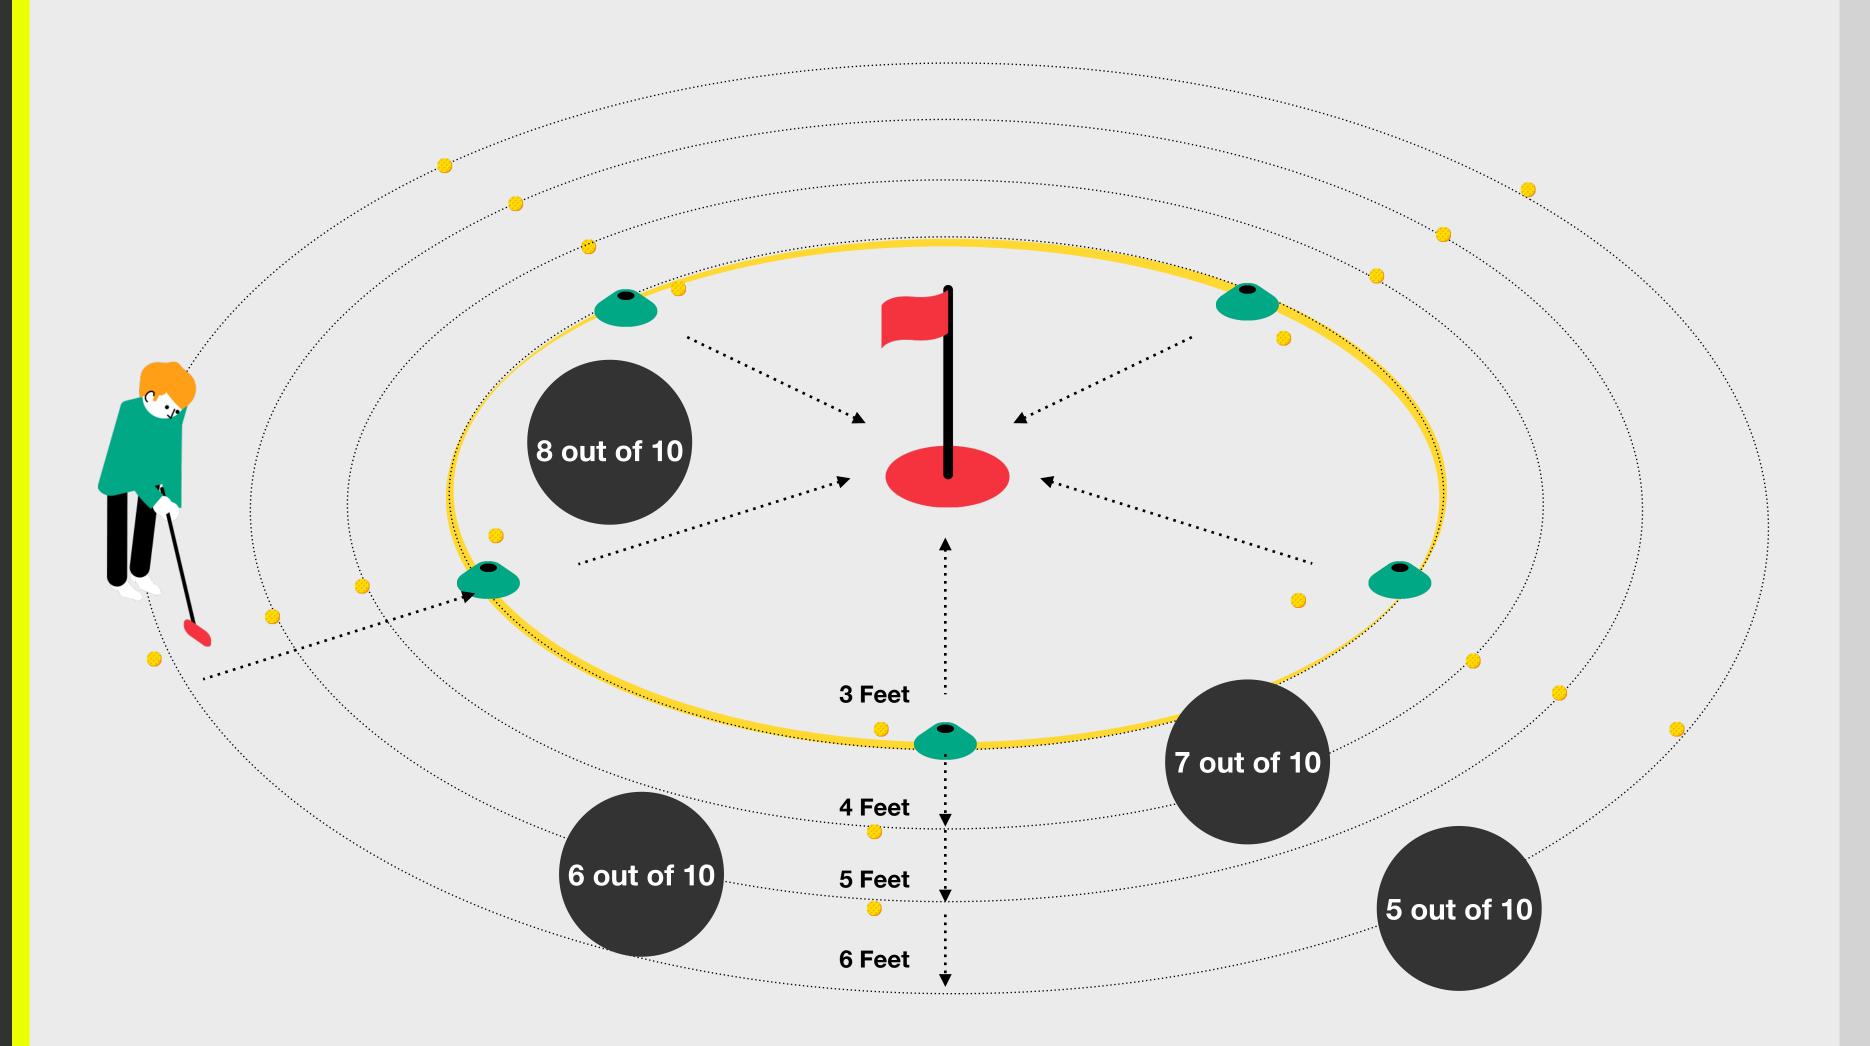

# **The Challenge**

To complete the Level 5 Challenge within the Short Putts skill element, the child has to putt the ball into the hole 5 times from 3 feet., 4 times from 4 feet, 3 times from 5 feet & 2 times from 6 feet. You have 5 attempts at each distance and one putt should be attempted from 5 different positions around the hole.