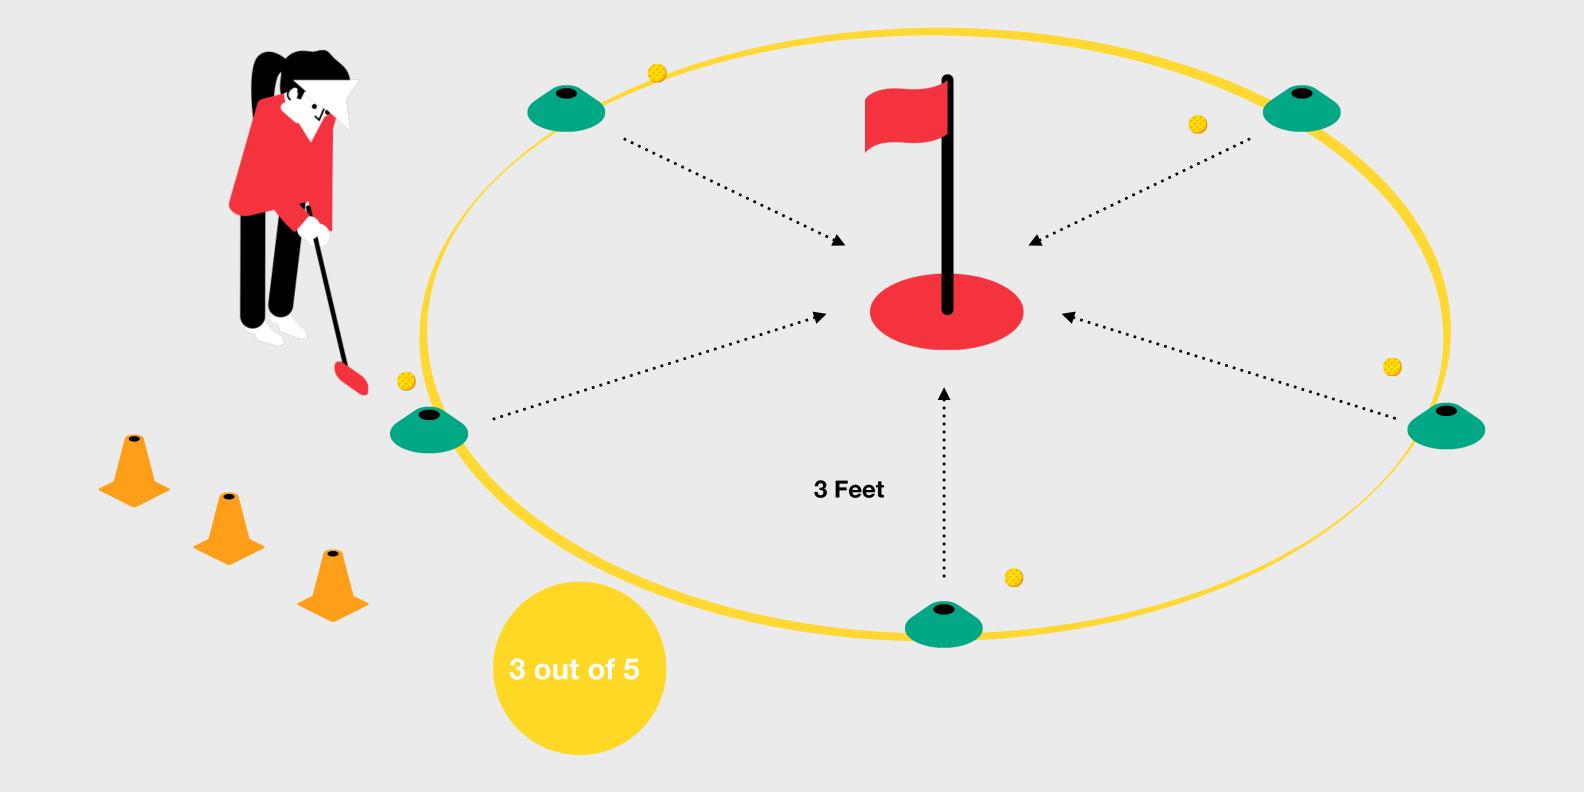

# **Short Putts Challenge**

# The Challenge

To complete the Level 3 Challenge within the Short Putts skill element, the child has 5 attempts to putt 3 balls into the hole from 5 different positions around the hole from a distance of 3 feet. One putt should be attempted from each position.