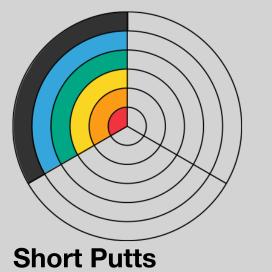

# **Short Putts Challenges**

# **Short Putts**

 $\langle \equiv \rangle$ 

## What to do next?

If the child completes the challenge, they can color in the first level of the Short Putts section of the On the Green myGame Wheel and add a Sticker to their Level 1 Tracker Sheet.

## What to do next?

If the child completes the challenge, they can color in the second level of the Short Putts section of the On the Green myGame Wheel and add a Sticker to their Level 2 Tracker Sheet.

## What to do next?

If the child completes the challenge, they can color in the third level of the Short Putts section of the On the Green myGame Wheel and add a Sticker to their Level 3 Tracker Sheet.

## What to do next?

If the child completes the challenge, they can color in the fourth level of the Short Putts section of the On the Green myGame Wheel and add a Sticker to their Level 4 Tracker Sheet.

## What to do next?

If the child completes the challenge, they can color in the fifth level of the Short Putts section of the On the Green myGame Wheel and add a Sticker to their Level 5 Tracker Sheet.

## What to do next?

If the child completes the challenge, they can color in the sixth level of the Short Putts section of the On the Green myGame Wheel and add a Sticker to their Level 6 Tracker Sheet.