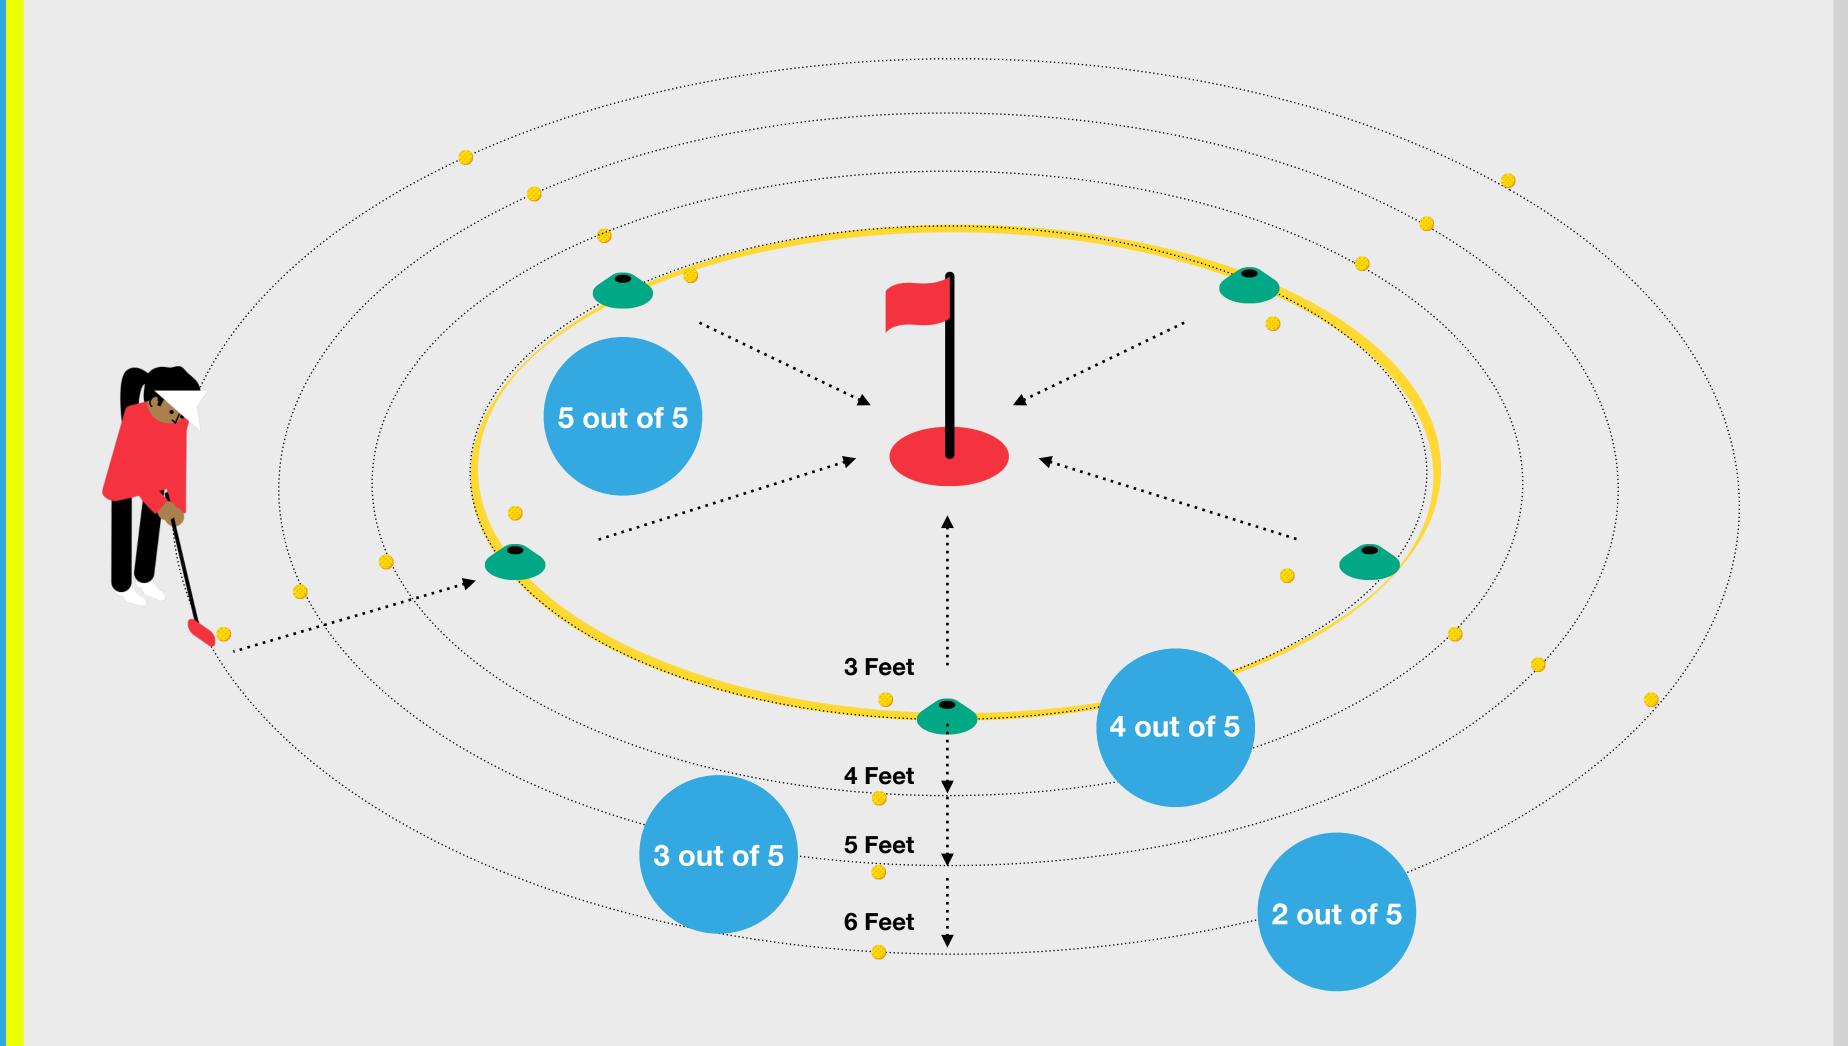

## **The Challenge**

To complete Level 4 Challenge within the Short Putts skill element, the child has 5 attempts to putt 4 balls into the hole from 5 different positions around the hole from a distance of 3 feet. They also have 5 attempts to putt 1 ball into the hole from 5 different positions around the hole from a distance of 6 feet. One putt should be attempted from each position.