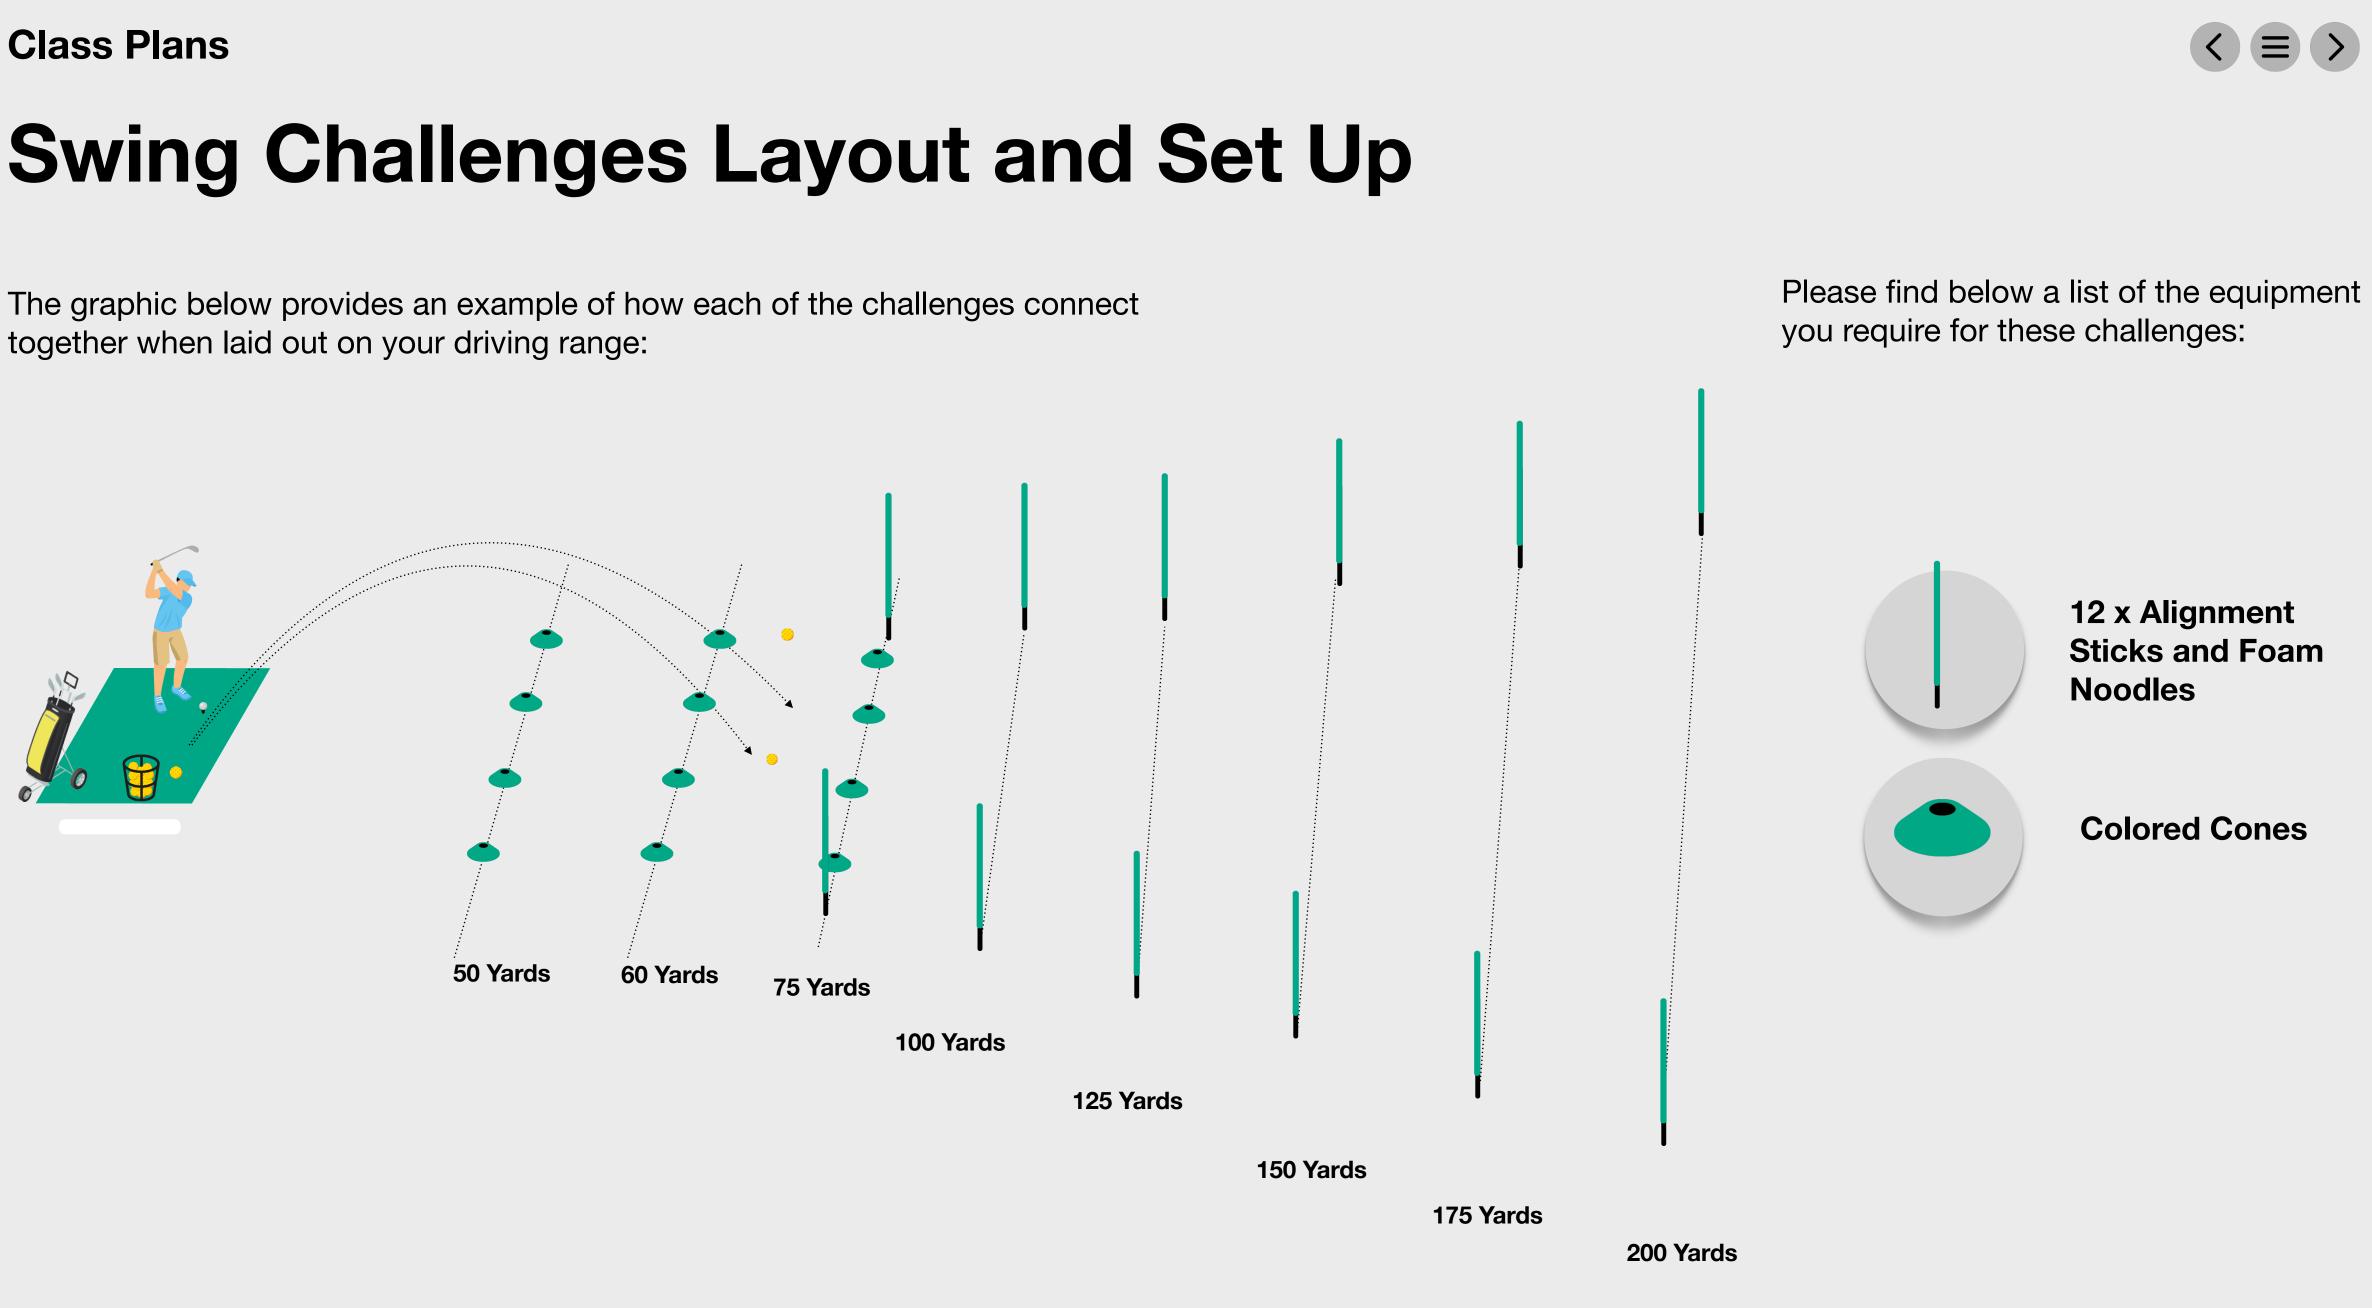

### Swing Challenges Layout and Set Up

together when laid out on your driving range:

Mastering the Game Challenges