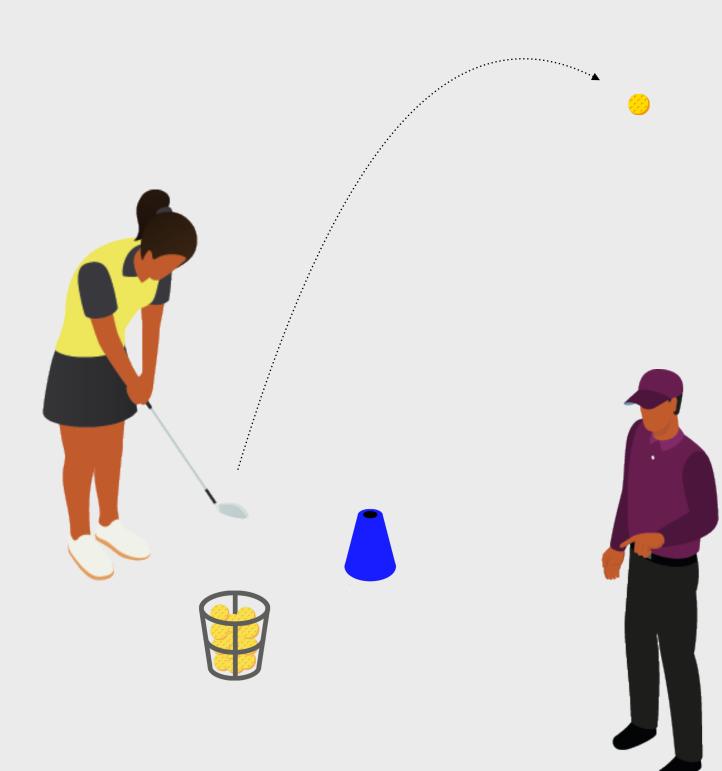

### **Swing Plane**

#### **Equipment Needed**

- Alignment Stick
- Foam Noodle
- 7 iron and hybrid
- Golf balls

#### **How to Practice**

- Following on from previous weeks, learning about posture in the golf swing, the learners will benefit from learning about shoulder plane
- The learner should use the alignment stick by placing it across their shoulders, getting into posture and rotating so that the point of the alignment stick points roughly towards the ball
- Another alignment stick and noodle can be placed at an angle along the ball to target line so that when the learner is swinging they can practice with the visual and physical guide in place

#### **Technical Link**

• This activity will help the learner to strike the ball more consistently and improve their swing path

 $\equiv$ 