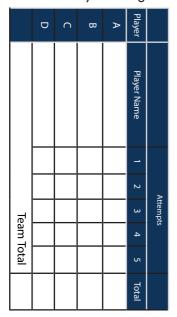

| Chipping | Challenge |
|----------|-----------|
|----------|-----------|

|          | Chipping Chanenge |   |   |   |   |             |          |
|----------|-------------------|---|---|---|---|-------------|----------|
|          |                   | D | C | в | A | Player      |          |
|          |                   |   |   |   |   | Player Name |          |
| Attempts |                   |   |   |   |   |             |          |
|          |                   |   |   |   |   | 2           | Ą        |
|          | ਰੂ                |   |   |   |   | ω           | Attempts |
|          | Team Total        |   |   |   |   | 4           |          |
|          | otal              |   |   |   |   | 5           |          |
|          |                   |   |   |   |   | Total       |          |

|            |   | - |   |   |             |          |
|------------|---|---|---|---|-------------|----------|
|            | D | C | В | A | Player      |          |
| Team Total |   |   |   |   | Player Name |          |
|            |   |   |   |   |             |          |
|            |   |   |   |   | 2           | ⊳        |
|            |   |   |   |   | ω           | Attempts |
|            |   |   |   |   | 4           | S        |
| otal       |   |   |   |   | ъ           |          |
|            |   |   |   |   | Total       |          |