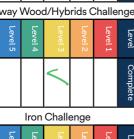

On the Green Challenges

Short Putts Challenge

Long Putts Challenge

Scoring Challenge

Level 6

Level 6

Level 6

and Fairway Woods they have placed a tick in the complete column for the level they have As the junior has succesfully completed Level 2 in Driver and Level 3 challenge in Hybrids attempted. They did not succesfully complete the Iron Challenge

Use the Challenge Cards to understand the challenge

scorecard

EXAMPLE CHALLENGE SCORECARD