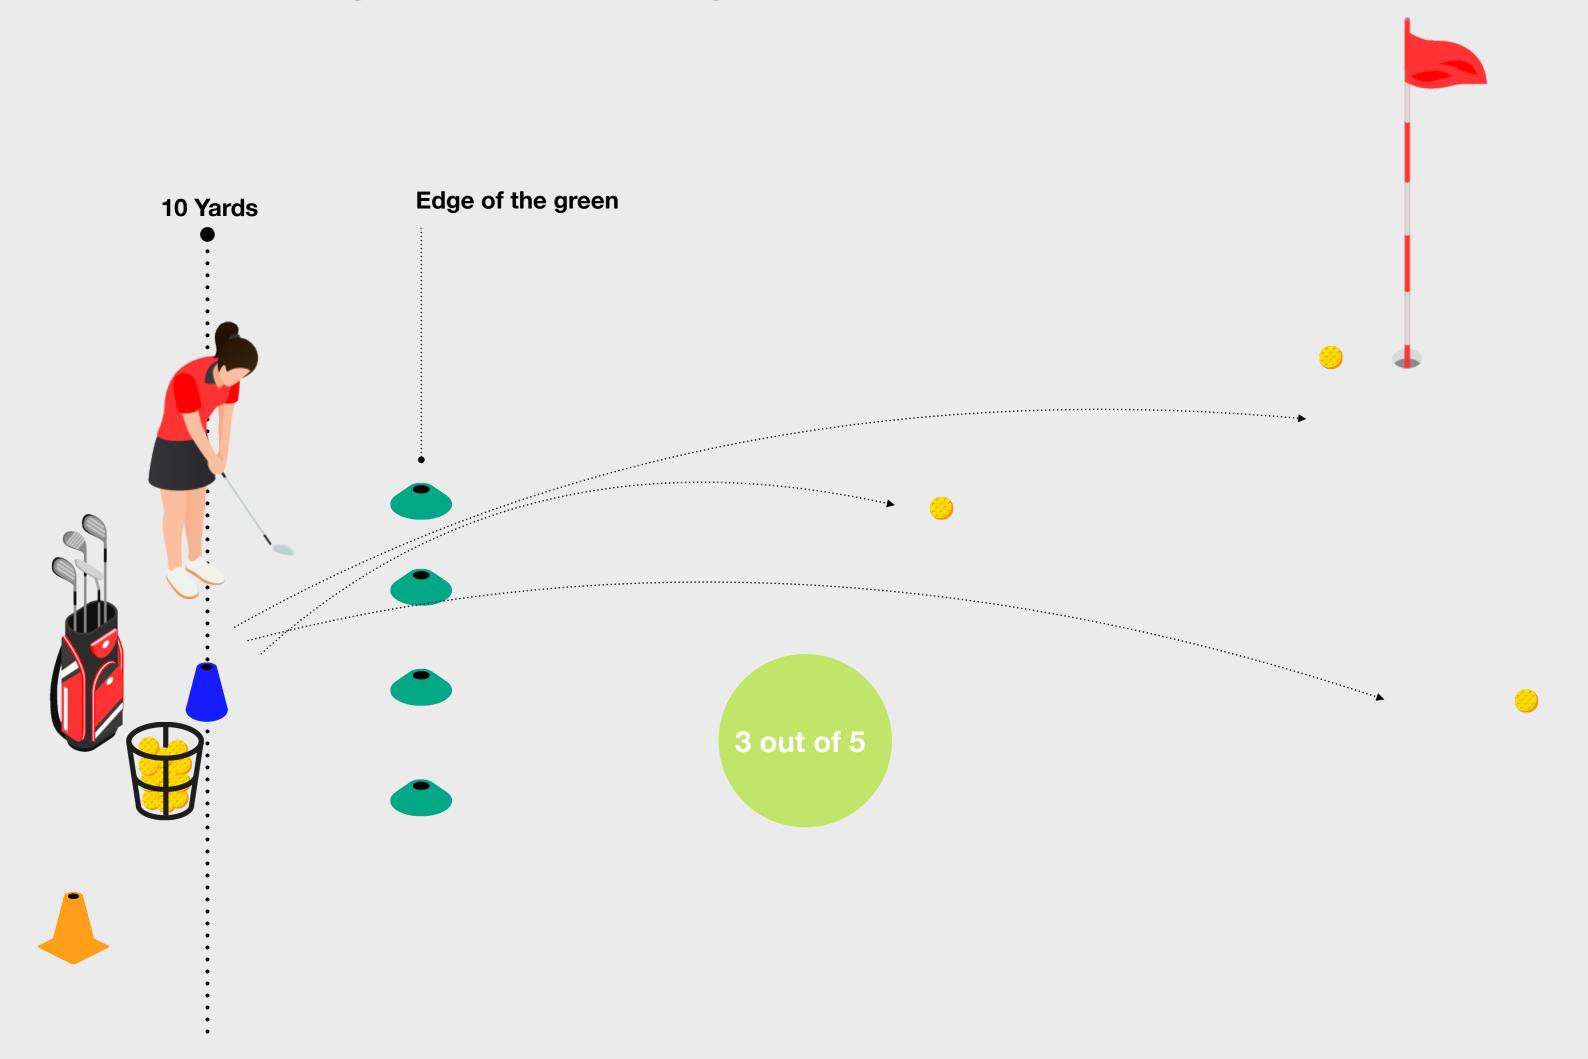

#### The Challenge

To complete the Step 1 Challenge the learner needs to chip 3 out of 5 shots to finish anywhere onto the green from a distance of 10 yards from the hole and maximum of 5 yards from the edge of the green.