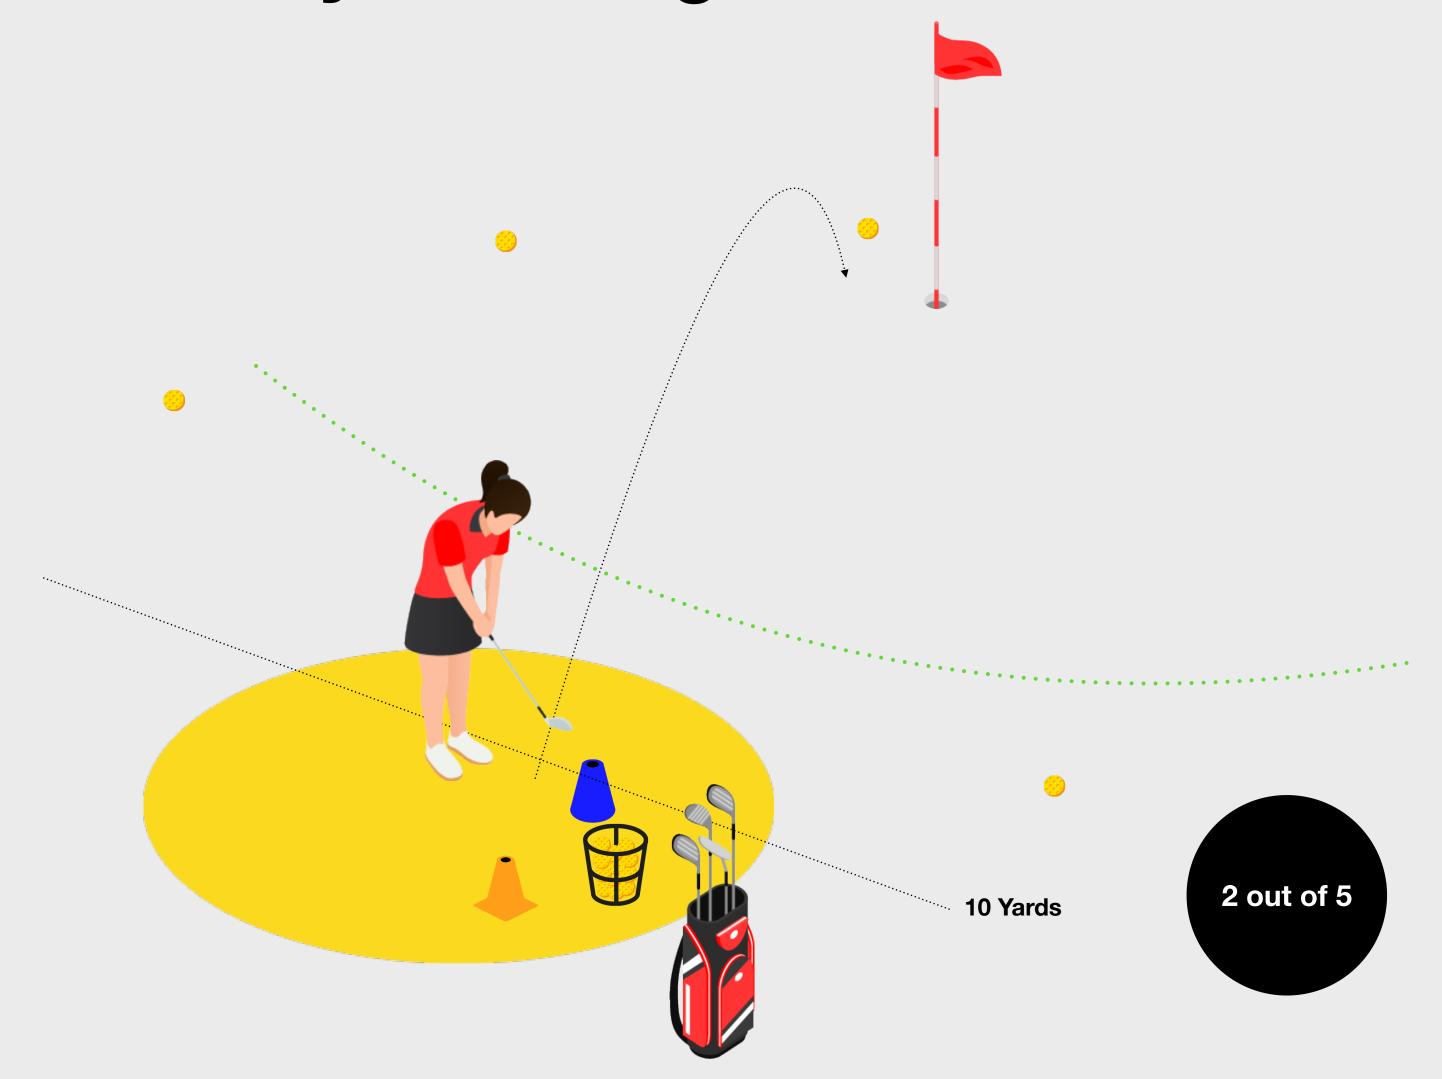

#### The Challenge

To complete the Step 2 Challenge the learner needs to chip 1/5 shots from 10 yards and 1/5 shots from 15 yards to finish within a 20-foot diameter target circle.

#### **Equipment you Need**

The equipment you will need for this challenge:

- Cones to mark the starting positions
- Cones or tee pegs to mark the target circle
- Golf Balls