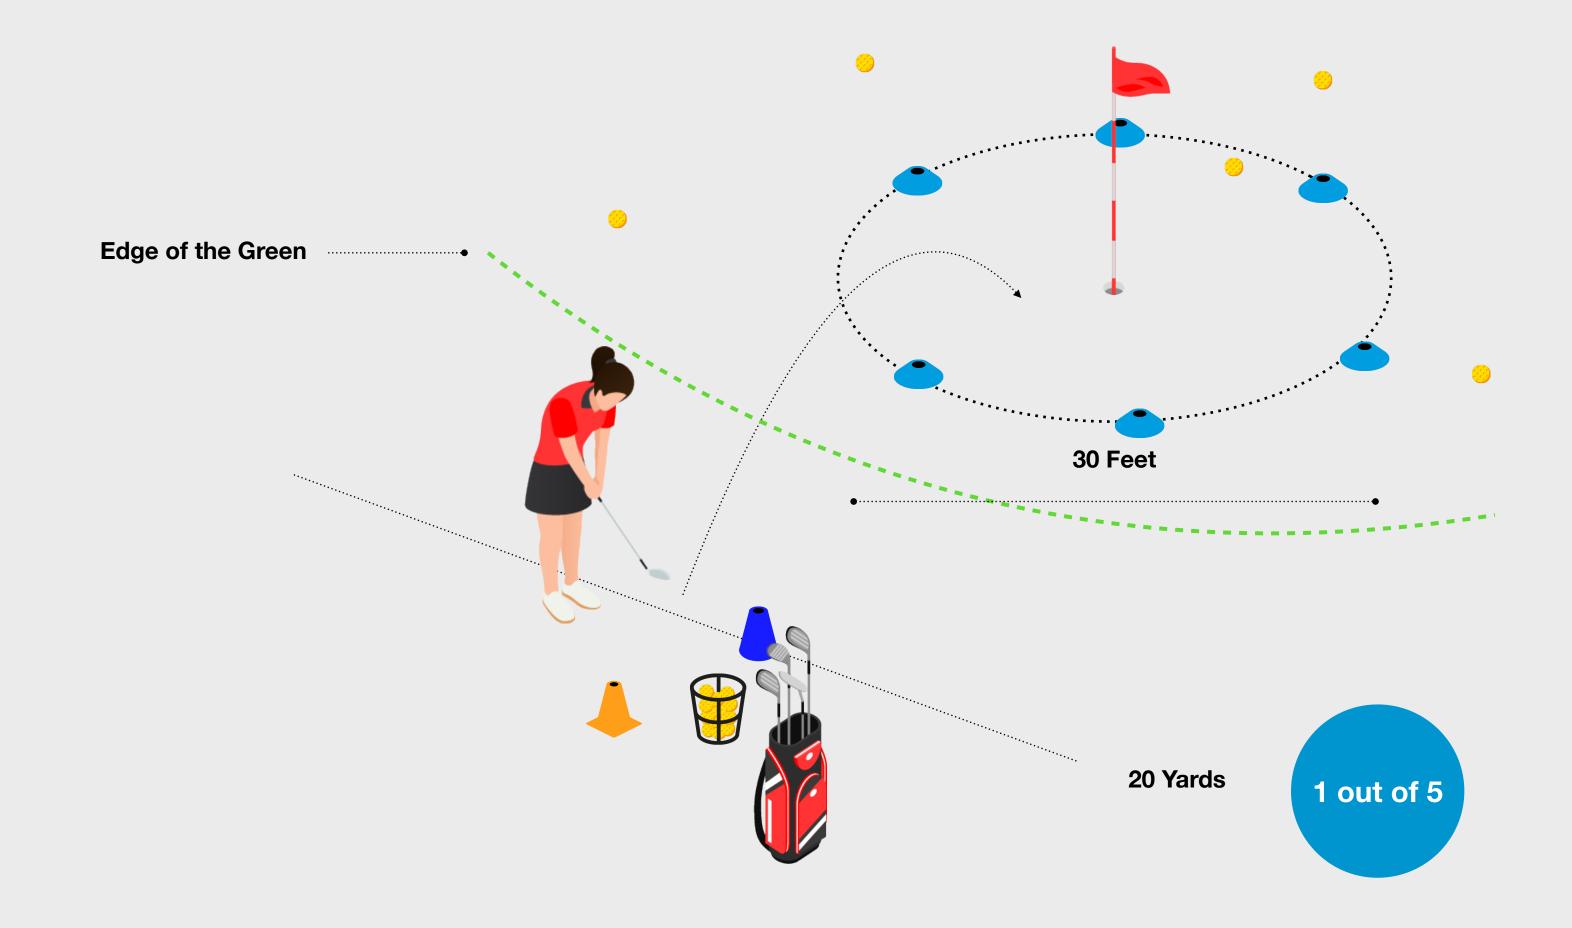

#### The Challenge

To complete the Step 2 Challenge the learner needs to hit 1/5 shots from 20 yards within a 30-foot diameter circle from a minimum of 10 yards from the edge of the green.

#### **Equipment you Need**

The equipment you will need for this challenge:

- Cones to mark the starting positions
- Cones to mark the perimeter of the 30-foot target circle
- Golf Balls