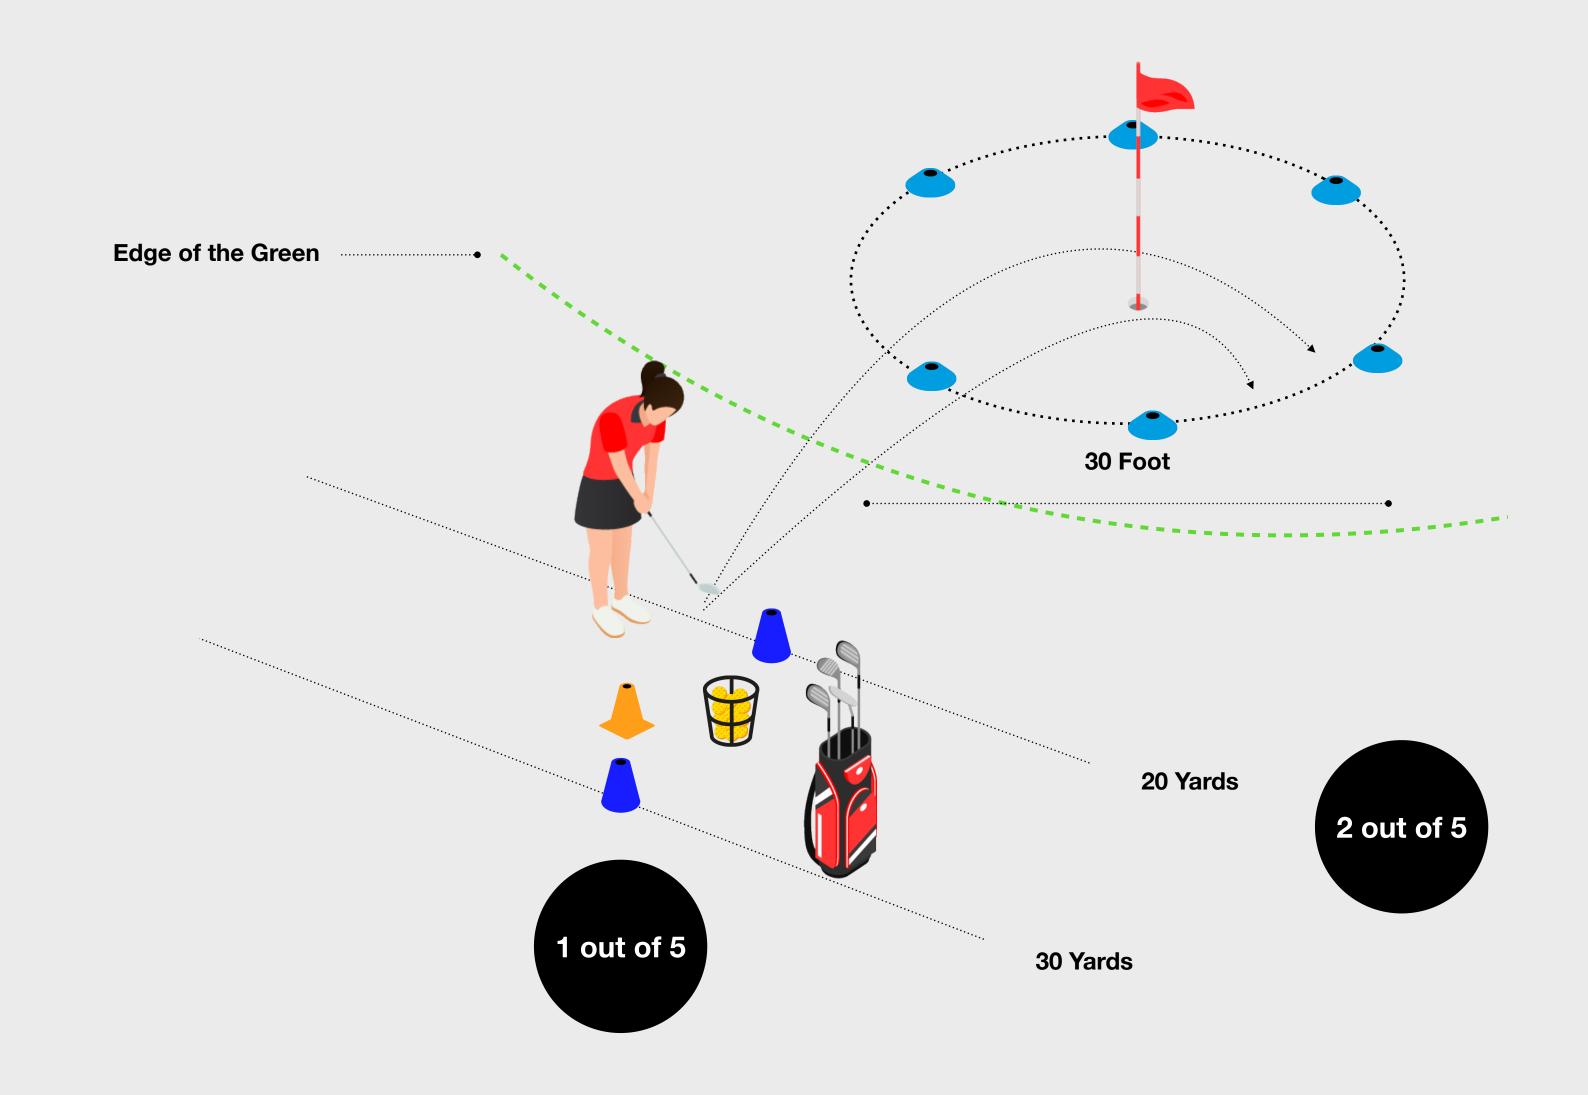

#### The Challenge

To complete the Step 3 Challenge the learner needs to hit 2/5 from 20 yards and 1/5 from 30 yards within a 30-foot diameter circle and the remaining shots must finish on the green.

#### **Equipment you Need**

The equipment you will need for this challenge:

- Cones to mark the starting positions
- Cones to mark the perimeter of the 30-foot target circle
- Golf Balls