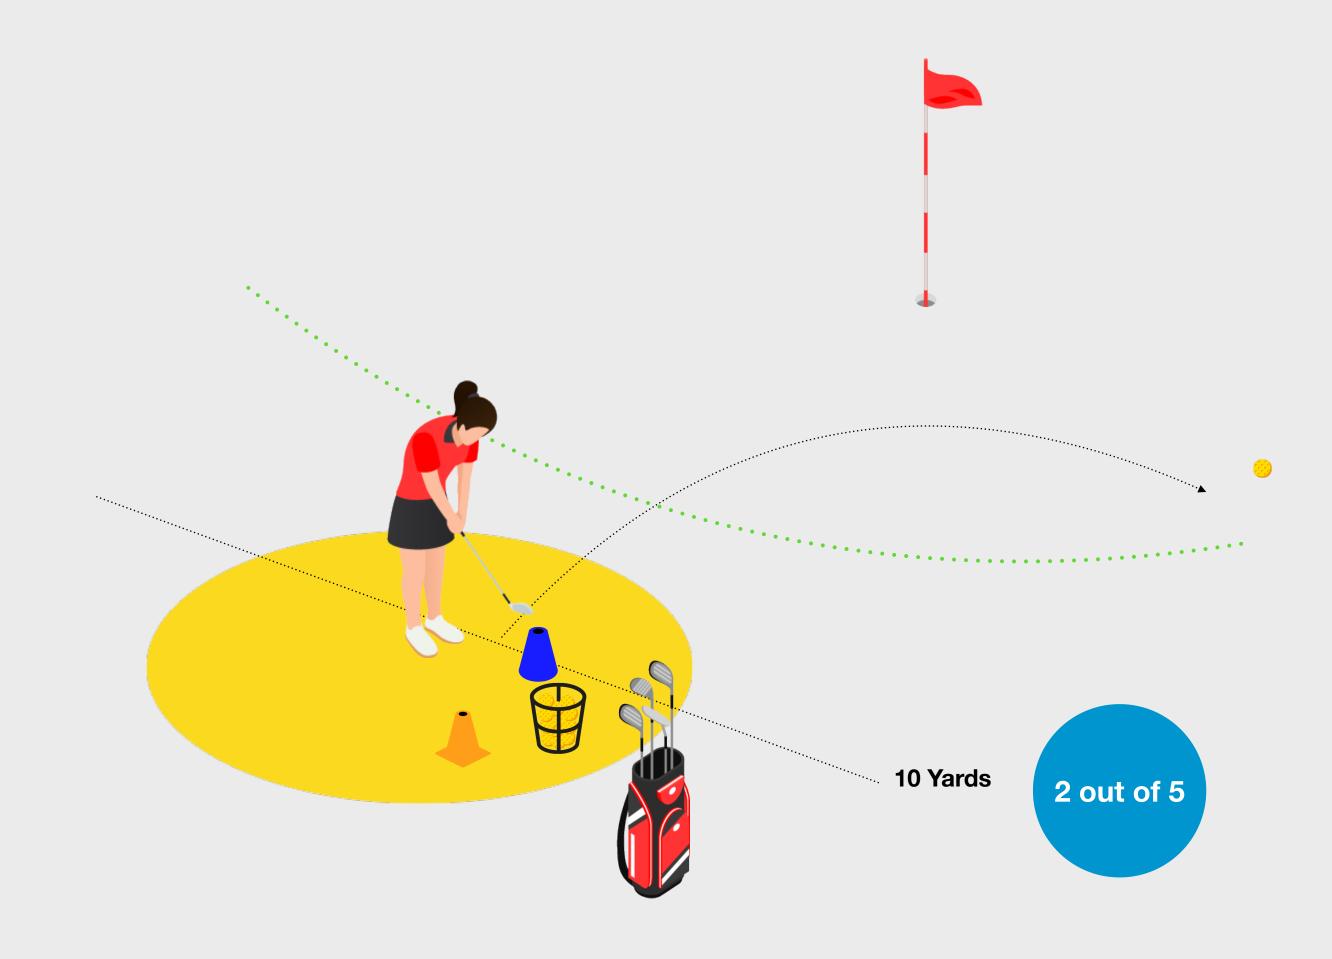

#### The Challenge

To complete the Step 1 Challenge the learner needs to chip 3 out of 5 shots to finish anywhere onto the green from a distance of 10 yards from the hole and maximum of 5 yards from the edge of the green.

#### **Equipment you Need**

The equipment you will need for this challenge:

- Cones to mark the starting position
- Golf Balls