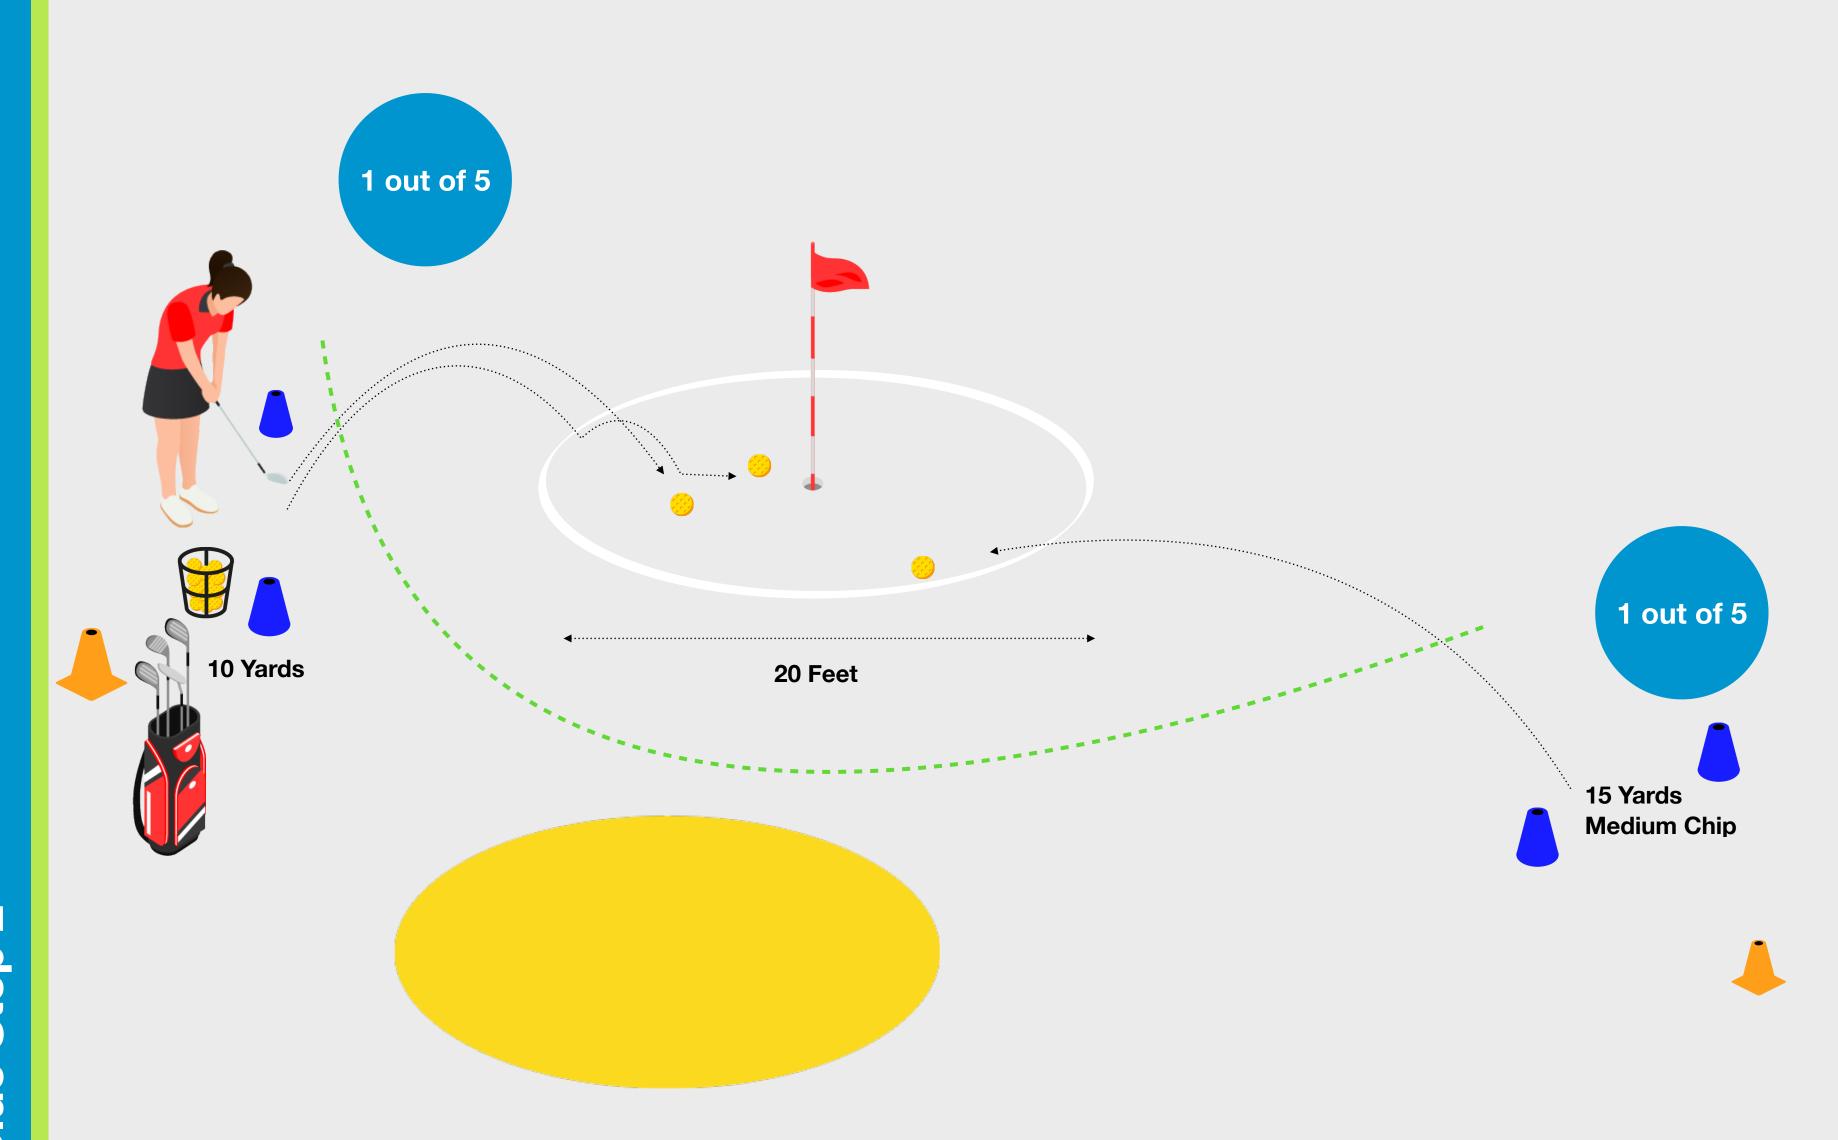

#### The Challenge

To complete the Step 2 Challenge the learner needs to chip 1/5 shots from 10 yards and 1/5 shots from 15 yards to finish within a 20-foot diameter target circle.

#### **Equipment you Need**

The equipment you will need for this challenge:

- Cones to mark the starting positions
- Cones or tee pegs to mark the target circle
- Golf Balls