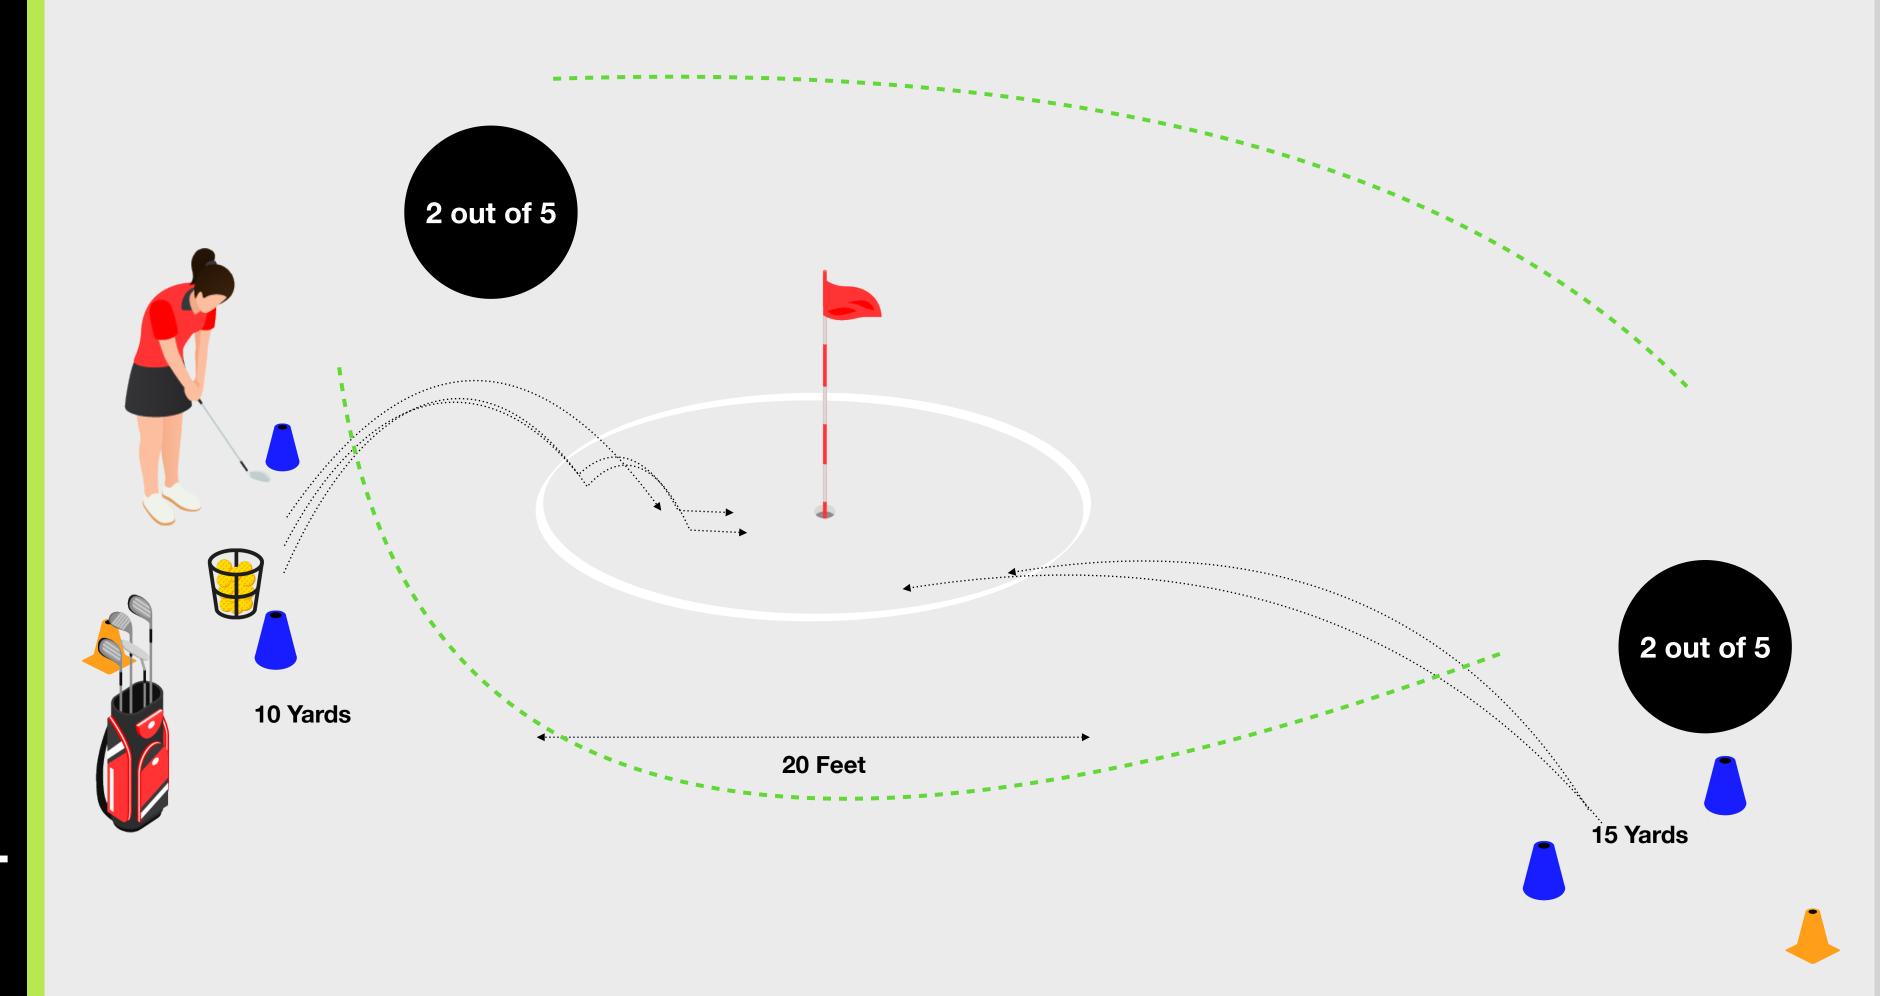

#### The Challenge

To complete the Step 3 Challenge the learner needs to Chip 2 out of 5 shots from a starting position 10 yards from the hole and 2 out of 5 shots from a starting position 15 yards from the hole to finish within a 20-foot diameter target circle.

#### **Equipment you Need**

The equipment you will need for this challenge:

- Cones to mark the starting positions
- Cones or tee pegs to mark the target circle
- Golf Balls