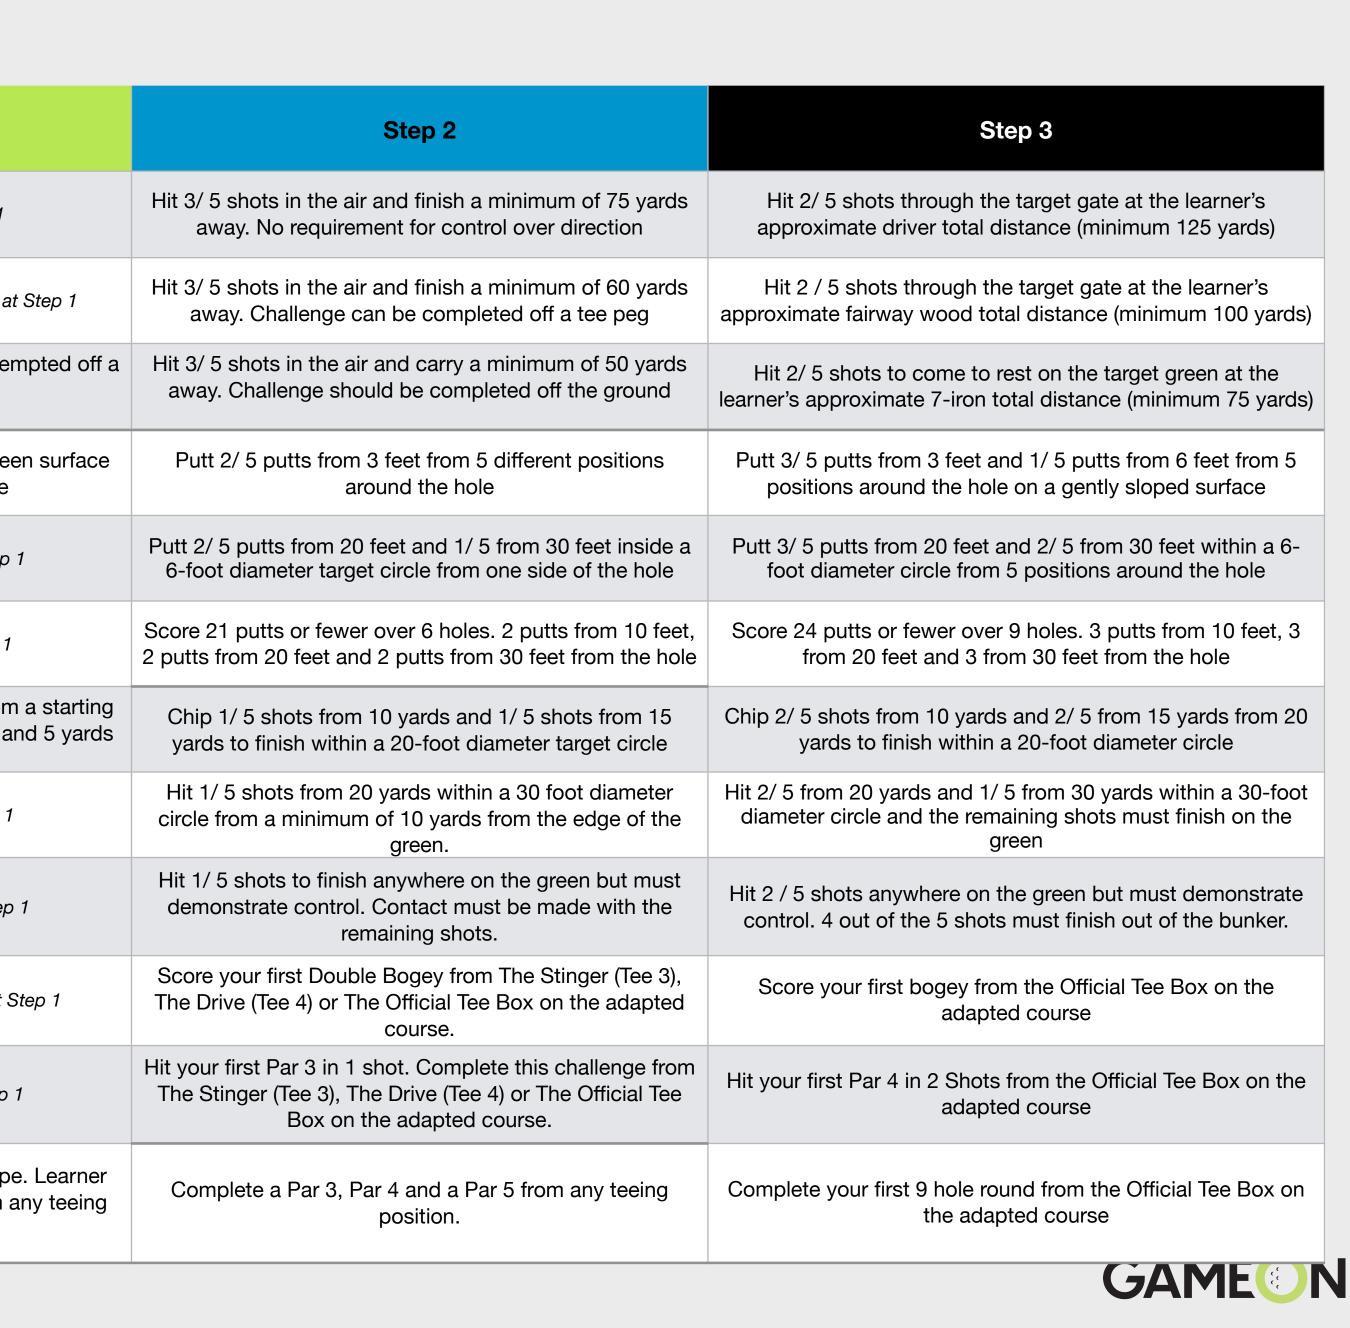

## Swing Challenge Table

|                           |               | Step 1                                                           | Step 2                                                                                                  | Step 3                                                                                                     |
|---------------------------|---------------|------------------------------------------------------------------|---------------------------------------------------------------------------------------------------------|------------------------------------------------------------------------------------------------------------|
| Swing                     | Driver        | There is no Driver Challenge at Step 1                           | 3/ 5 shots in the air and finish a minimum of 75 yards away. No requirement for control over direction  | Hit 2/ 5 shots through the target gate at the learner's approximate driver total distance (minimum 125 yar |
|                           | Fairway Woods | There is no Fairway Wood & Hybrid Challenge at Step 1            | 2/ 5 shots in the air and finish a minimum of 60 yards away. Challenge can be completed off a tee peg   | Hit 2 / 5 shots through the target gate at the learner approximate fairway wood total distance (minimum    |
|                           | Irons         | Hit 2/ 5 shots in the air. Challenge can be attempted off a tee. | 3/5 shots in the air and carry a minimum of 50 yards away. Challenge should be completed off the ground | Hit 2/5 shots to come to rest on the target green at learner's approximate 7-iron total distance (minimur  |
| Driver Distances          |               | Not Applicable                                                   | 75/100                                                                                                  | 20 yard wide target gate                                                                                   |
|                           |               | Not Applicable                                                   | 125                                                                                                     | 25 yard wide target gate                                                                                   |
|                           |               | Not Applicable                                                   | 150                                                                                                     | 30 yard wide target gate                                                                                   |
|                           |               | Not Applicable                                                   | 175                                                                                                     | 35 yard wide target gate                                                                                   |
|                           |               | Not Applicable                                                   | 200                                                                                                     | 40 yard wide target gate                                                                                   |
| Fairway Wood<br>Distances |               | Not Applicable                                                   | 75                                                                                                      | 15 yard wide target gate                                                                                   |
|                           |               | Not Applicable                                                   | 100                                                                                                     | 20 yard wide target gate                                                                                   |
|                           |               | Not Applicable                                                   | 125                                                                                                     | 25 yard wide target gate                                                                                   |
|                           |               | Not Applicable                                                   | 150                                                                                                     | 30 yard wide target gate                                                                                   |
|                           |               | Not Applicable                                                   | 175                                                                                                     | 35 yard wide target gate                                                                                   |
| Iron Distances            |               | Not Applicable                                                   | 75                                                                                                      | 15 yard wide target green                                                                                  |
|                           |               | Not Applicable                                                   | 100                                                                                                     | 20 yard wide target green                                                                                  |
|                           |               | Not Applicable                                                   | 125                                                                                                     | 25 yard wide target green                                                                                  |
|                           |               | Not Applicable                                                   | 150                                                                                                     | 30 yard wide target green                                                                                  |