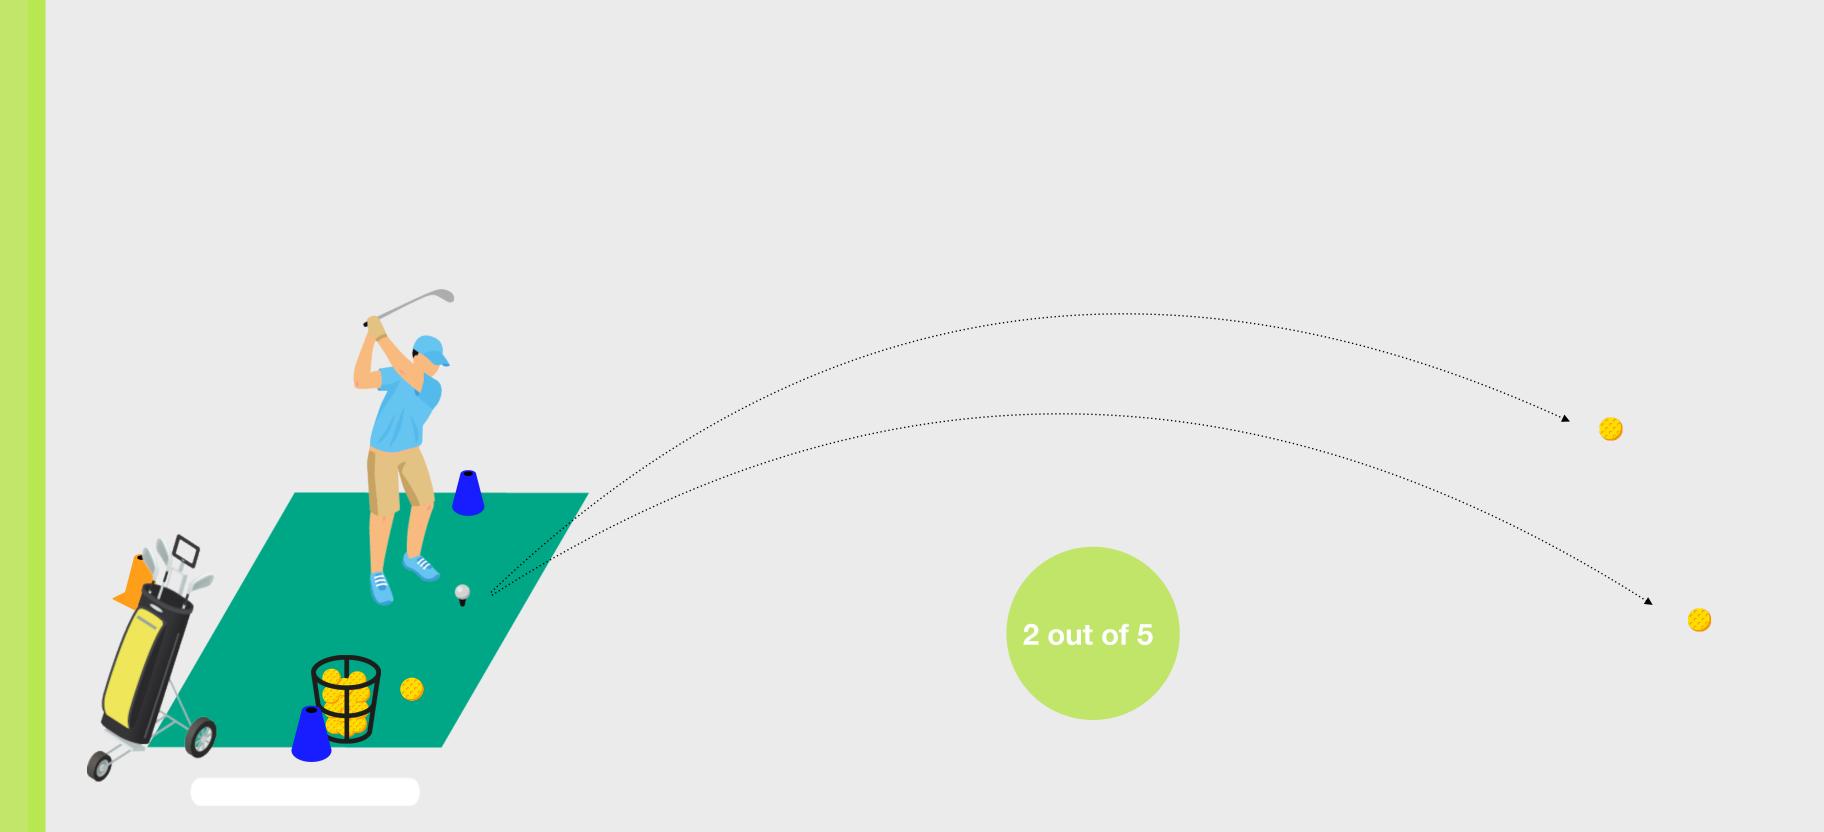

#### The Challenge

To complete the Step 1 Challenge the learner needs to demonstrate the ability to hit 2 out 5 shots in the air.

To complete the challenge, the learner doesn't need to demonstrate control over direction or distance. The Challenge can be attempted off a tee.

#### **Equipment you Need**

The equipment you will need for this challenge: Golf Balls