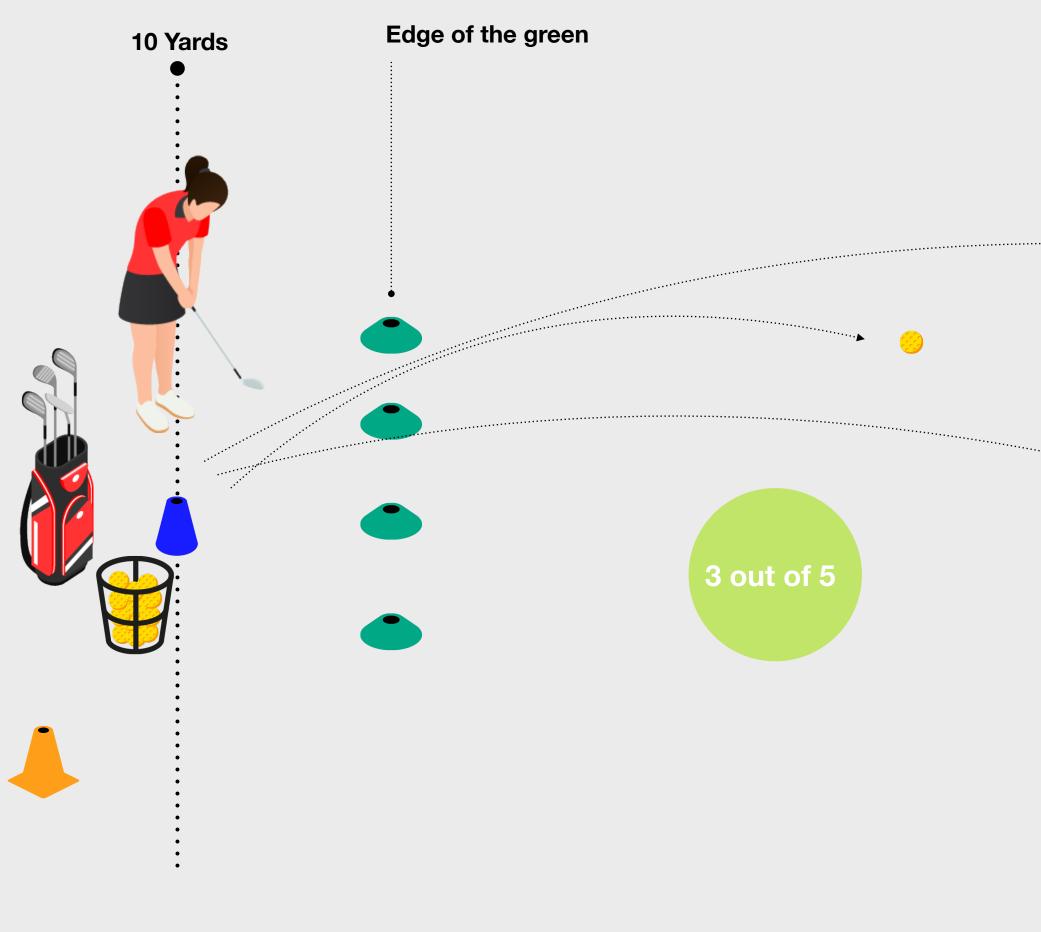

#### The Challenge

To complete the Step 1 Challenge the learner needs to chip 3 out of 5 shots to finish anywhere onto the green from a distance of 10 yards from the hole and maximum of 5 yards from the edge of the green.

#### **Equipment you Need**

The equipment you will need for this challenge:

- Cones to mark the starting position
- Golf Balls