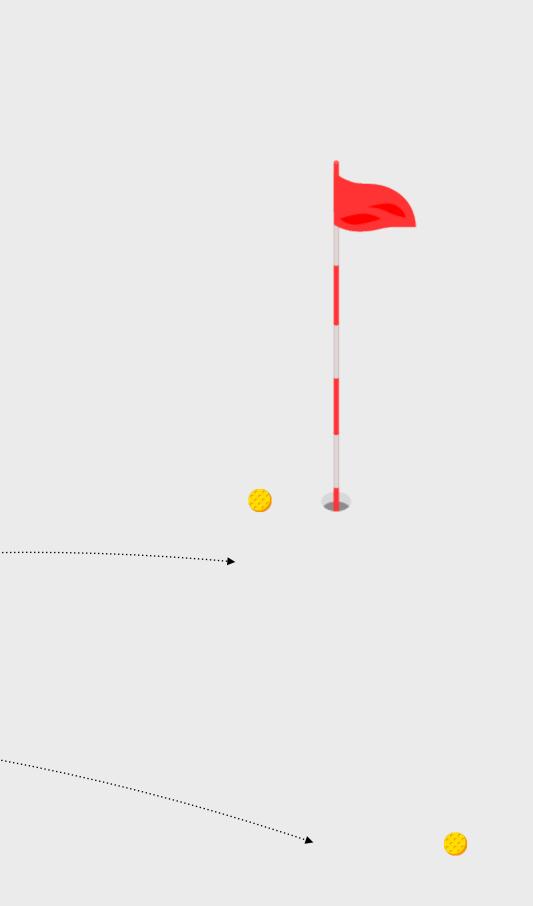

#### The Challenge

To complete the Step 1 Challenge the learner needs to chip 3 out of 5 shots to finish anywhere onto the green from a distance of 10 yards from the hole and maximum of 5 yards from the edge of the green.