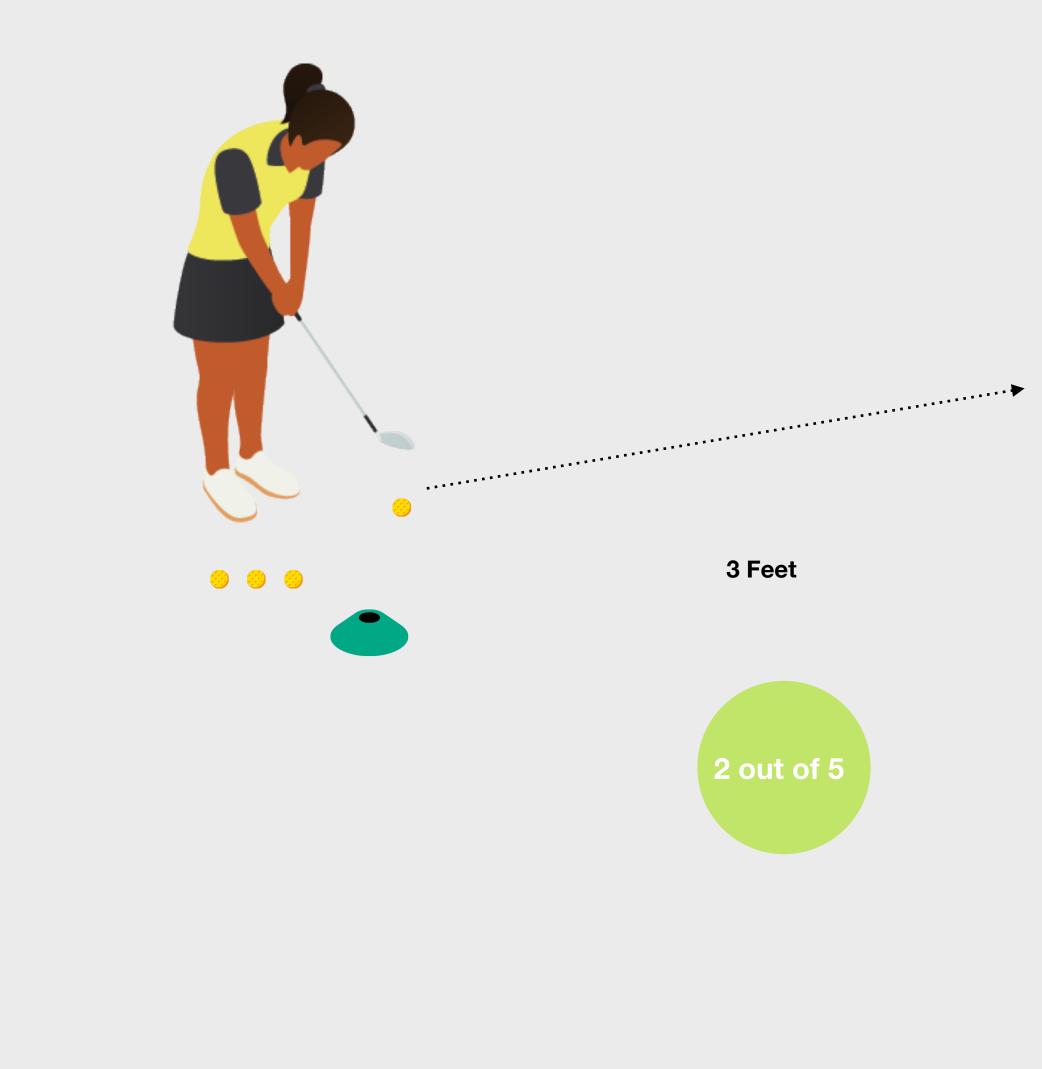

#### The Challenge

To complete the Step 1 Challenge the learner needs to putt 2/5 balls in the hole from 3 feet on a flat green surface from one position around the hole.

#### **Equipment you Need**

The equipment you will need for this challenge:

- Cones to mark the starting position
- Golf Balls

3