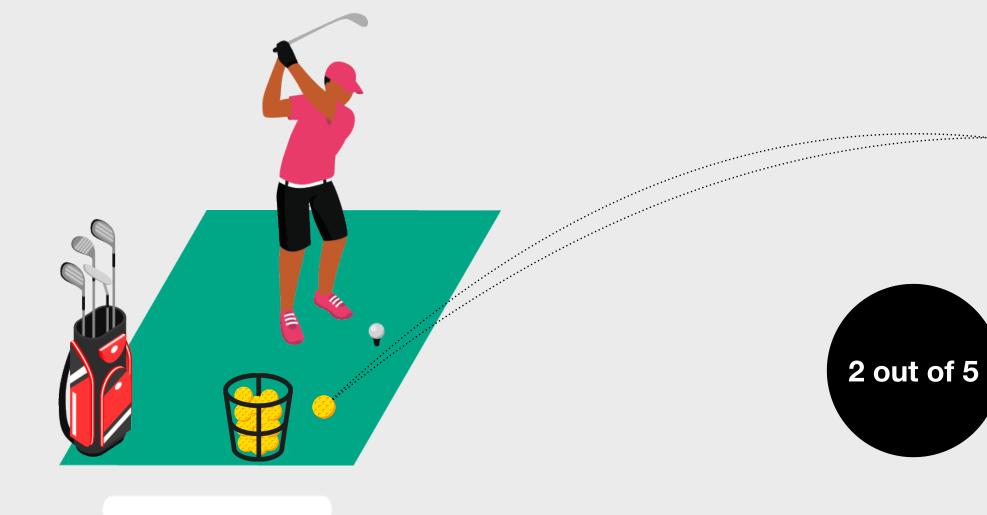

### The Challenge

To complete the Step 3 Challenge the learner needs to demonstrate the ability to hit 2 out of 5 shots to travel through and come to rest between the target gate at the learners approximate driver total distance (Minimum of 125 yards)

2 out of 5

**Refer to Graphic** 