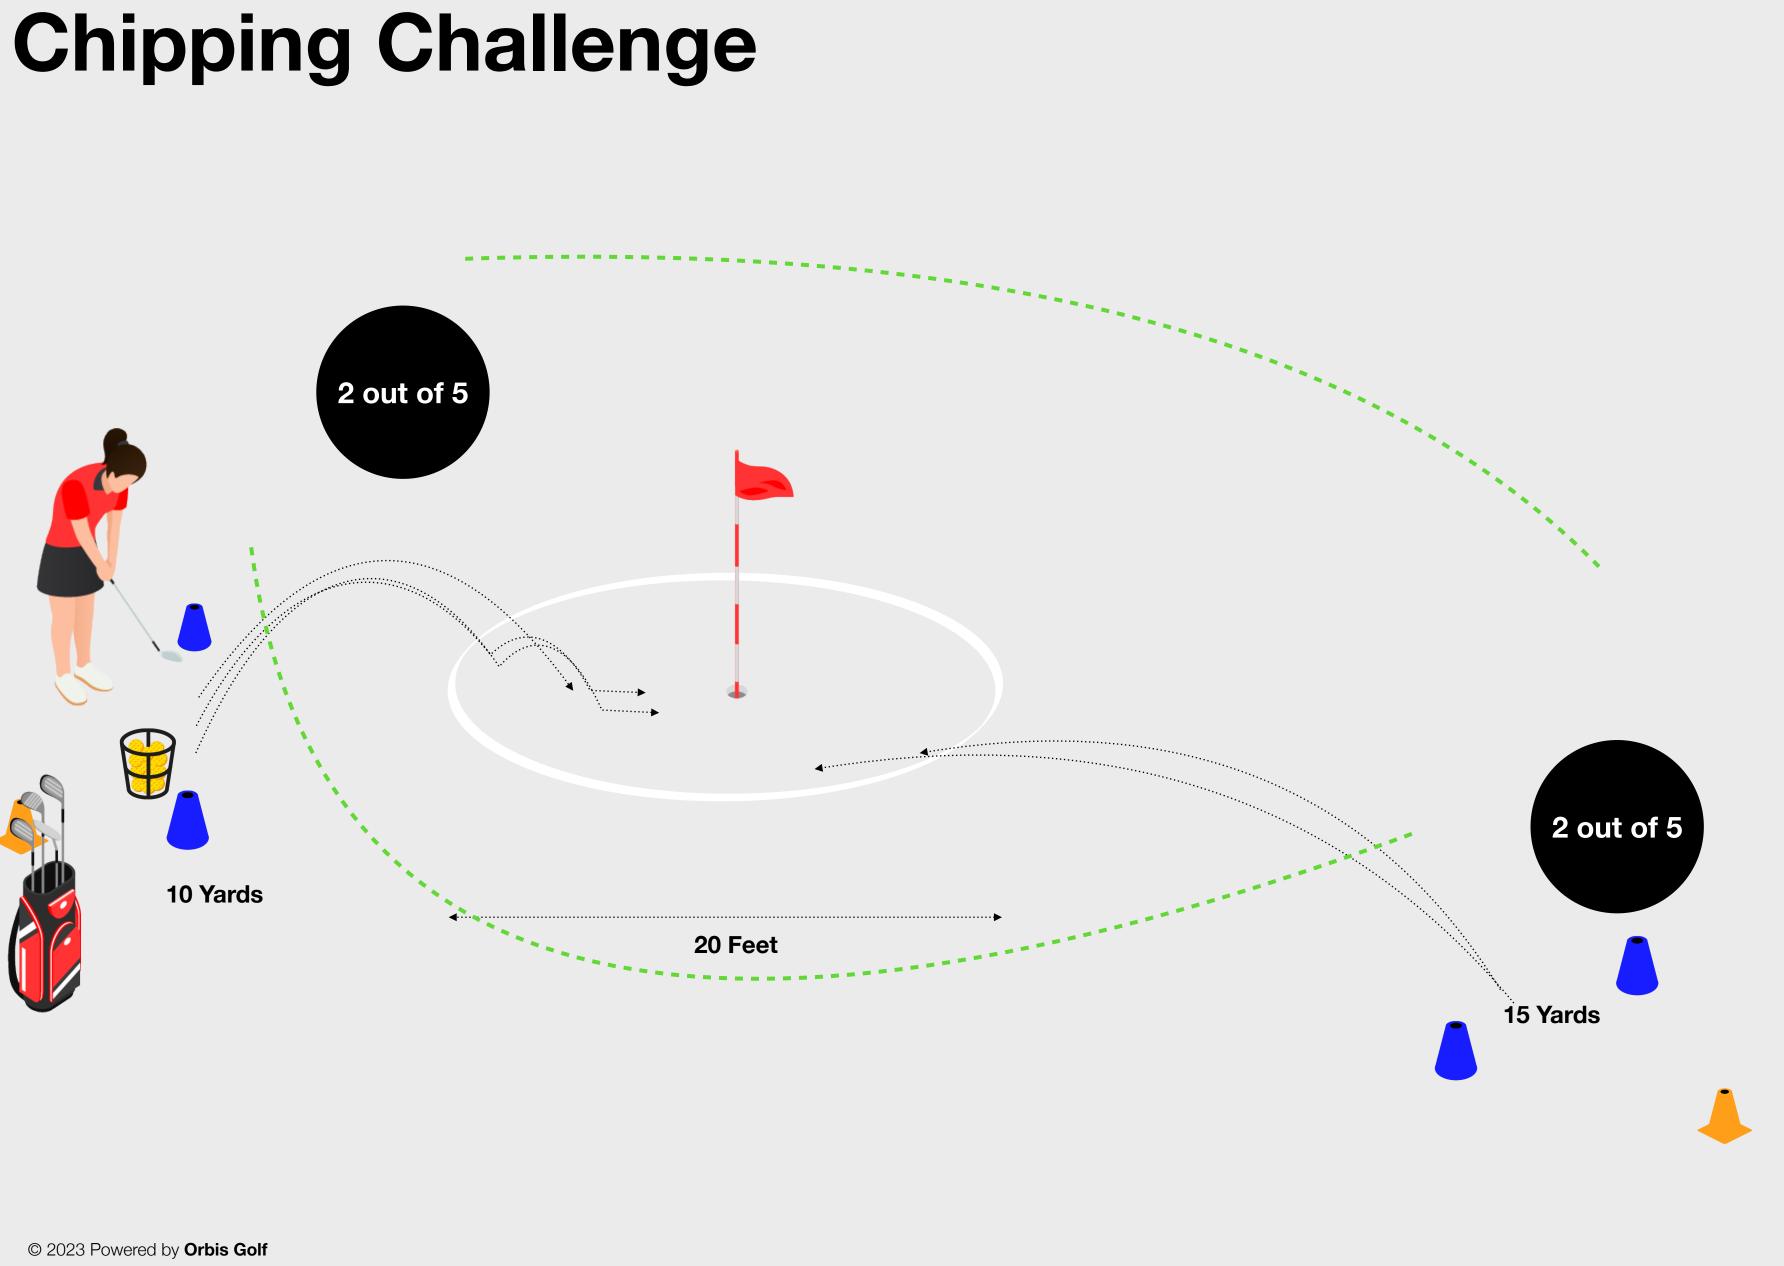

### **The Challenge**

To complete the Step 3 Challenge the learner needs to Chip 2 out of 5 shots from a starting position 10 yards from the hole and 2 out of 5 shots from a starting position 15 yards from the hole to finish within a 20-foot diameter target circle.

### **Equipment you Need**

The equipment you will need for this challenge:

- Cones to mark the starting positions
- Cones or tee pegs to mark the target circle
- Golf Balls

Chipping