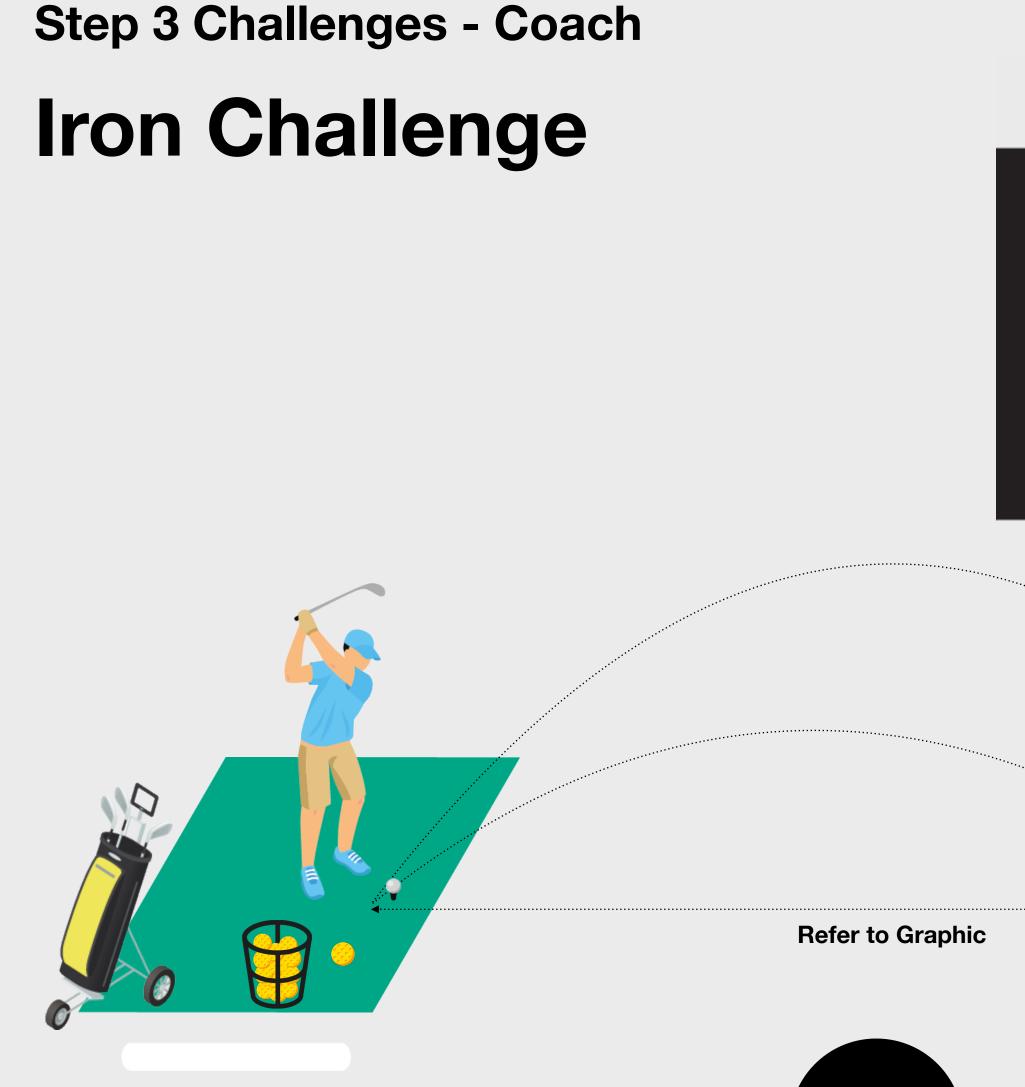

### Irons

3

### The Challenge

To complete the Step 3 Challenge the learner needs to demonstrate the ability to hit 2 out of 5 shots to come to rest on the target green at the learners approximate 7iron total distance (Minimum of 75 yards).