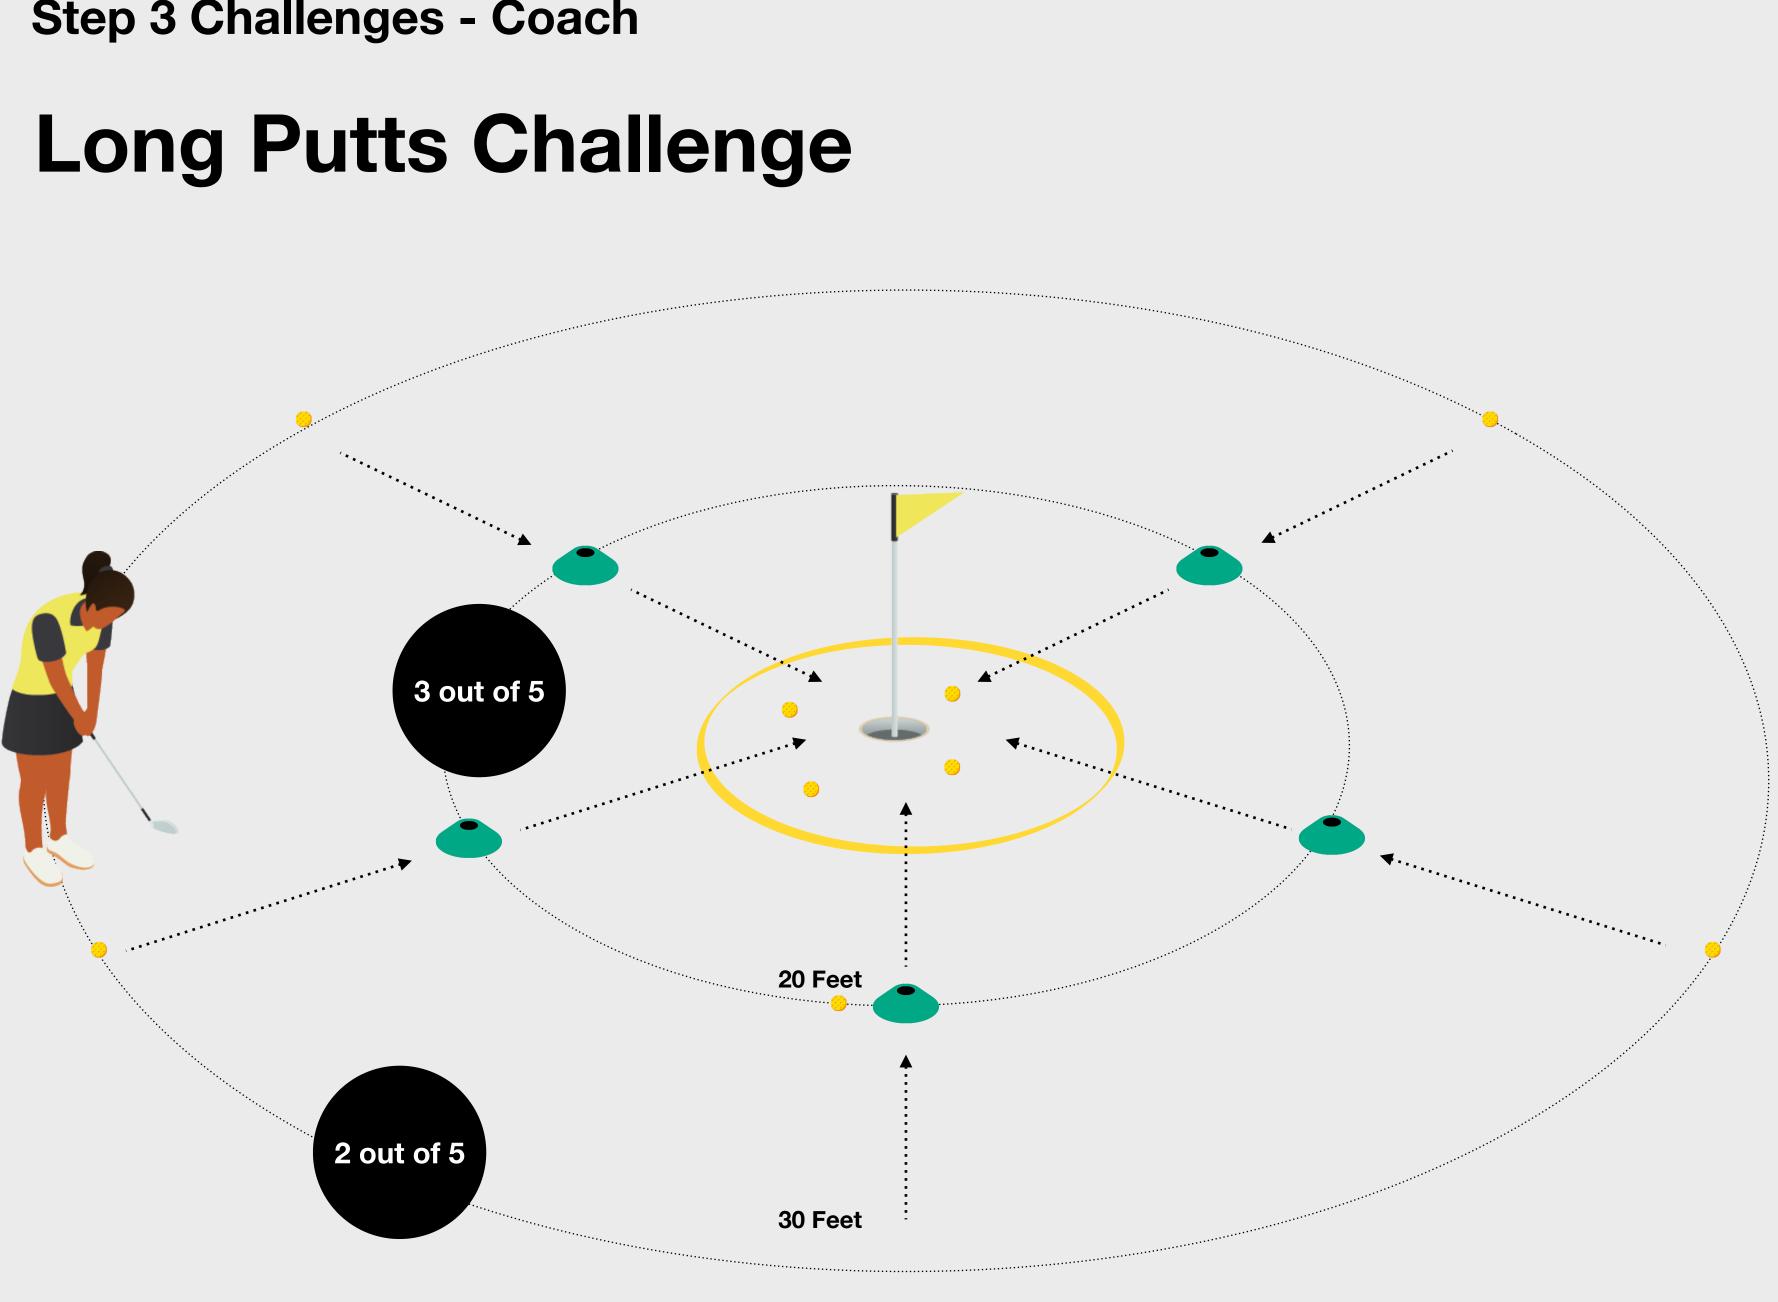

### The Challenge

To complete the Step 3 Challenge the learner needs to putt 3 out of 5 putts from 20 feet and 1 out of 5 from 30 feet within a 6-foot diameter circle from 5 positions around the hole.

### **Equipment you Need**

The equipment you will need for this challenge:

- Colored cones to mark the starting positions around the hole
- 6-foot target circle from your equipment bag
- Golf Balls

### What should the Learner do next?

After attempting the challenge, the learner should:

- Log in to the GLF. Connect App
- If they complete the challenge, mark it as complete in the Challenge Section

### Long Putts

3