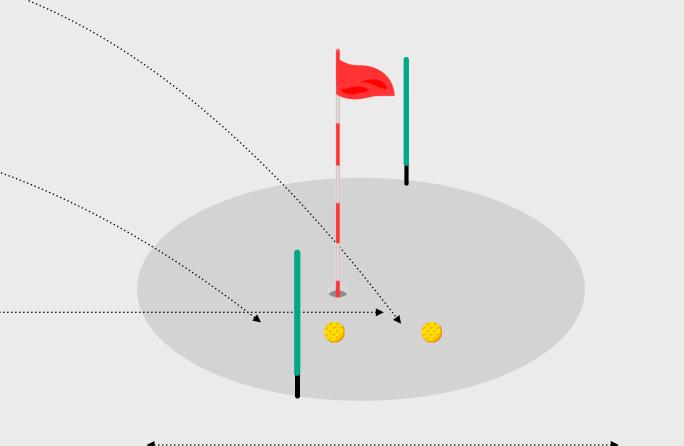

### The Challenge

To complete the Step 3 Challenge the learner needs to demonstrate the ability to hit 2 out of 5 shots to come to rest on the target green at the learners approximate 7iron total distance (Minimum of 75 yards).

2 out of 5

**Refer to Graphic** 