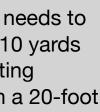

## **Pitching Challenge**

### **The Challenge**

To complete the Step 3 Challenge the learner needs to hit 2/5 from 20 yards and 1/5 from 30 yards within a 30-foot diameter circle and the remaining shots must finish on the green.

### **Equipment you Need**

The equipment you will need for this challenge:

- Cones to mark the starting positions
- Cones to mark the perimeter of the 30-foot target circle
- Golf Balls