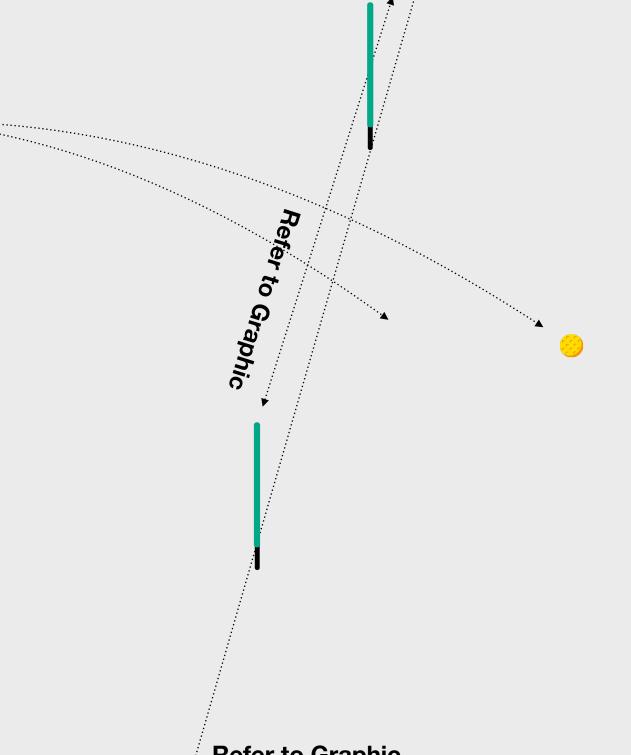

### **Fairway Woods**

**Refer to Graphic** 

 $(\Xi)$ 

© 2023 Powered by Orbis Golf

|                                                            | Yardages | Target Gate               |
|------------------------------------------------------------|----------|---------------------------|
| <b>Iron Distances</b><br>(Where the ball<br>comes to rest) | 75       | 15 yard wide target green |
|                                                            | 100      | 20 yard wide target green |
|                                                            | 125      | 25 yard wide target green |
|                                                            | 150      | 30 yard wide target green |

2 out of 5

**Refer to Graphic** 

### The Challenge

To complete the Step 3 Challenge the learner needs to demonstrate the ability to hit 2 out of 5 shots to come to rest on the target green at the learners approximate 7iron total distance (Minimum of 75 yards).