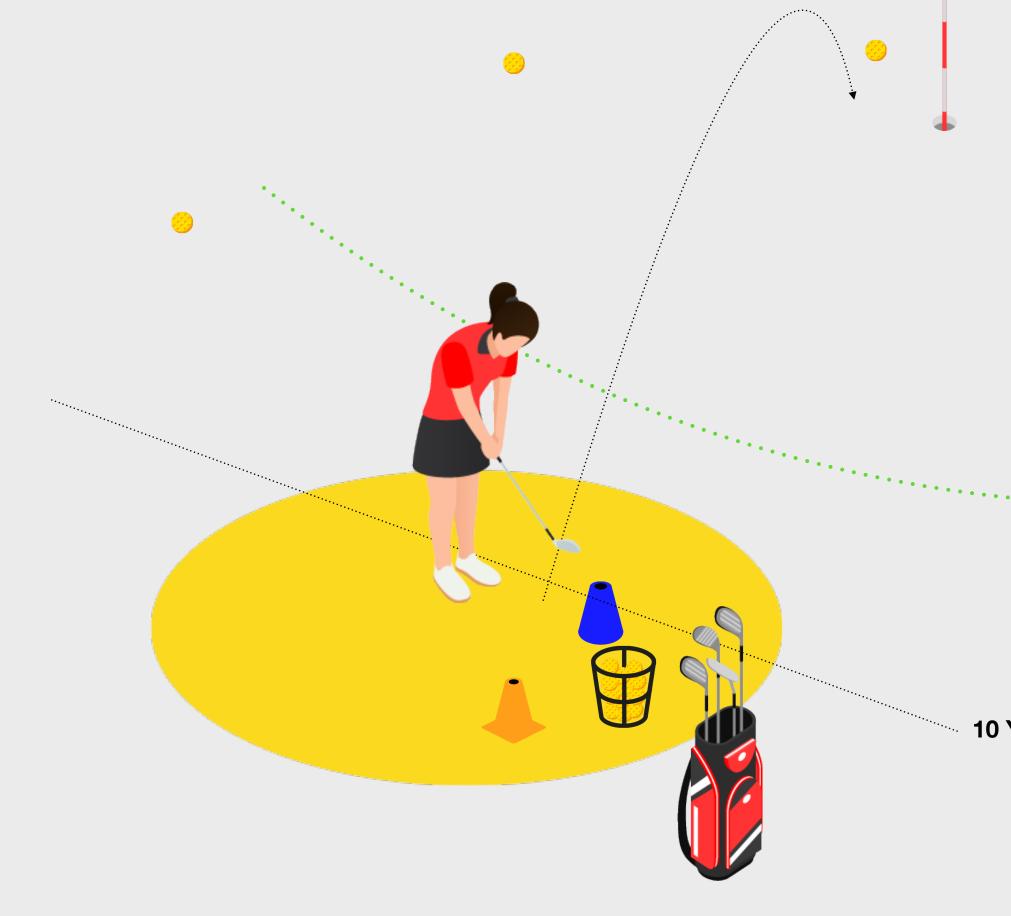

### **The Challenge**

To complete the Step 3 Challenge the learner needs to Chip 2 out of 5 shots from a starting position 10 yards from the hole and 2 out of 5 shots from a starting position 15 yards from the hole to finish within a 20-foot diameter target circle.

### **Equipment you Need**

The equipment you will need for this challenge:

- Cones to mark the starting positions
- Cones or tee pegs to mark the target circle
- Golf Balls

Chipping