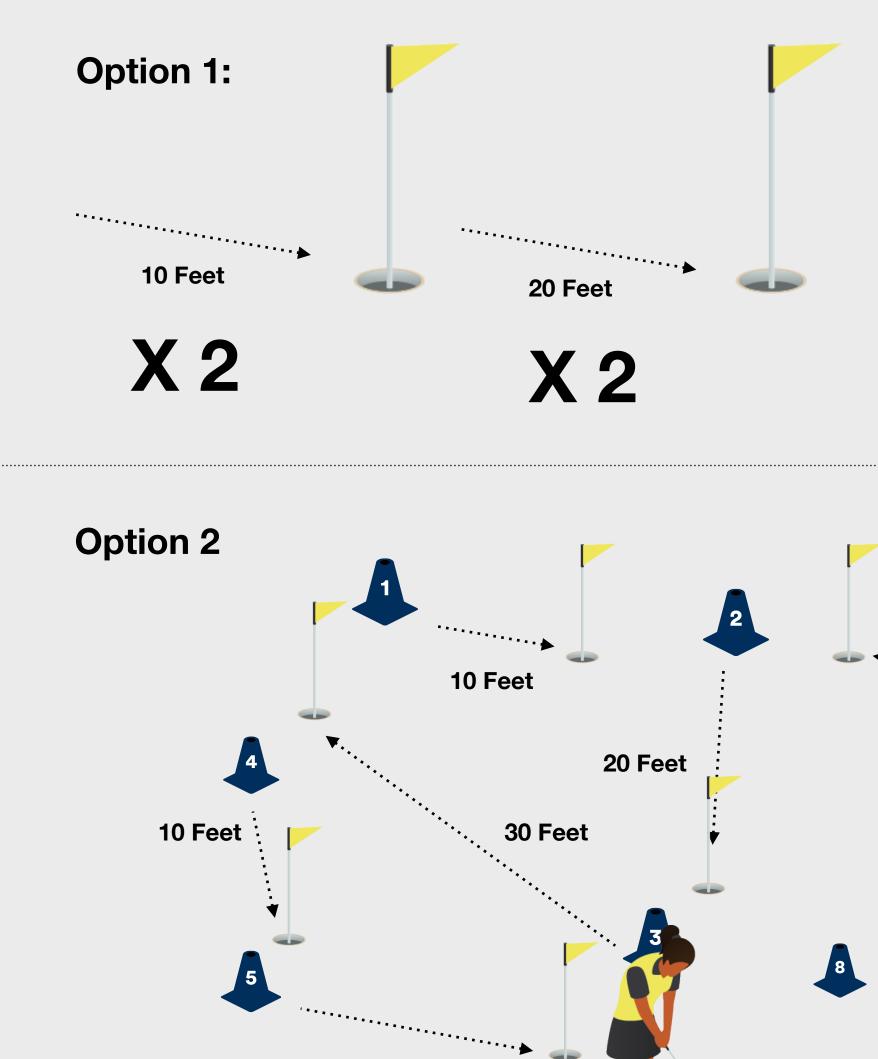

### **The Challenge**

To complete the Step 3 Challenge the learner needs score 24 putts or less over 9 holes. 3 putts should be attempted from a starting position 10 feet, 3 putts from 20 feet and 3 putts from 30 feet from the hole.

### **Equipment you Need**

The equipment you will need for this challenge:

- Numbered cones from your equipment bag to mark the starting positions.
- Golf Balls
- Scorecard and pencil

### What should the Learner do next?

After attempting the challenge, the learner should:

- Log in to the GLF. Connect App
- If they complete the challenge, mark it as complete in the Challenge Section