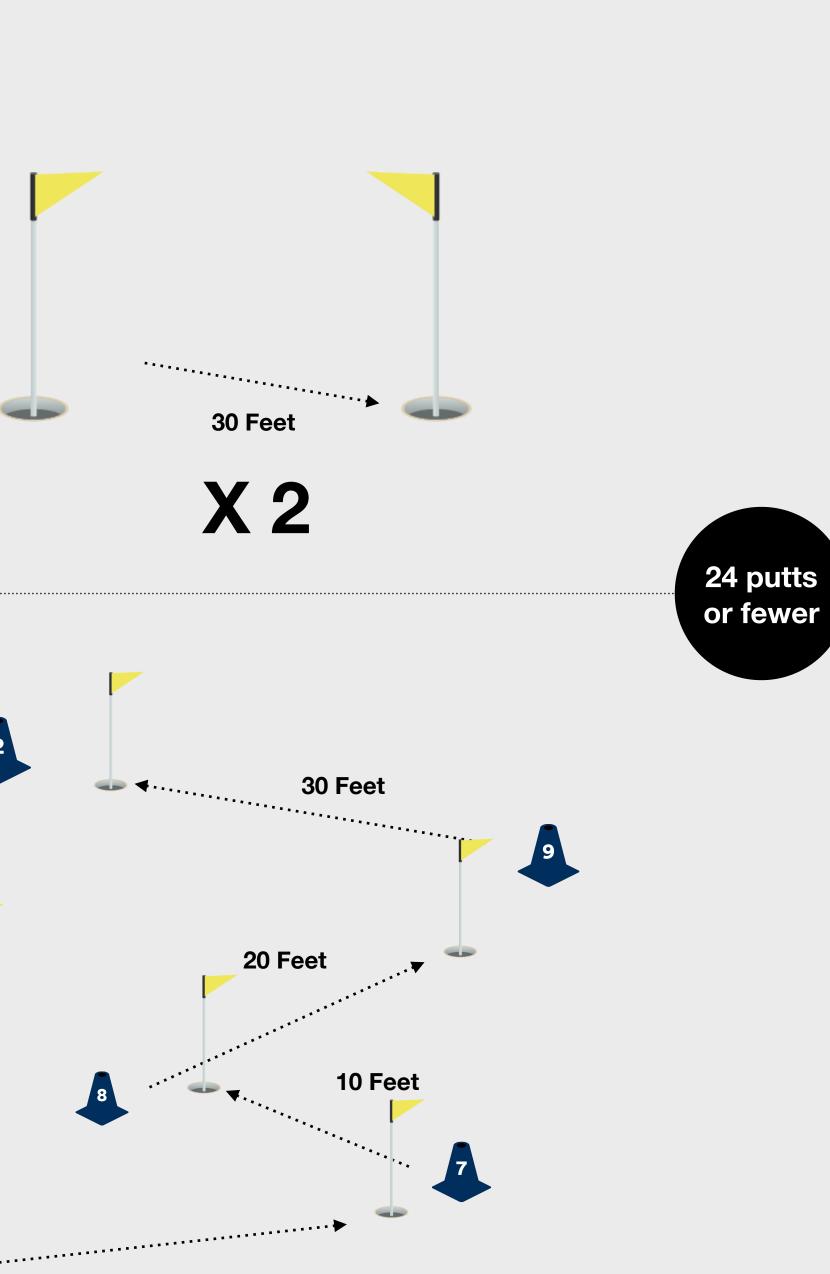

## **Scoring Challenge**

20 Feet

7

### **The Challenge**

To complete the Step 3 Challenge the learner needs score 24 putts or less over 9 holes. 3 putts should be attempted from a starting position 10 feet, 3 putts from 20 feet and 3 putts from 30 feet from the hole.