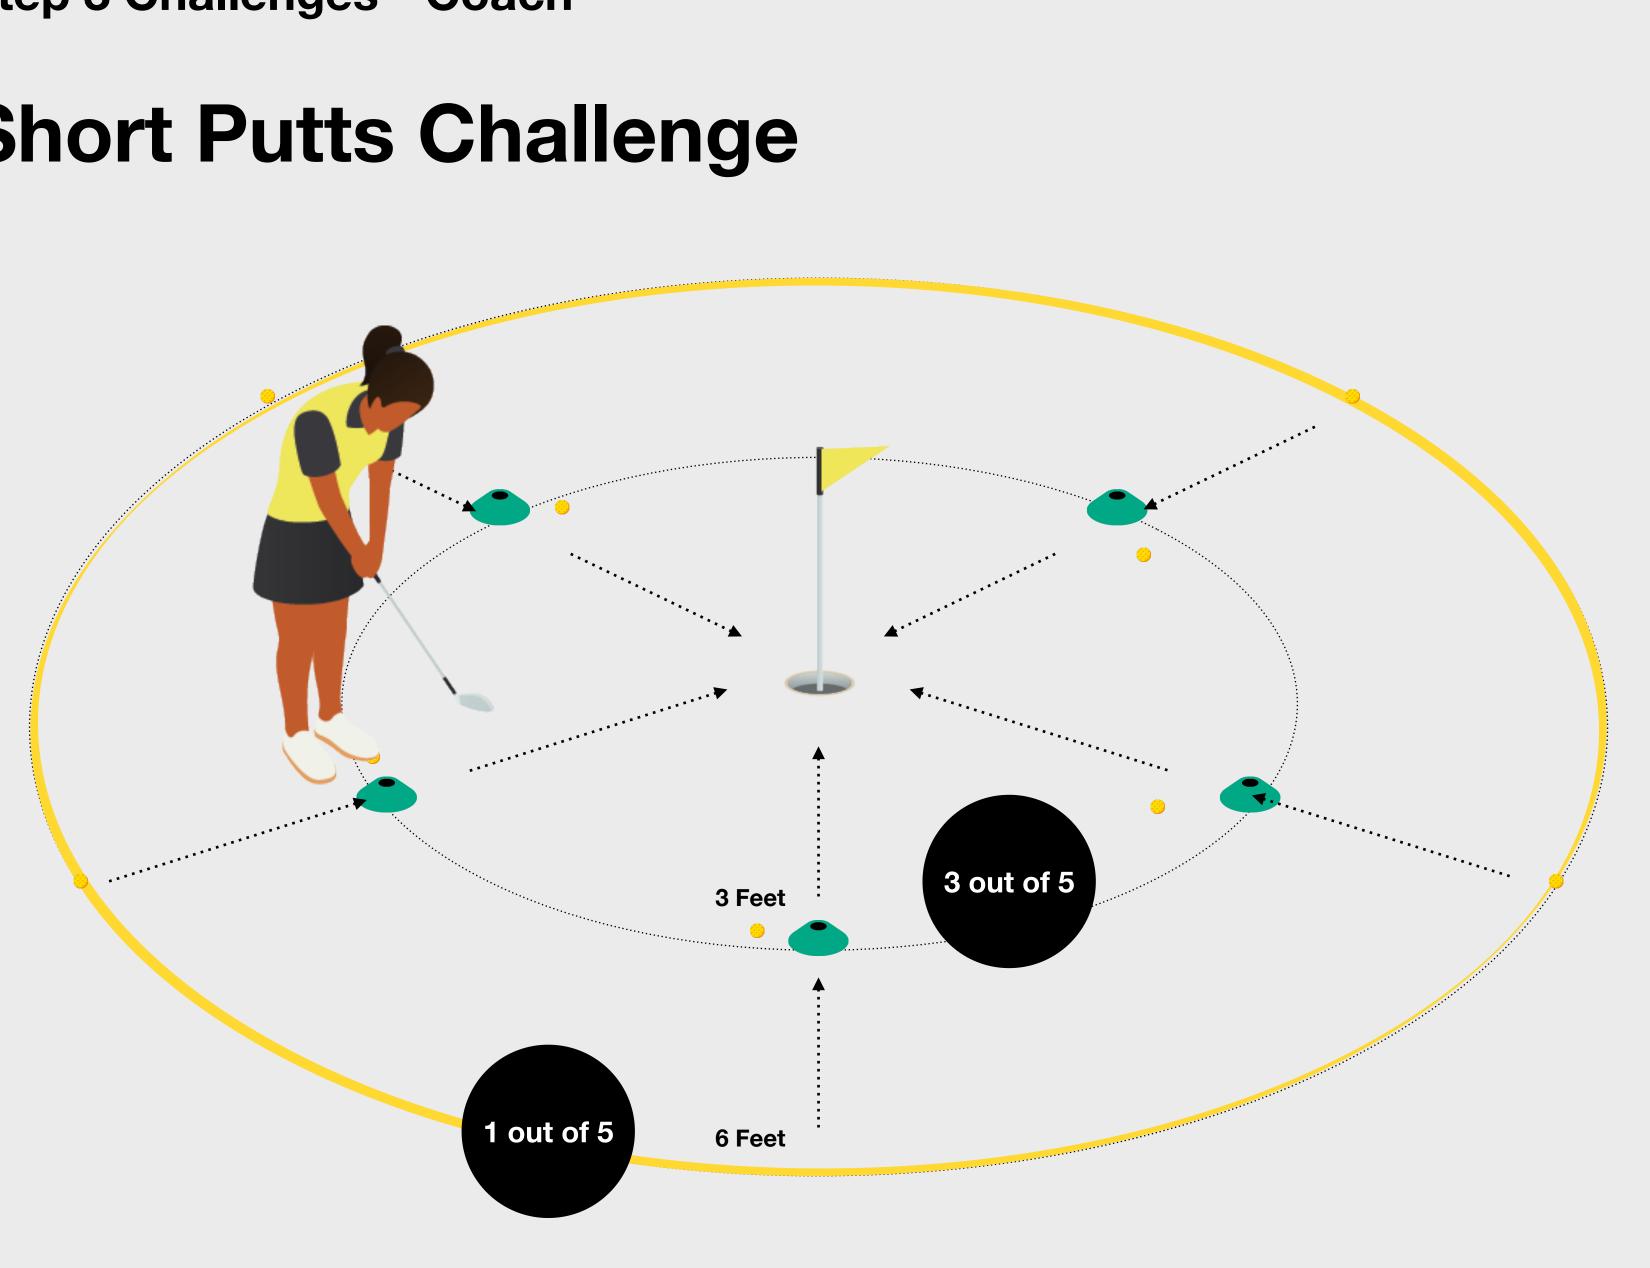

## **Short Putts Challenge**

### The Challenge

To complete the Step 3 Challenge the learner needs to hole 3 out of 5 putts from a distance of 3 feet and and 1 out of 5 putts from 6 feet from 5 different positions around the hole.

### **Equipment you Need**

The equipment you will need for this challenge:

- Colored cones to mark the five starting positions
- Golf Balls