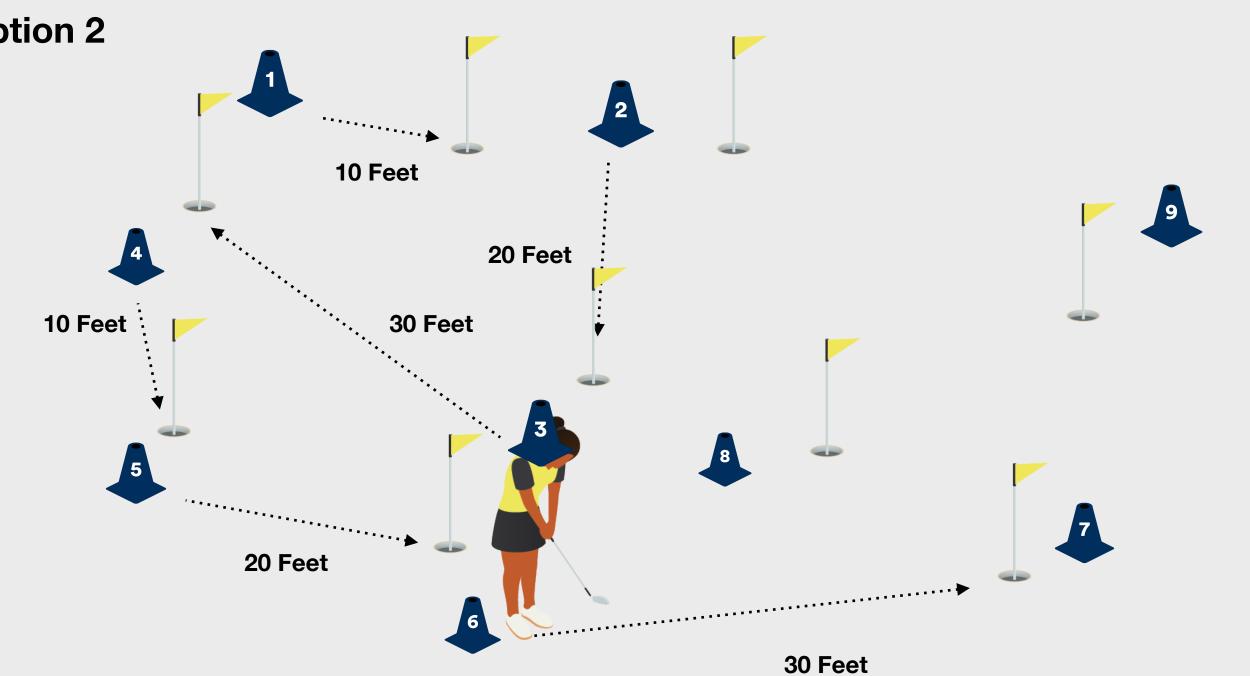

#### The Challenge

To complete the Step 2 Challenge the learner needs score 21 putts or less over 6 holes. 2 putts should be attempted from a starting position 10 feet, 2 putts from 20 feet and 2 putts from 30 feet from the hole.