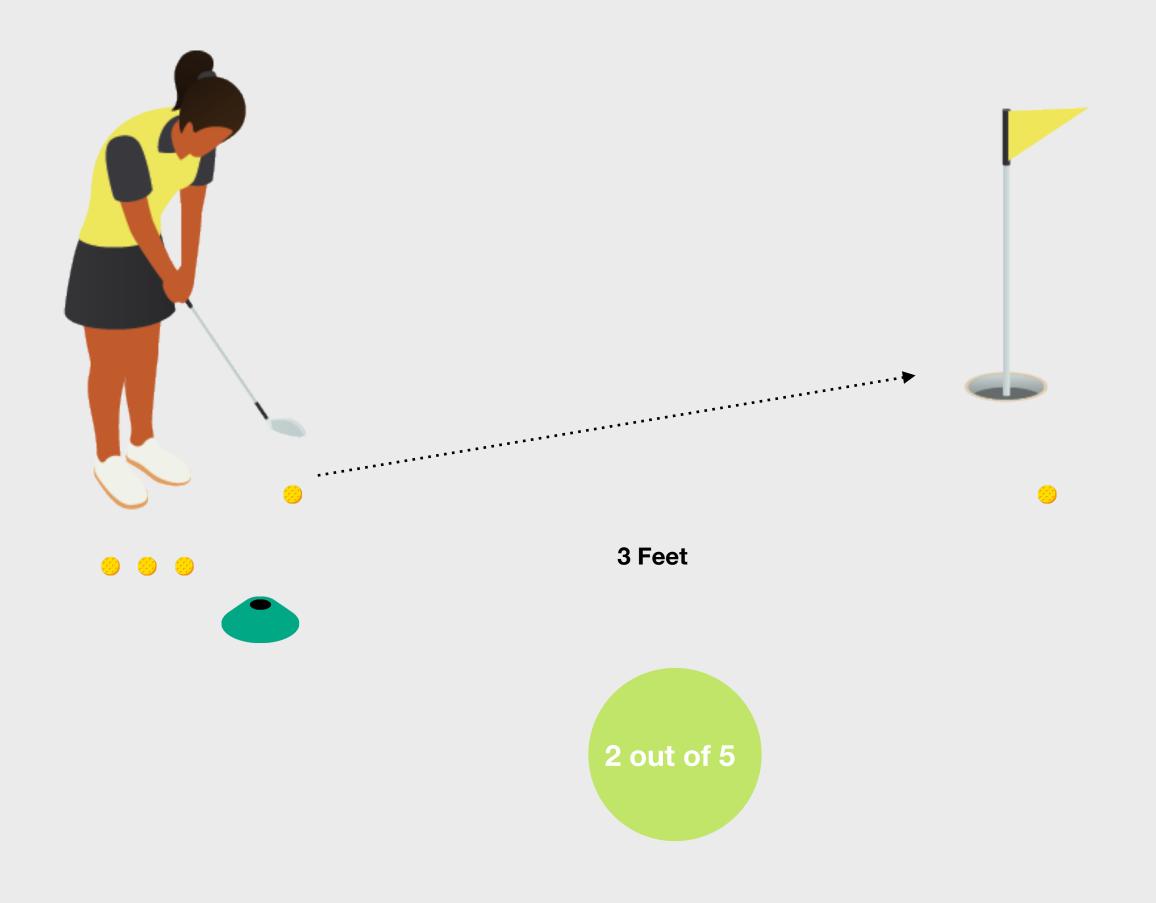

#### The Challenge

To complete the Step 1 Challenge the learner needs to putt 2/5 balls in the hole from 3 feet on a flat green surface from one position around the hole.