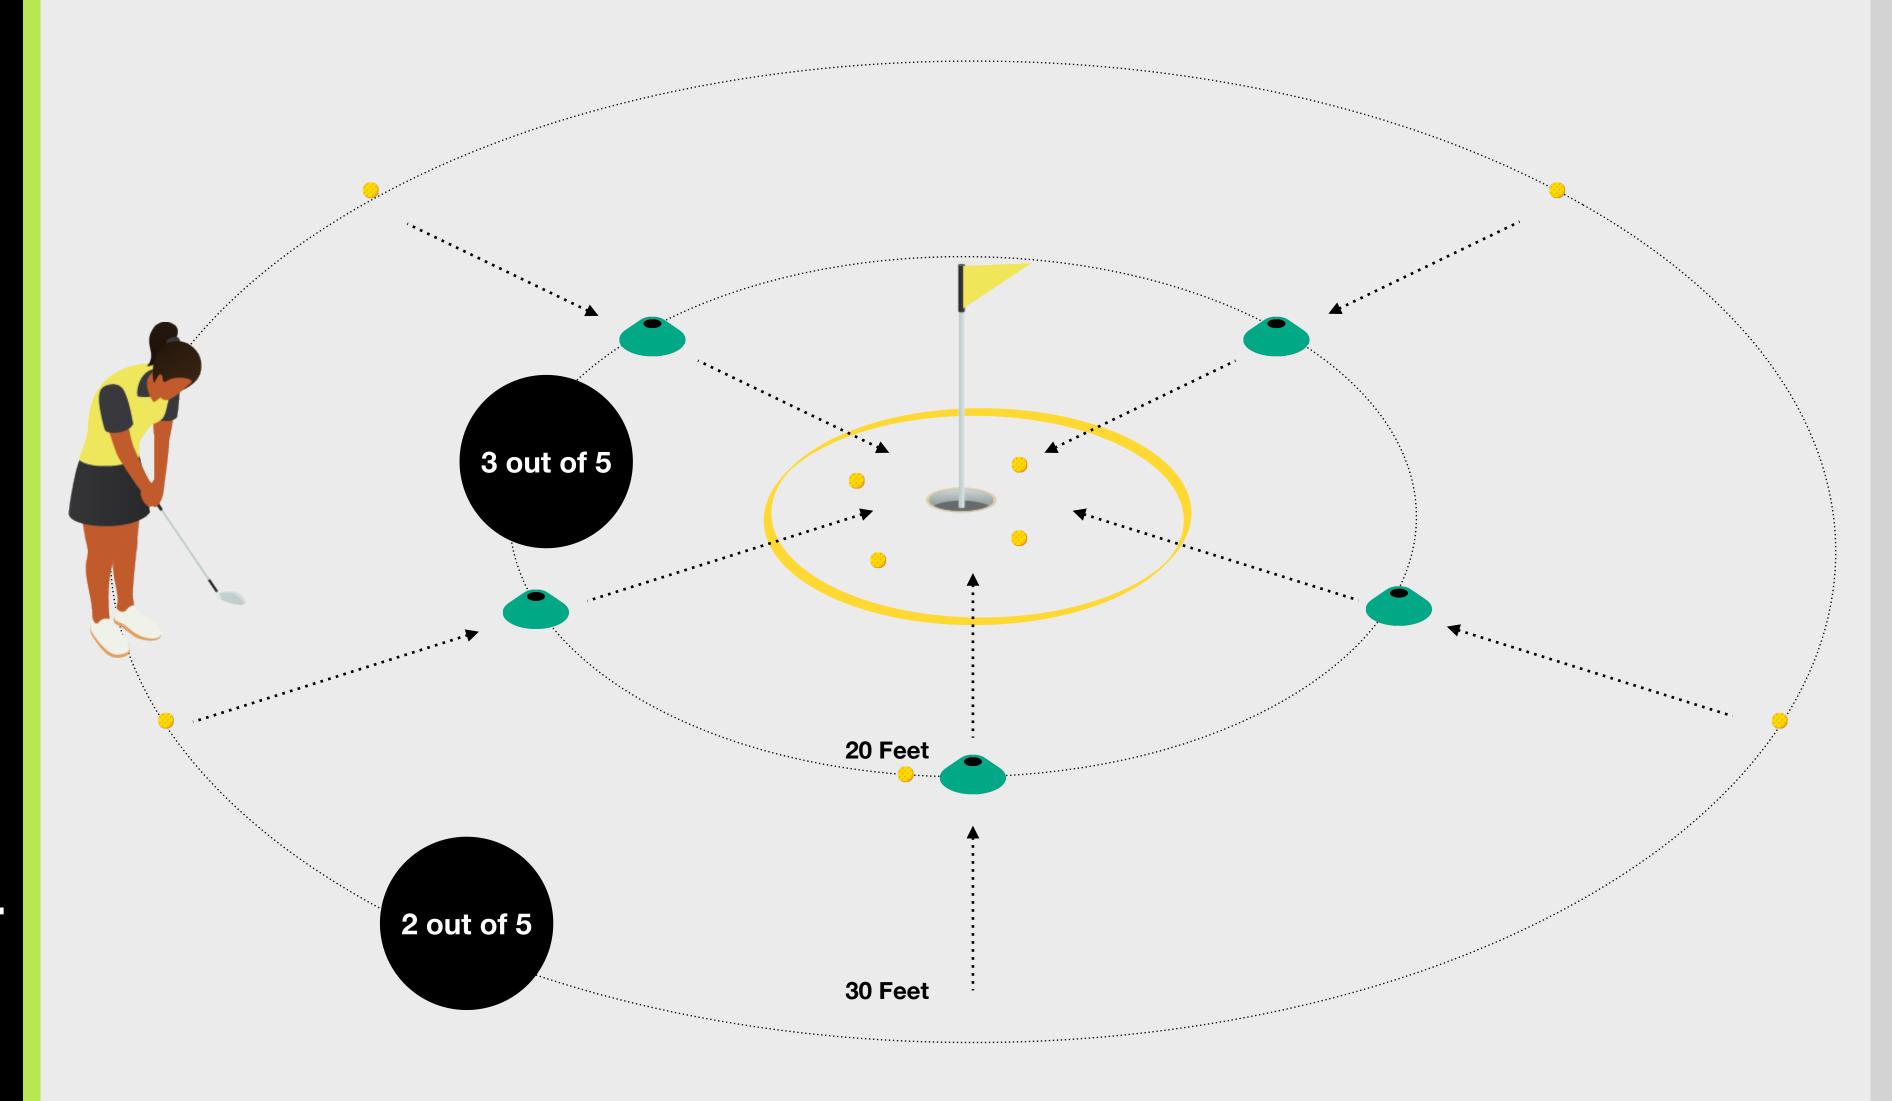

#### The Challenge

To complete the Step 3 Challenge the learner needs to putt 3 out of 5 putts from 20 feet and 1 out of 5 from 30 feet within a 6-foot diameter circle from 5 positions around the hole.

#### **Equipment you Need**

The equipment you will need for this challenge:

- Colored cones to mark the starting positions around the hole
- 6-foot target circle from your equipment bag
- Golf Balls