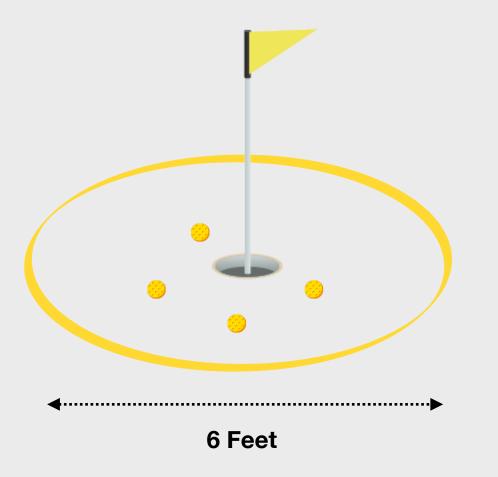

#### The Challenge

To complete the Step 3 Challenge the learner needs to putt 3 out of 5 putts from 20 feet and 1 out of 5 from 30 feet within a 6-foot diameter circle from 5 positions around the hole.

#### **Equipment you Need**

The equipment you will need for this challenge:

- Colored cones to mark the starting positions around the hole
- 6-foot target circle from your equipment bag
- Golf Balls