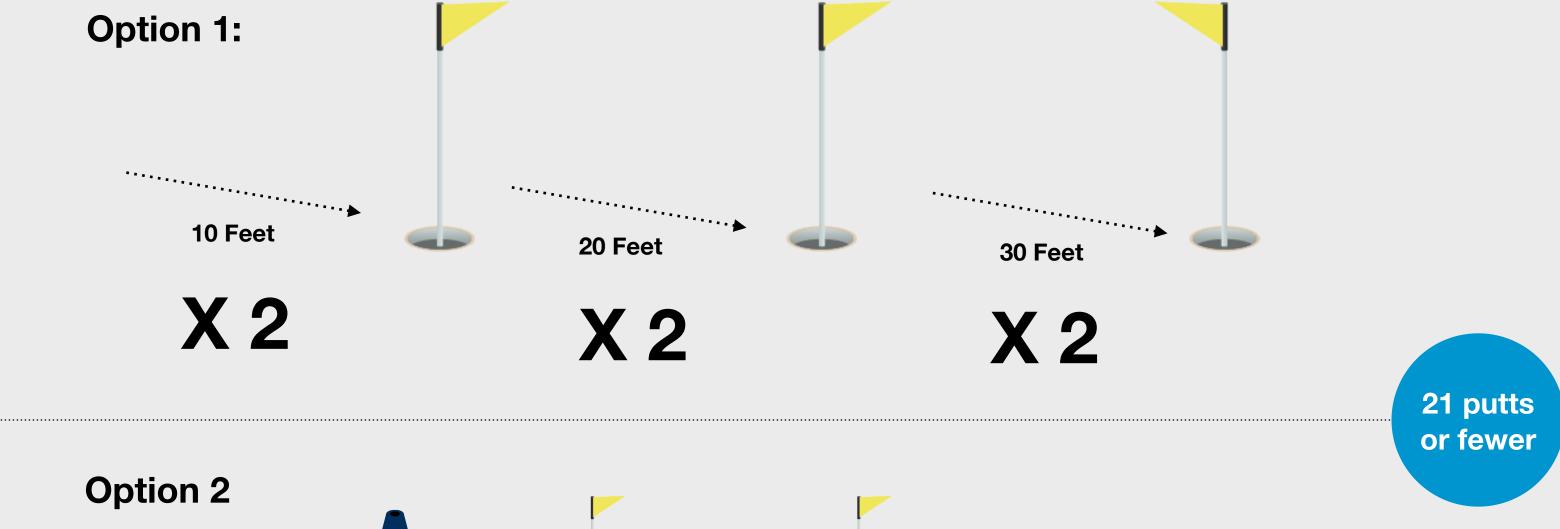

#### The Challenge

To complete the Step 2 Challenge the learner needs score 21 putts or less over 6 holes. 2 putts should be attempted from a starting position 10 feet, 2 putts from 20 feet and 2 putts from 30 feet from the hole.