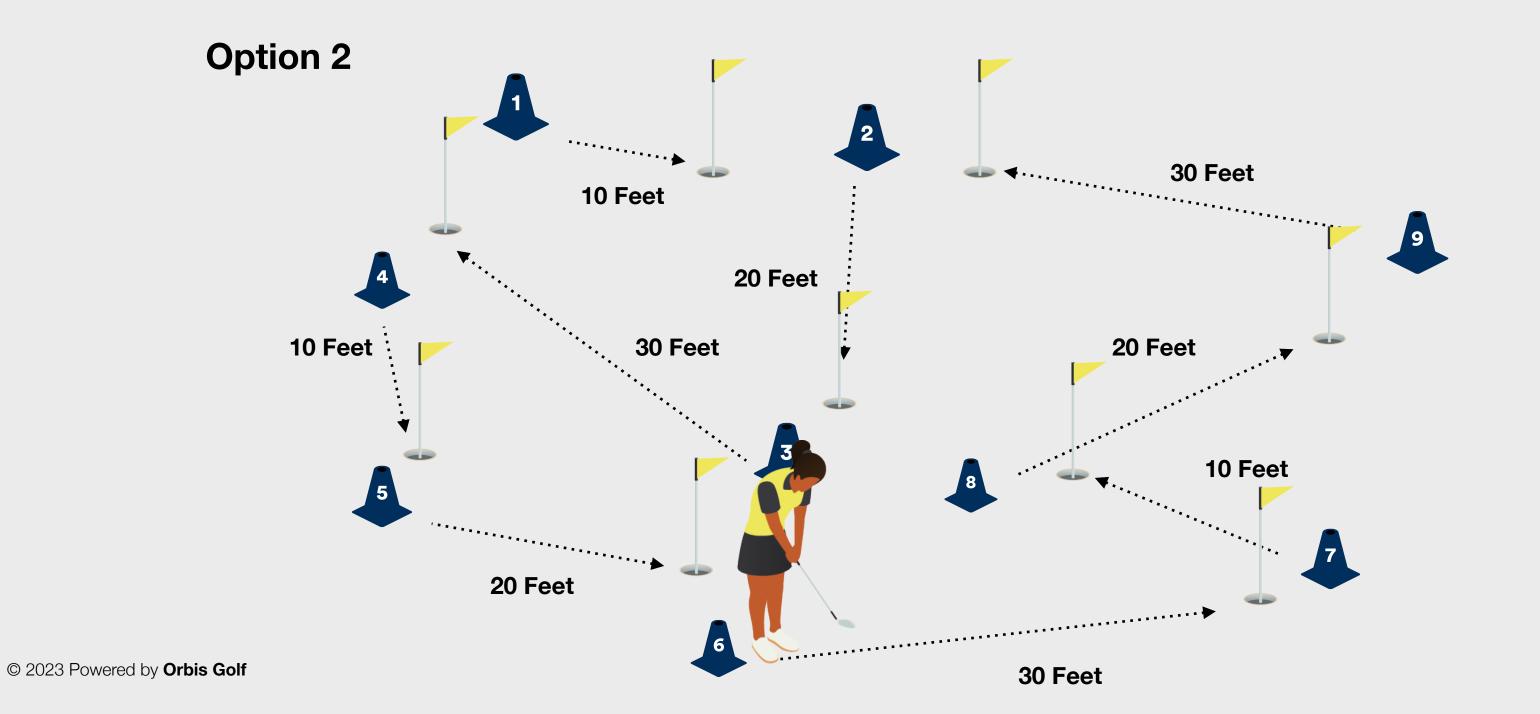

# **Scoring Challenge**

24 putts or fewer

To complete the Step 3 Challenge the learner needs score 24 putts or less over 9 holes. 3 putts should be attempted from a starting position 10 feet, 3 putts from 20 feet and 3 putts from 30 feet from the hole.

#### **Equipment you Need**

The equipment you will need for this challenge:

- Numbered cones from your equipment bag to mark the starting positions.
- Golf Balls
- Scorecard and pencil