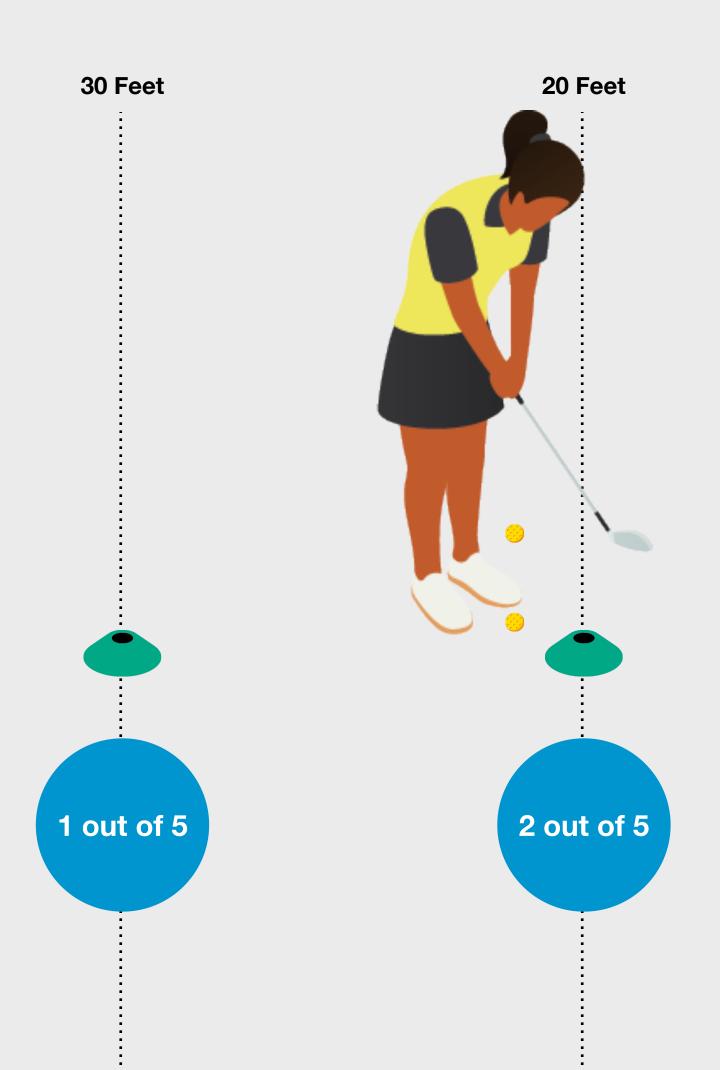

# Long Putts Challenge

To complete the Step 2 Challenge the learner needs to putt 2 out of 5 putts from 20 feet and 1 out of 5 from 30 feet inside a 6-foot diameter target circle from one side of the hole.

#### **Equipment you Need**

The equipment you will need for this challenge:

- Colored cones to mark the two starting positions
- 6-foot target circle from your equipment bag
- Golf Balls