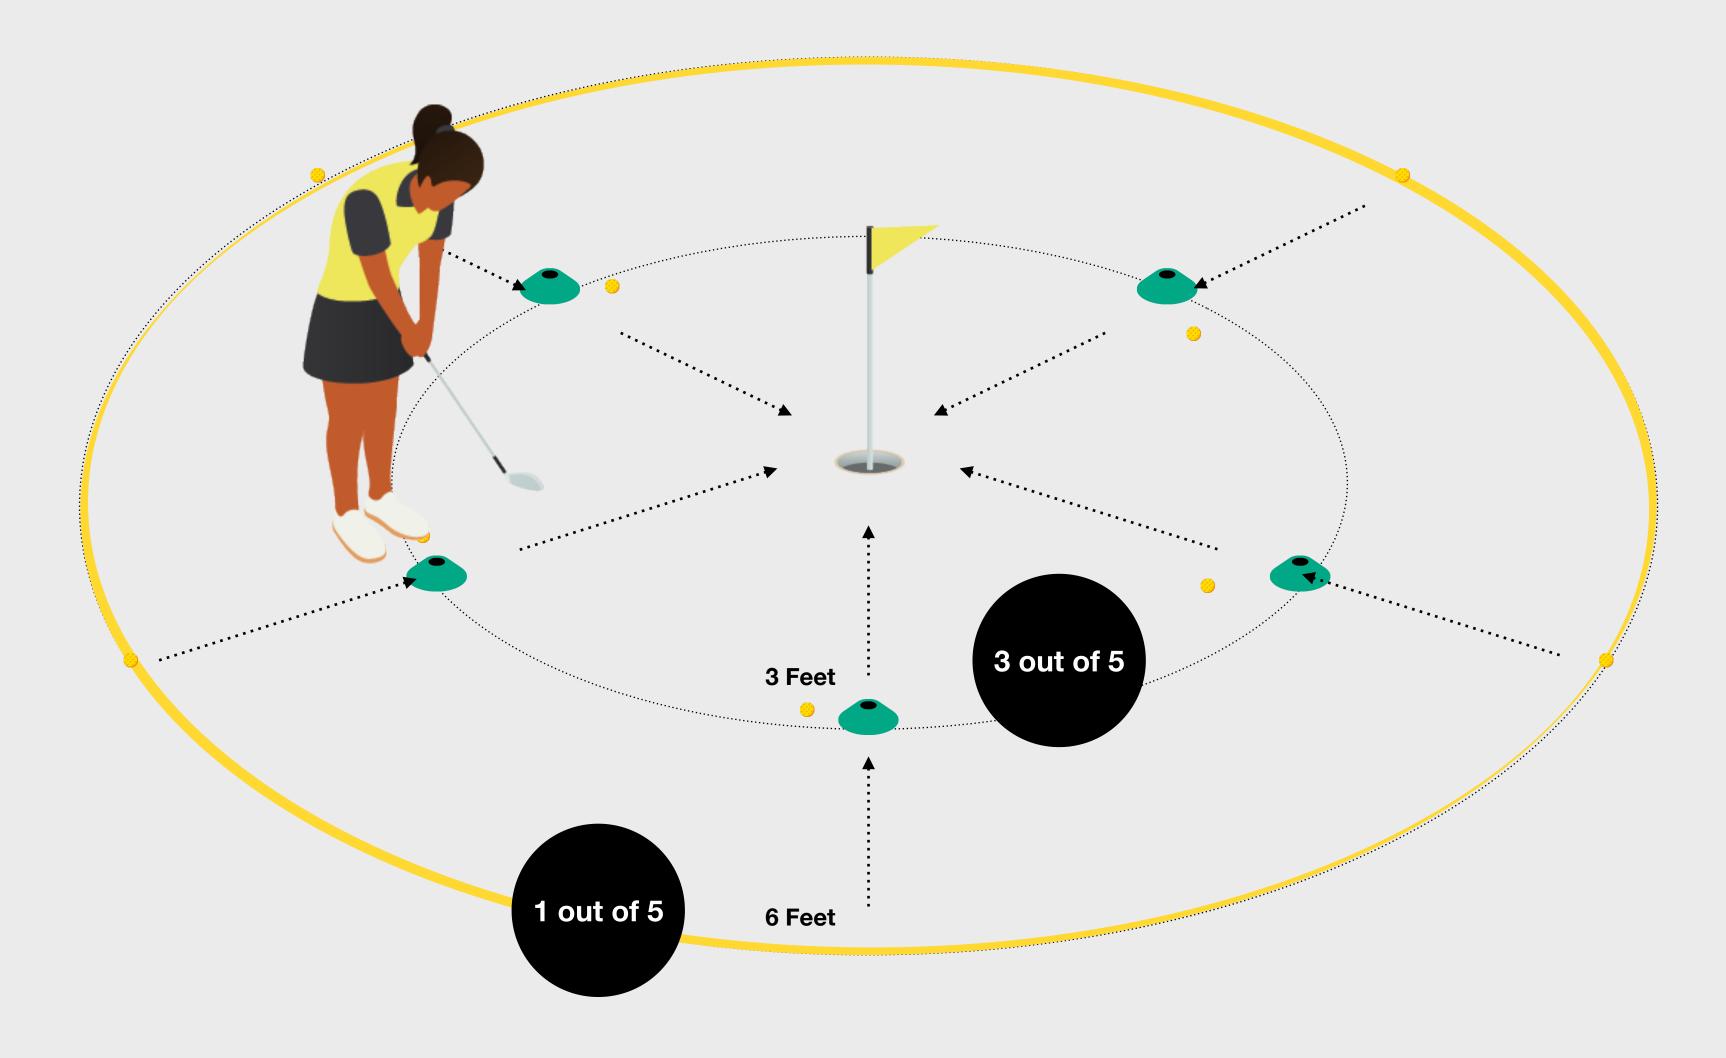

## **Short Putts Challenge**

To complete the Step 3 Challenge the learner needs to hole 3 out of 5 putts from a distance of 3 feet and and 1 out of 5 putts from 6 feet from 5 different positions around the hole.

#### **Equipment you Need**

The equipment you will need for this challenge:

- Colored cones to mark the five starting positions
- Golf Balls