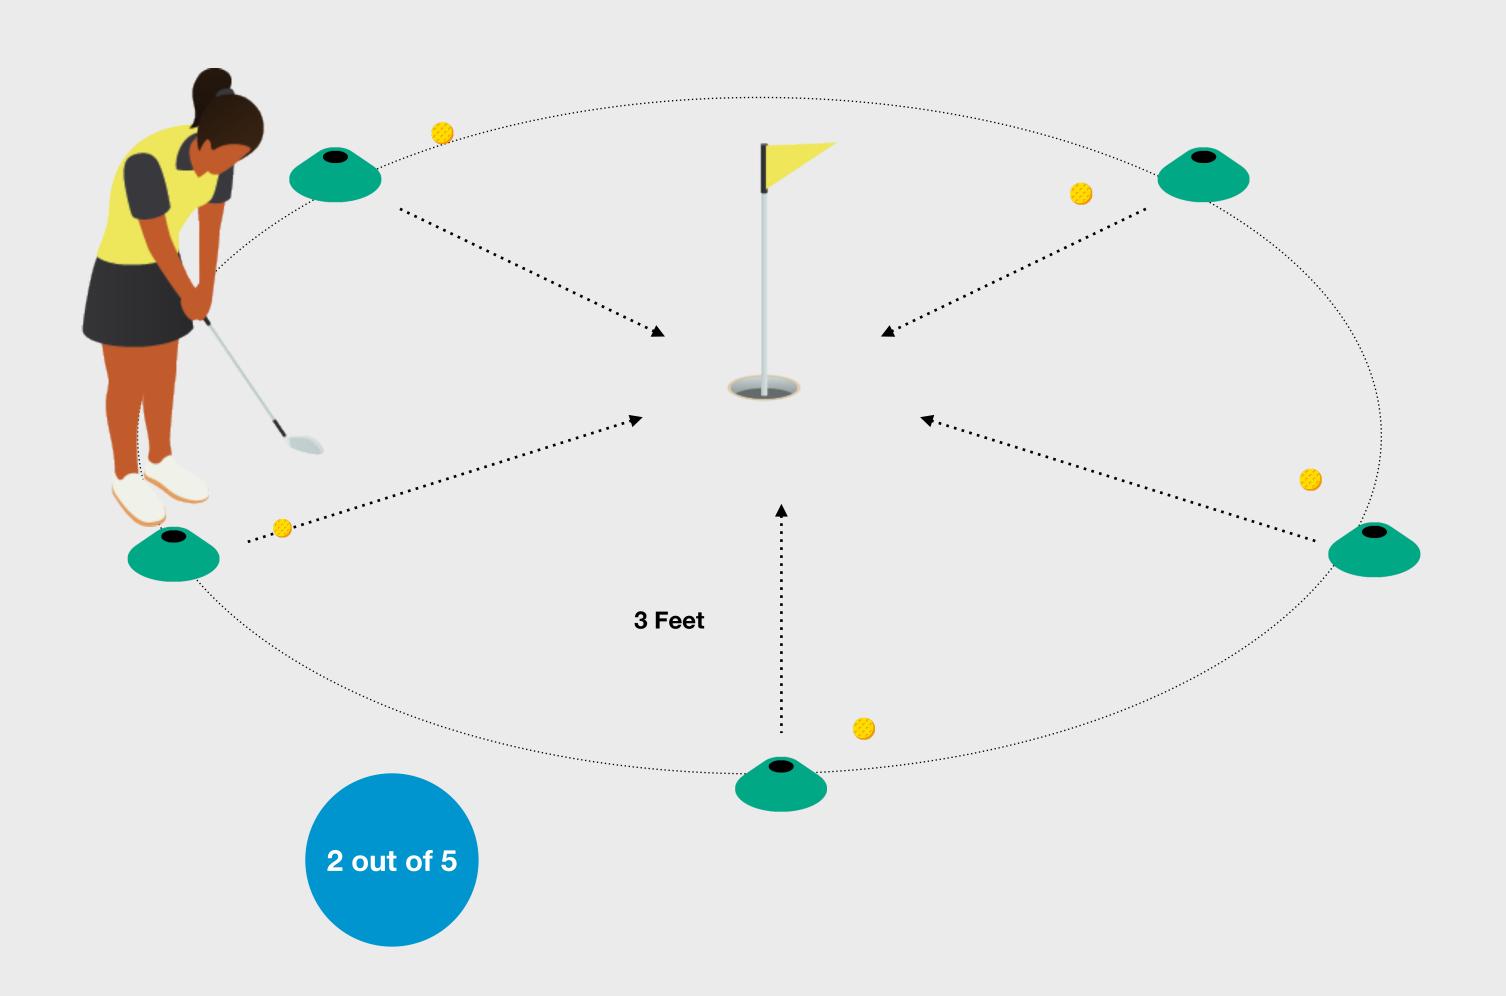

## **Short Putts Challenge**

#### The Challenge

To complete the Step 2 Challenge the learner needs to hole 2 out of 5 putts from a distance of 3 feet from 5 different positions around the hole.

#### **Equipment you Need**

The equipment you will need for this challenge:

- Colored cones to mark the five starting positions
- Golf Balls