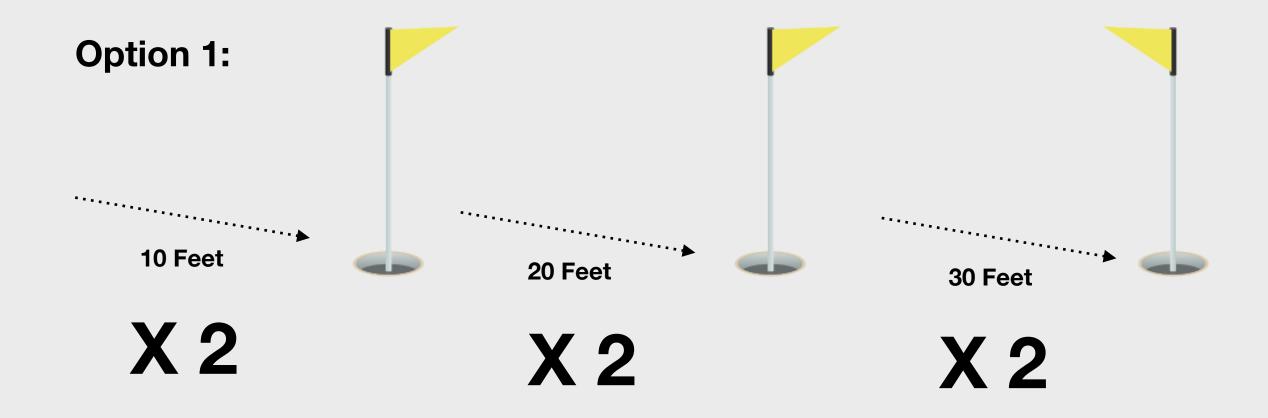

# Long Putts Challenge

To complete the Step 2 Challenge the learner needs to putt 2 out of 5 putts from 20 feet and 1 out of 5 from 30 feet inside a 6-foot diameter target circle from one side of the hole.

#### **Equipment you Need**

The equipment you will need for this challenge:

- Colored cones to mark the two starting positions
- 6-foot target circle from your equipment bag
- Golf Balls