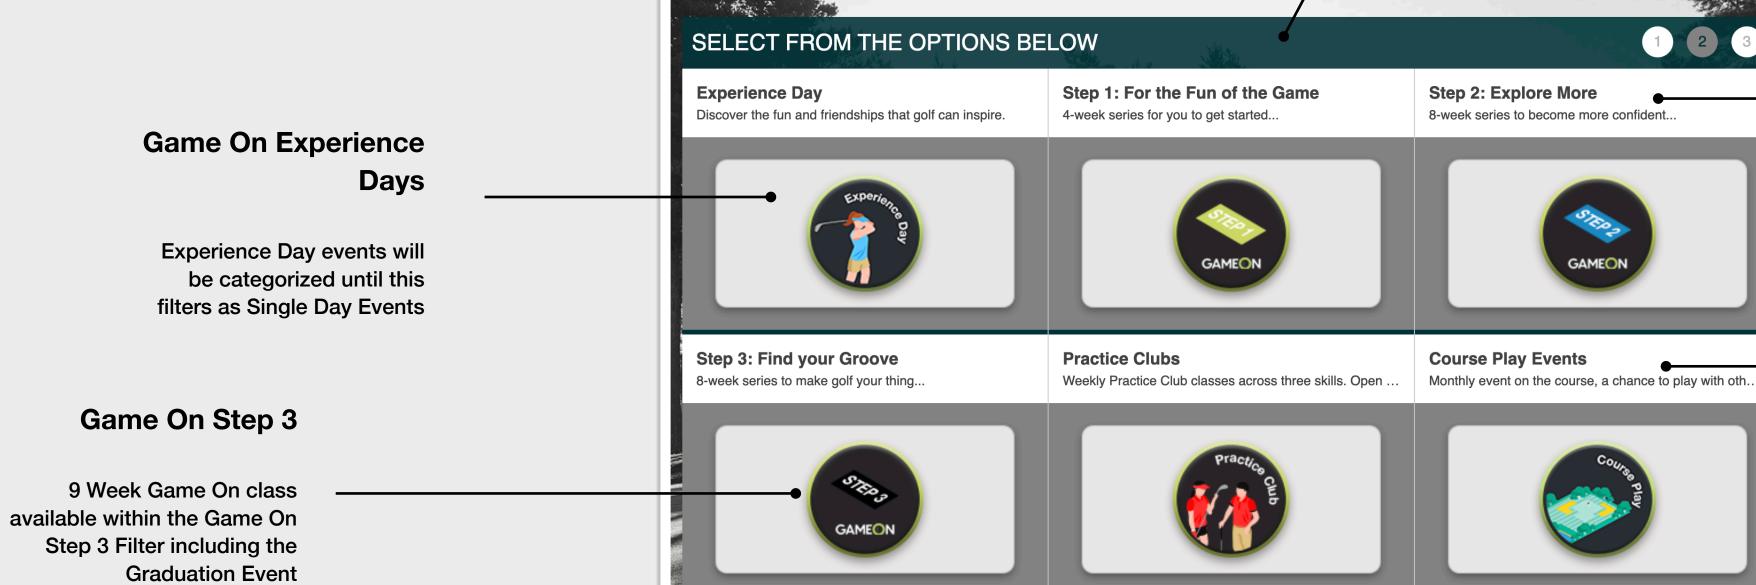

### Scheduling on GLF. Connect

It is important that when scheduling the different program elements, that you schedule these correctly on your GLF. Connect system. The different supporting resources including the Step by Step Guides and Training elements from the GLF. Connect support team have been built based on the elements being scheduled in a specific way.

#### Game On Step 1

5 week courses available within the Game On Step 1 Filter including the Graduation Event

#### Game On Step 2

9 Week course available within the Game On Step 2 Filter including the Graduation Event

### Monthly Course Play Event

Monthly Course Play Event Setup within the Course Play event filter.

**Weekly Practice Club** 

60 minute & 2 hour On Course Practice Clubs setup within the Practice Club Filter. Bookable on a per event basis.

## Scheduling on GLF. Connect

The program elements are recommended to be setup as follows on the GLF. Connect system but further training is available from the support team within the Training Hub and Knowledge Base.