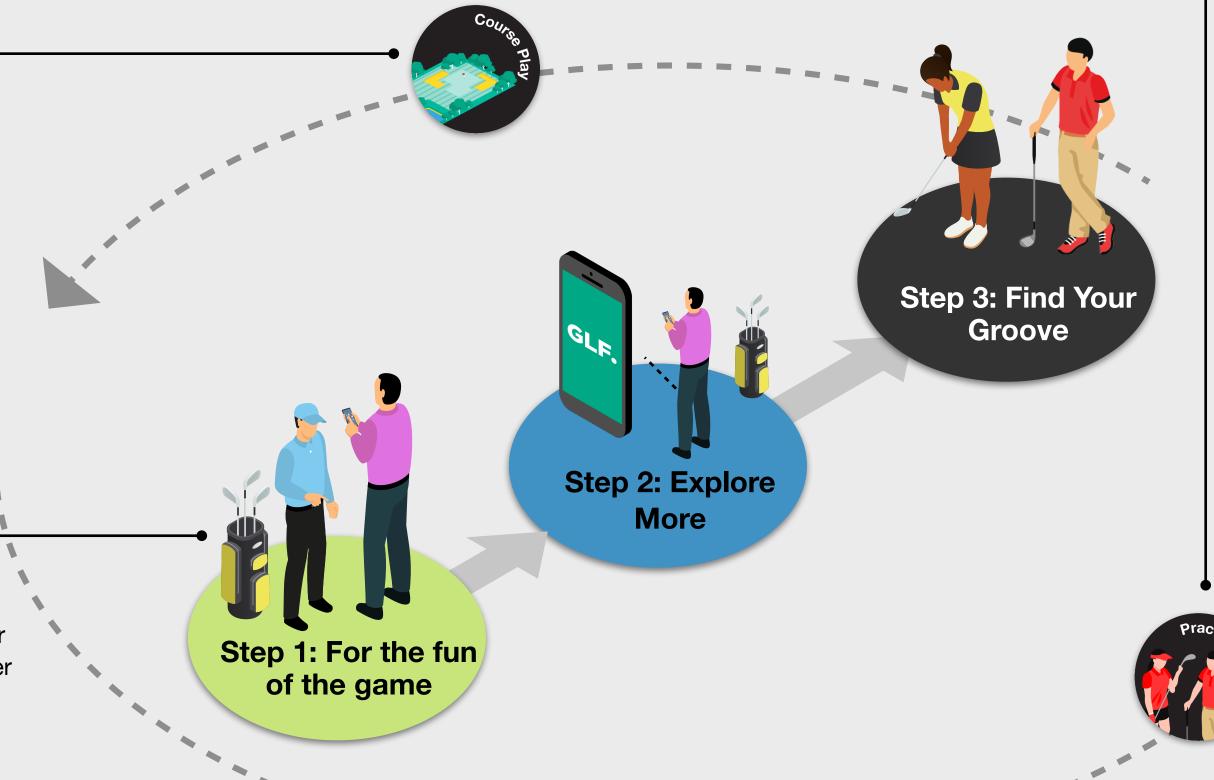

### Step 3

Step 1: For the fun

of the game

- Classes are 90 minutes in length
- · This step consists of 9 weeks and 8 themed classes across Swing, On the Green and Around the Green Skills
- Classes should be scheduled on a consistent day and time each week and follow on from the step 2 Classes
- The number of classes you should offer each week will depend on the needs of your venue
- · The step concludes with an On Course Graduation Event

### Step 2

- Classes are 90 minutes in length
- This step consists of 9 weeks and 8 themed classes across Swing, On the Green and Around the Green Skills
- Classes should be scheduling on a consistent day and time each week and follow on from the Introduction Class
- · The number of classes you should offer each week will depend on the needs of your venue
- The step concludes with an On Course Graduation Event

### Step 1

- · Classes are 90 minutes in length
- · This step consists of 5 weeks and 4 themed classes including an On Course Introduction
- Classes should be scheduling on a consistent day and time each week
- · The number of classes you should offer each week will depend on the needs of your venue
- The step concludes with an On Course Graduation Event