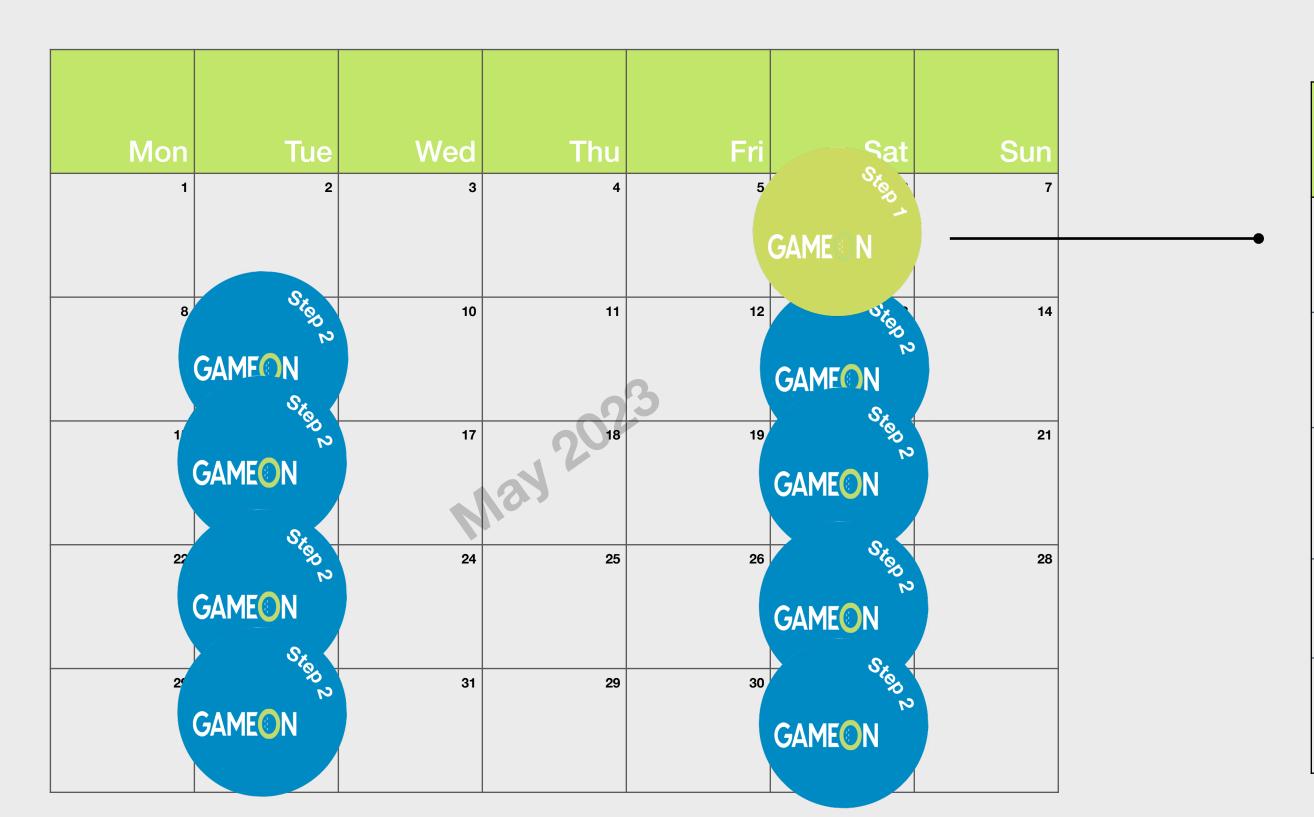

### Scheduling of Step 1 Themed Classes

In order to give your students an opportunity to enter the program you need to offer a block of 5 weeks of Step 1 classes. This includes 4 themed classes and a Graduation Event at the end. These should be scheduled the same day and time of the week to offer consistency for your participants but you will of course need to consider course access for the on course themed class and the Graduation Event.

In the example below, we can see a run of the five Step 1 classes on Saturdays starting in April and a 2nd class running on Tuesdays starting the same week. Due to this, there is single Graduation Event on offer that attendees of both classes can attend at week 5. This is scheduled between 5pm - 9pm on Saturdays.

Name: Graduation Event **Day:** Saturday Time: 6pm - 9pm **GAME** N