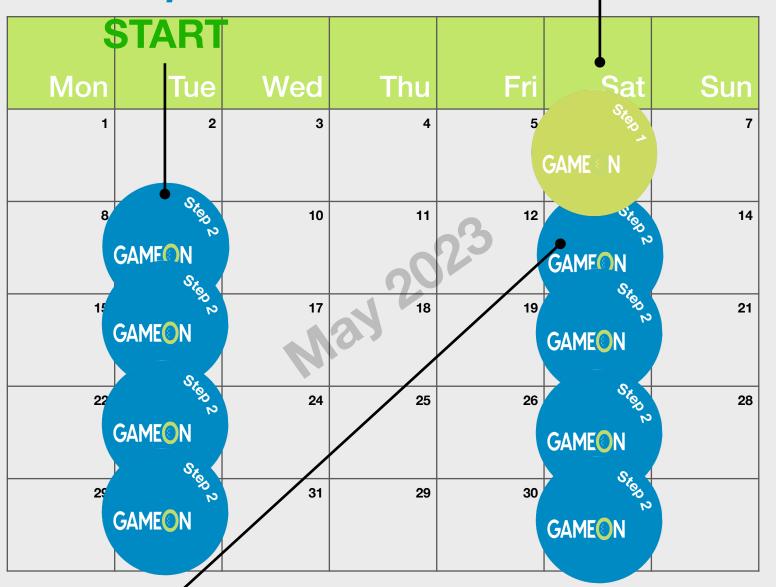

### Scheduling of Step 2 Themed Classes

Students should transition from the Step 1 Themed Class stage to Step 2. Therefore, you should schedule your Step 2 classes so that this offers students the greatest opportunities to continue their journey through the program.

In the example below the Step 2 classes continue immediately from the Step 1 Classes on both Tuesdays and Saturdays. The Step 2 classes once again culminates in a single Graduation Event and there is also two on course Themed Classes at week 4 and 8. Scheduling of these events will need to be considered just like Step 1.

Step 2
Step 1
END - GRADUATION
END - GRADUATION EVENT
Step 2
START
Tue Wed Thu Fri Sat Sun Mon GAMEON
GAMEON
GAMEON
GAMEON

**GAMEON** 

**GAMEON** 

GAMEON

Step 2
START

**GAME()**N

GAMEON

**GAMEON** 