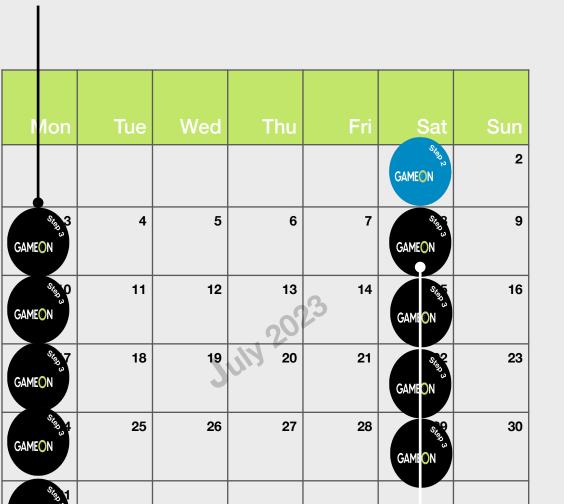

### Scheduling of Step 3 Themed Classes

Once again students should transition from the Step 2 Themed Class stage to Step 3 and you should continue to offer continuity for students in the scheduling of these classes.

In the example below the Step 3 classes continue immediately from the Step 2 Classes on both Tuesdays and Saturdays. The Step 3 classes will continue for 9 weeks with 8 weeks of themed classes and it culminates in the final graduation event.

| Mon    | Tue | Wed | Thu  | Fri | Sat     | Sun |
|--------|-----|-----|------|-----|---------|-----|
|        |     |     |      |     | 1       | 2   |
| GAME N | 4   | 5   | 6    | 7   | GAME: N | 9   |
| GAME N | 11  | 12  | 2013 | 14  | GAME N  | 16  |
| GAME N | 18  | 19  | 20   | 21  | GAME N  | 23  |
| GAME N | 25  | 26  | 27   | 28  | GAME N  | 30  |