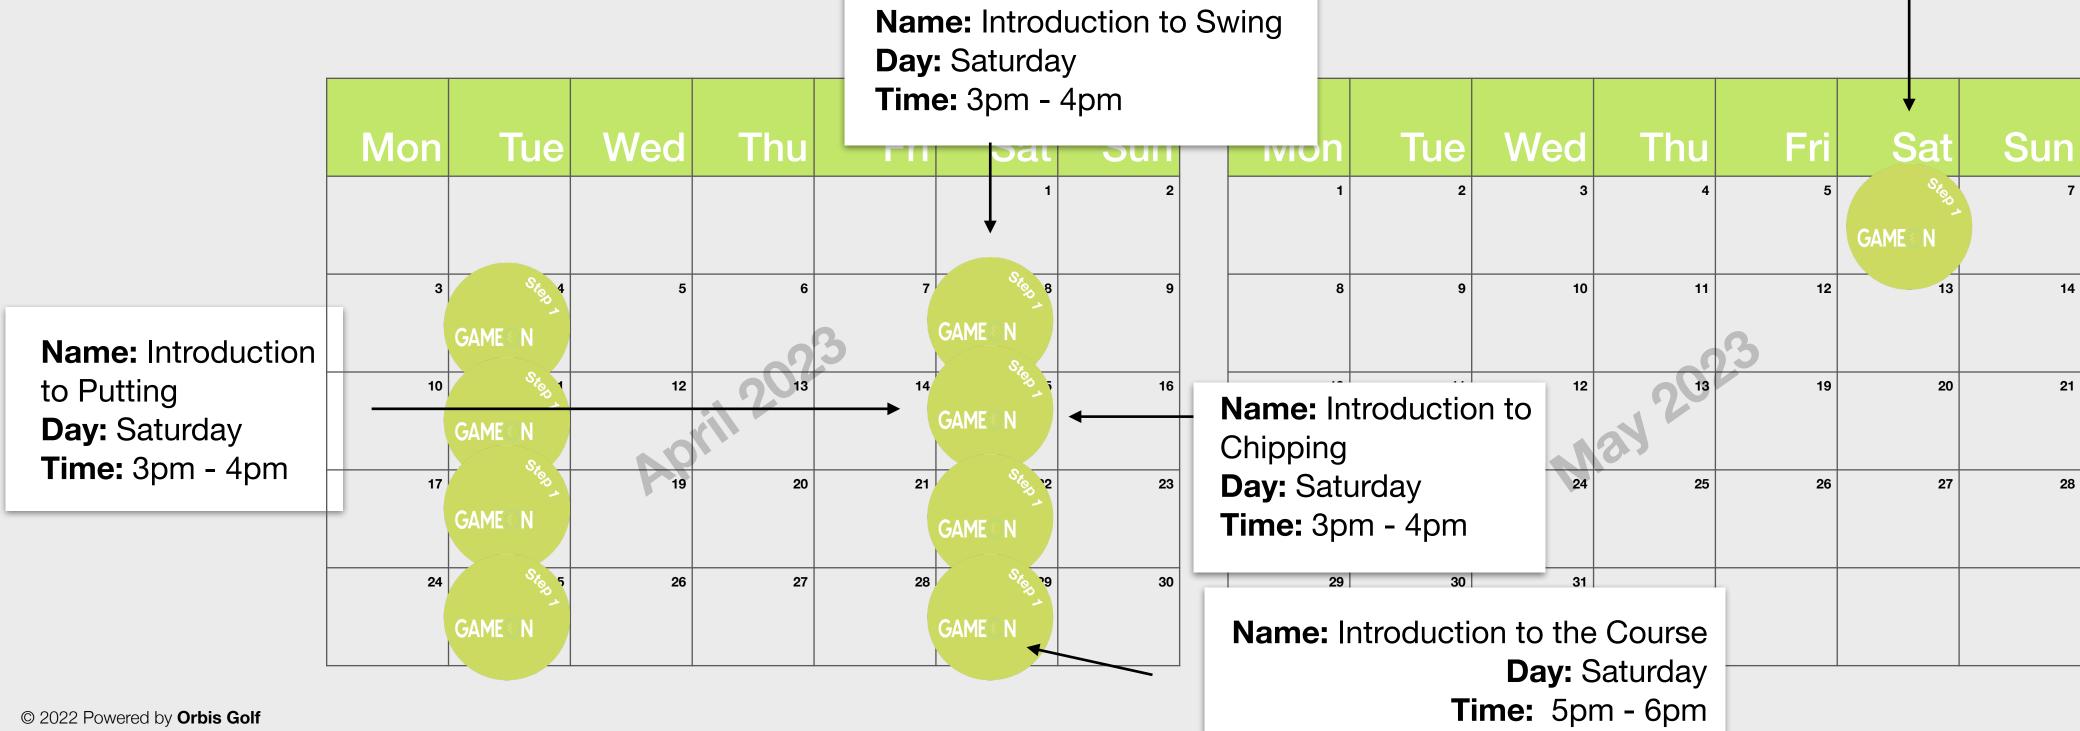

### Scheduling of Step 1 Themed Classes

In order to give your students an opportunity to enter the program you need to offer a block of 5 weeks of Step 1 classes. This includes 4 themed classes and a Graduation Event at the end. These should be scheduled the same day and time of the week to offer consistency for your participants but you will of course need to consider course access for the on course themed class and the Graduation Event.

In the example below, we can see a run of the five Step 1 classes on Saturdays starting in April and a 2nd class running on Tuesdays starting the same week. Due to this, there is single Graduation Event on offer that attendees of both classes can attend at week 5. This is scheduled between 5pm - 9pm on Saturdays.

Name: Graduation Event **Day:** Saturday Time: 6pm - 9pm **GAME** N