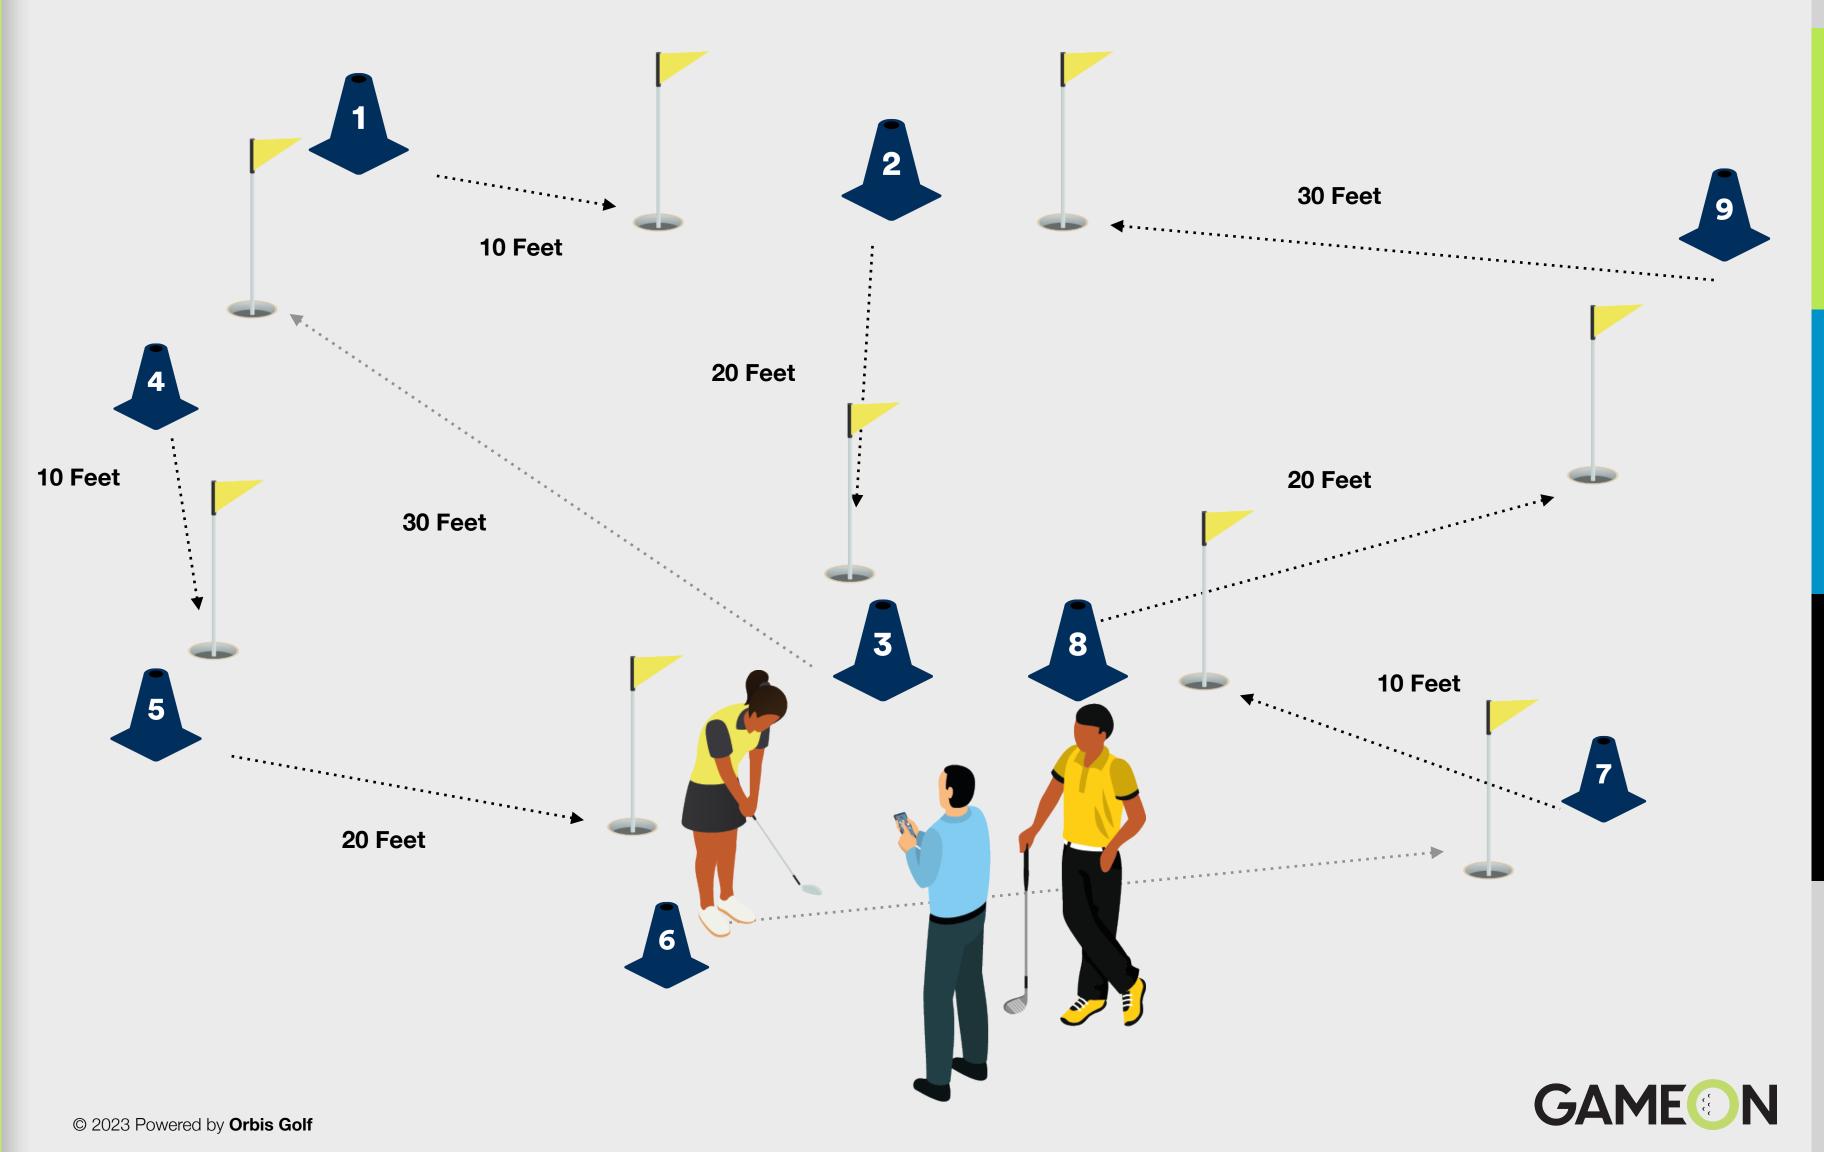

## Scoring Challenges

from a starting position 10 feet from the hole, 2 holes from a starting position 20 feet from the hole and 2 holes from a starting position 30 feet from the hole.

Score a total of 21 putts or fewer over

Score a total of 24 putts or fewer over 9 holes. 3 holes should be attempted from a starting position 10 feet from the hole, 3 holes from a starting position 20 feet from the hole and 3 holes from a starting position 30 feet from the hole.