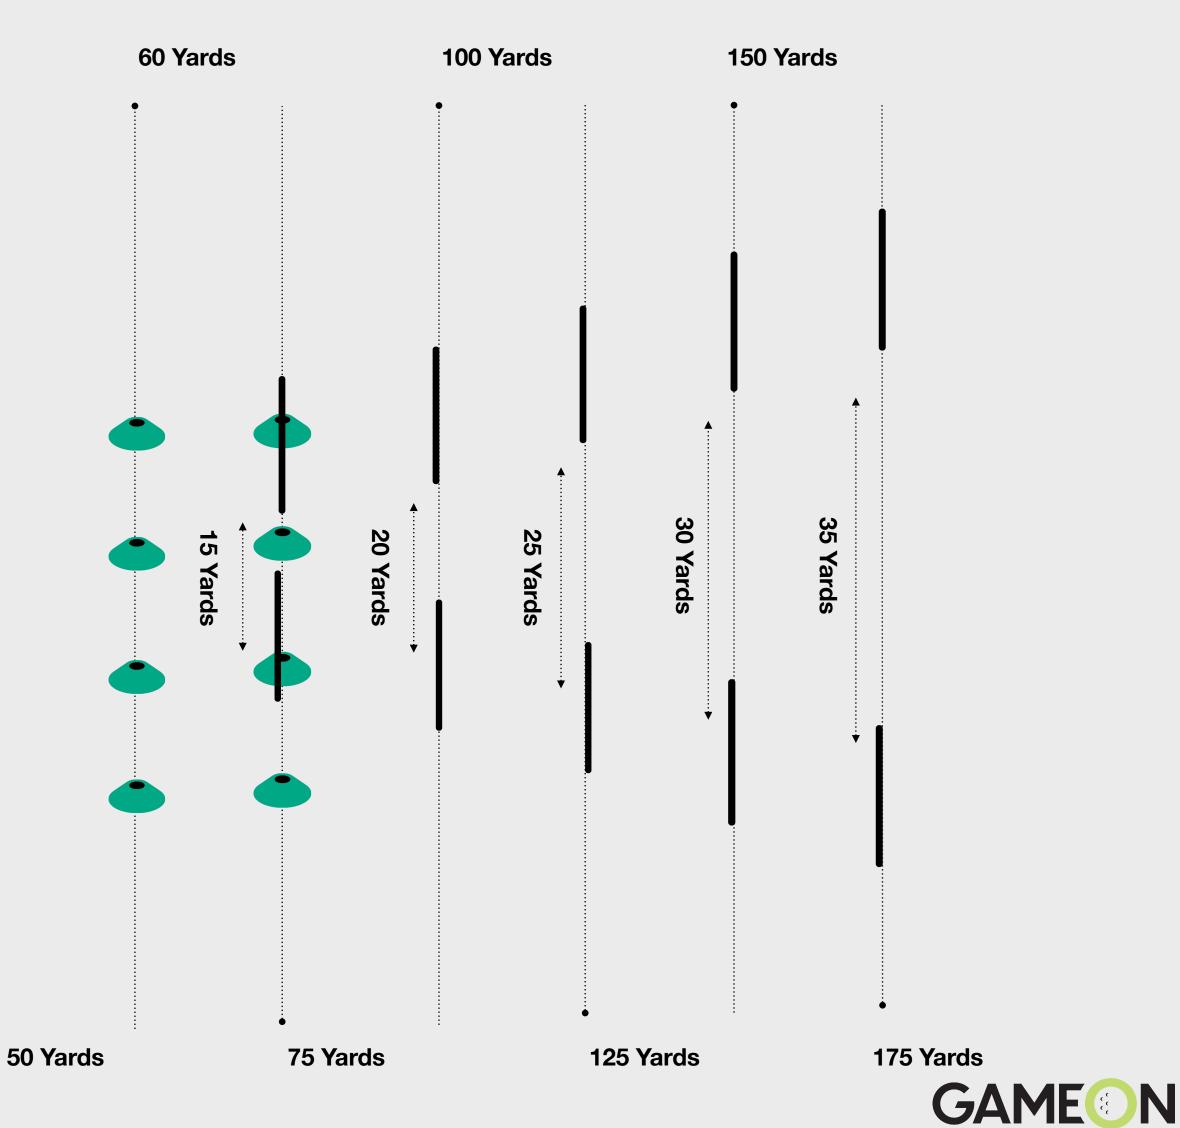

## Hybrid / Fairway Wood Challenges

Hit 3 out of 5 shots through and come to rest between the target gate at your approximate fairway wood total distance. You must hit the fairway wood a minimum of 60 yards.

Hit 2 out of 5 shots through and come to rest between the target gate at your approximate fairway wood total distance. You must hit the fairway wood a minimum of 100 yards.