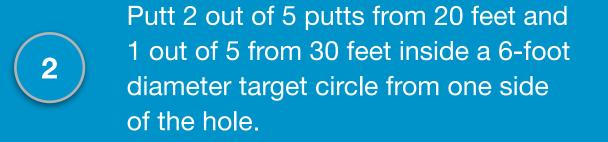

## Long Putts Challenges

Putt 3 out of 5 balls from 20 feet and 2 out of 5 from 30 feet to within a 6-foot diameter circle from 5 positions around the hole. You should attempt one putt from each position.