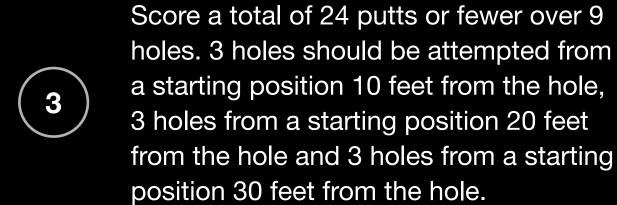

Score a total of 24 putts or fewer over 9 holes. 3 holes should be attempted from a starting position 10 feet from the hole, 3 holes from a starting position 20 feet from the hole and 3 holes from a starting position 30 feet from the hole.