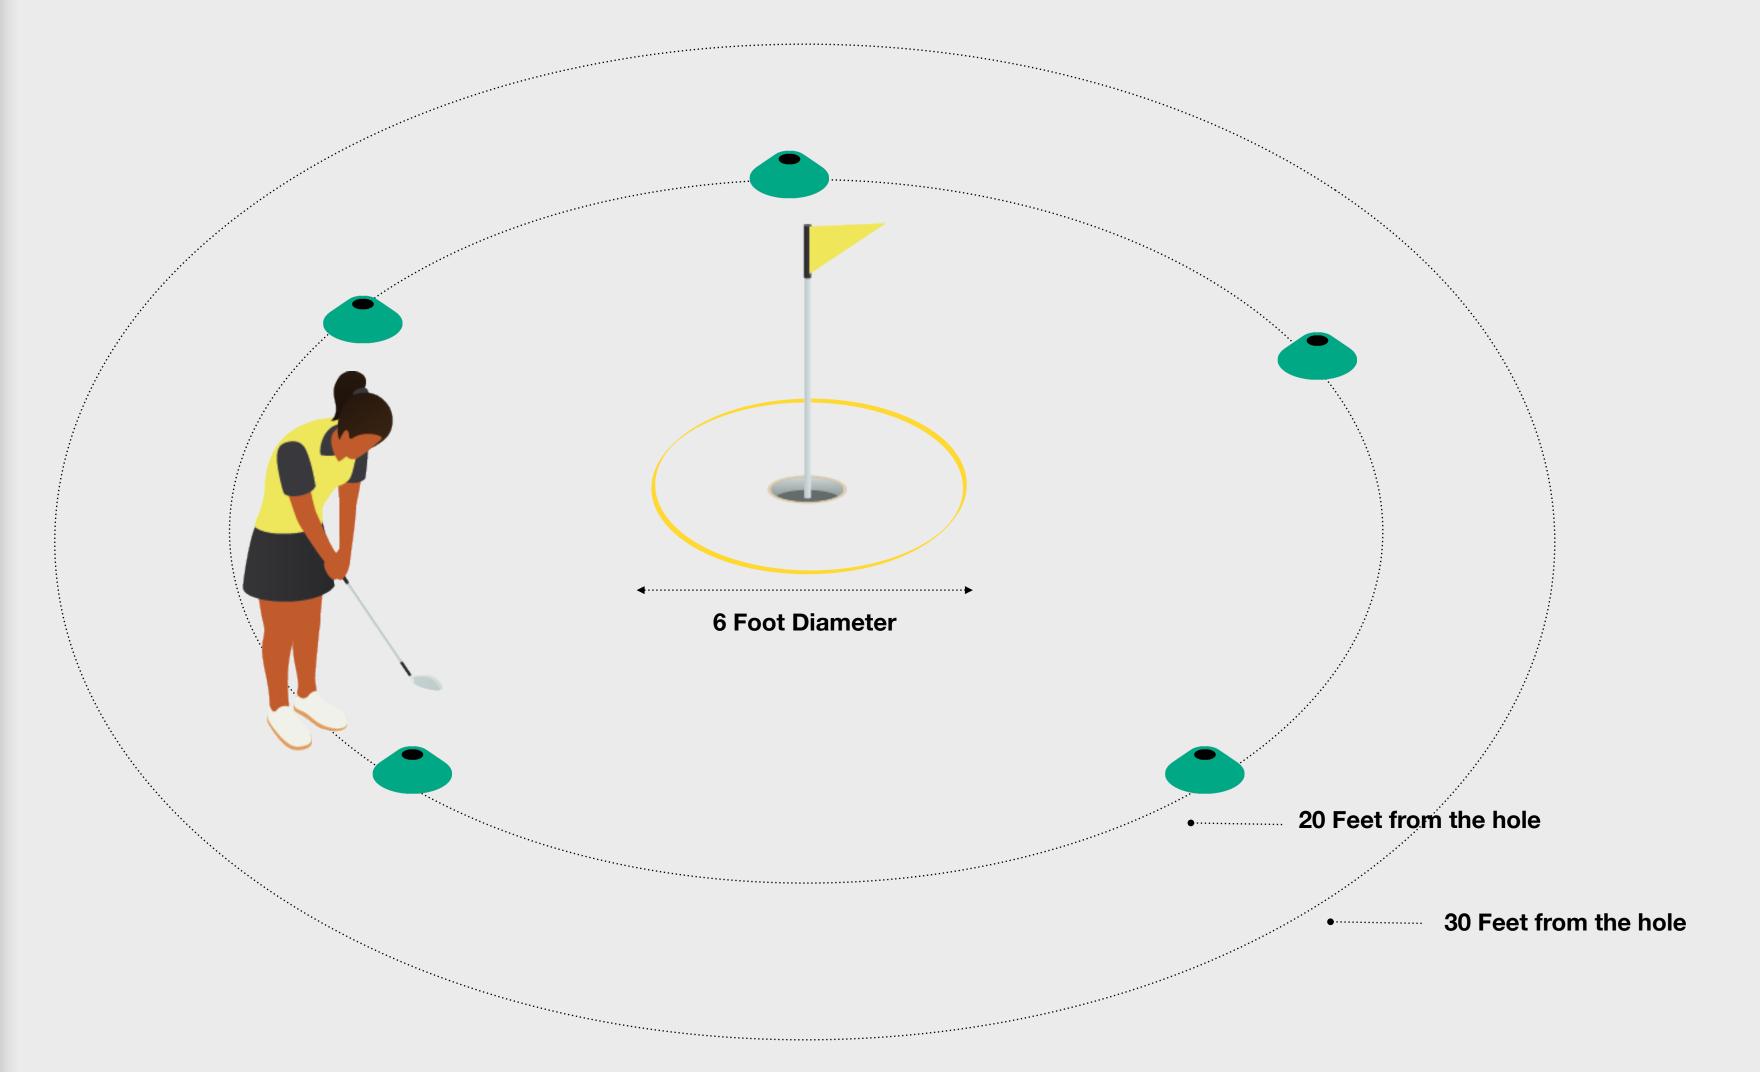

## Long Putts Challenges

Putt 3 out of 5 balls from 20 feet and 2 out of 5 from 30 feet to within a 6-foot diameter circle from 5 positions around the hole. You should attempt one putt from each position.