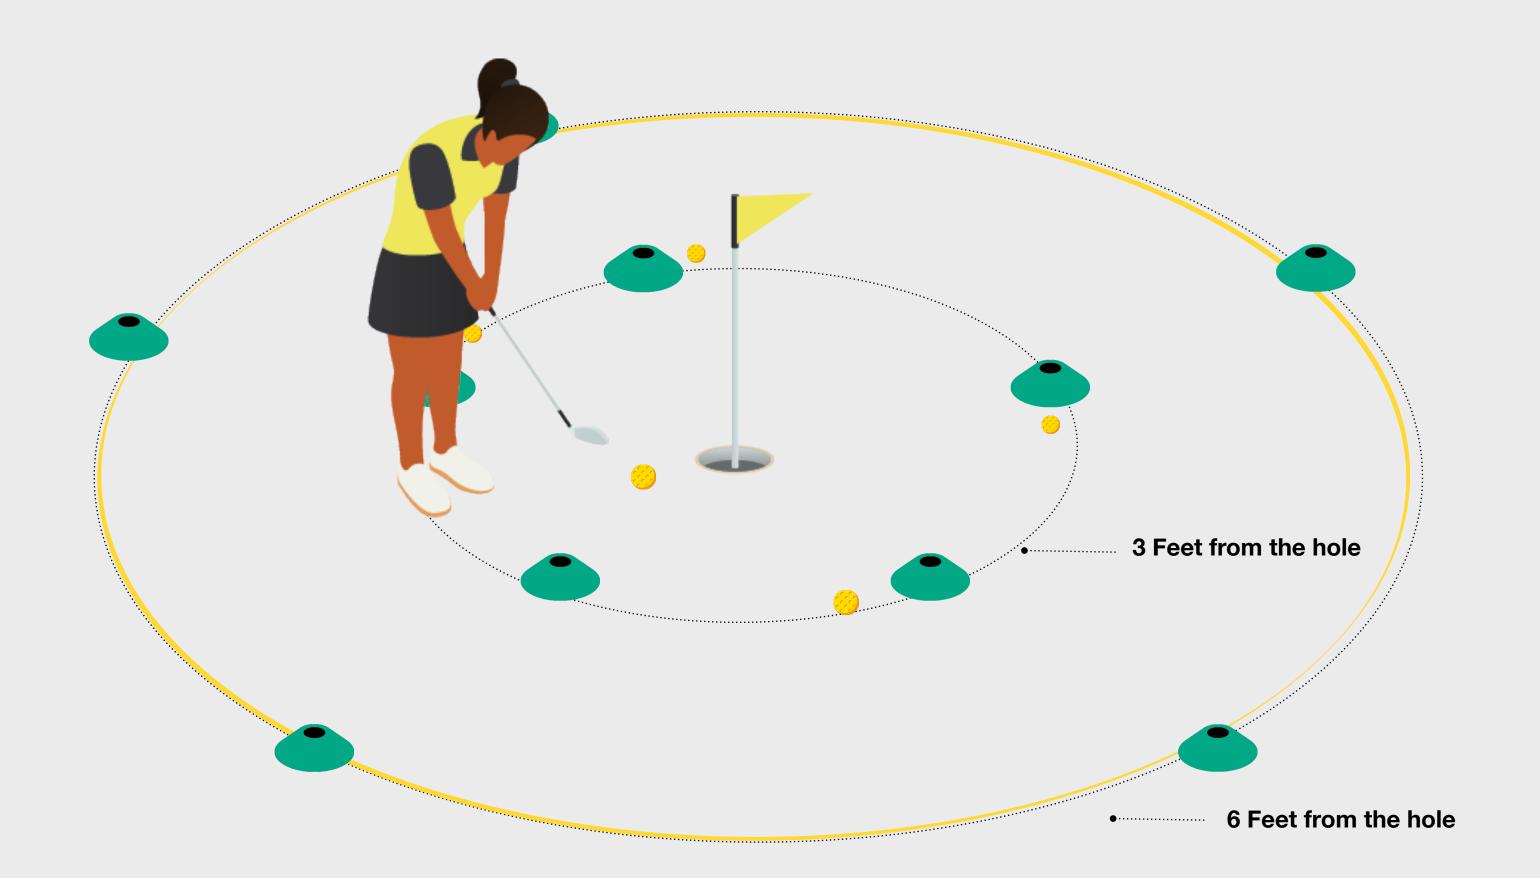

### **Short Putts Challenges**

Hole 3 out of 5 putts from a distance of 3 feet & 1 out of 5 from a distance of 6-feet from 5 different positions around the hole You should attempt one putt from each position.