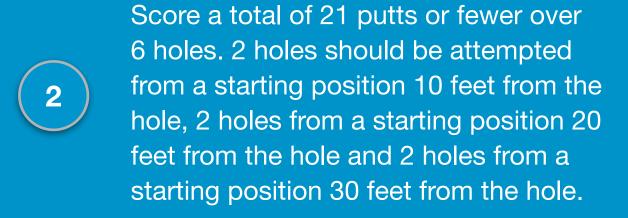

## Scoring Challenges

from a starting position 10 feet from the hole, 2 holes from a starting position 20 feet from the hole and 2 holes from a starting position 30 feet from the hole.

Score a total of 21 putts or fewer over