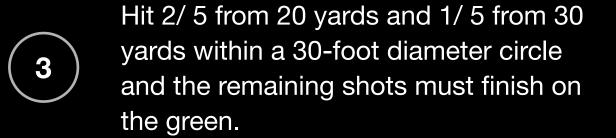

## Long Putts Challenges

Putt 3 out of 5 balls from 20 feet and 2 out of 5 from 30 feet to within a 6-foot diameter circle from 5 positions around the hole. You should attempt one putt from each position.