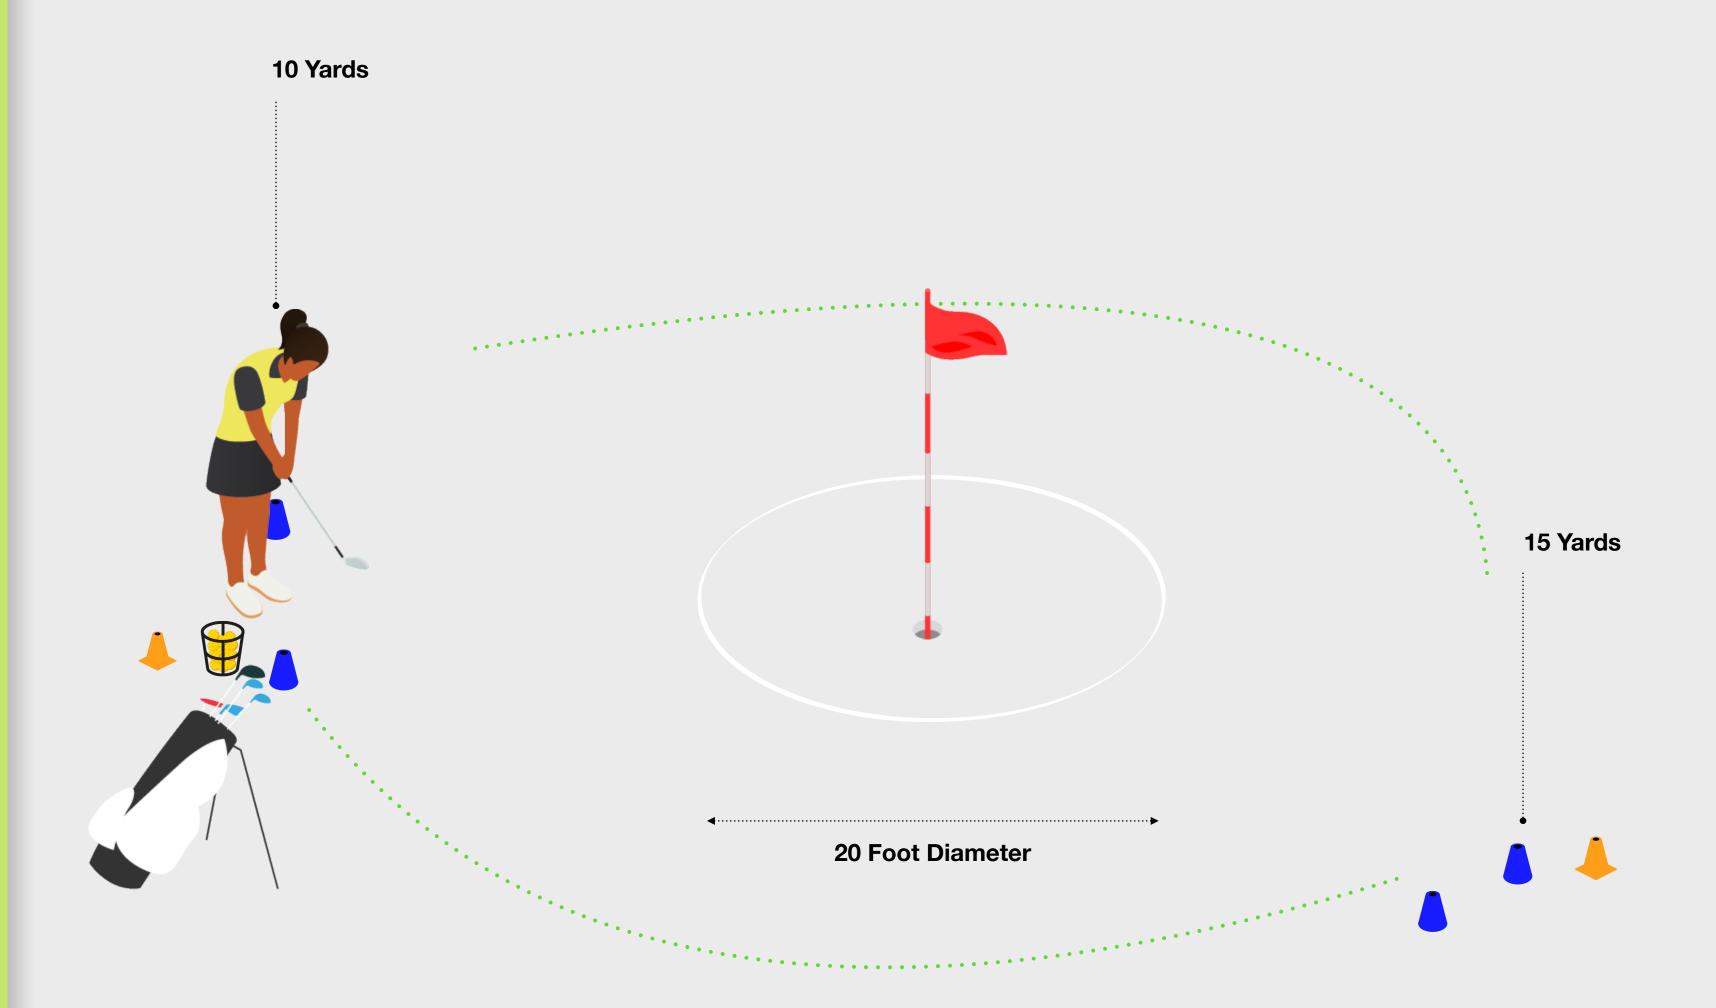

## **Chipping Challenges**

Chip 3 out of 5 shots to finish anywhere onto the green from a distance of 10 yards from the hole and maximum of 5 yards from the edge of the green.

Chip 1/5 shots from 10 yards and 1/5 shots from 15 yards to finish within a 20-foot diameter target circle.

Chip 2 out of 5 shots from a starting position 10 yards from the hole and 2 out of 5 shots from a starting position 15 yards from the hole to finish within a 20-foot diameter target circle.