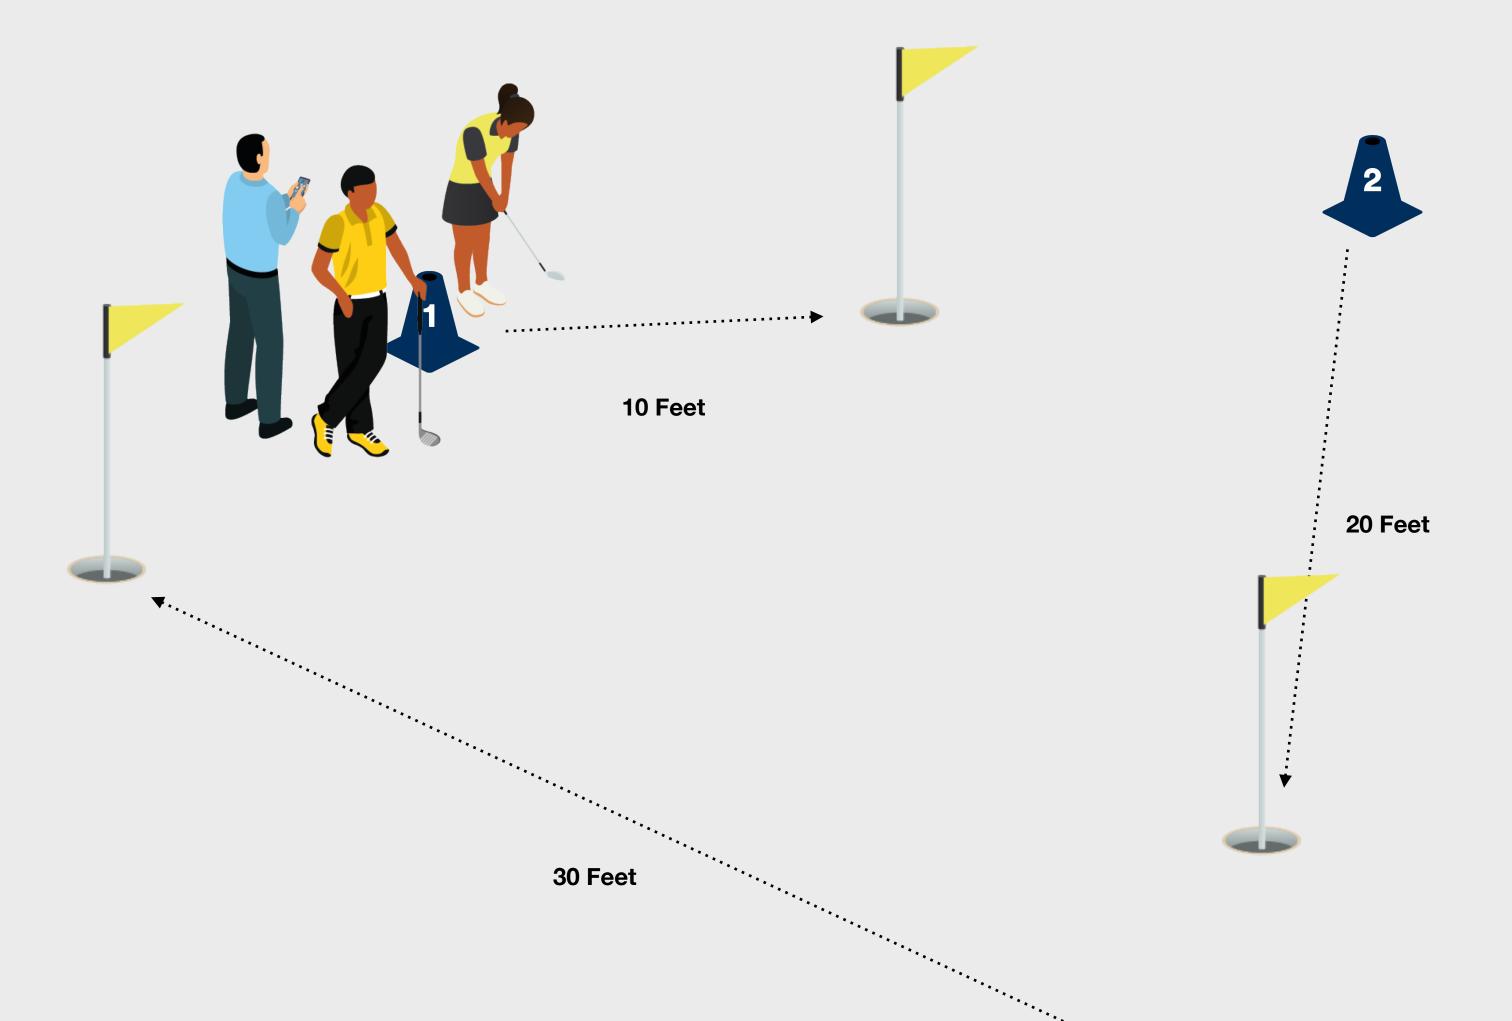

## Scoring Challenges

from a starting position 10 feet from the hole, 2 holes from a starting position 20 feet from the hole and 2 holes from a starting position 30 feet from the hole.

Score a total of 21 putts or fewer over

Score a total of 24 putts or fewer over 9 holes. 3 holes should be attempted from a starting position 10 feet from the hole, 3 holes from a starting position 20 feet from the hole and 3 holes from a starting position 30 feet from the hole.