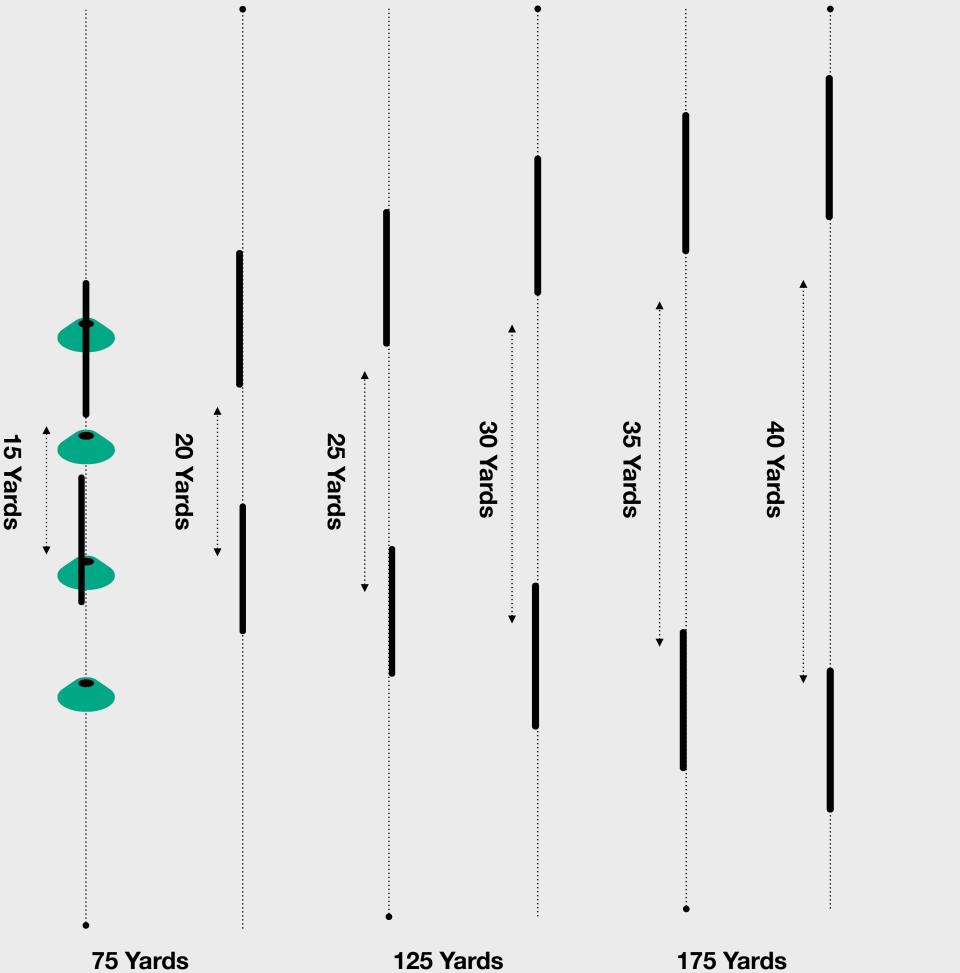

## **Chipping Challenges**

Chip 3 out of 5 shots to finish anywhere onto the green from a distance of 10 yards from the hole and maximum of 5 yards from the edge of the green.

Chip 1/5 shots from 10 yards and 1/5 shots from 15 yards to finish within a 20-foot diameter target circle.

Chip 2 out of 5 shots from a starting position 10 yards from the hole and 2 out of 5 shots from a starting position 15 yards from the hole to finish within a 20-foot diameter target circle.