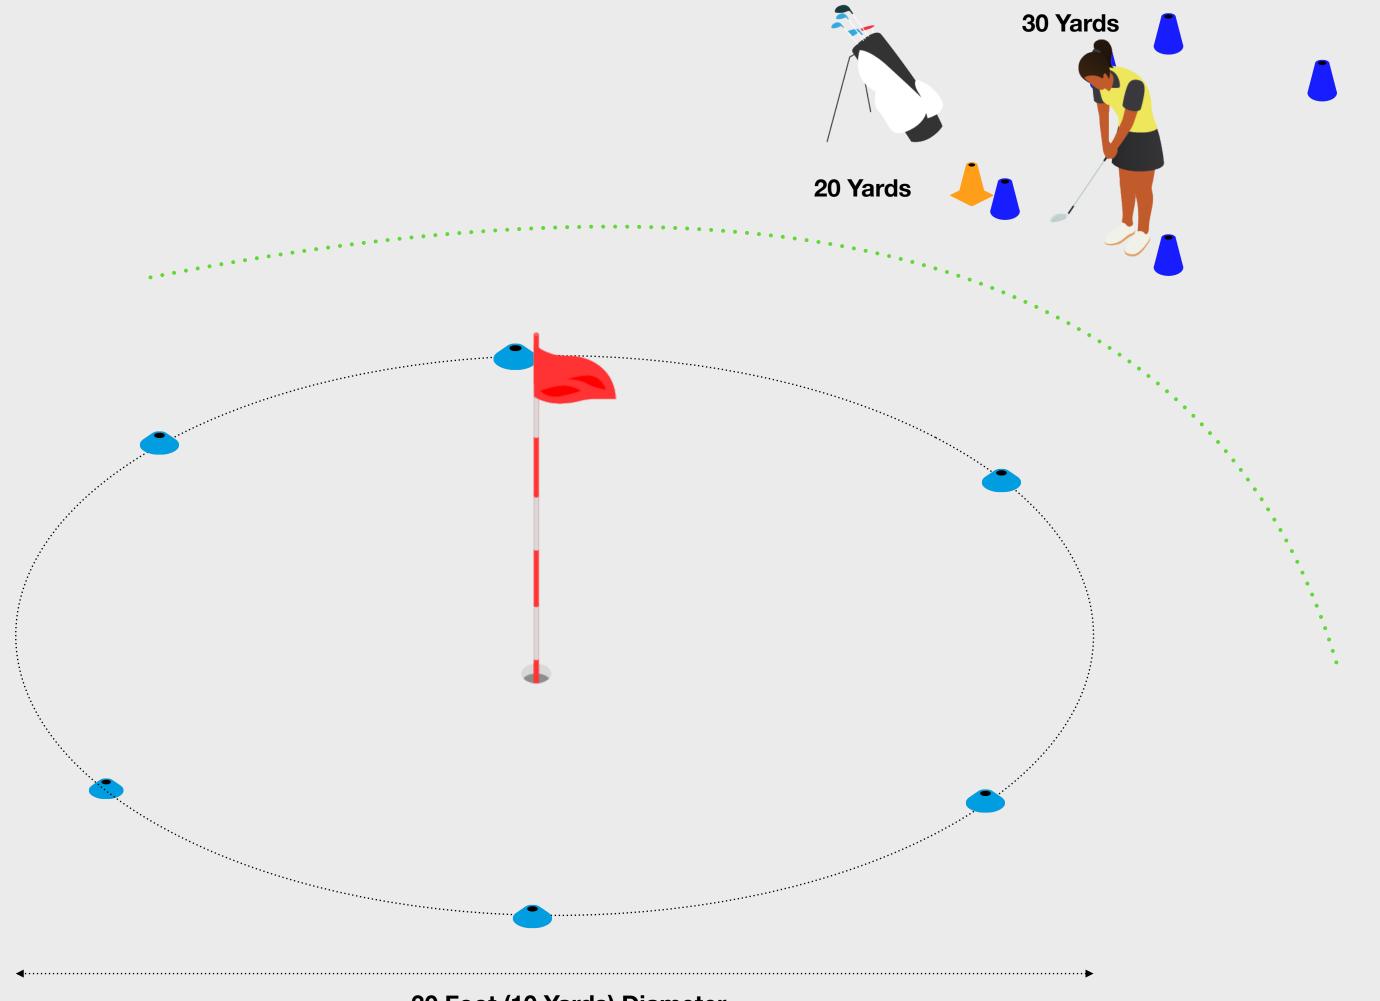

## **Chipping Challenges**

Chip 3 out of 5 shots to finish anywhere onto the green from a distance of 10 yards from the hole and maximum of 5 yards from the edge of the green.

Chip 1/5 shots from 10 yards and 1/5 shots from 15 yards to finish within a 20-foot diameter target circle.

Chip 2 out of 5 shots from a starting position 10 yards from the hole and 2 out of 5 shots from a starting position 15 yards from the hole to finish within a 20-foot diameter target circle.