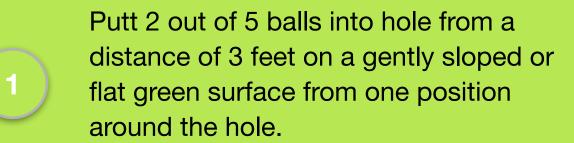

### **Short Putts Challenges**

Hole 3 out of 5 putts from a distance of 3 feet & 1 out of 5 from a distance of 6-feet from 5 different positions around the hole You should attempt one putt from each position.