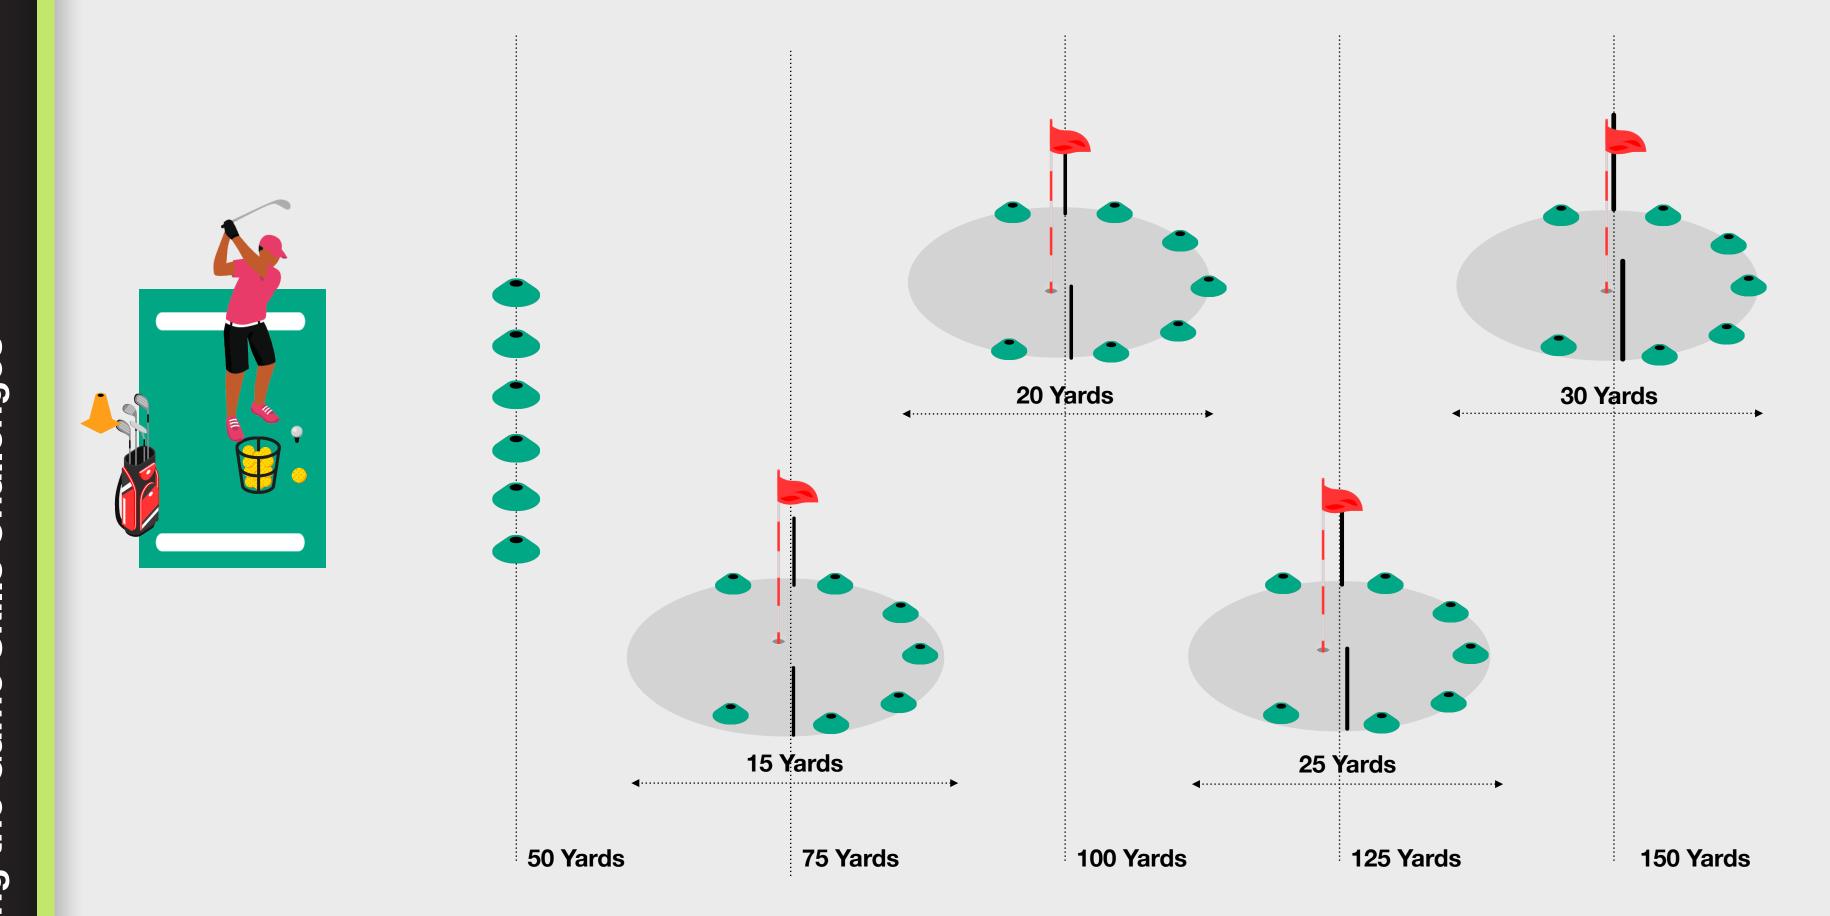

## Iron Challenges

Hit 3 out of 5 shots to come to rest on the target green at your approximate 7-iron total distance. You must hit your 7 iron a minimum of 50 yards.

Hit 2 out of 5 shots to come to rest on the target green at your approximate 7-iron total distance. You must hit your 7 iron a minimum of 75 yards.