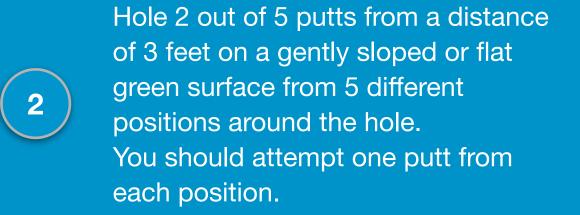

### **Short Putts Challenges**

Hole 3 out of 5 putts from a distance of 3 feet & 1 out of 5 from a distance of 6-feet from 5 different positions around the hole You should attempt one putt from each position.