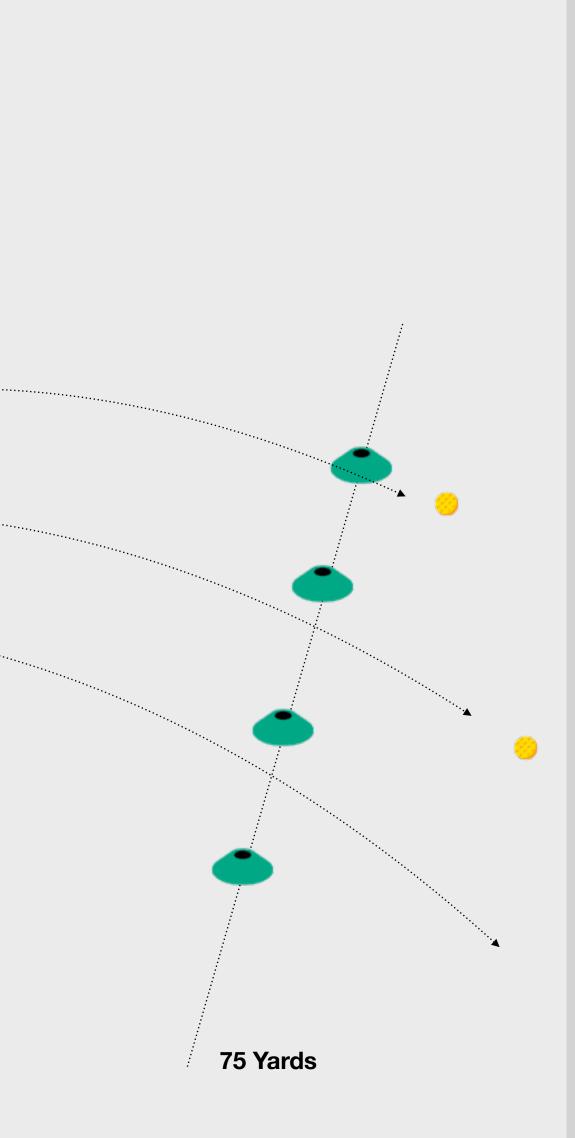

### **Iron Distances**

(Where the ball comes to rest)

2 out of 5

© 2023 Powered by Orbis Golf

| ardages | Target Gate               |
|---------|---------------------------|
| 75      | 15 yard wide target green |
| 100     | 20 yard wide target green |
| 125     | 25 yard wide target green |
| 150     | 30 yard wide target green |

**Refer to Graphic** 

### The Challenge

To complete the Step 3 Challenge the learner needs to demonstrate the ability to hit 2 out of 5 shots to come to rest on the target green at the learners approximate 7-iron total distance (Minimum of 75 yards).

### What should the Learner do next?

After attempting the challenge, the learner should:

- Log in to the GLF. Connect App
- If they complete the challenge, mark it as complete in the Challenge Section

Irons