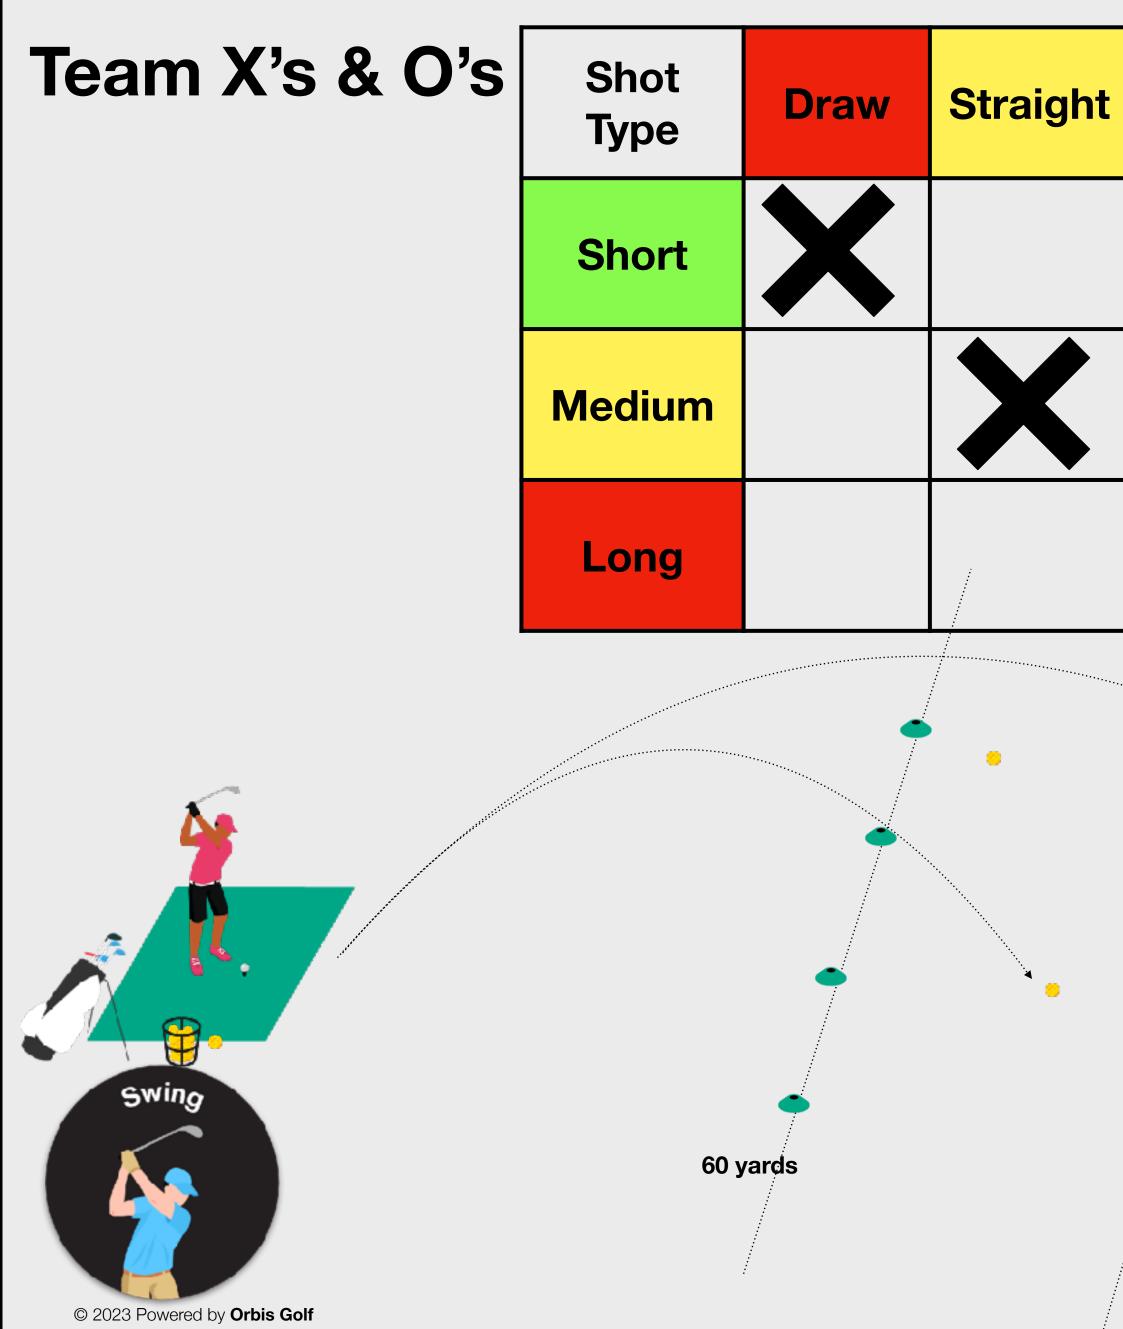

### **Equipment you Need:**

- Golf Balls
- Marker Pen
- Whiteboard
- Cones
- Gates

### How to Play:

- Create the gates using alignment sticks or fixed yardage markers
- Set the gates at a width appropriate to the ability of the group
- The challenge is for the golfers to carry the ball past the minimum yardage line of cones
- The ball must also pass through the gates for their chosen shot type from the grid
- The learners take it in turns in their teams to hit shots
- If they are successful hitting their chosen shot and the ball passes through the width of the gate then they can mark a O or X on the grid in any blank space
- The winner is the player who can achieve 3 in a row on the grid
- Split the learners into team X's and Team O's and the team with the most combined wins at the end is the winner

### **Progression Ideas:**

- Move the minimum distance cone line further out
- Narrow the width of the target gates