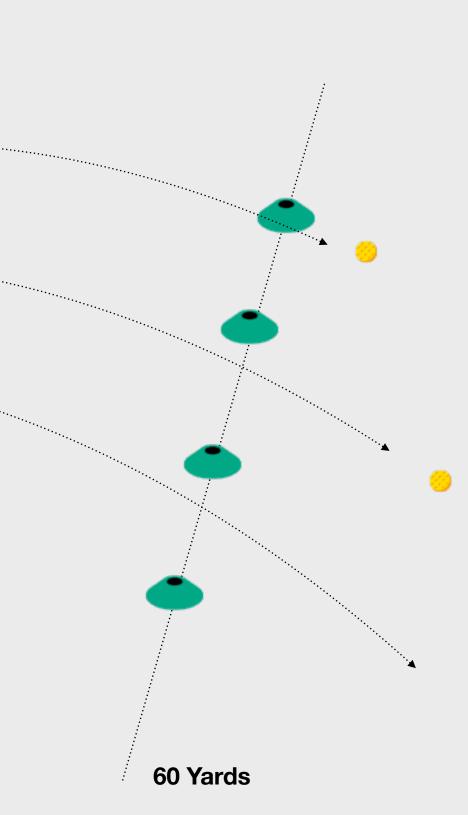

### The Challenge

To complete the Step 2 Challenge the learner needs to demonstrate the ability to hit 3 out 5 shots in the air and a minimum carry distance of 60 yards.

To complete the challenge, the learner doesn't need to demonstrate control over direction. This challenge can be attempted off a tee.

### What should the Learner do next?

After attempting the challenge, the learner should:

- Log in to the GLF.Connect App
- If they complete the challenge, mark it as complete in the Challenge Section