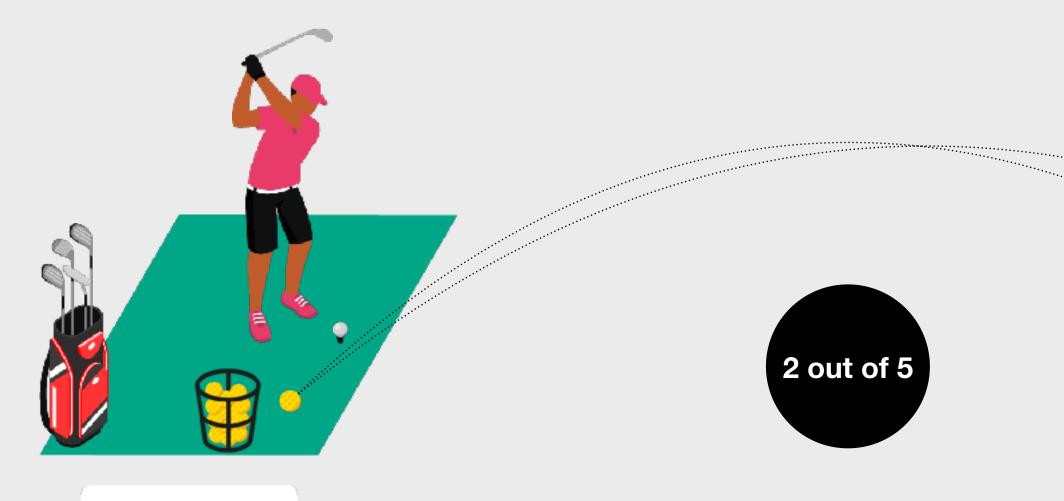

### The Challenge

To complete the Step 1 Challenge the learner needs to demonstrate the ability to hit 2 out 5 shots in the air.

To complete the challenge, the learner doesn't need to demonstrate control over direction or distance. The Challenge can be attempted off a tee.

### What should the Learner do next?

After attempting the challenge, the learner should:

• Log in to the GLF. Connect App

• If they complete the challenge, mark it as complete in the Challenge Section

GAME