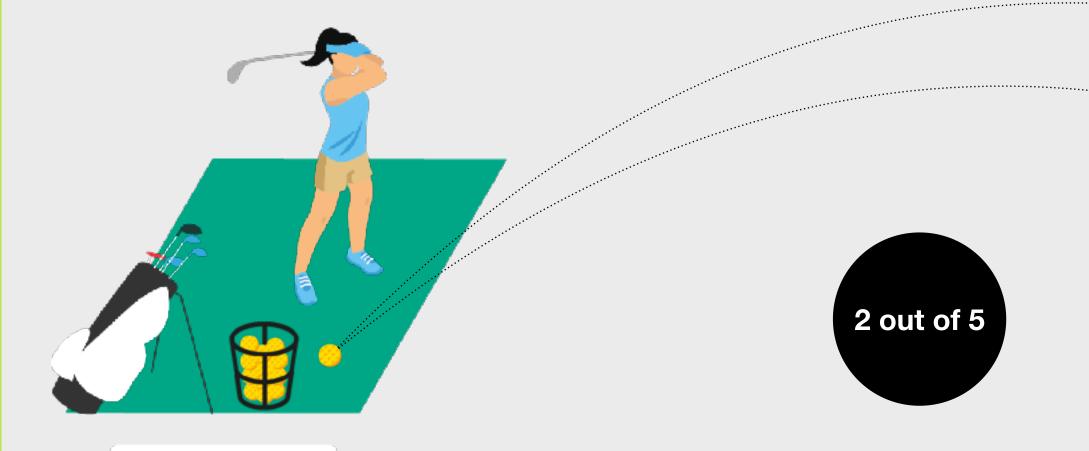

### The Challenge

To complete the Step 1 Challenge the learner needs to demonstrate the ability to hit 2 out 5 shots in the air.

To complete the challenge, the learner doesn't need to demonstrate control over direction or distance. The Challenge can be attempted off a tee.

### What should the Learner do next?

After attempting the challenge, the learner should:

• Log in to the GLF. Connect App

• If they complete the challenge, mark it as complete in the Challenge Section

GAME