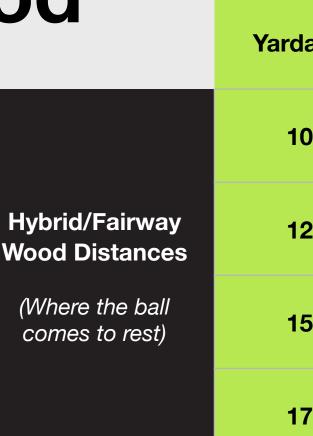

# Hybrid/Fairway Wood Challenge

| dages | Target Gate              |
|-------|--------------------------|
| 100   | 20 yard wide target gate |
| 125   | 25 yard wide target gate |
| 150   | 30 yard wide target gate |
| 175   | 35 yard wide target gate |