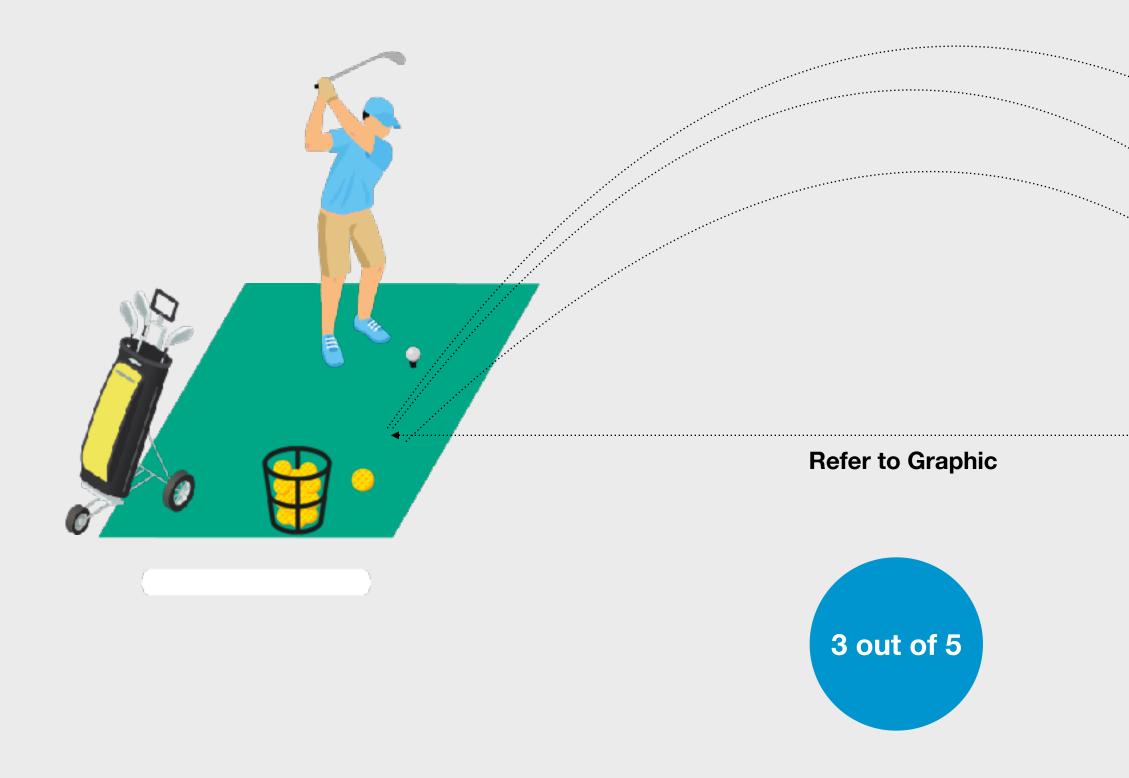

**Refer to Graphic** 

### The Challenge

To complete the Step 3 Challenge the learner needs to demonstrate the ability to hit 2 out of 5 shots to come to rest on the target green at the learners approximate 7-iron total distance (Minimum of 75 yards).