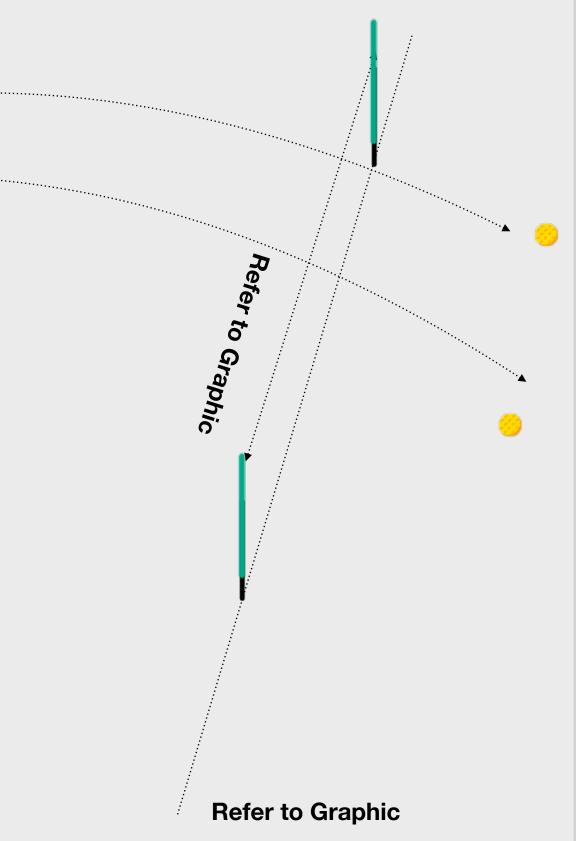

# Hybrid/Fairway Wood Challenge

| dages | Target Gate              |
|-------|--------------------------|
| 100   | 20 yard wide target gate |
| 125   | 25 yard wide target gate |
| 150   | 30 yard wide target gate |
| 175   | 35 yard wide target gate |

### The Challenge

To complete the Step 3 Challenge the learner needs to demonstrate the ability to hit 3 out of 5 shots to travel through and come to rest between the target gate at the learners approximate fairway wood total distance (minimum of 100 Yards)

### What should the Learner do next?

After attempting the challenge, the learner should:

- Log in to the GLF.Connect App
- If they complete the challenge, mark it as complete in the Challenge Section