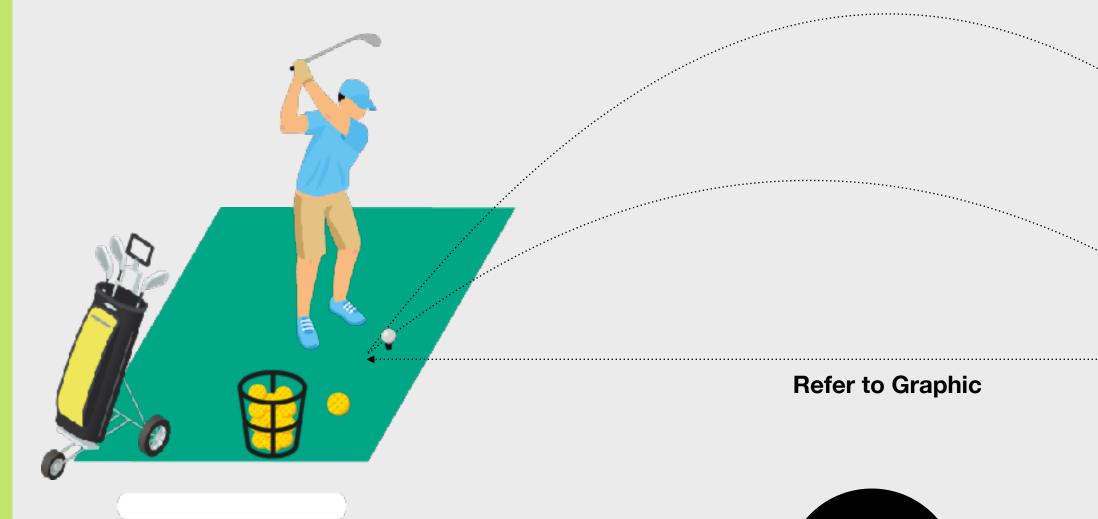

### The Challenge

To complete the Step 1 Challenge the learner needs to demonstrate the ability to hit 2 out 5 shots in the air.

To complete the challenge, the learner doesn't need to demonstrate control over direction or distance. The Challenge can be attempted off a tee.

### What should the Learner do next?

After attempting the challenge, the learner should:

• Log in to the GLF. Connect App

• If they complete the challenge, mark it as complete in the Challenge Section

GAME