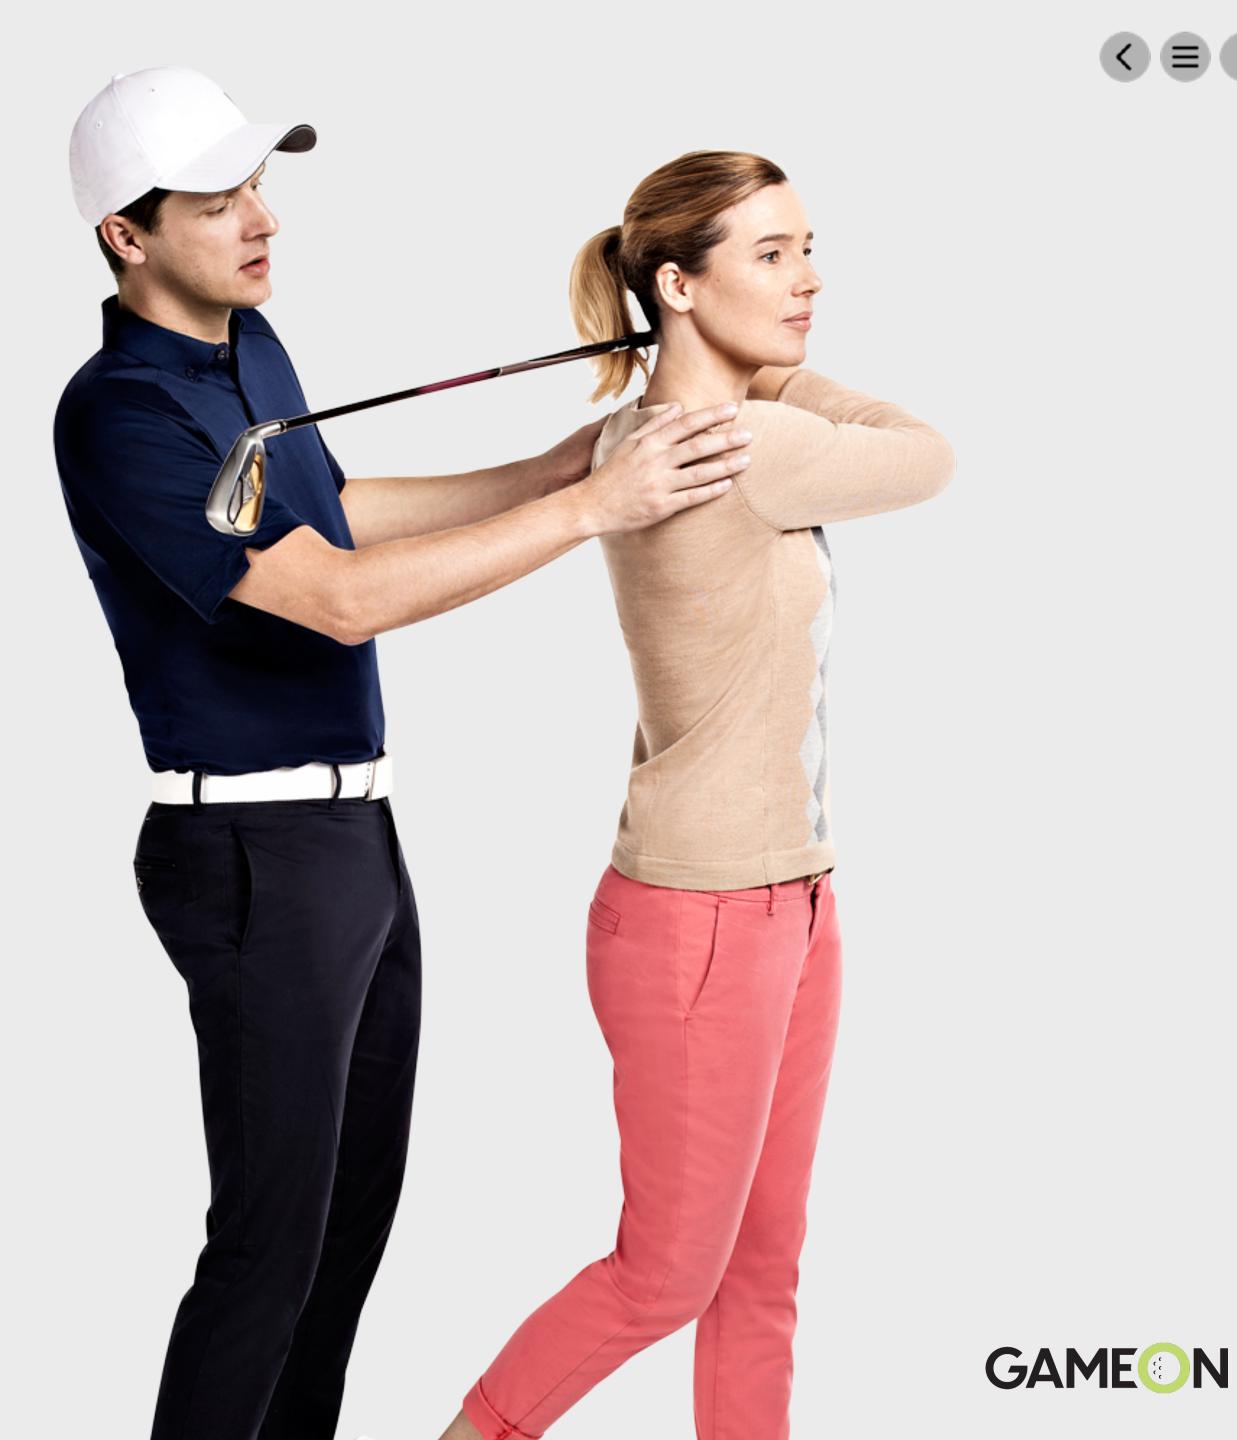

# **Clubface Aim**

### **Equipment Needed**

• Any Club

### **How to Practice**

- The learner should practice whilst using an alignment stick to aid them in making sure their club face aim is perfectly square before they start the swing
- If the ball starts left or right of target the learner then knows either they have miss-hit the shot, or they have done something which has caused the club face to aim right or left at impact

### **Technical Link**

• This activity will help the learner to build an awareness of what a square set-up looks like to them