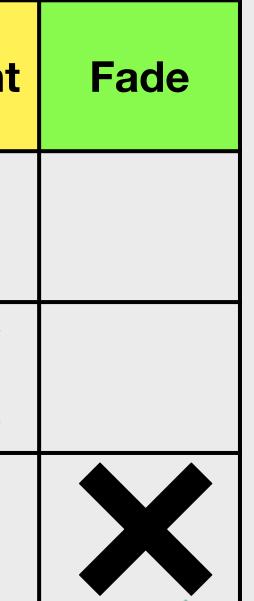

### **Equipment you Need:**

- Golf Balls
- Marker Pen
- Whiteboard
- Cones
- Gates

### How to Play:

- Create the gates using alignment sticks or fixed yardage markers
- Set the gates at a width appropriate to the ability of the group
- The challenge is for the golfers to carry the ball past the minimum yardage line of cones
- The ball must also pass through the gates for their chosen shot type from the grid
- The learners take it in turns in their teams to hit shots
- If they are successful hitting their chosen shot and the ball passes through the width of the gate then they can mark a O or X on the grid in any blank space
- The winner is the player who can achieve 3 in a row on the grid
- Split the learners into team X's and Team O's and the team with the most combined wins at the end is the winner

### **Progression Ideas:**

- Move the minimum distance cone line further out
- Narrow the width of the target gates