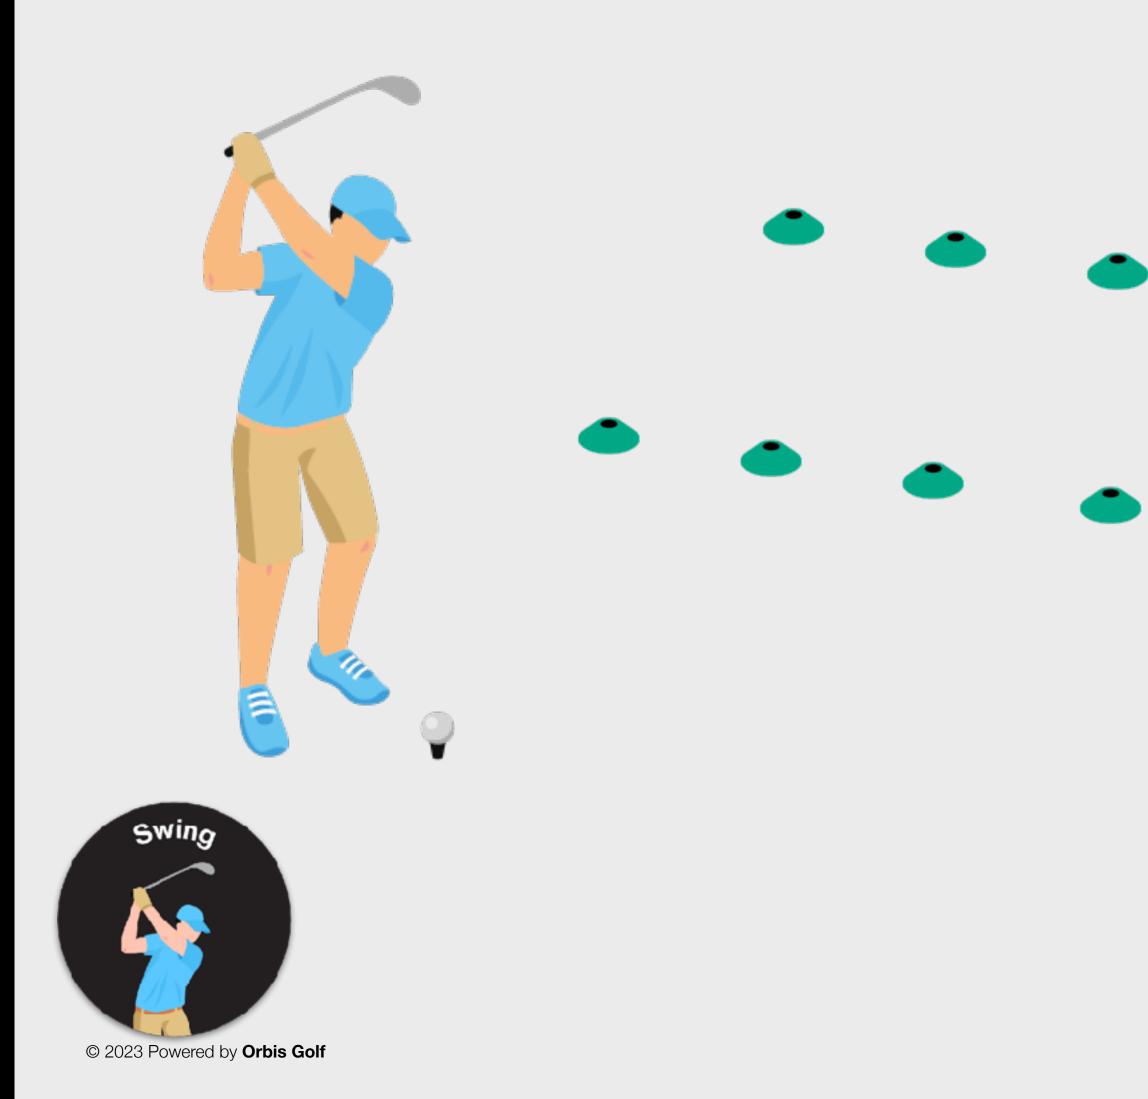

# **Clubface Aim**

### **Equipment Needed**

• Any Club

### **How to Practice**

- The learner should practice whilst using an alignment stick to aid them in making sure their club face aim is perfectly square before they start the swing
- If the ball starts left or right of target the learner then knows either they have miss-hit the shot, or they have done something which has caused the club face to aim right or left at impact

### **Technical Link**

• This activity will help the learner to build an awareness of what a square set-up looks like to them