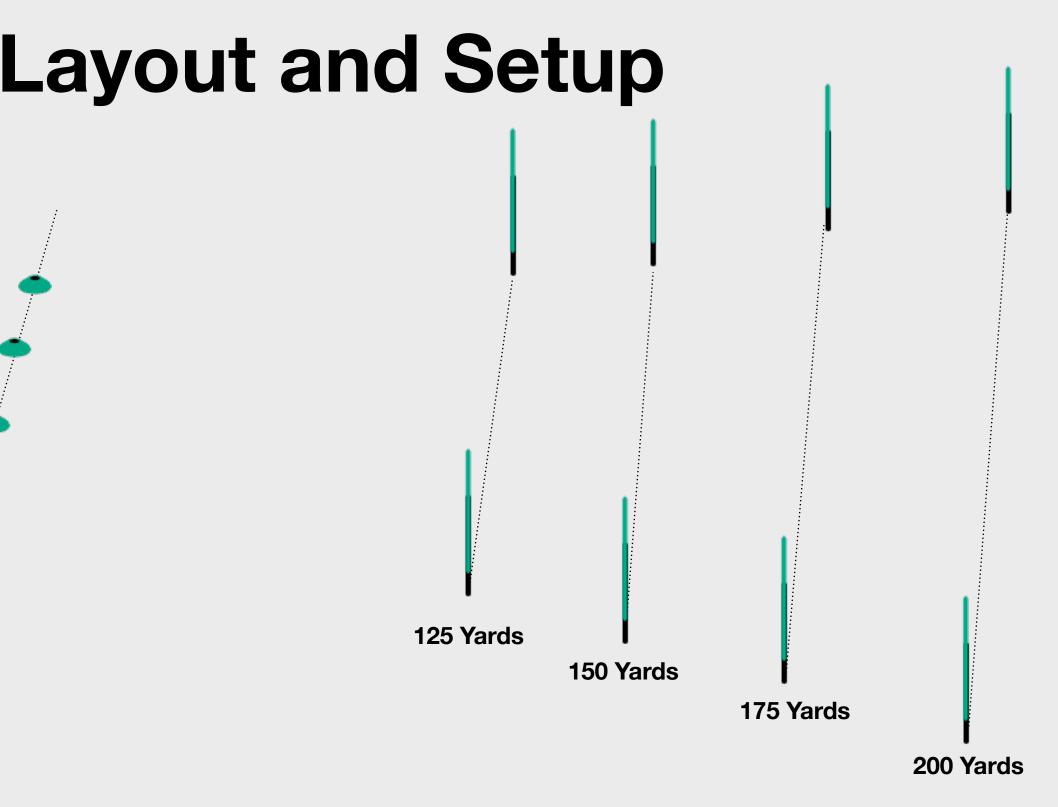

## **Driver Challenge**

### **Driver Distances**

(Where the ball comes to rest)

© 2023 Powered by Orbis Golf

| Yardages | Target Gate              |
|----------|--------------------------|
| 125      | 25 yard wide target gate |
| 150      | 30 yard wide target gate |
| 175      | 35 yard wide target gate |
| 200      | 40 yard wide target gate |

### **The Challenge**

To complete the Step 3 Challenge the learner needs to demonstrate the ability to hit 2 out of 5 shots to travel through and come to rest between the target gate at the learners approximate driver total distance (Minimum of 125 yards)