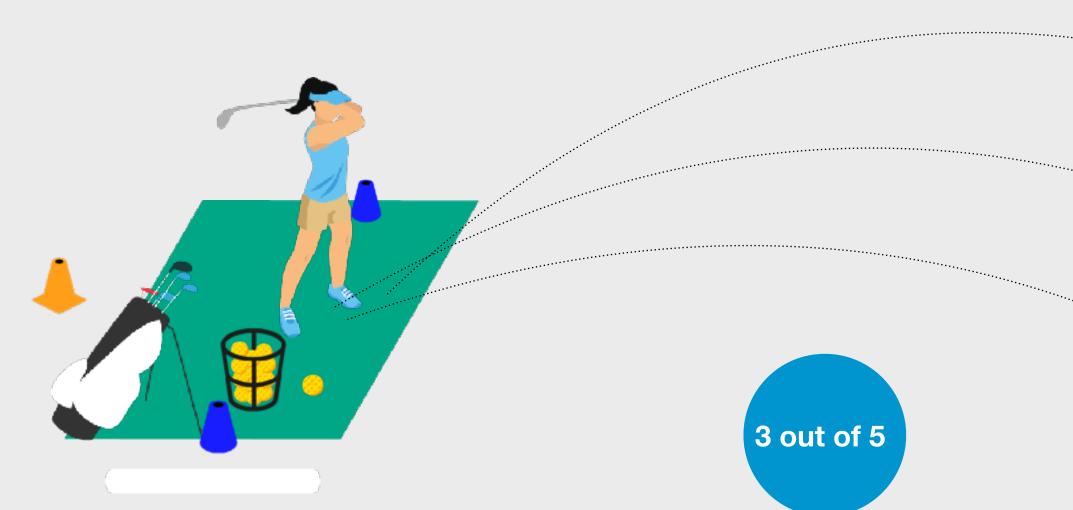

### The Challenge

To complete the Step 1 Challenge the learner needs to demonstrate the ability to hit 2 out 5 shots in the air.

To complete the challenge, the learner doesn't need to demonstrate control over direction or distance. The Challenge can be attempted off a tee.

### What should the Learner do next?

After attempting the challenge, the learner should:

• Log in to the GLF. Connect App

• If they complete the challenge, mark it as complete in the Challenge Section

GAME