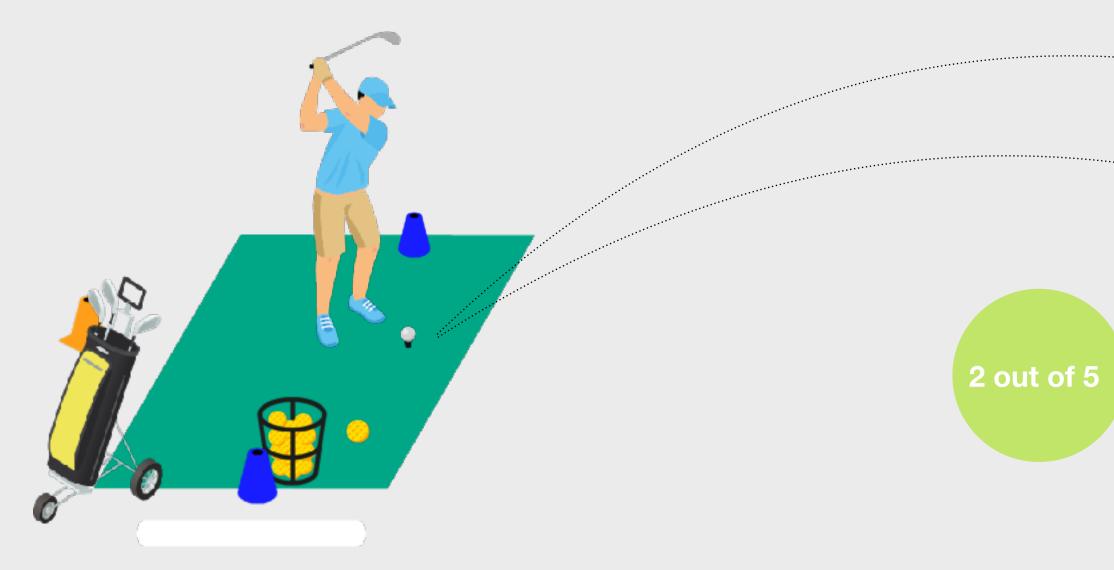

### The Challenge

8

50 Yards

To complete the Step 2 Challenge the learner needs to demonstrate the ability to hit 3 out 5 shots in the air and a minimum carry distance of 50 yards.

To complete the challenge, the learner doesn't need to demonstrate control over direction. This challenge can be attempted off a tee.