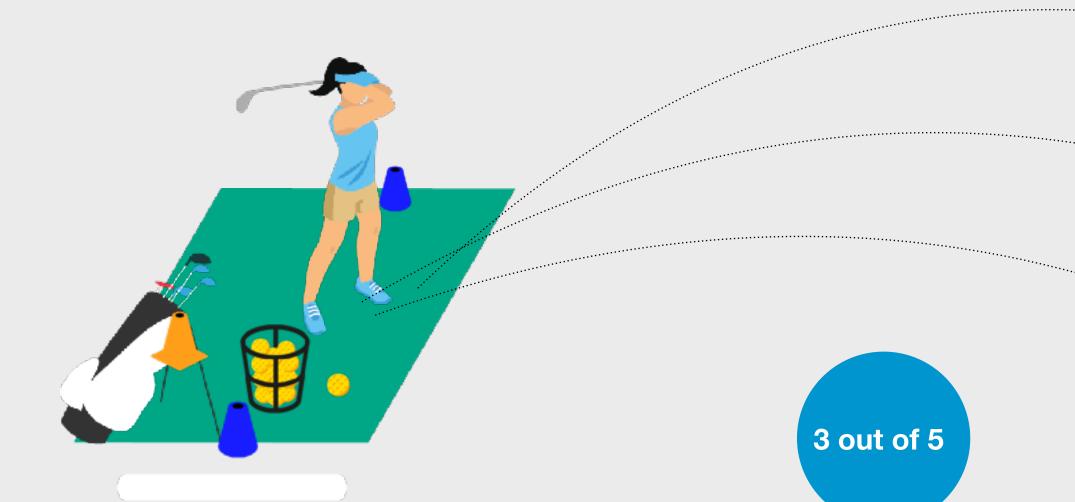

### The Challenge

To complete the Step 2 Challenge the learner needs to demonstrate the ability to hit 3 out 5 shots in the air and a minimum carry distance of 75 yards.

To complete the challenge, the learner doesn't need to demonstrate control over direction.

### What should the Learner do next?

- Log in to the GLF. Connect App
- If they complete the challenge, mark it as complete in the challenge section