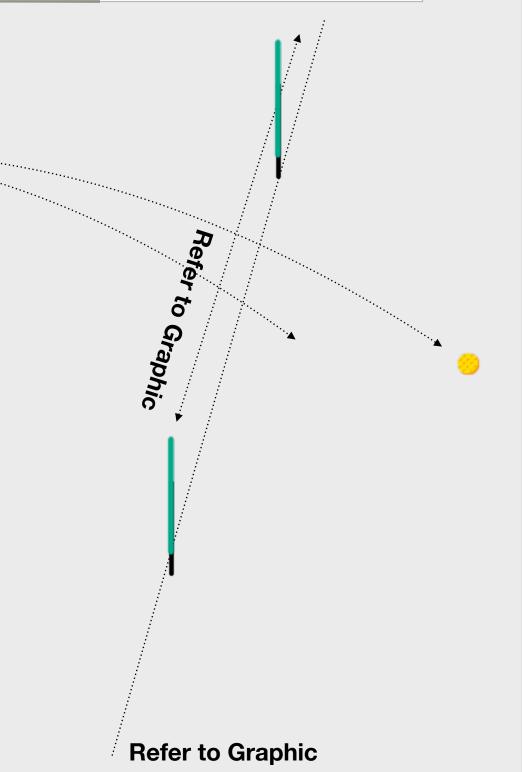

# **Iron Challenge**

### **Iron Distances**

(Where the ball comes to rest)

2 out of 5

© 2023 Powered by Orbis Golf

| ardages | Target Gate               |
|---------|---------------------------|
| 75      | 15 yard wide target green |
| 100     | 20 yard wide target green |
| 125     | 25 yard wide target green |
| 150     | 30 yard wide target green |

**Refer to Graphic** 

### The Challenge

To complete the Step 3 Challenge the learner needs to demonstrate the ability to hit 2 out of 5 shots to come to rest on the target green at the learners approximate 7-iron total distance (Minimum of 75 yards).