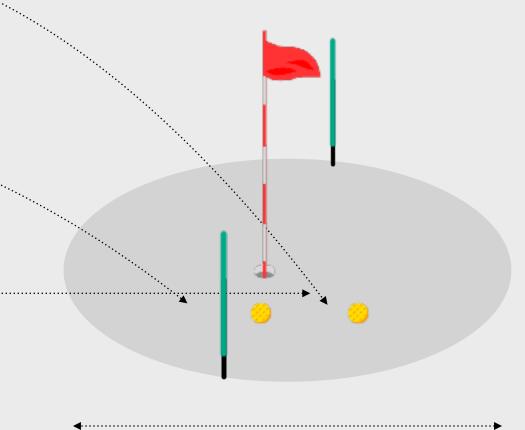

# Hybrid/Fairway Wood Challenge

| dages | Target Gate              |
|-------|--------------------------|
| 100   | 20 yard wide target gate |
| 125   | 25 yard wide target gate |
| 150   | 30 yard wide target gate |
| 175   | 35 yard wide target gate |

### The Challenge

To complete the Step 3 Challenge the learner needs to demonstrate the ability to hit 3 out of 5 shots to travel through and come to rest between the target gate at the learners approximate fairway wood total distance (minimum of 100 Yards)