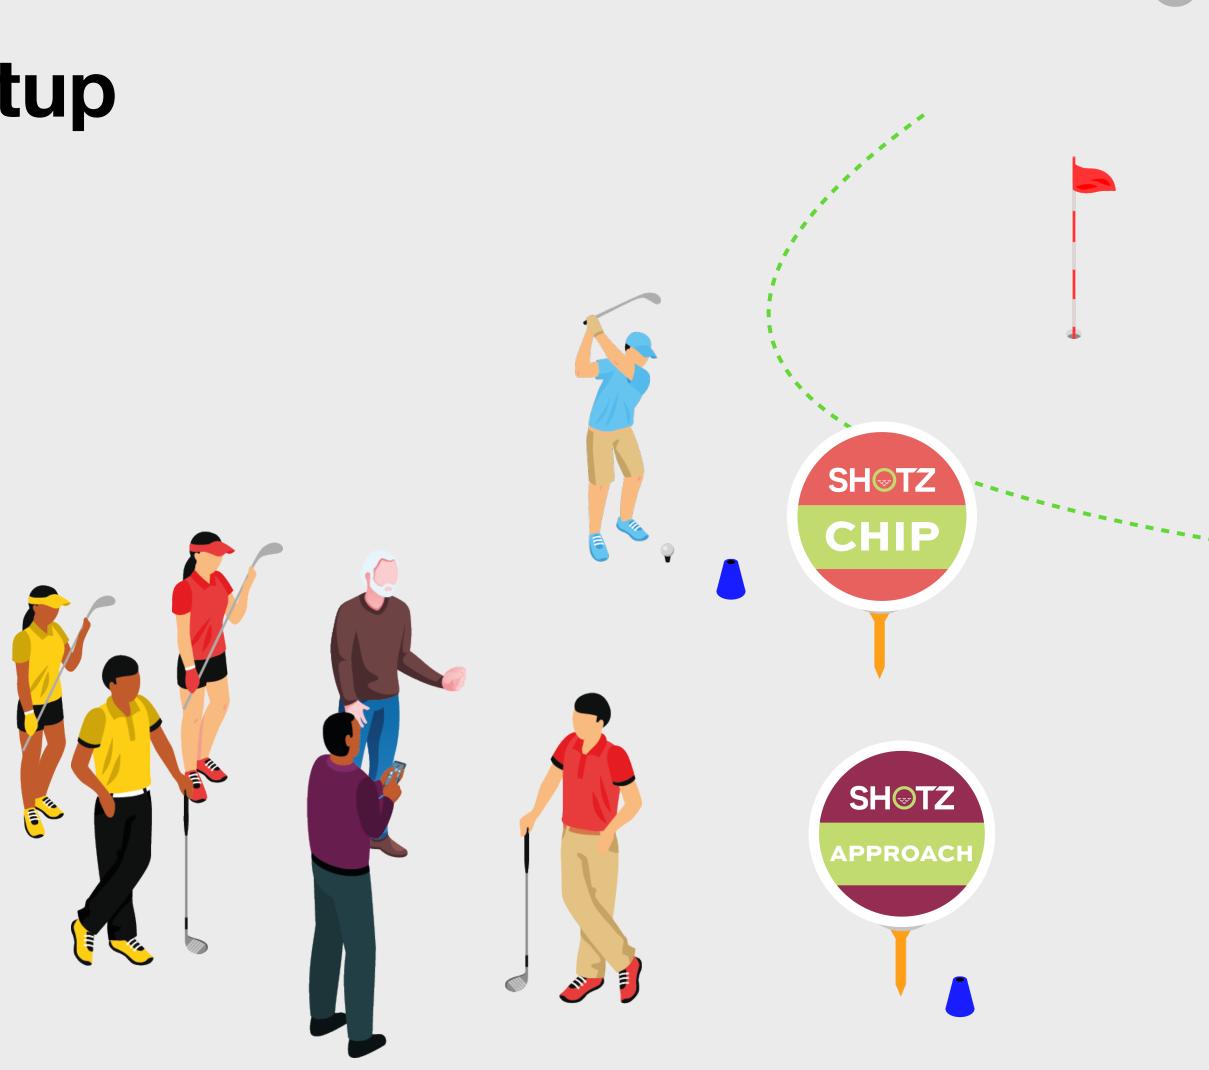

### **Course Play Layout and Setup**

The graphic opposite provides an example image of how we suggest you manage your group on the course so that the course play activity can be delivered in a safe, fun and engaging manner:

- Take a cone onto the course to indicate where the learners should start from. Use the adapted course guidance to start the learners from an appropriate teeing position and we recommend this to be The Chip or The Approach
- Learners take it in turns to hit their tee shot, the group select the best shot and then all learners take a shot from there or alternatively they play in pairs playing the hole individually and picking the best score at the end of the hole in the better ball format
- Remember this class is about discussion and discovery. It isn't primarily intended to be a playing opportunity. Take the time to promote questions, discussion and demonstrations
- Safety is your top priority when on the course, ensure the group understand some of the key principles to playing golf safely on the course;
  - Players should never go in front of the learner hitting the shot
  - Learners should always be aware of other golfers on the course
  - Learners should understand what to do when they hear the shout of "fore" and that they should shout "fore" when their ball is travelling towards someone