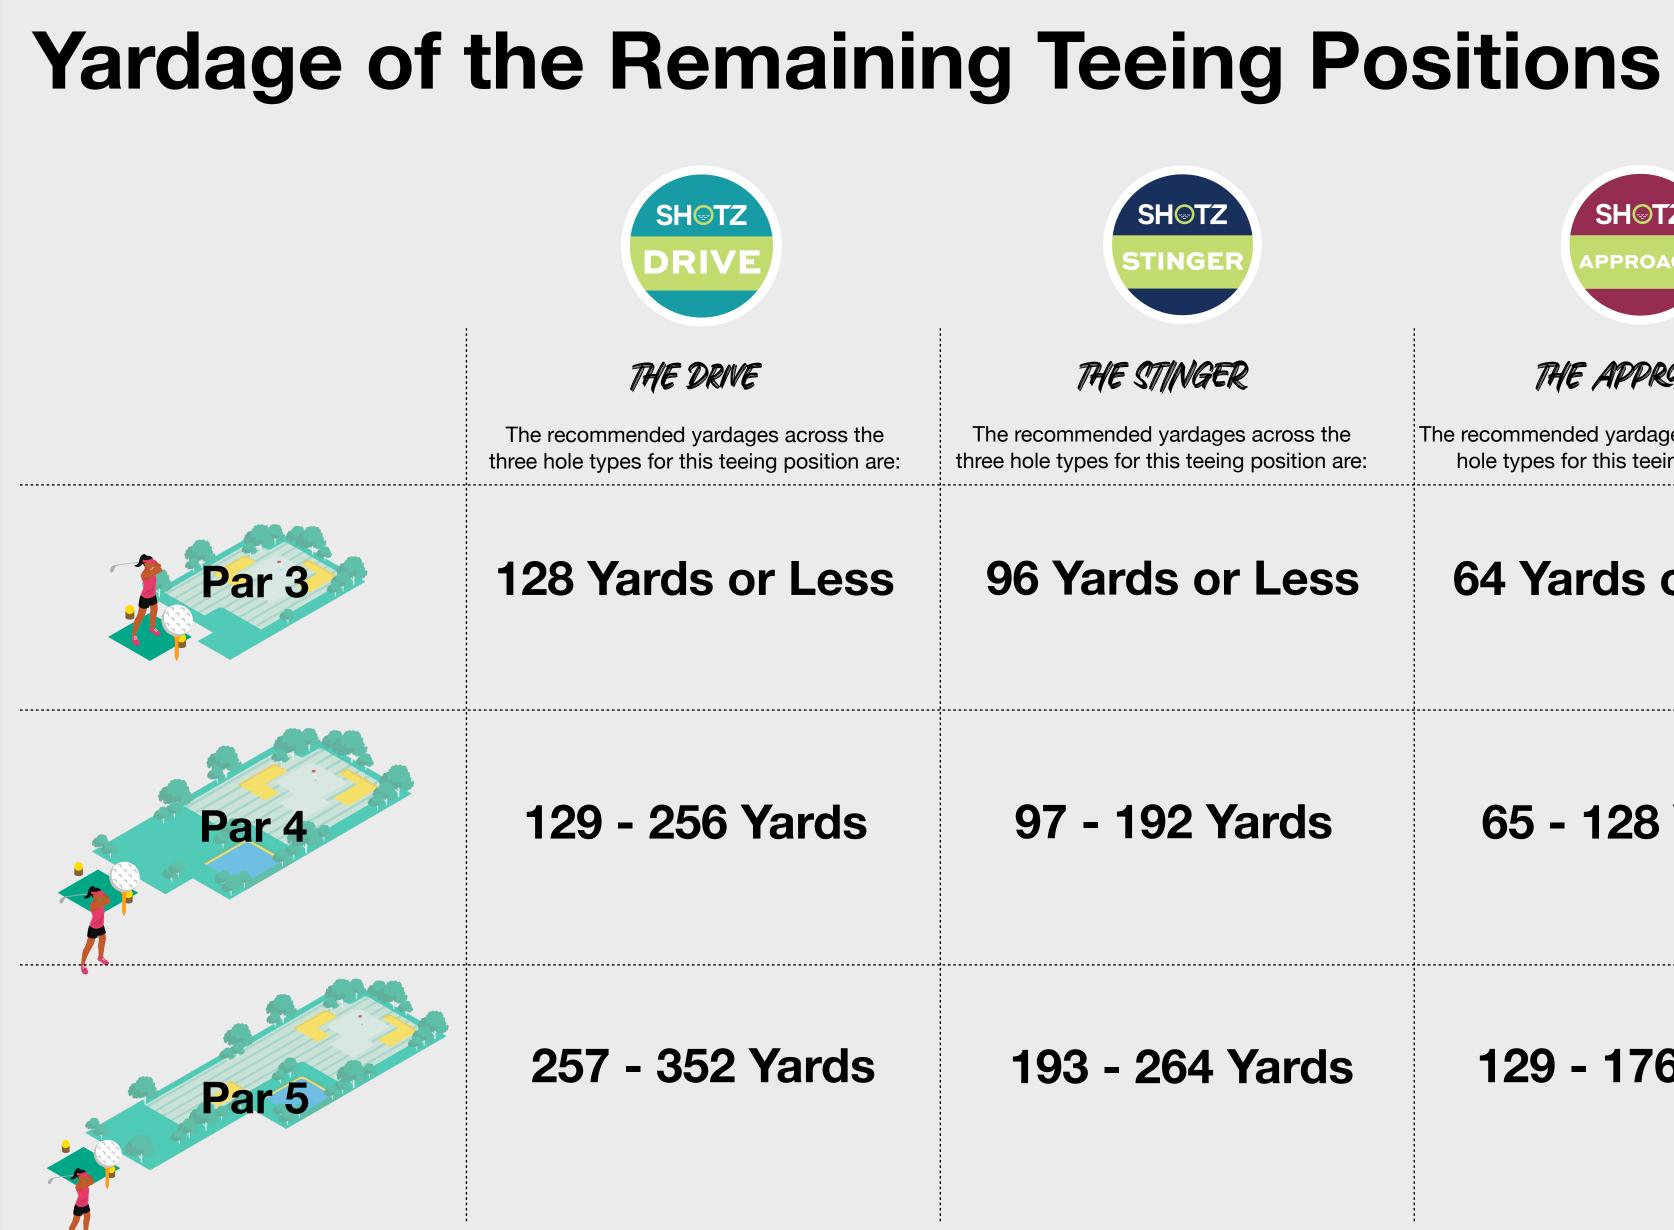

| SH©TZ<br>APPROACH                                                                  | SH@TZ<br>CHIP                                                                                                                                                                                                                                                                                                                                                                                                                                                                                                                                                                                                                                                                                                                                                                                                                                 |
|------------------------------------------------------------------------------------|-----------------------------------------------------------------------------------------------------------------------------------------------------------------------------------------------------------------------------------------------------------------------------------------------------------------------------------------------------------------------------------------------------------------------------------------------------------------------------------------------------------------------------------------------------------------------------------------------------------------------------------------------------------------------------------------------------------------------------------------------------------------------------------------------------------------------------------------------|
| THE APPR9ACH                                                                       | THE CHIP                                                                                                                                                                                                                                                                                                                                                                                                                                                                                                                                                                                                                                                                                                                                                                                                                                      |
| The recommended yardages across the three hole types for this teeing position are: | The recommended yardages across the hole types for this teeing position                                                                                                                                                                                                                                                                                                                                                                                                                                                                                                                                                                                                                                                                                                                                                                       |
| 64 Yards or Less                                                                   | 32 Yards or Les                                                                                                                                                                                                                                                                                                                                                                                                                                                                                                                                                                                                                                                                                                                                                                                                                               |
| 65 - 128 Yards                                                                     | 33 - 64 Yards                                                                                                                                                                                                                                                                                                                                                                                                                                                                                                                                                                                                                                                                                                                                                                                                                                 |
| 129 - 176 Yards                                                                    | 65 - 88 Yards                                                                                                                                                                                                                                                                                                                                                                                                                                                                                                                                                                                                                                                                                                                                                                                                                                 |
|                                                                                    | Dependent   Dependent |