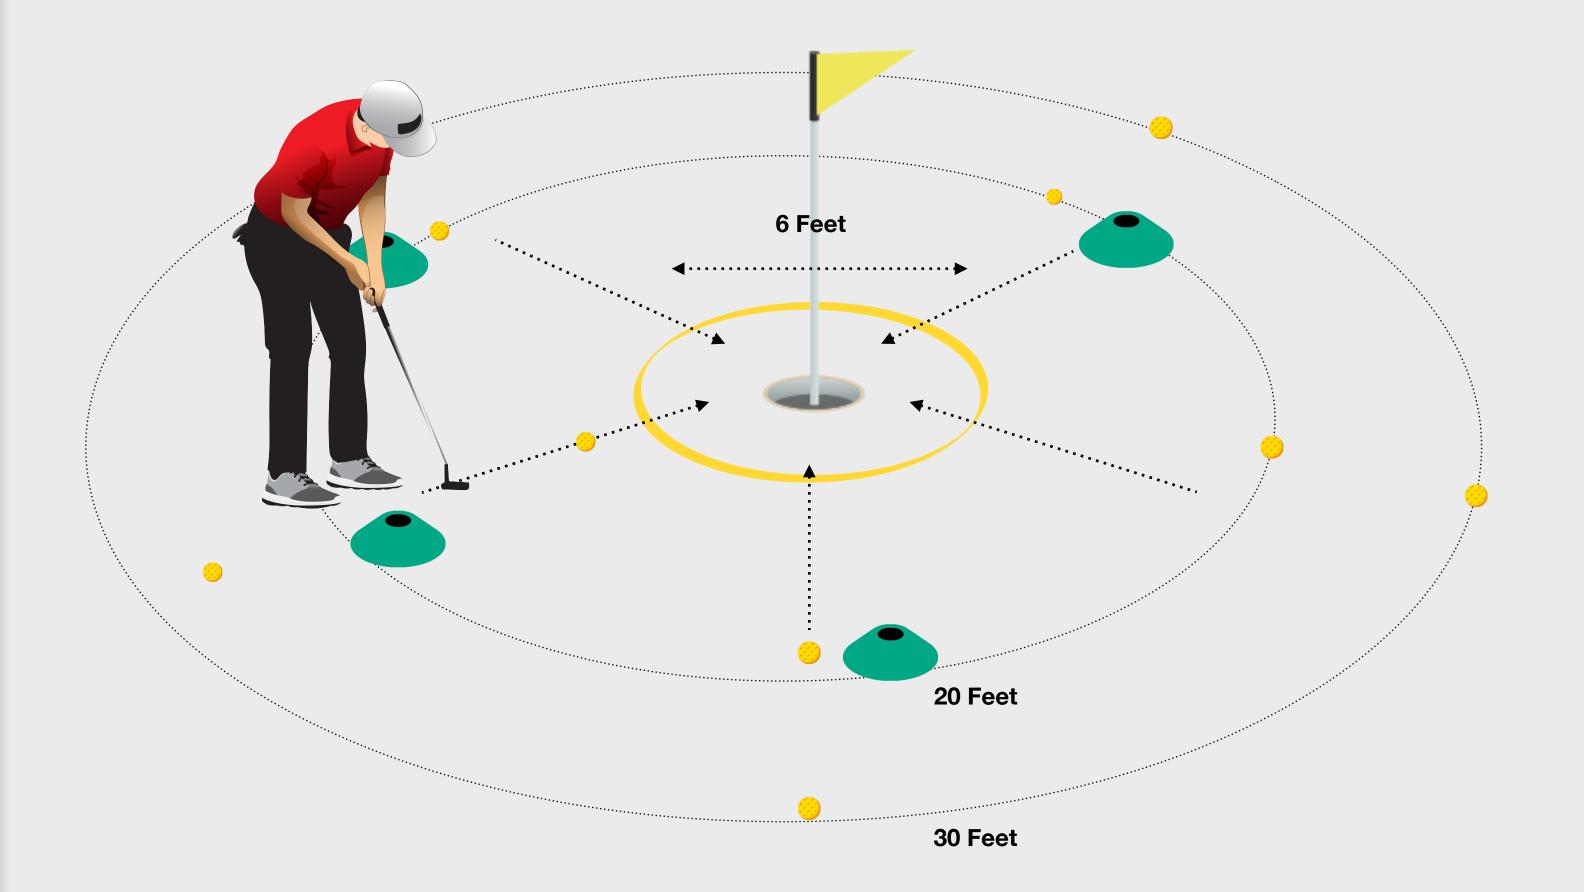

# Long Putt Challenge

- Students hit 10 putts in a random order from the two starting positions from five positions around the hole to finish within the target circle.
- Record the result of each attempt on the Challenge Scorecard.

### The Challenge

• Putt the ball to within 3 feet of the hole from distances of 10 feet, 20 feet and 30 feet. You should attempt 10 putts from each starting position and putts are attempted evenly from 5 different positions around the hole.