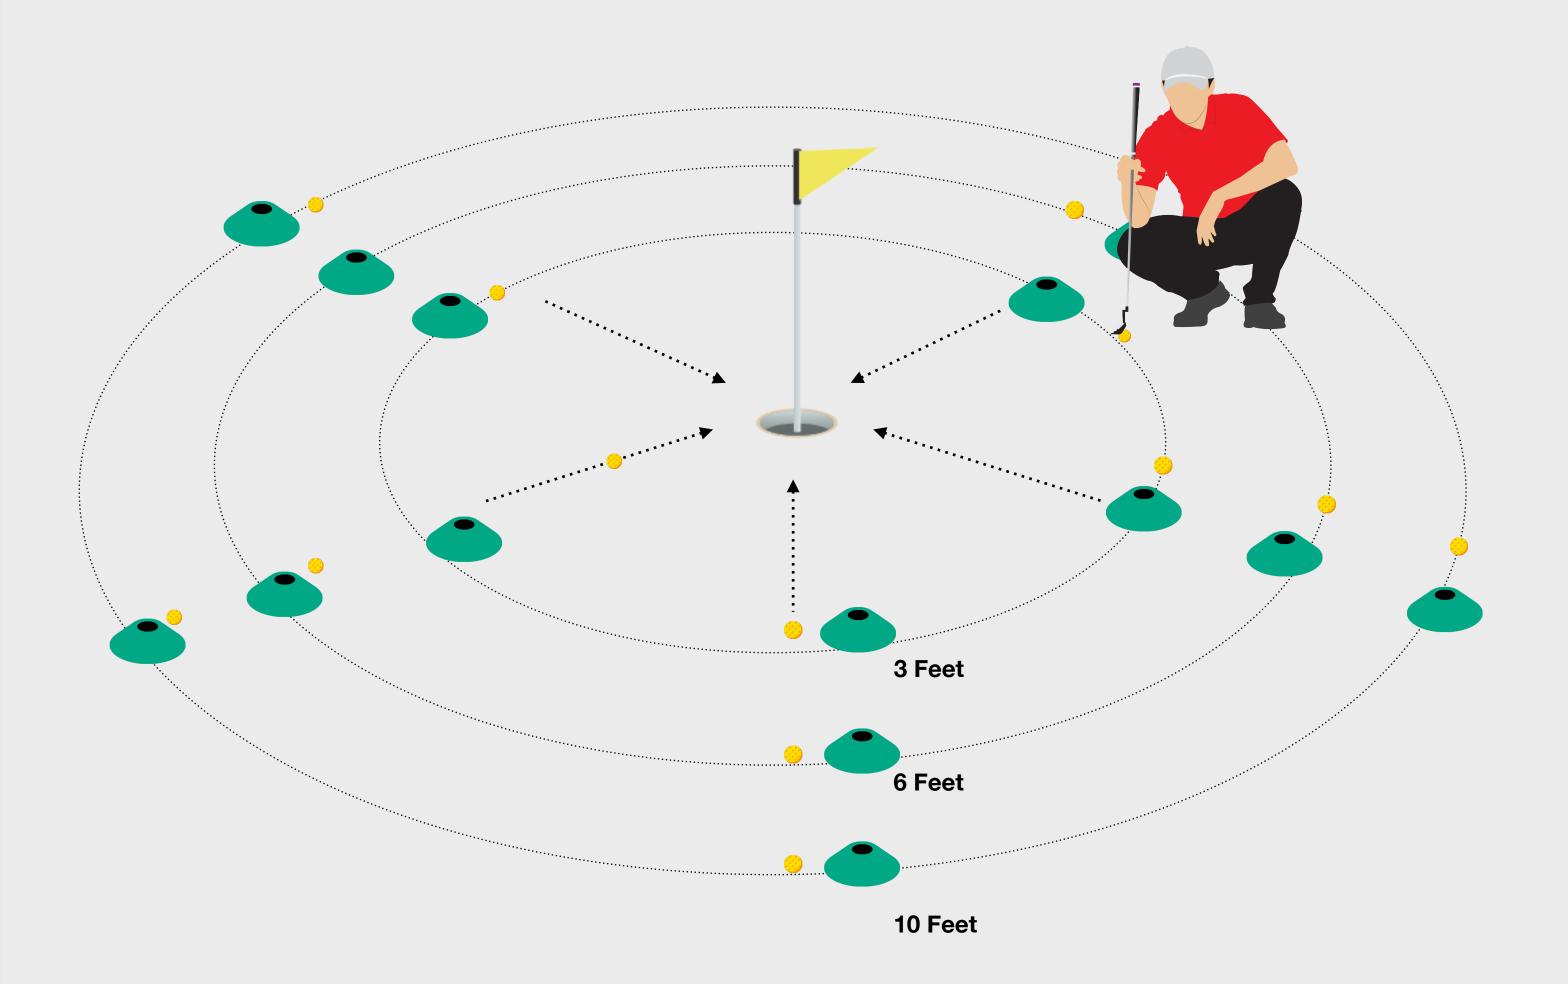

## **Short Putt Challenge**

- Students hit 10 putts in a random order from each starting position from five positions around the hole.
- Record the result of each attempt on the Challenge Scorecard.

### The Challenge

 Hole out from starting positions 3 feet, 6 feet and 10 feet from the hole. You should attempt 10 putts from each distance and putts must be taken evenly from 5 different positions around the hole on a gently sloped surface.