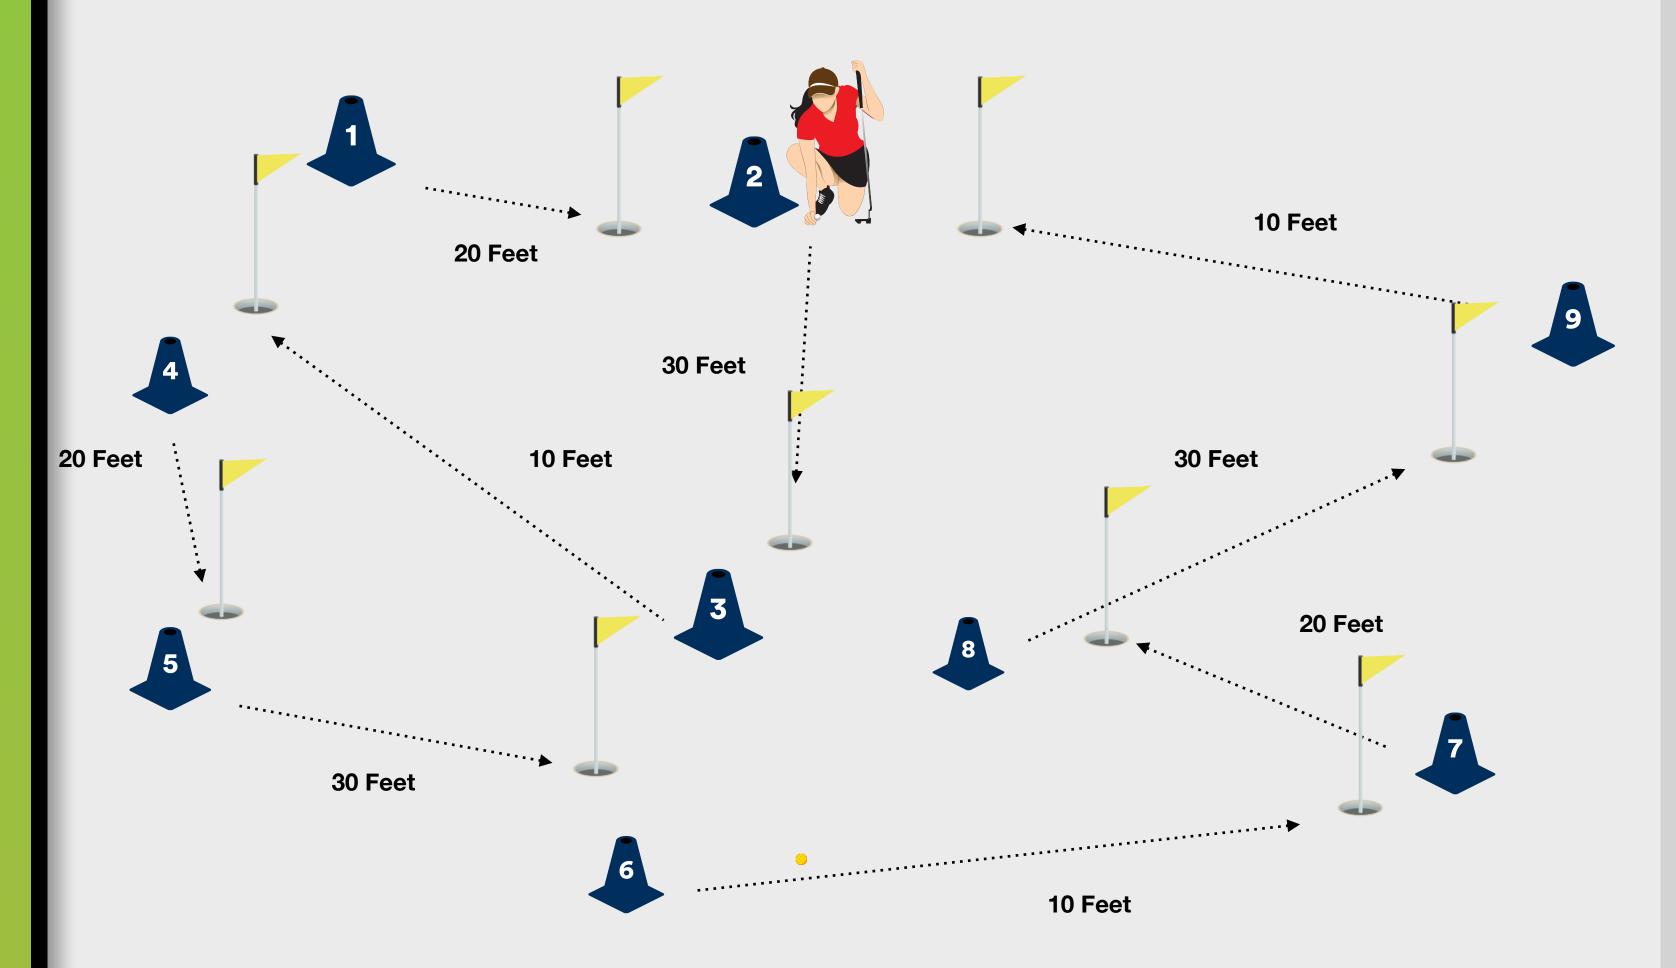

# Long Putt Challenge

- Students hit 10 putts in a random order from the two starting positions from five positions around the hole to finish within the target circle.
- Record the result of each attempt on the Challenge Scorecard.

### The Challenge

• Putt the ball to within 3 feet of the hole from distances of 10 feet, 20 feet and 30 feet. You should attempt 10 putts from each starting position and putts are attempted evenly from 5 different positions around the hole.