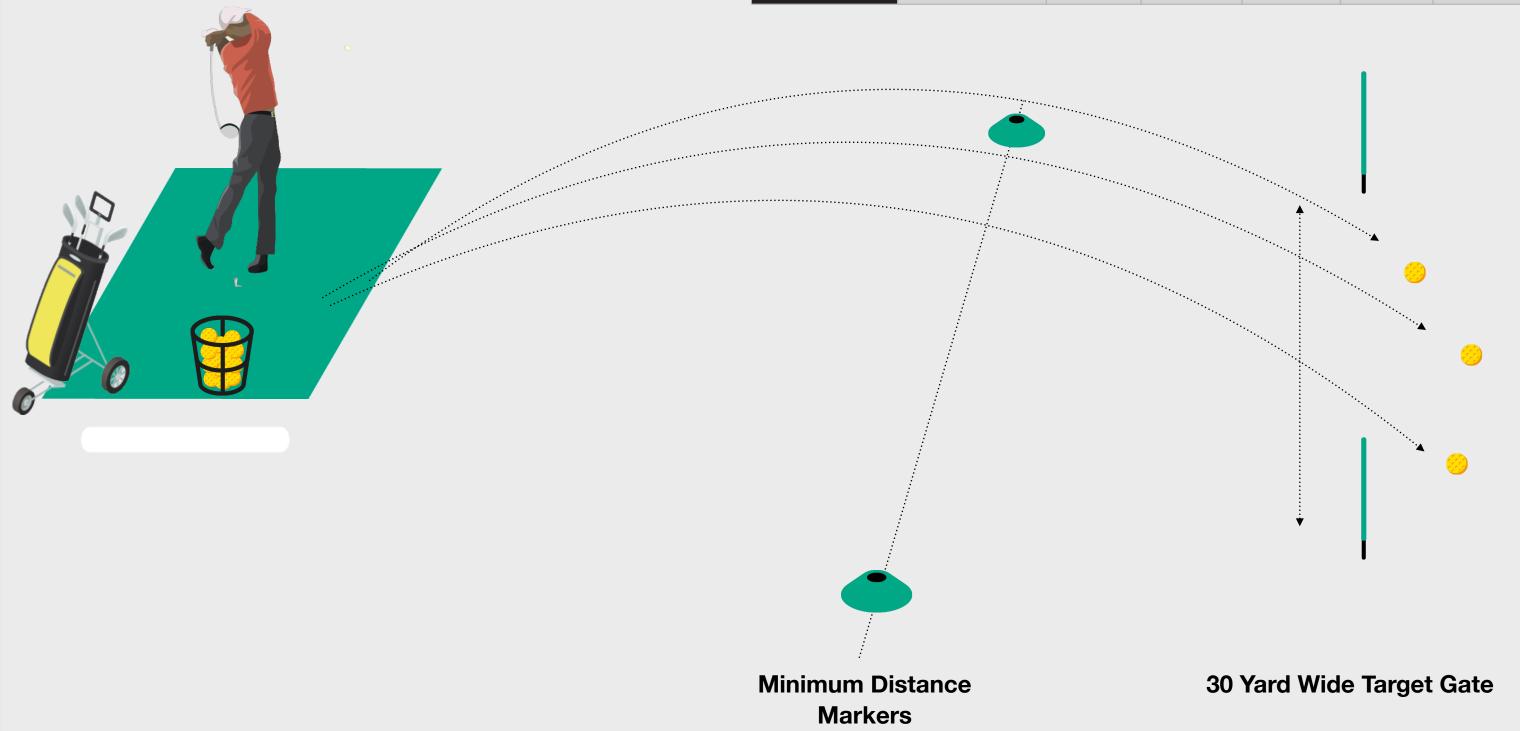

### **Attempting the Challenge**

- Select the minimum distance based on your home club course length.
- Hit each drive to within the target gate and for each shot note the total distance of each drive relative to the distance markers.
- Record the result of each attempt on the Challenge Scorecard.

### The Challenge

• Hit the number of required shots through the 30 yard wide target gate using a Driver. You have a total of 10 attempts.

**Minimum Distance Markers** 

**30 Yard Wide Target Gate** 