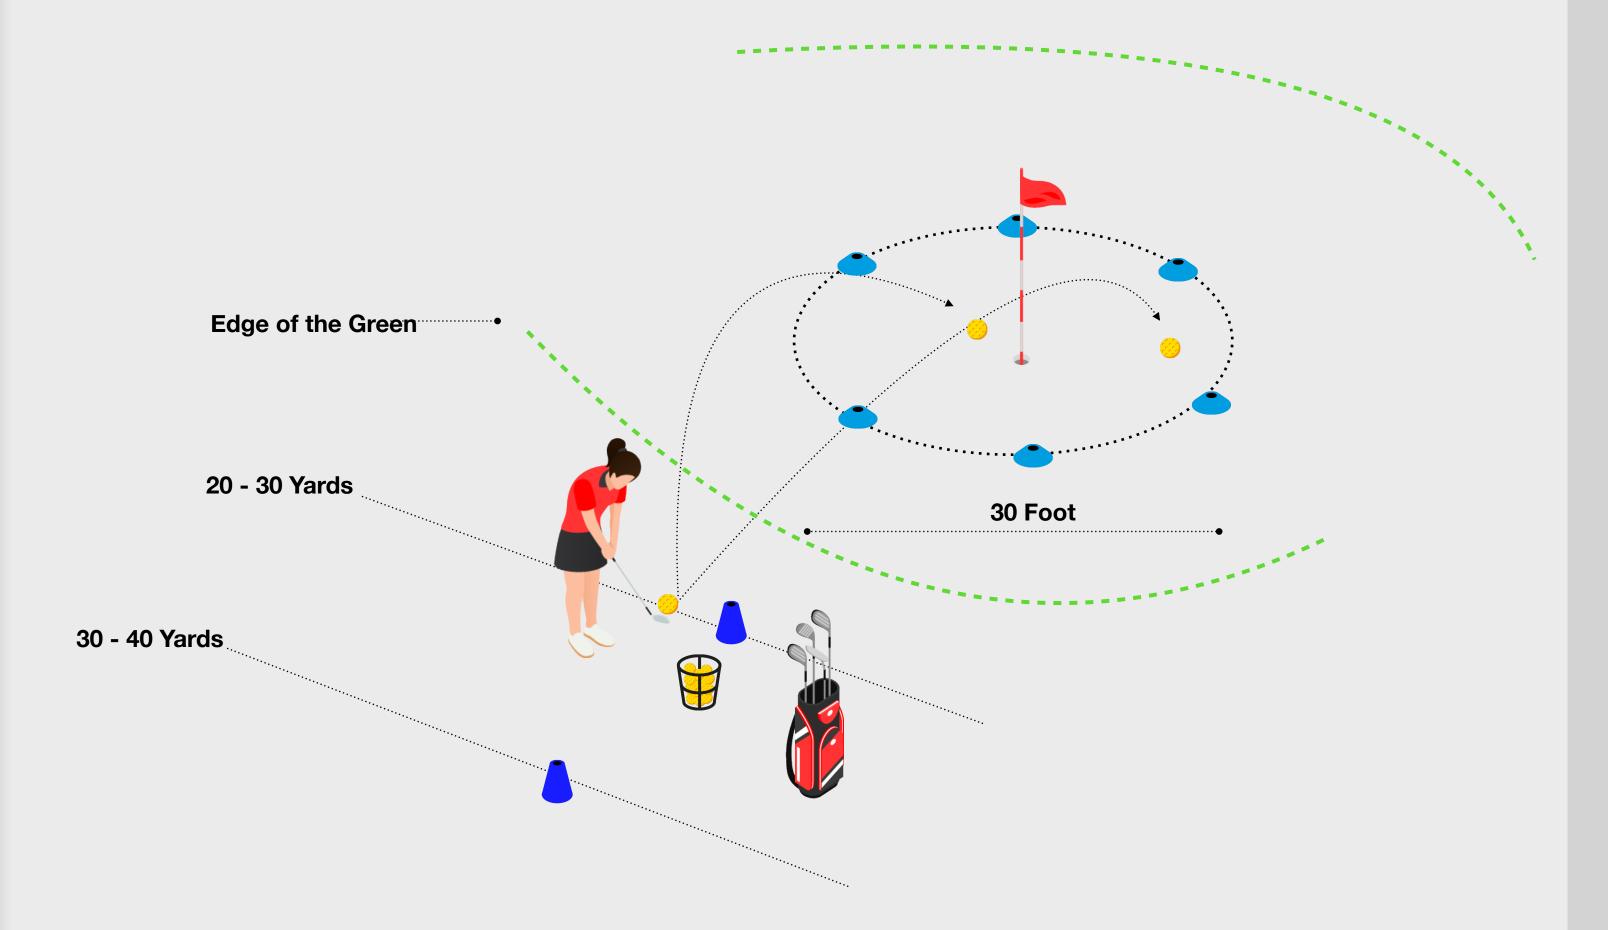

# Pitching Challenge

- Hit 10 shots in a random order from each starting position to finish with the target circle.
- Record the result of each attempt on the Challenge Scorecard.
- Drop the ball on each attempt.

### The Challenge

 Attempt to pitch the ball to within the target circle from each position around the green. You should attempt 10 shots from each starting position.

### What to do Next:

• On the GLF. Connect App, mark the challenge as complete for the scoring goal you complete.

4/10 pitches within target circle from 20 - 30 yards 3/10 pitches within target circle from 30 - 40 yards

5/10 pitches within target circle from 20 - 30 yards 3/10 pitches within target circle from 30 - 40 yards

6/10 pitches within target circle from 20 - 30 yards 3/10 pitches within target circle from 30 - 40 yards

7/10 pitches within target circle from 20 - 30 yards 4/10 pitches within target circle from 30 - 40 yards

7/10 pitches within target circle from 20 - 30 yards 6/10 pitches within target circle from 30 - 40 yards