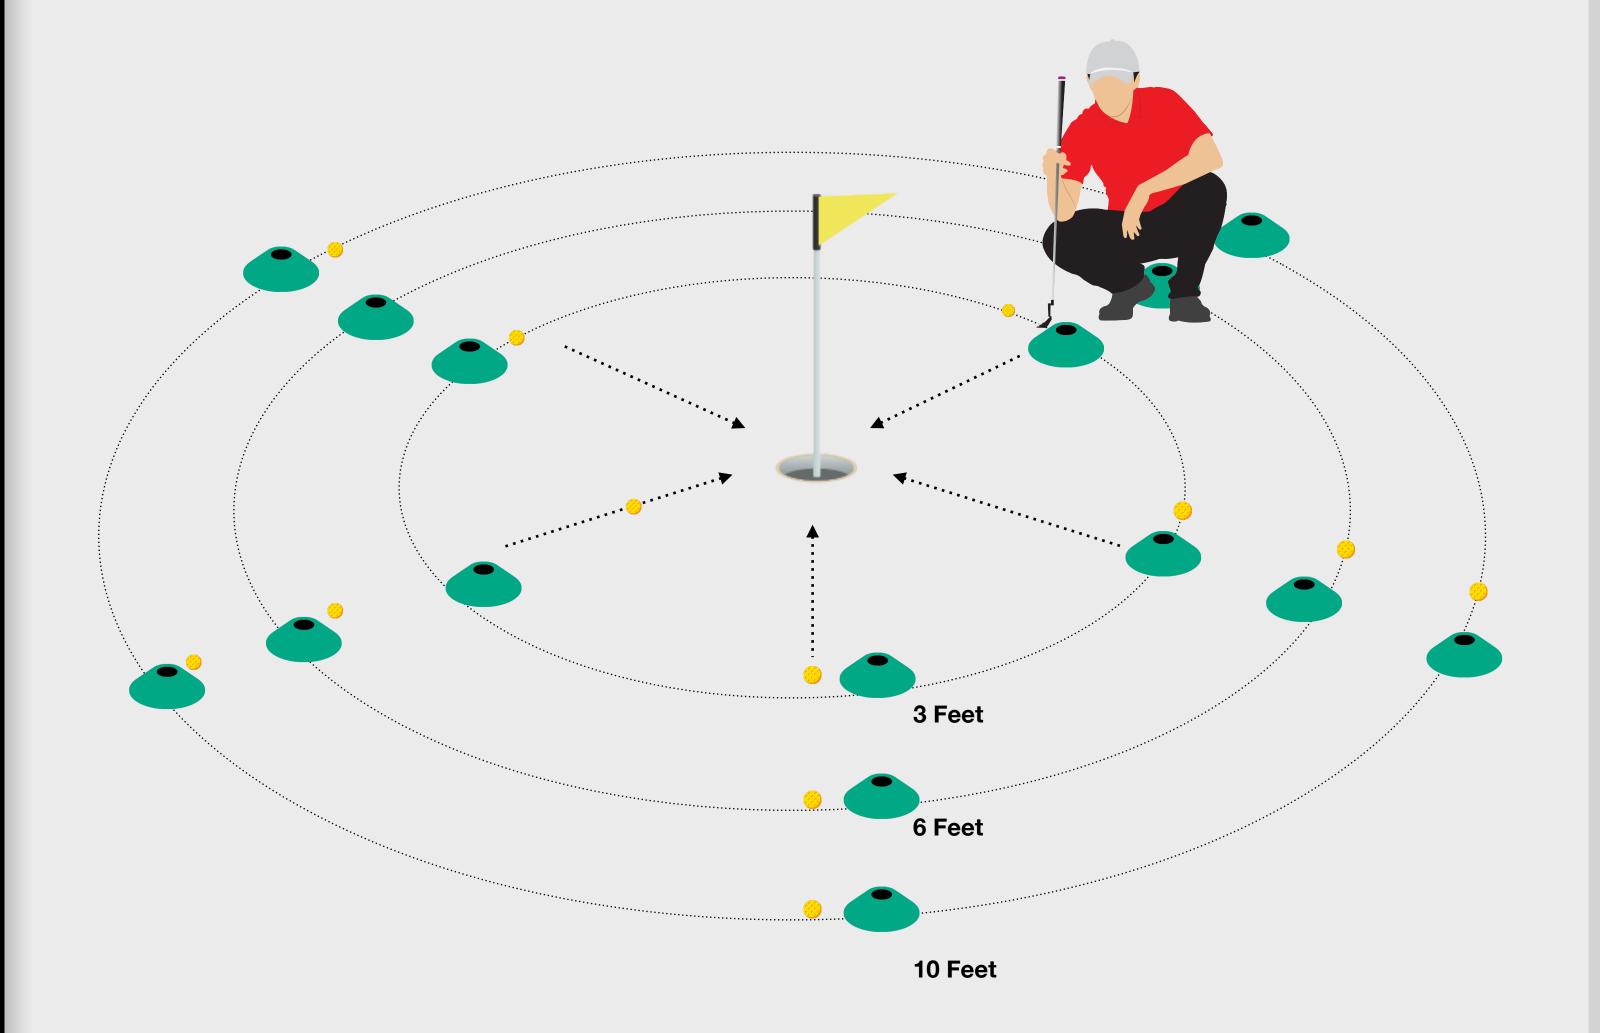

# **Short Putt Challenge**

 Record the result of each attempt on the Challenge Scorecard.

### **The Challenge**

 Hole out from starting positions 3 feet, 6 feet and 10 feet from the hole. You should attempt 10 putts from each distance and putts must be taken evenly from 5 different positions around the hole on a gently sloped surface.

### What to do Next:

• On the GLF. Connect App, mark the challenge as complete for the scoring goal you complete.

6/10 putts made from 3 feet 4/10 putts made from 6 feet 1/10 putts made from 10 feet

7/10 putts made from 3 feet 5/10 putts made from 6 feet 2/10 putts made from 10 feet

7/10 putts made from 3 feet 6/10 putts made from 6 feet 3/10 putts made from 10 feet

8/10 putts made from 3 feet 6/10 putts made from 6 feet 4/10 putts made from 10 feet

9/10 putts made from 3 feet 7/10 putts made from 6 feet 5/10 putts made from 10 feet