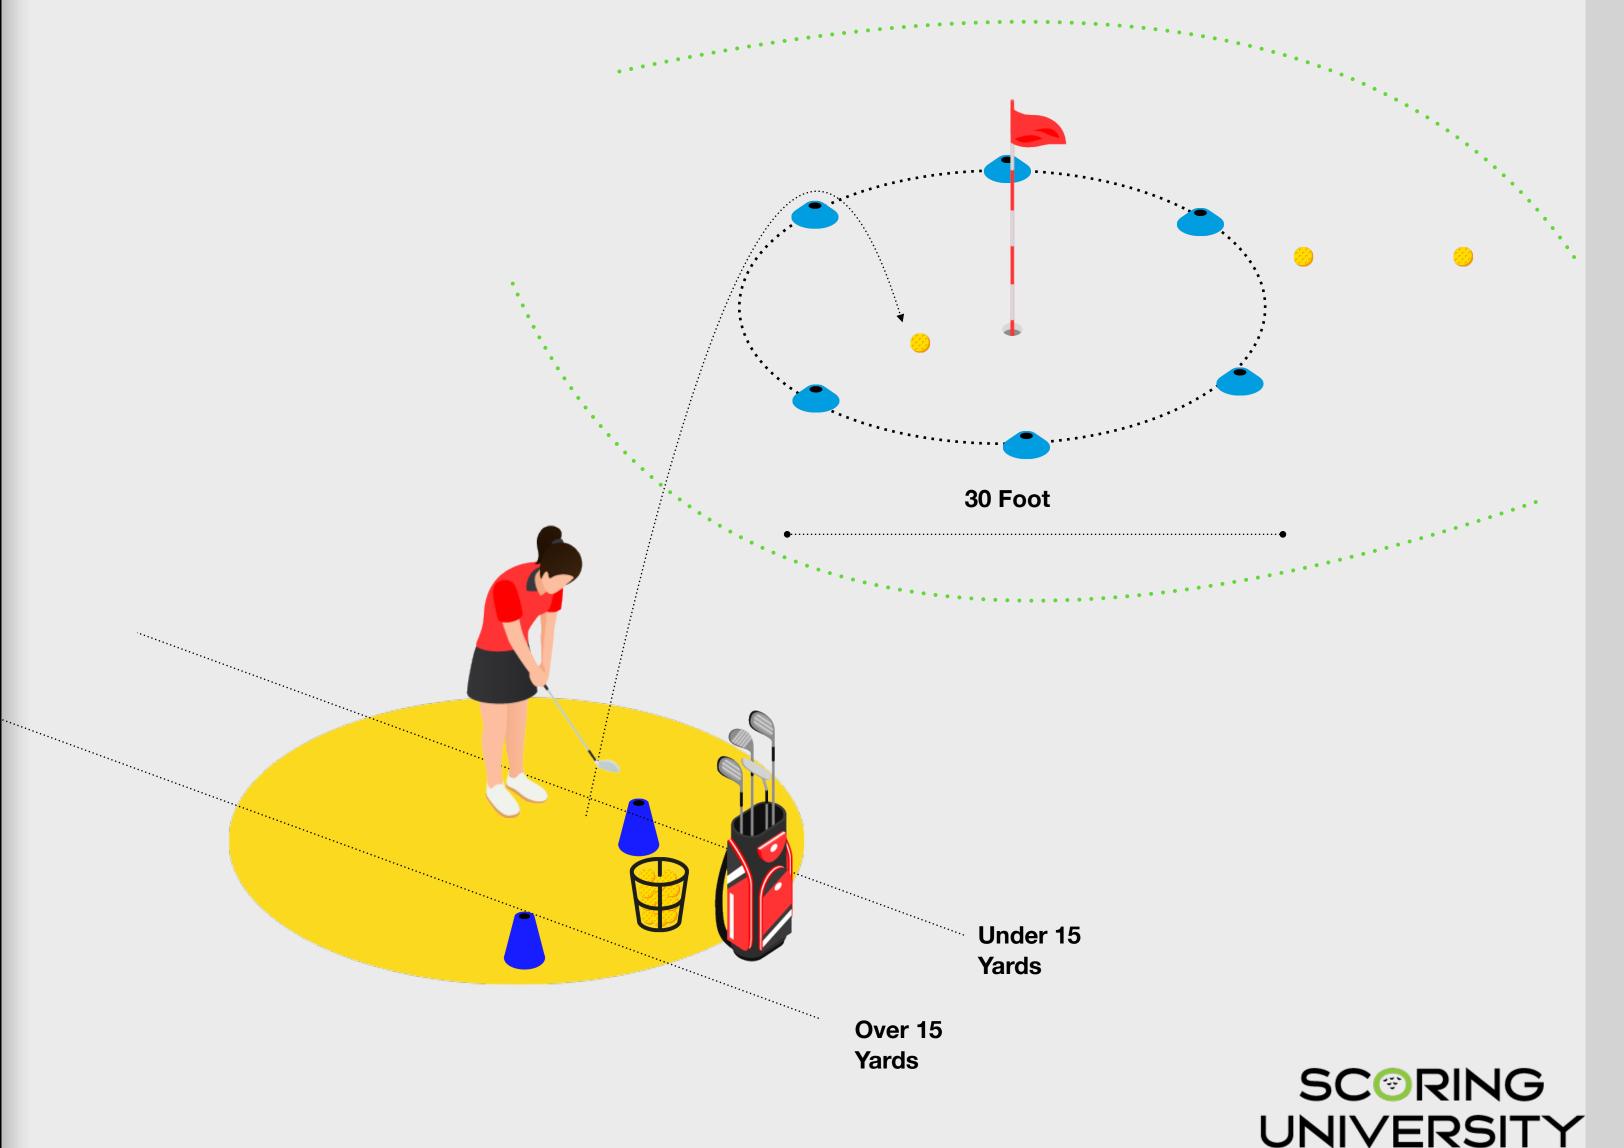

# **Chipping Challenge**

- Hit 10 shots in a random order from each starting position to finish with the target circle.
- Record the result of each attempt on the Challenge Scorecard.
- Drop the ball on each attempt.

### **The Challenge**

 Attempt to chip the ball to within the target circle from each position around the green. You should attempt 10 shots from each starting position.

### What to do Next:

• On the GLF. Connect App, mark the challenge as complete for the scoring goal you complete.

4/10 chips within target circle from 10 yards 3/10 chips within target circle from 15 yards

6/10 chips within target circle from 10 yards 4/10 chips within target circle from 15 yards

7/10 chips within target circle from 10 yards 5/10 chips within target circle from 15 yards

8/10 chips within target circle from 10 yards 6/10 chips within target circle from 15 yards

8/10 chips within target circle from 10 yards 7/10 chips within target circle from 15 yards