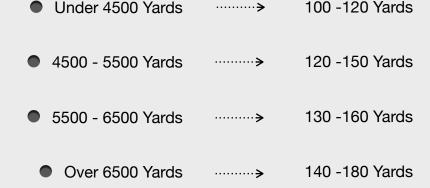

### **Middle Distance Green**

70 - 100 Yards

90 - 120 Yards

100 - 130 Yards

110 - 140 Yards

### Nearest Distance Green

| • 4500 - 5500 Yards | ·····→ | 70 - 90 Yard  |
|---------------------|--------|---------------|
| 5500 - 6500 Yards   | ·····→ | 80 - 100 Yard |
| Over 0500 Vende     |        | 00 110 Vard   |

Under 4500 Yards