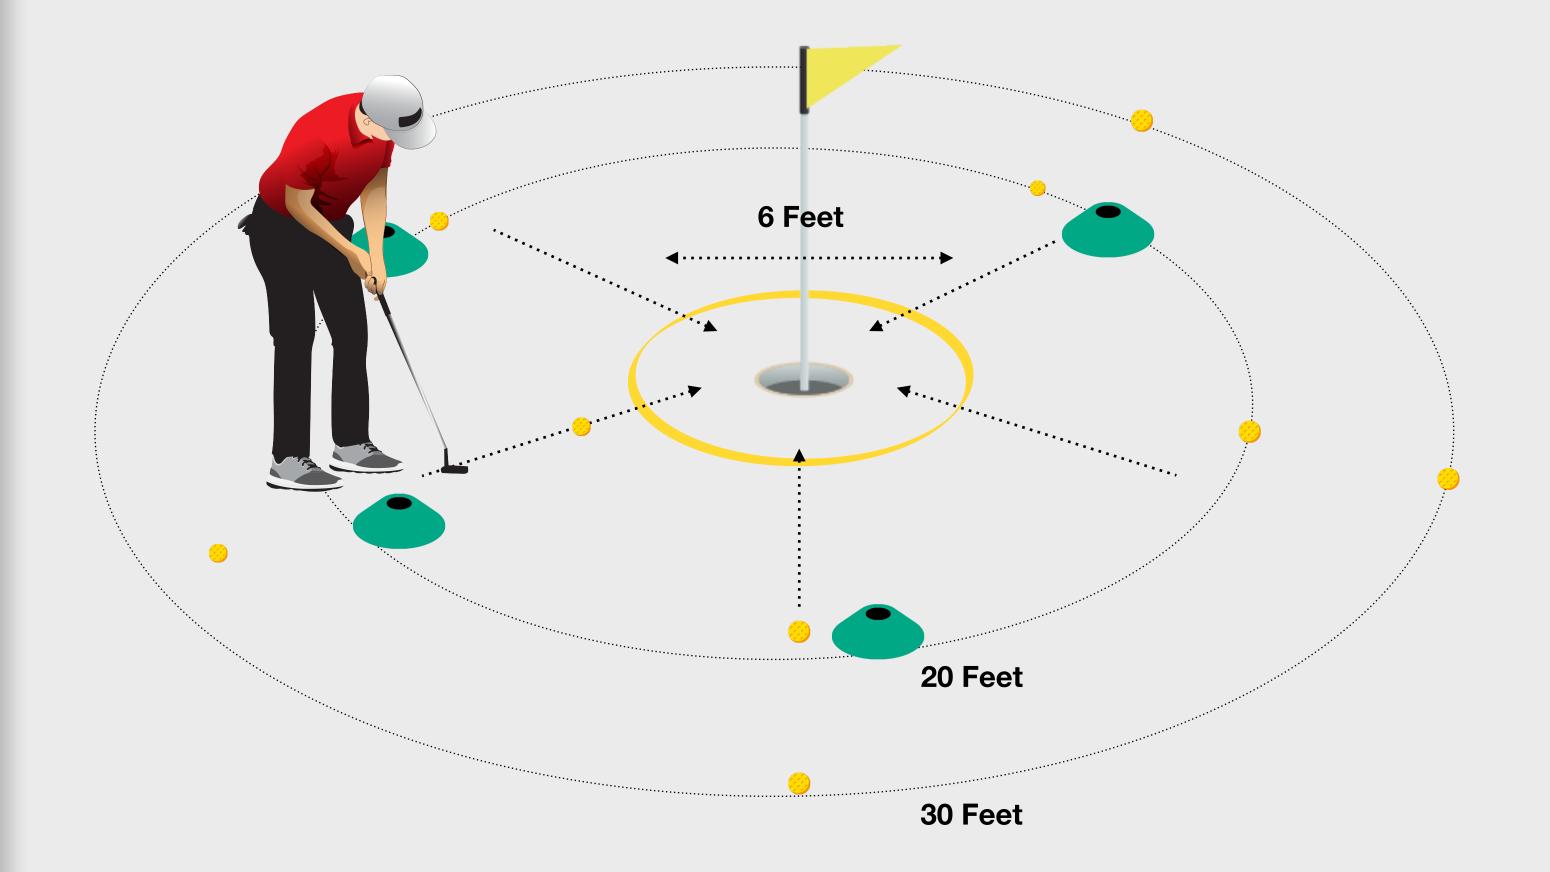

### **The Challenge**

• Putt the ball to within 3 feet of the hole from distances of 10 feet, 20 feet and 30 feet. You should attempt 10 putts from each starting position and putts are attempted evenly from 5 different positions around the hole.

### **The Challenge**

• Complete an 18 hole circuit on the green attempting 6 putts from a starting position 10 feet from the hole, 6 putts from 20 feet and 6 putts from 30 feet from the hole.