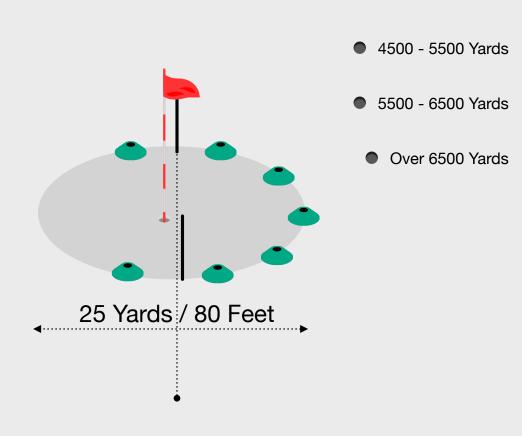

**Minimum Distance Markers** 

**30 Yard Wide Target Gate** 

### **Attempting the Challenge**

- Hit each shot to within the target gate and for each shot note the total distance of each shot relative to the distance markers.
- Record the result of each attempt on the Challenge Scorecard.