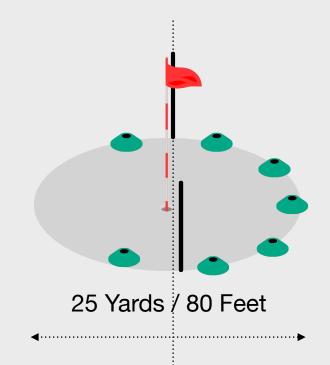

**Minimum Distance Markers** 

**30 Yard Wide Target Gate** 

### **Attempting the Challenge**

- Hit each shot to within the target gate and for each shot note the total distance of each shot relative to the distance markers.
- Record the result of each attempt on the Challenge Scorecard.