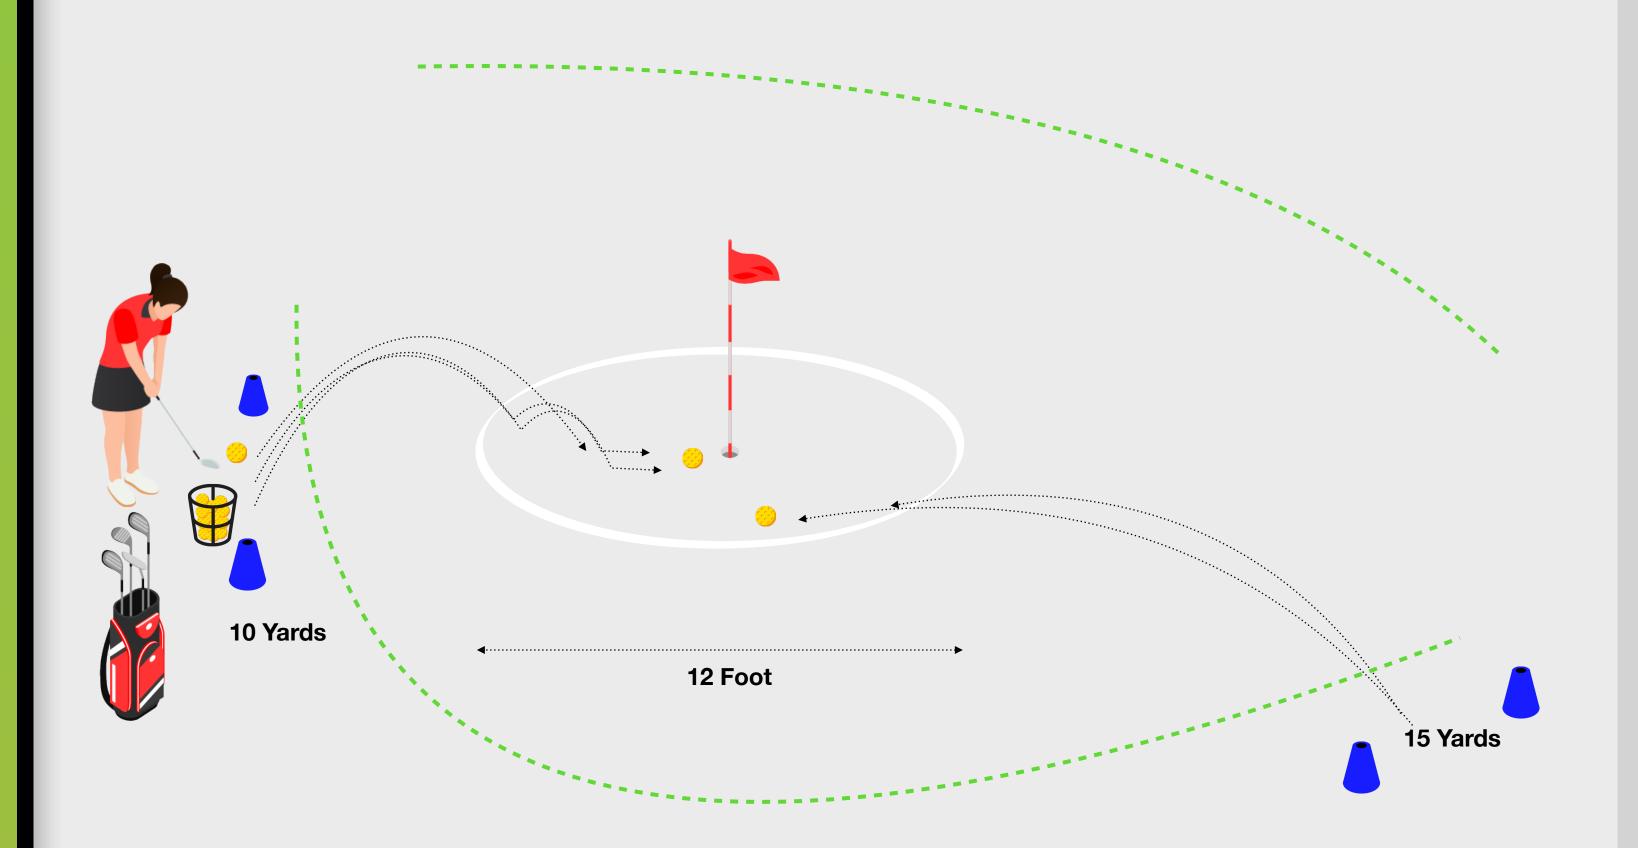

# **Chipping Challenge**

- Hit 10 shots in a random order from each starting position to finish with the target circle.
- Record the result of each attempt on the Challenge Scorecard.
- Drop the ball on each attempt.

### **The Challenge**

 Attempt to chip the ball to within the target circle from each position around the green. You should attempt 10 shots from each starting position.

### What to do Next:

• On the GLF. Connect App, mark the challenge as complete for the scoring goal you complete.

4/10 chips within target circle from 10 yards 3/10 chips within target circle from 15 yards

6/10 chips within target circle from 10 yards 4/10 chips within target circle from 15 yards

7/10 chips within target circle from 10 yards 5/10 chips within target circle from 15 yards

8/10 chips within target circle from 10 yards 6/10 chips within target circle from 15 yards

8/10 chips within target circle from 10 yards 7/10 chips within target circle from 15 yards