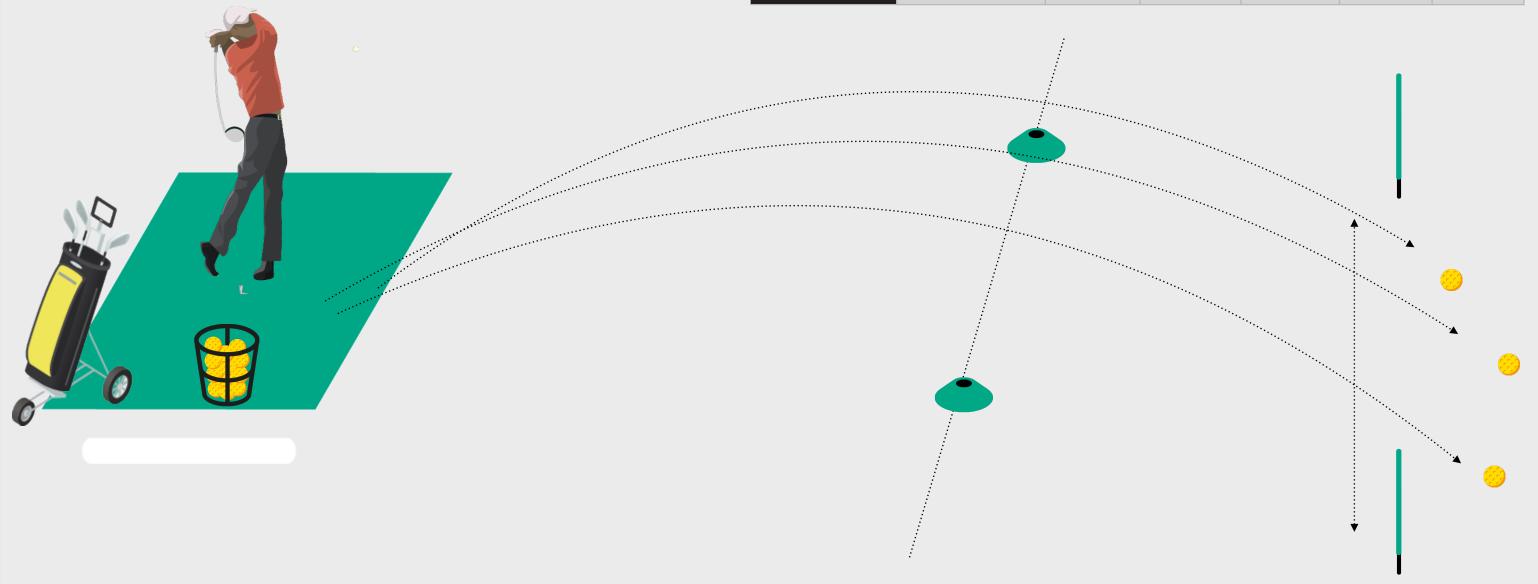

### **Attempting the Challenge**

- Hit each shot to within the target gate and for each shot note the total distance of each shot relative to the distance markers.
- Record the result of each attempt on the Challenge Scorecard.

### The Challenge

 Hit the number of required shots through the 30 yard wide target gate using a Fairway Wood or Hybrid. You have a total of 10 attempts.

**Minimum Distance Markers** 

**30 Yard Wide Target Gate** 