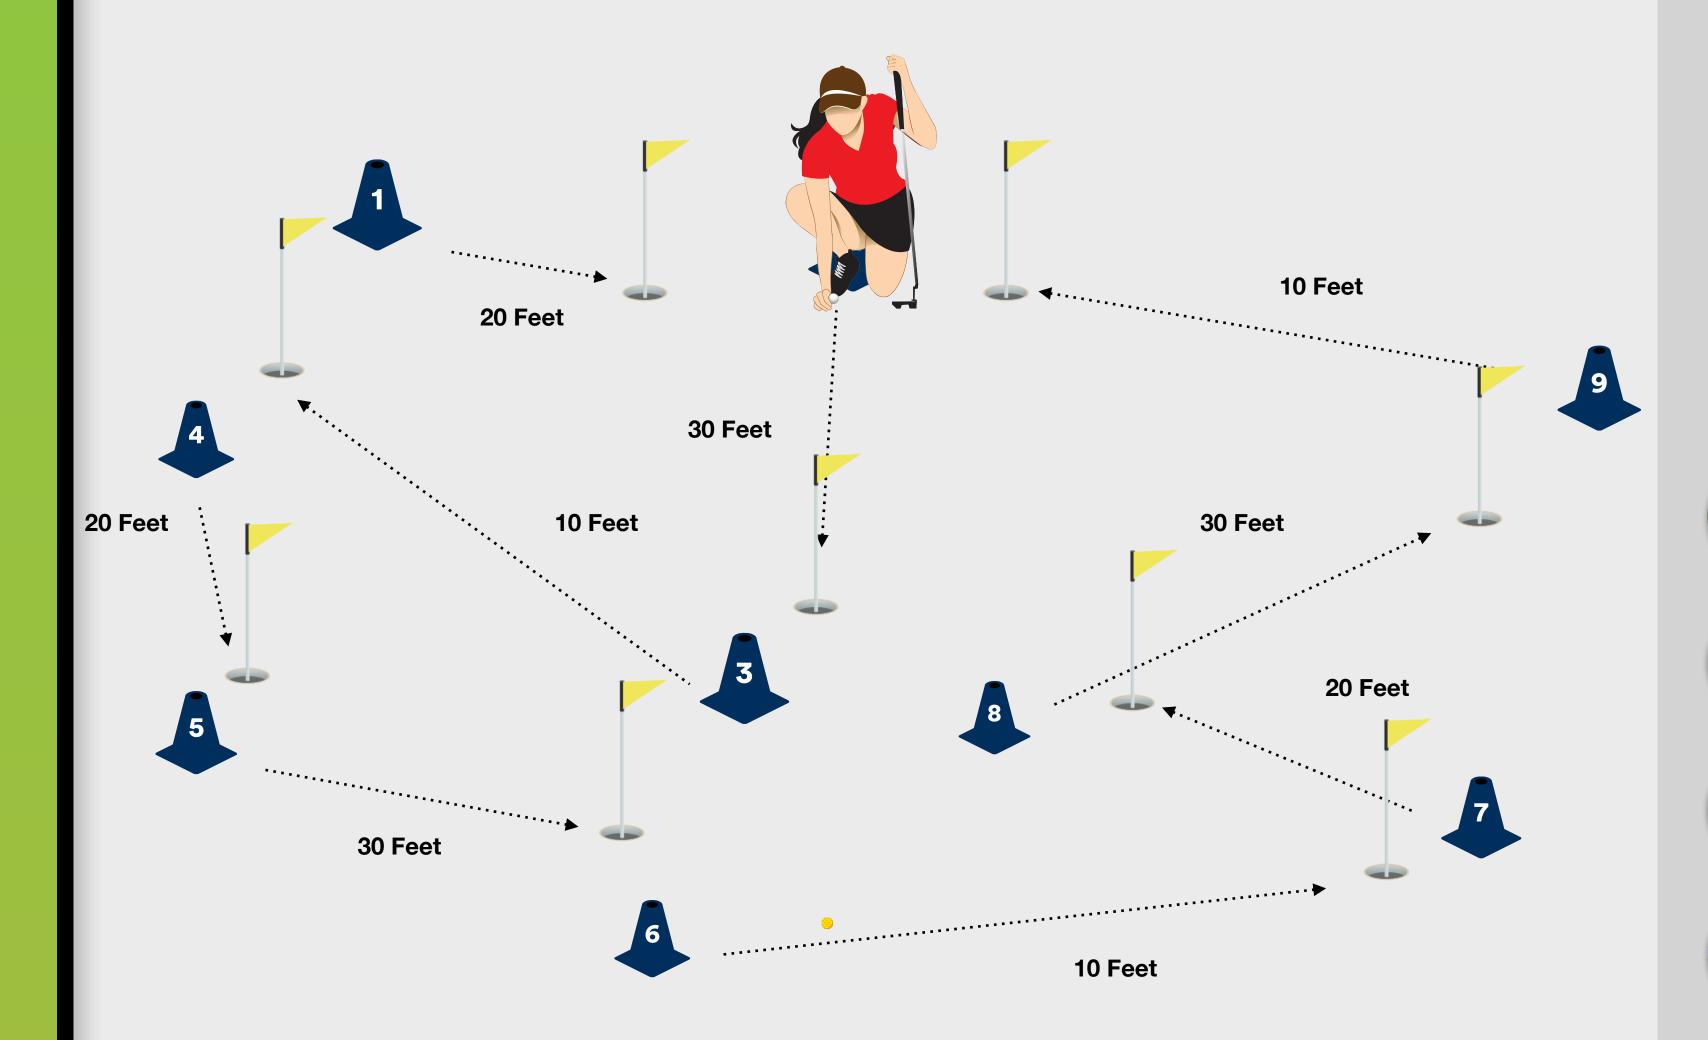

### Long Putt Challenge

- Hit 10 putts in a random order from the two starting positions from five positions around the hole to finish within the target circle.
- Record the result of each attempt on the Challenge Scorecard.

### **The Challenge**

• Putt the ball to within 3 feet of the hole from distances of 10 feet, 20 feet and 30 feet. You should attempt 10 putts from each starting position and putts are attempted evenly from 5 different positions around the hole.

### What to do Next:

• On the GLF. Connect App, mark the challenge as complete for the scoring goal you complete.

5/10 putts in target circle from 20 feet 4/10 putts in target circle from 30 feet

6/10 putts in target circle from 20 feet 5/10 putts in target circle from 30 feet

7/10 putts in target circle from 20 feet 6/10 putts in target circle from 30 feet

8/10 putts in target circle from 20 feet 7/10 putts in target circle from 30 feet

8/10 putts in target circle from 20 feet 7/10 putts in target circle from 30 feet