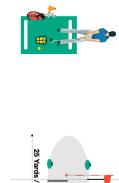

# HOW TO SETUP THE CHALLENGE

- For this challenge, there are three distances determined by your home club's golf course length.
- Choose a target within each distance range (short, medium and long) using the table on the image.
- Approximate a 25-yard (80-foot) diameter target green at each distance.

## THE CHALLENGE

 Hit five shots from each starting position (short, medium and long) aiming to finish the ball within the target green. Record the result after each attempt on the scorecard. The challenges across each scoring goal are as follows:

#### PLEASE REVIEW A VISUAL OF THE CHALLENGE OVERLEAF