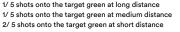

## THE CHALLENGE

 Hit five shots from each starting position (short, medium and long) aiming to finish the ball within the target green. Record the result after each attempt on the scorecard. The challenges across each scoring goal are as follows:

BREAK TOO BREAK 90

- 1/ 5 shots onto the target green at long distance2/ 5 shots onto the target green at medium distance3/ 5 shots onto the target green at short distance
- 2/ 5 shots onto the target green at long distance3/ 5 shots onto the target green at medium distance4/ 5 shots onto the target green at short distance
- 3/ 5 shots onto the target green at long distance 3/ 5 shots onto the target green at medium distance 4/ 5 shots onto the target green at short distance
- 3/ 5 shots onto the target green at long distance 4/ 5 shots onto the target green at medium distance 5/ 5 shots onto the target green at short distance