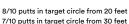

8/10 putts in target circle from 20 feet 7/10 putts in target circle from 30 feet