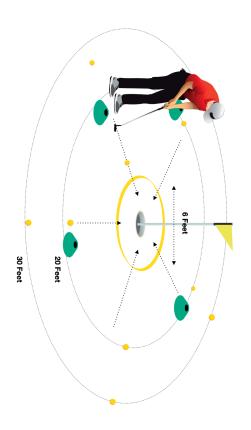

## HOW TO SETUP THE CHALLENGE

- · Place a tee peg, coin, or ball marker 20 feet from the hole, and four more pegs around the hole at the same distance.
- · Use them as a guide for putts from 30 feet.
- Create a 6-foot diameter circle around the hole with tee pegs.

## THE CHALLENGE

· Take 10 putts from each distance, attempting 2 putts from each position and aim to putt the ball to within 3 feet of the hole. Record the ball's finishing position after each attempt on the scorecard. The challenges across each scoring goal are as follows: