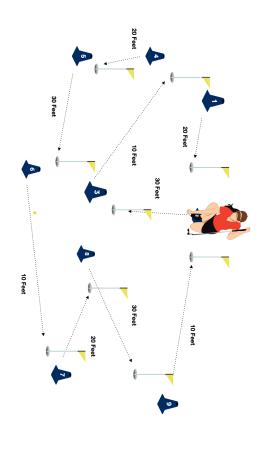

# HOW TO SETUP THE CHALLENGE

- · Ideally use 9 or 18 different holes on a putting green
- · Attempt 6 holes from a starting position 10 feet from the hole, 20 feet from the hole, and 30 feet from the hole
- · Randomize each starting position if possible, and use tee pegs as a guide
- · 4 paces is the equivalent of 10 feet to help you measure each distance
- · Randomize the order of each hole as you progress round the green

### THE CHALLENGE

 Complete an 18 hole circuit on the green attempting 6 putts from a starting position 10 feet from the hole, 6 putts from 20 feet and 6 putts from 30 feet from the hole. Record the score after each attempt on the scorecard. The challenges across each scoring goal are as follows:

#### PLEASE REVIEW A VISUAL OF THE CHALLENGE OVERLEAF