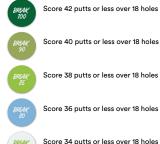

SCORING

Score 38 putts or less over 18 holes

Score 36 putts or less over 18 holes

Score 34 putts or less over 18 holes