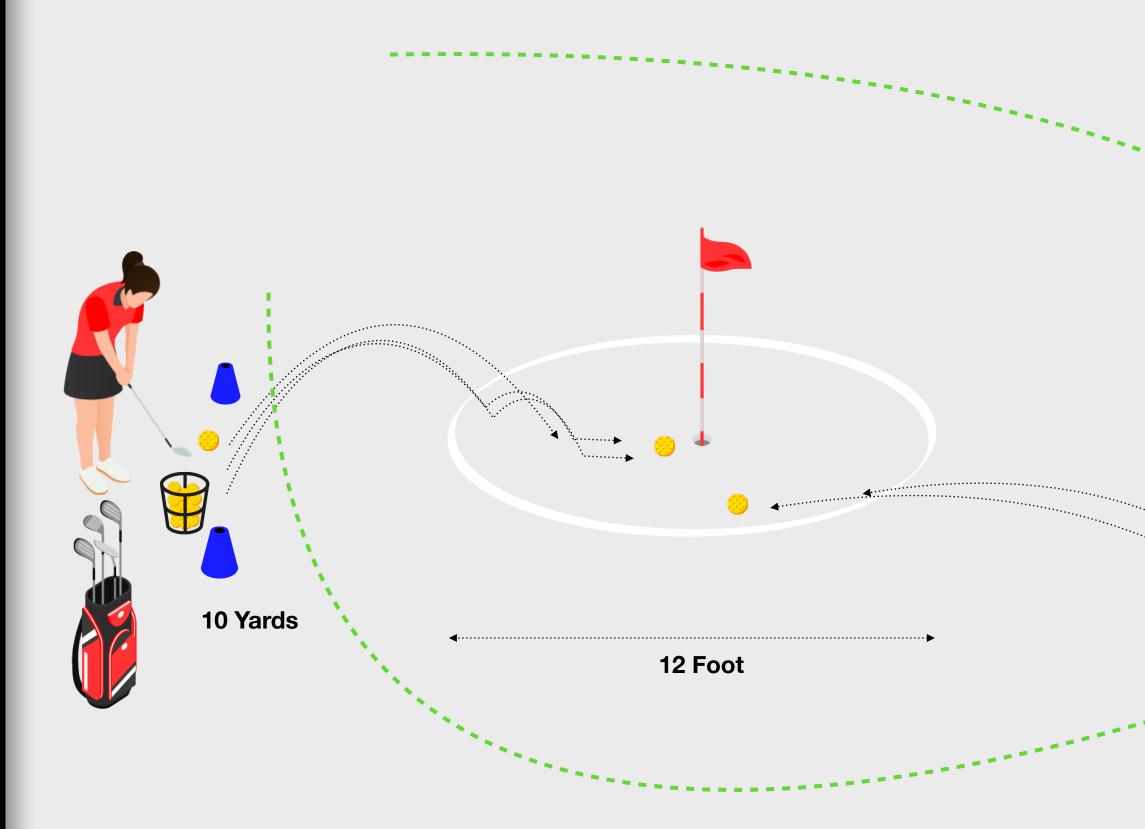

## **Chipping Challenge**

### Attempting the Challenge

- Students hit 10 shots in a random order from each starting position to finish with the target circle.
- Record the result of each attempt on the Challenge Scorecard.
- Students should drop the ball on each attempt.

### The Challenge

• Attempt to chip the ball to within the target circle from each position around the green. Students should attempt 10 shots from each starting position.