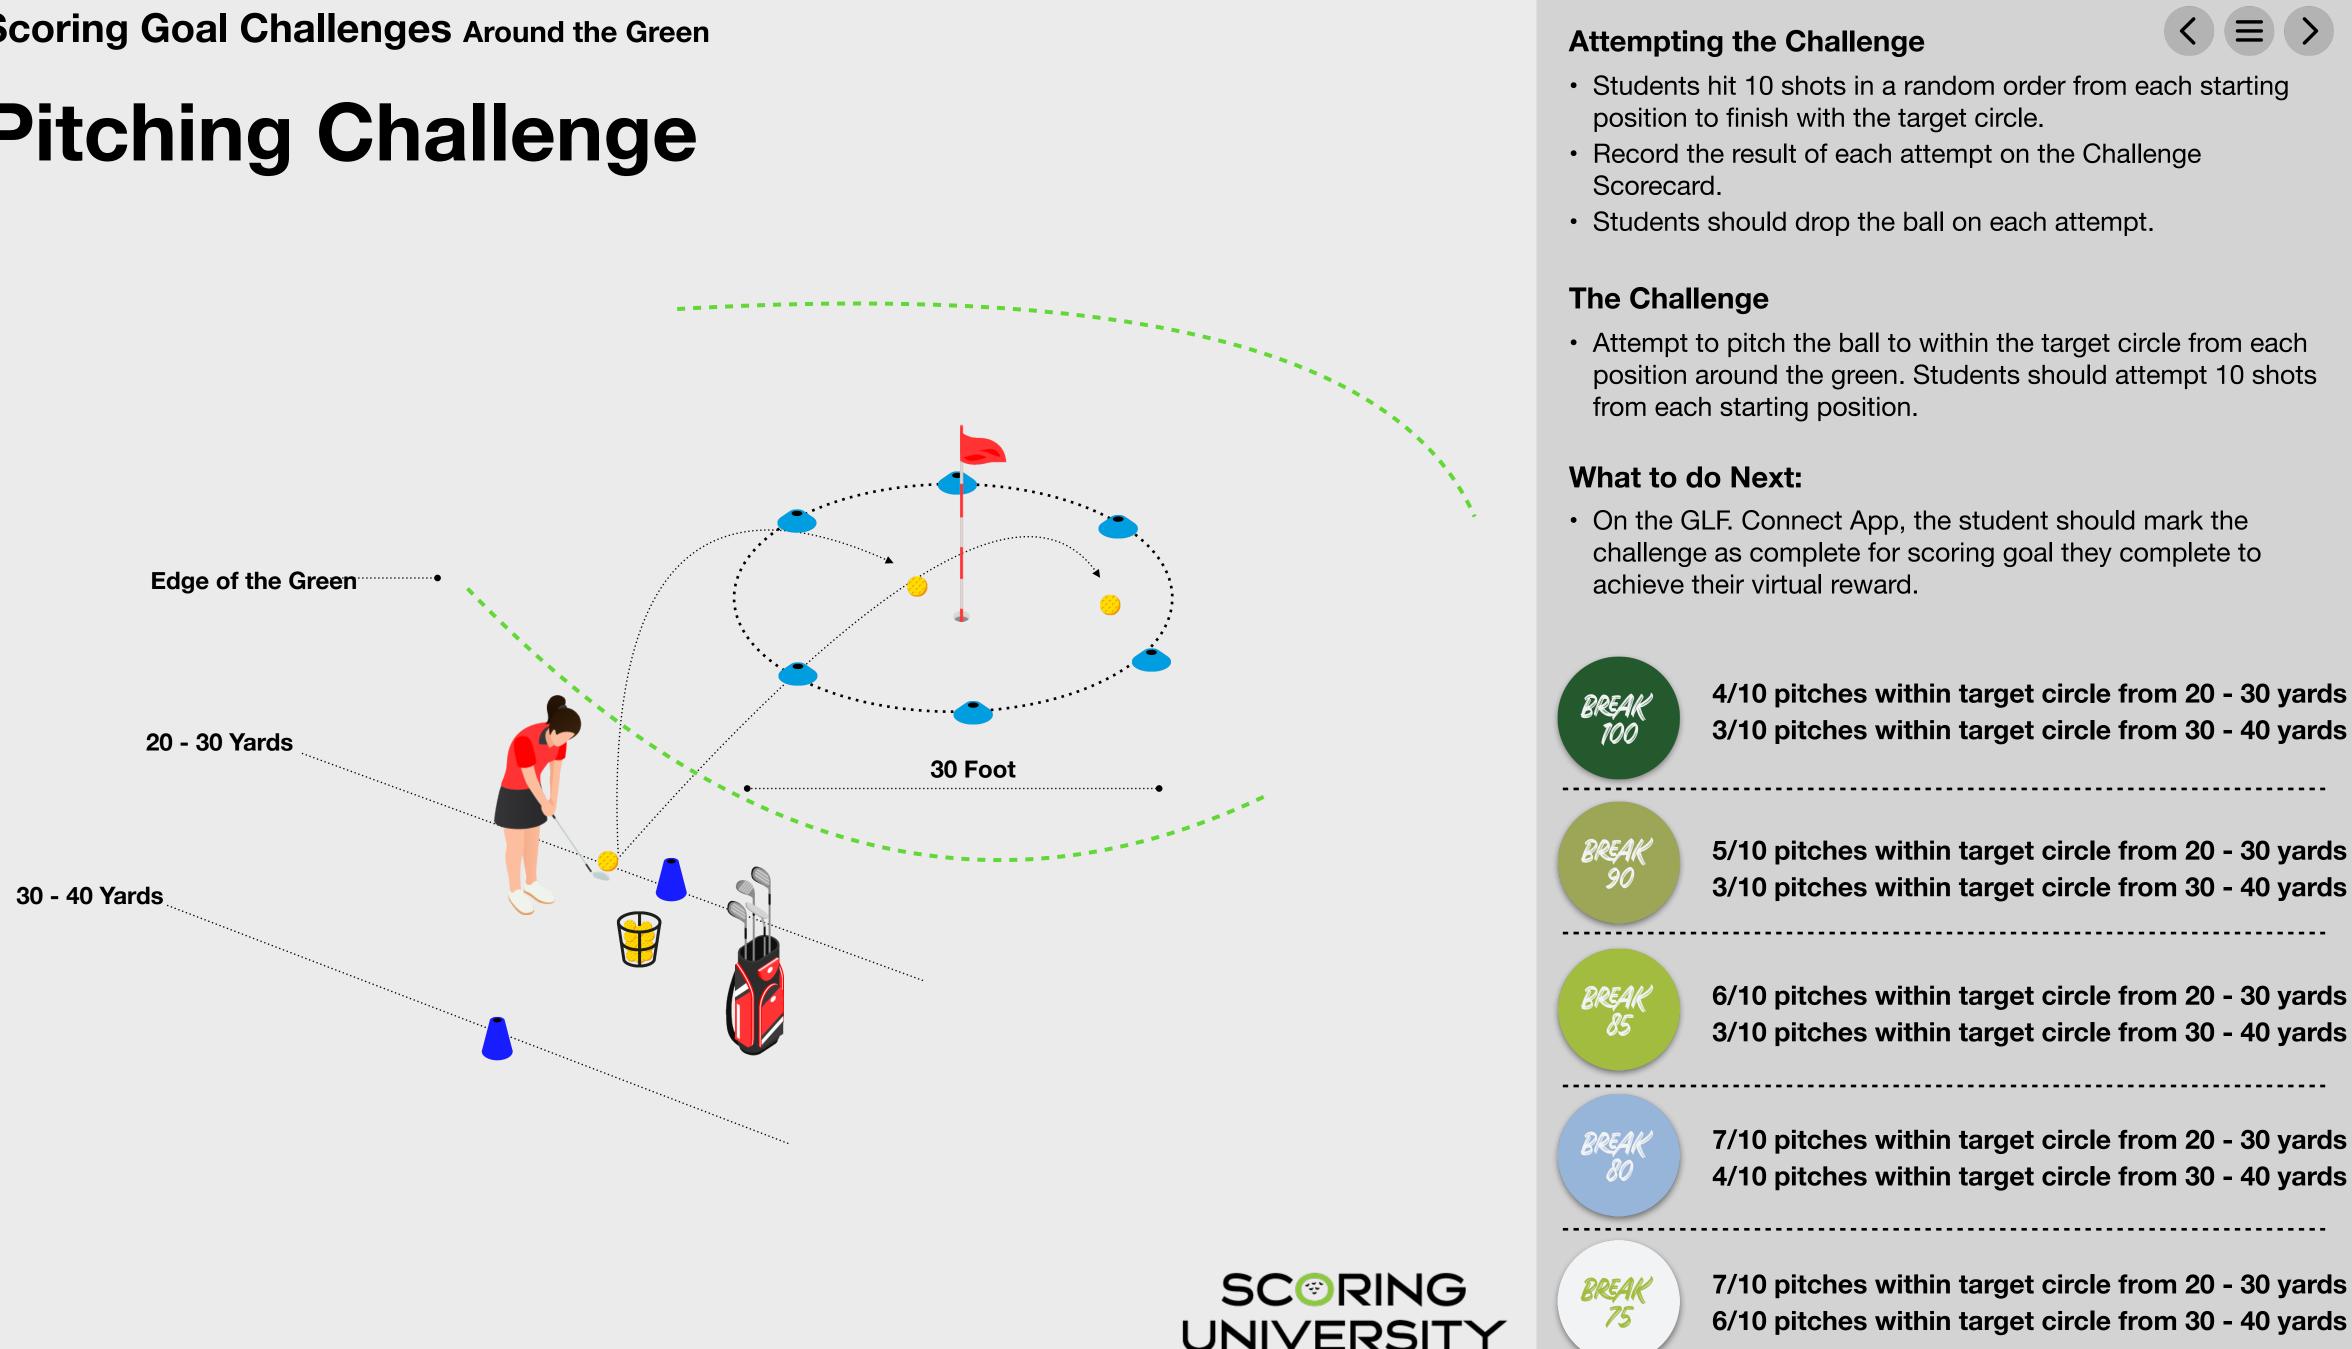

### **Pitching Challenge**

### **Attempting the Challenge**

- Students hit 10 shots in a random order from each starting position to finish with the target circle.
- Record the result of each attempt on the Challenge Scorecard.
- Students can place or roll the ball into the bunker on each attempt.

### **The Challenge**

• Attempt to pitch the ball to within the target circle from each position in the green side bunker. Students should attempt 10 shots from each starting position.

#### What to do Next:

• On the GLF. Connect App, the student should mark the challenge as complete for scoring goal they complete to achieve their virtual reward.

3/10 shots in the target circle from under 15 yards 1/10 shots in the target circle from over 15 yards