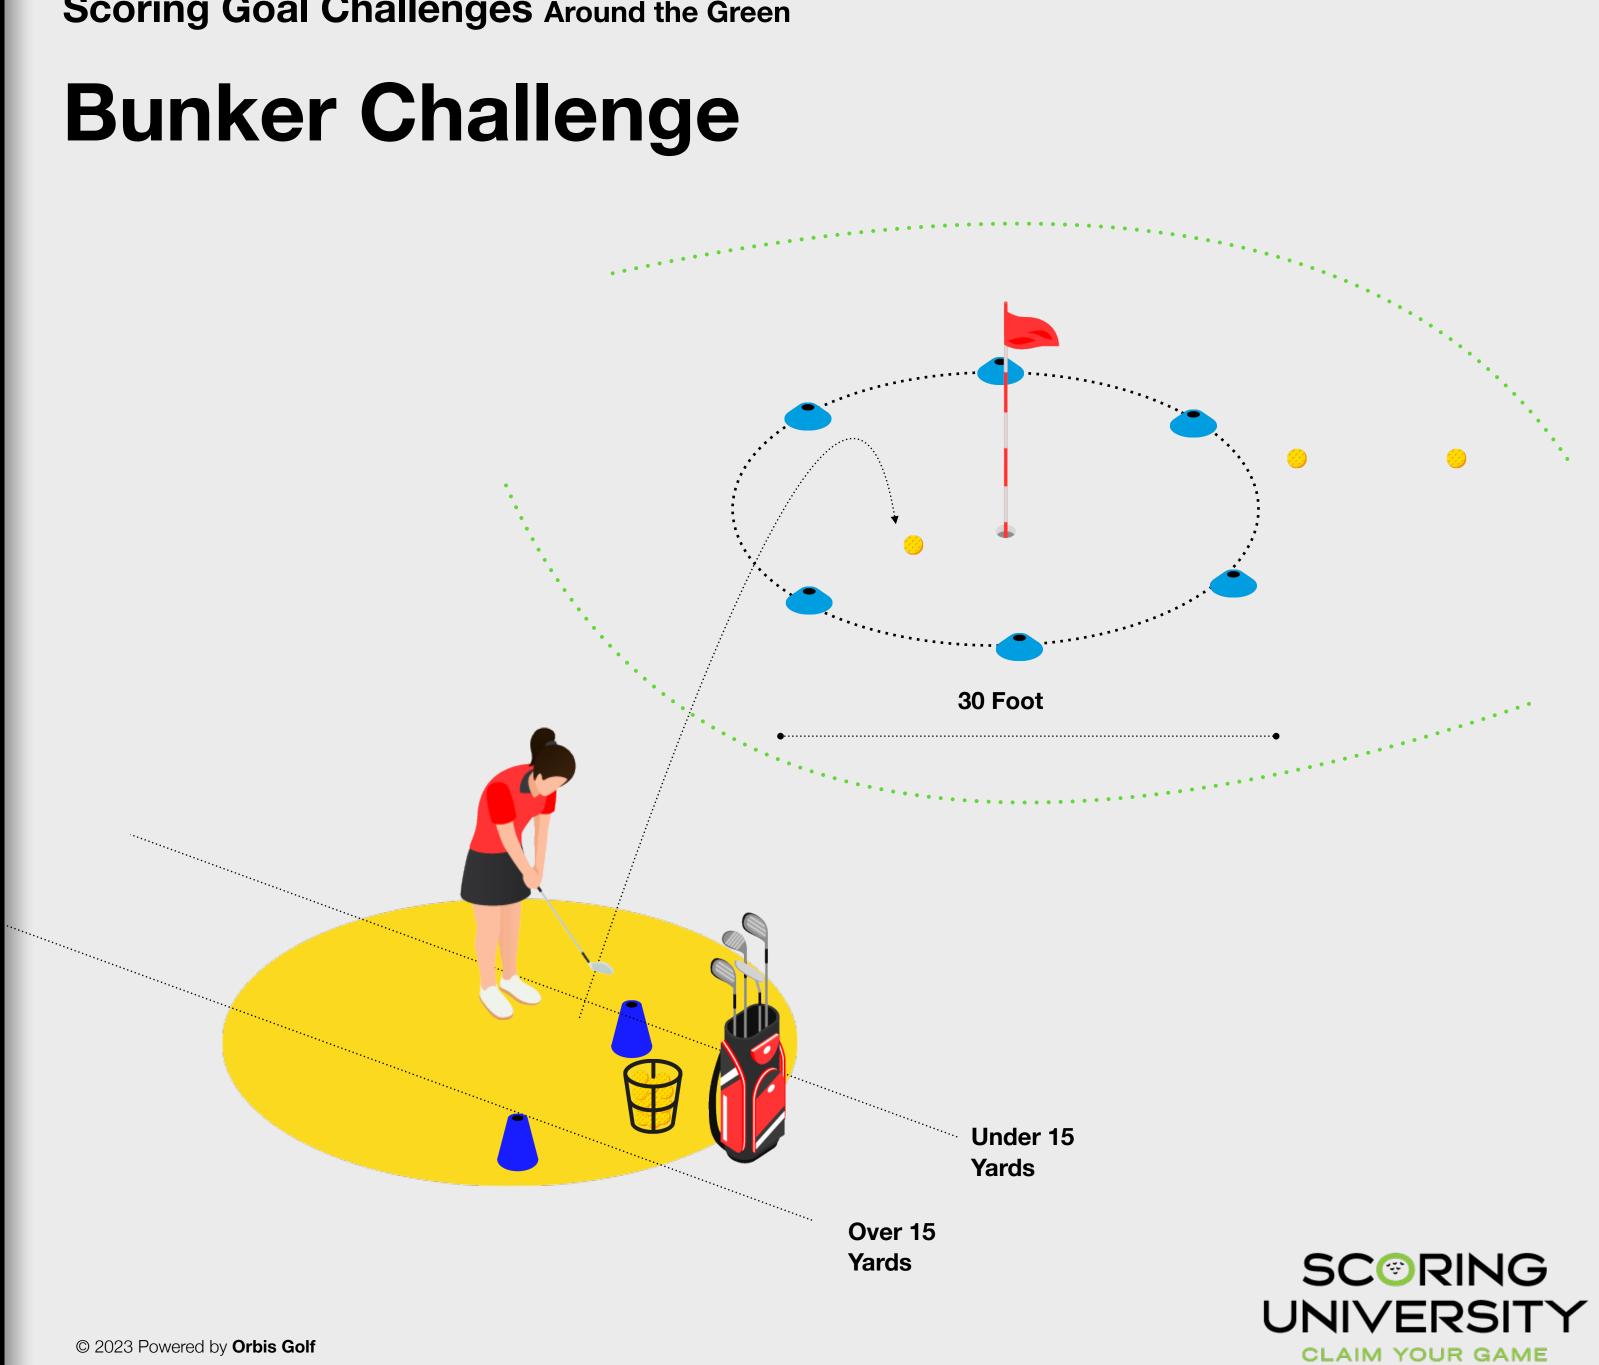

#### What to do Next:

• On the GLF. Connect App, the student should mark the challenge as complete for scoring goal they complete to achieve their virtual reward.

3/10 shots in the target circle from under 15 yards 1/10 shots in the target circle from over 15 yards

4/10 shots in the target circle from under 15 yards 2/10 shots in the target circle from over 15 yards

6/10 shots in the target circle from under 15 yards 4/10 shots in the target circle from over 15 yards

BREAK

75

7/10 shots in the target circle from under 15 yards 5/10 shots in the target circle from over 15 yards

7/10 shots in the target circle from under 15 yards 6/10 shots in the target circle from over 15 yards