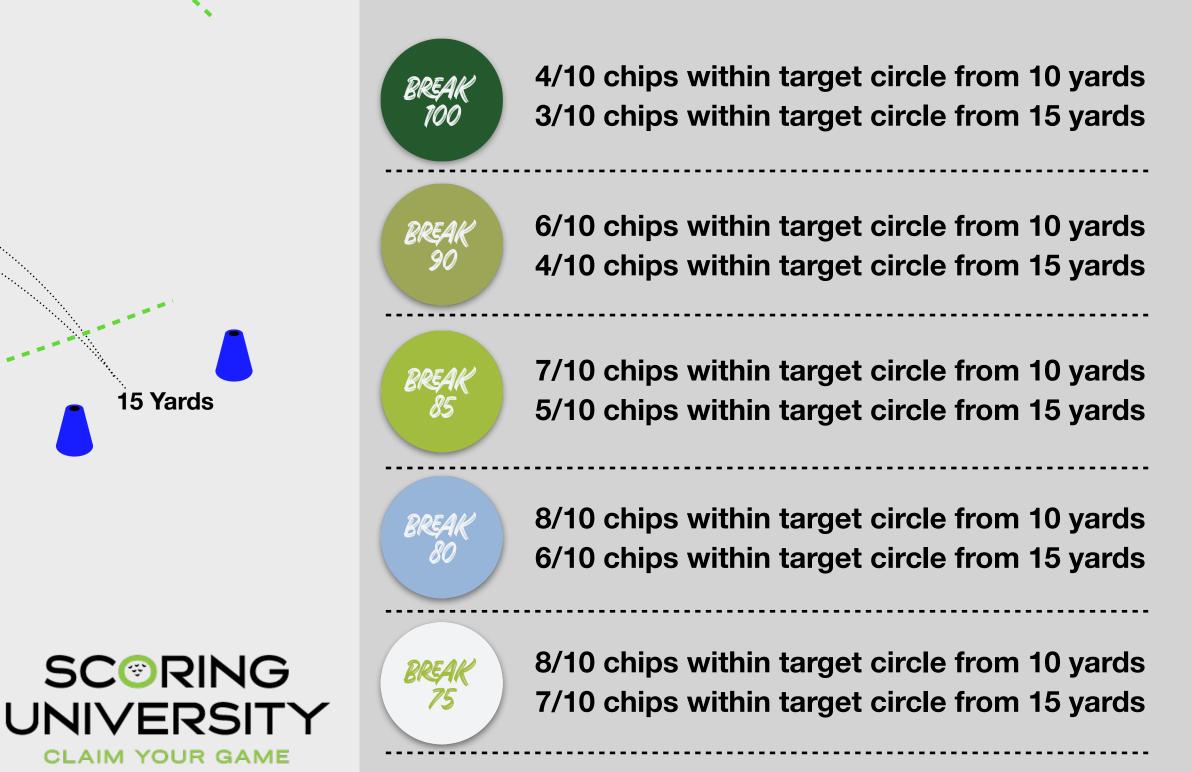

### What to do Next:

**15 Yards** 

• On the GLF. Connect App, the student should mark the challenge as complete for scoring goal they complete to achieve their virtual reward.

Scoring Goal Challenges Around the Green