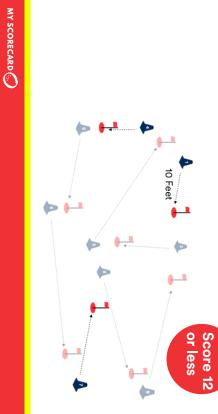

Scoring a total of 12 or less over 3 holes Start 10 feet away on each hole

## Challenge Scorecard

SCORING PUTTS

.....

- You should attempt the challenge for the next level you are aiming to complete across each skill
- You should have your coach or another junior mark this scorecard
- Use the Challenge Cards to understand the challenge
- · Be supportive of others at all times
- The challenge isn't a test so enjoy your attempt and try your best
- If you complete a challenge you or your coach should mark it as complete on the GLF. Connect App and add a Sticker to your Level 1 Tracker Sheet.
- For every hole add your total score in the box for that attempt on the scorecard opposite. If you succesfully completed the challenge a tick is placed in the complete column