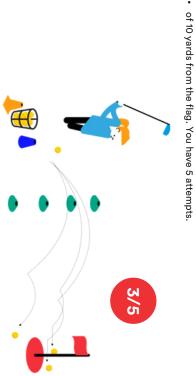

Complete |



Scoring a total of 12 or less over 3 holes Start 10 feet away on each hole





## Challenge Scorecard

SCORING PUTTS

.....

- You should attempt the challenge for the next level you are aiming to complete across each skill
- You should have your coach or another junior mark this scorecard
- Use the Challenge Cards to understand the challenge
- · Be supportive of others at all times
- The challenge isn't a test so enjoy your attempt and try your best
- If you complete a challenge you or your coach should mark it as complete on the GLF. Connect App and add a Sticker to your Level 1 Tracker Sheet.
- For every hole add your total score in the box for that attempt on the scorecard opposite. If you succesfully completed the challenge a tick is placed in the complete column









- Chipping 3 balls on the green from a starting distance





## Challenge Scorecard

CHIPPING

.....

- You should attempt the challenge for the next level you are aiming to complete across each skill
- You should have your coach or another junior mark this scorecard
- Use the Challenge Cards to understand the challenge
- Be supportive of others at all times
- The challenge isn't a test so enjoy your attempt and try your best
- If you complete a challenge you or your coach should mark it as complete on the GLF. Connect App and add a Sticker to your Level 1 Tracker Sheet.
- For every successful attempt a tick is placed in the box for that attempt on the scorecard opposite. If you succesfully completed the challenge a tick is placed in the complete column









RUSH

PITCHING

.....