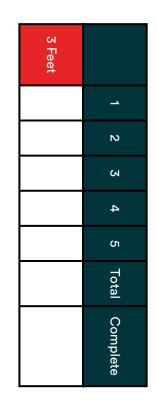

## Challenge Scorecard

SHORT PUTTS

.....

- You should attempt the challenge for the next level you are aiming to complete across each skill
- You should have your coach or another junior mark this scorecard
- Use the Challenge Cards to understand the challenge
- · Be supportive of others at all times
- The challenge isn't a test so enjoy your attempt and try your best
- If you complete a challenge you or your coach should mark it as complete on the GLF. Connect App and add a Sticker to your Level 1 Tracker Sheet.
- For every successful attempt a tick is placed in the box for that attempt on the scorecard opposite. If you succesfully completed the challenge a tick is placed in the complete column