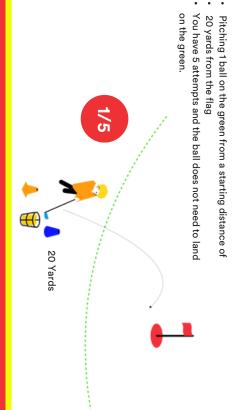

distance or direction. attempts and do not need to hit the ball in a certain Hitting 2 shots in the air with the Driver. You have 5

certain distance or direction. have 5 attempts and do not need to hit the ball in a Hitting 2 shots in the air with the Fairway Wood. You