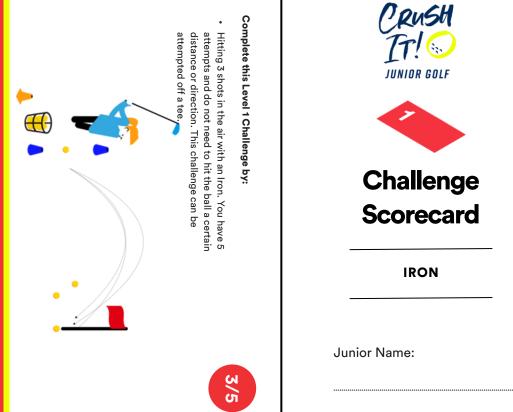

MY SCORECARD

Challenge Scorecard

IRON

- You should attempt the challenge for the next level you are aiming to complete across each skill
- You should have your coach or another junior mark this scorecard
- Use the Challenge Cards to understand the challenge
- Be supportive of others at all times
- The challenge isn't a test so enjoy your attempt and try your best
- If you complete a challenge you or your coach should mark it as complete on the GLF. Connect App and add a Sticker to your Level 1 Tracker Sheet.
- For every successful attempt a tick is placed in the box for that attempt on the scorecard opposite. If you succesfully completed the challenge a tick is placed in the complete column

| In the<br>Air |                |
|---------------|----------------|
|               | 1              |
|               | N              |
|               | Σ              |
|               | 4              |
|               | თ              |
|               | Total          |
|               | Total Complete |