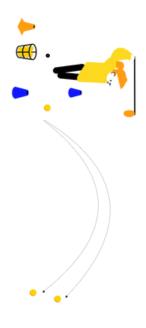

## Challenge Scorecard

DRIVER

.....

- You should attempt the challenge for the next level you are aiming to complete across each skill
- You should have your coach or another junior mark this scorecard
- Use the Challenge Cards to understand the challenge
- Be supportive of others at all times
- The challenge isn't a test so enjoy your attempt and try your best
- If you complete a challenge you or your coach should mark it as complete on the GLF. Connect App and add a Sticker to your Level 1 Tracker Sheet.
- For every successful attempt a tick is placed in the box for that attempt on the scorecard opposite. If you succesfully completed the challenge a tick is placed in the complete column

distance or direction. attempts and do not need to hit the ball in a certain Hitting 2 shots in the air with the Driver. You have 5