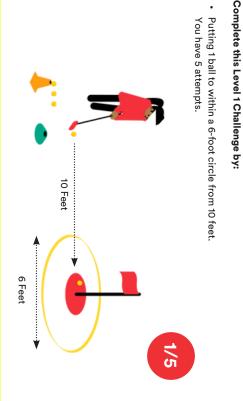

## Challenge Scorecard

LONG PUTTS

.....

- You should attempt the challenge for the next level you are aiming to complete across each skill
- You should have your coach or another junior mark this scorecard
- Use the Challenge Cards to understand the challenge
- Be supportive of others at all times
- The challenge isn't a test so enjoy your attempt and try your best
- If you complete a challenge you or your coach should mark it as complete on the GLF. Connect App and add a Sticker to your Level 1 Tracker Sheet.
- For every successful attempt a tick is placed in the box for that attempt on the scorecard opposite. If you succesfully completed the challenge a tick is placed in the complete column