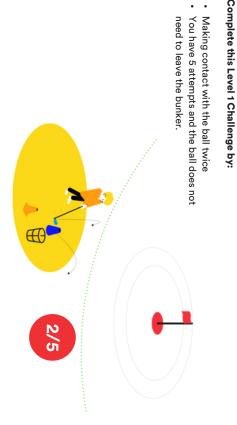

## Challenge Scorecard

**BUNKER PLAY** 

.....

- You should attempt the challenge for the next level you are aiming to complete across each skill
- You should have your coach or another junior mark this scorecard
- Use the Challenge Cards to understand the challenge
- Be supportive of others at all times
- The challenge isn't a test so enjoy your attempt and try your best
- If you complete a challenge you or your coach should mark it as complete on the GLF. Connect App and add a Sticker to your Level 1 Tracker Sheet.
- For every successful attempt a tick is placed in the box for that attempt on the scorecard opposite. If you succesfully completed the challenge a tick is placed in the complete column

| Contact |                  |
|---------|------------------|
|         | -                |
|         | N                |
|         | ъ                |
|         | 4                |
|         | ъ                |
|         | Total            |
|         | 5 Total Complete |