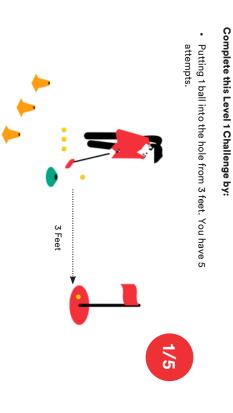

## Challenge Scorecard

SHORT PUTTS

.....

- You should attempt the challenge for the next level you are aiming to complete across each skill
- You should have your coach or another junior mark this scorecard
- Use the Challenge Cards to understand the challenge
- · Be supportive of others at all times
- The challenge isn't a test so enjoy your attempt and try your best
- If you complete a challenge you or your coach should mark it as complete on the GLF. Connect App and add a Sticker to your Level 1 Tracker Sheet.
- For every successful attempt a tick is placed in the box for that attempt on the scorecard opposite. If you succesfully completed the challenge a tick is placed in the complete column