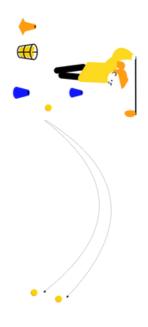

## Challenge Scorecard

FAIRWAY WOOD

.....

- You should attempt the challenge for the next level you are aiming to complete across each skill
- You should have your coach or another junior mark this scorecard
- Use the Challenge Cards to understand the challenge
- Be supportive of others at all times
- The challenge isn't a test so enjoy your attempt and try your best
- If you complete a challenge you or your coach should mark it as complete on the GLF. Connect App and add a Sticker to your Level 1 Tracker Sheet.
- For every successful attempt a tick is placed in the box for that attempt on the scorecard opposite. If you succesfully completed the challenge a tick is placed in the complete column

certain distance or direction. have 5 attempts and do not need to hit the ball in a Hitting 2 shots in the air with the Fairway Wood. You