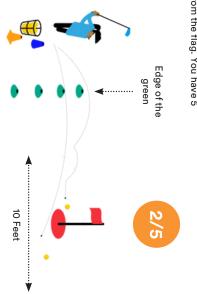

# Complete this Level 2 Challenge by:

- distance of 10 yards from the flag. You have 5
- attempts.

- Chipping 2 balls within a 10-foot circle from a starting

Junior Name:

RUSH

JUNIOR GOLF

Challenge Scorecard