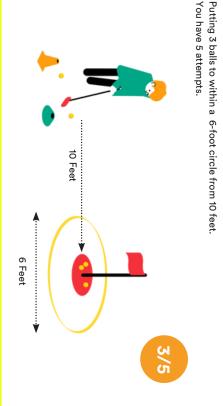

| 10 Feet |                |
|---------|----------------|
|         | 1              |
|         | N              |
|         | δ              |
|         | 4              |
|         | თ              |
|         | Total          |
|         | Total Complete |