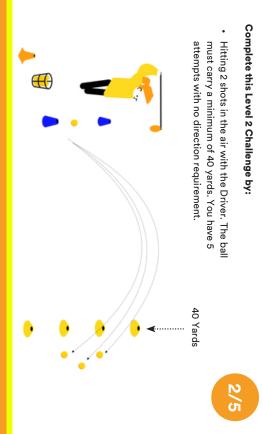

.....

- You should attempt the challenge for the next level you are aiming to complete across each skill
- You should have your coach or another junior mark this scorecard
- Use the Challenge Cards to understand the challenge
- · Be supportive of others at all times
- The challenge isn't a test so enjoy your attempt and try your best
- If you complete a challenge you or your coach should mark it as complete on the GLF. Connect App and add a Sticker to your Level 2 Tracker Sheet.
- For every successful attempt a tick is placed in the box for that attempt on the scorecard opposite. If you succesfully completed the challenge a tick is placed in the complete column

| 40 Yards |                  |
|----------|------------------|
|          | 1                |
|          | 2                |
|          | 3                |
|          | 4                |
|          | 5                |
|          | Total            |
|          | 5 Total Complete |