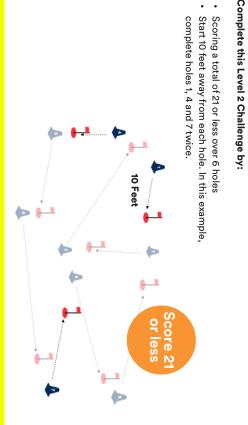

SCORING PUTTS

.....

- You should attempt the challenge for the next level you are aiming to complete across each skill
- You should have your coach or another junior mark this scorecard
- Use the Challenge Cards to understand the challenge
- · Be supportive of others at all times
- The challenge isn't a test so enjoy your attempt and try your best
- If you complete a challenge you or your coach should mark it as complete on the GLF. Connect App and add a Sticker to your Level 2 Tracker Sheet.
- For every hole add your total score in the box for that attempt on the scorecard opposite. If you succesfully completed the challenge a tick is placed in the complete column

| Score |                  |
|-------|------------------|
|       | -                |
|       | N                |
|       | 3                |
|       | 4                |
|       | წ                |
|       | 6                |
|       | Total            |
|       | 6 Total Complete |