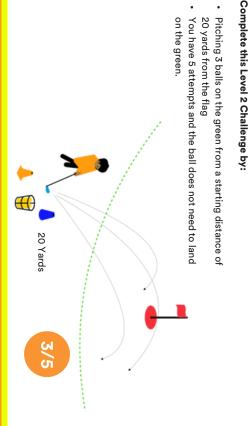

Complete this Level 2 Challenge by:

#### PITCHING

.....

- You should attempt the challenge for the next level you are aiming to complete across each skill
- You should have your coach or another junior mark this scorecard
- Use the Challenge Cards to understand the challenge
- · Be supportive of others at all times
- The challenge isn't a test so enjoy your attempt and try your best
- If you complete a challenge you or your coach should mark it as complete on the GLF. Connect App and add a Sticker to your Level 2 Tracker Sheet.
- For every successful attempt a tick is placed in the box for that attempt on the scorecard opposite. If you succesfully completed the challenge a tick is placed in the complete column

| 20 Yards |                |
|----------|----------------|
|          | 1              |
|          | N              |
|          | 3              |
|          | 4              |
|          | თ              |
|          | Total          |
|          | Total Complete |