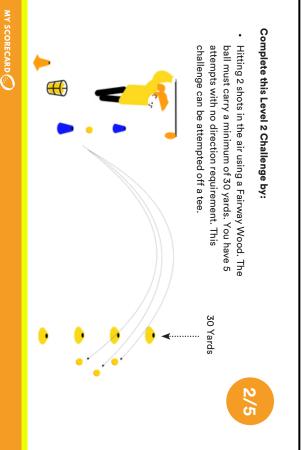

FAIRWAY WOOD

.....

- You should attempt the challenge for the next level you are aiming to complete across each skill
- You should have your coach or another junior mark this scorecard
- Use the Challenge Cards to understand the challenge
- · Be supportive of others at all times
- The challenge isn't a test so enjoy your attempt and try your best
- If you complete a challenge you or your coach should mark it as complete on the GLF. Connect App and add a Sticker to your Level 2 Tracker Sheet.
- For every successful attempt a tick is placed in the box for that attempt on the scorecard opposite. If you succesfully completed the challenge a tick is placed in the complete column

| 30 Yards |                |
|----------|----------------|
|          | -              |
|          | N              |
|          | 3              |
|          | 4              |
|          | ъ              |
|          | Total          |
|          | Total Complete |