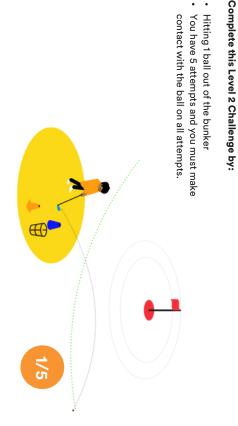

# Challenge Scorecard

**BUNKER PLAY** 

.....

- You should attempt the challenge for the next level you are aiming to complete across each skill
- You should have your coach or another junior mark this scorecard
- Use the Challenge Cards to understand the challenge
- · Be supportive of others at all times
- The challenge isn't a test so enjoy your attempt and try your best
- If you complete a challenge you or your coach should mark it as complete on the GLF. Connect App and add a Sticker to your Level 2 Tracker Sheet.
- For every successful attempt a tick is placed in the box for that attempt on the scorecard opposite. If you succesfully completed the challenge a tick is placed in the complete column

| Out of<br>the<br>Bunker |                |
|-------------------------|----------------|
|                         | 1              |
|                         | N              |
|                         | 3              |
|                         | 4              |
|                         | თ              |
|                         | Total          |
|                         | Total Complete |