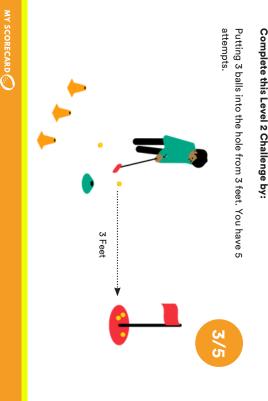

Complete this Level 2 Challenge by:

| 3 Feet |                |
|--------|----------------|
|        | 1              |
|        | N              |
|        | δ              |
|        | 4              |
|        | წ              |
|        | Total          |
|        | Total Complete |