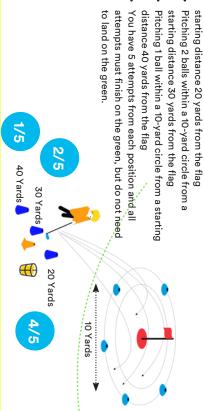

**Complete this Level 5 Challenge by:** 

Pitching 4 balls within a 10-yard circle from a

RUSH

PITCHING

.....

- You should attempt the challenge for the next level you are aiming to complete across each skill
- You should have your coach or another junior mark this scorecard
- Use the Challenge Cards to understand the challenge
- · Be supportive of others at all times
- The challenge isn't a test so enjoy your attempt and try your best
- If you complete a challenge you or your coach should mark it as complete on the GLF. Connect App and add a Sticker to your Level 5 Tracker Sheet.
- For every successful attempt a tick is placed in the box for that attempt on the scorecard opposite. If you succesfully completed the challenge a tick is placed in the complete column

| 40 Yards | 30 Yards | 20 Yards |                |
|----------|----------|----------|----------------|
|          |          |          | 1              |
|          |          |          | 2              |
|          |          |          | 3              |
|          |          |          | 4              |
|          |          |          | 5              |
|          |          |          | Total          |
|          |          |          | Total Complete |

| Finish<br>within 10<br>yard<br>circle |                  |
|---------------------------------------|------------------|
|                                       | 1                |
|                                       | 2                |
|                                       | δ                |
|                                       | 4                |
|                                       | 5                |
|                                       | Total            |
|                                       | 5 Total Complete |