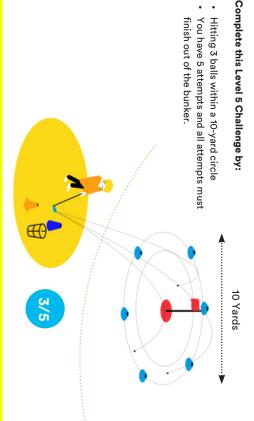

# Complete this Level 5 Challenge by:

- Putting 5 balls to within a 6-foot circle from 10 feet
- Putting 2 balls to within a 6-foot circle from 20 feet
- Putting 1 ball to within a 6-foot circle from 30 feet
- from each distance Attempt 1 putt from 5 different positions around the hole

| 30 Feet | 20 Feet | 10 Feet |                |
|---------|---------|---------|----------------|
|         |         |         | 1              |
|         |         |         | 2              |
|         |         |         | 3              |
|         |         |         | 4              |
|         |         |         | 5              |
|         |         |         | Total          |
|         |         |         | Total Complete |