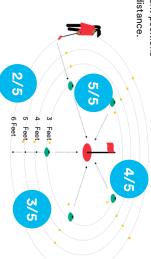

## Complete this Level 5 Challenge by:

- Putting 5 balls into the hole from 3 feet
- Putting 4 balls into the hole from 4 feet
- Putting 3 balls into the hole from 5 feet
- Putting 2 balls into the hole from 6 feet
- Attempt 1 putt from 5 different positions
- around the hole from each distance.

| 6 Feet | 5 Feet | 4 Feet | 3 Feet |                |
|--------|--------|--------|--------|----------------|
|        |        |        |        | 1              |
|        |        |        |        | N              |
|        |        |        |        | 3              |
|        |        |        |        | 4              |
|        |        |        |        | 5              |
|        |        |        |        | Total          |
|        |        |        |        | Total Complete |