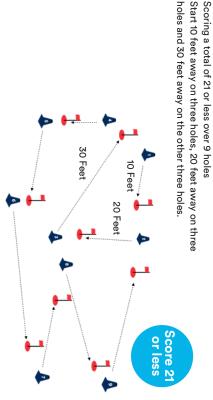

# **Complete this Level 5 Challenge by:**

- Start 10 feet away on three holes, 20 feet away on three
  - Scoring a total of 21 or less over 9 holes

Junior Name: