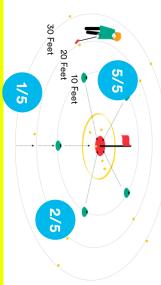

# Complete this Level 5 Challenge by:

- Putting 5 balls to within a 6-foot circle from 10 feet
- Putting 2 balls to within a 6-foot circle from 20 feet
- Putting 1 ball to within a 6-foot circle from 30 feet
- from each distance Attempt 1 putt from 5 different positions around the hole

| 30 Feet | 20 Feet | 10 Feet |                |
|---------|---------|---------|----------------|
|         |         |         | 1              |
|         |         |         | 2              |
|         |         |         | 3              |
|         |         |         | 4              |
|         |         |         | 5              |
|         |         |         | Total          |
|         |         |         | Total Complete |