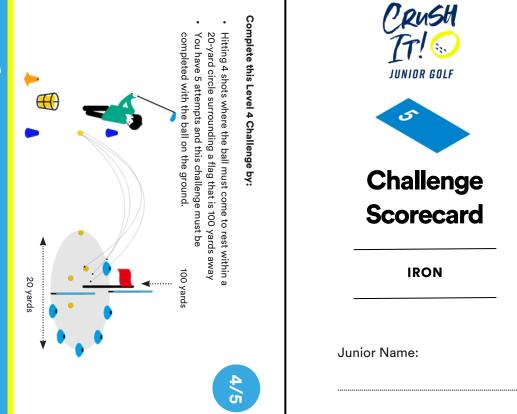

MY SCORECARD

5 Challenge Scorecard

IRON

- You should attempt the challenge for the next level you are aiming to complete across each skill
- You should have your coach or another junior mark this scorecard
- Use the Challenge Cards to understand the challenge
- · Be supportive of others at all times
- The challenge isn't a test so enjoy your attempt and try your best
- If you complete a challenge you or your coach should mark it as complete on the GLF. Connect App and add a Sticker to your Level 5 Tracker Sheet.
- For every successful attempt a tick is placed in the box for that attempt on the scorecard opposite. If you succesfully completed the challenge a tick is placed in the complete column