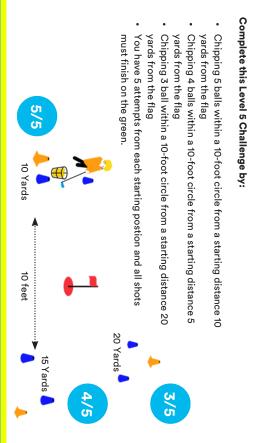

### CHIPPING

.....

- You should attempt the challenge for the next level you are aiming to complete across each skill
- You should have your coach or another junior mark this scorecard
- Use the Challenge Cards to understand the challenge
- · Be supportive of others at all times
- The challenge isn't a test so enjoy your attempt and try your best
- If you complete a challenge you or your coach should mark it as complete on the GLF. Connect App and add a Sticker to your Level 5 Tracker Sheet.
- For every successful attempt a tick is placed in the box for that attempt on the scorecard opposite. If you succesfully completed the challenge a tick is placed in the complete column

| 20 Yards | 15 Yards | 10 Yards |                |
|----------|----------|----------|----------------|
|          |          |          | 1              |
|          |          |          | 2              |
|          |          |          | Σ              |
|          |          |          | 4              |
|          |          |          | თ              |
|          |          |          | Total          |
|          |          |          | Total Complete |