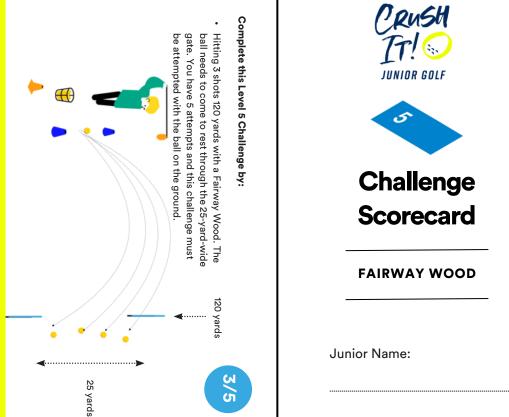

MY SCORECARD

FAIRWAY WOOD

- You should attempt the challenge for the next level you are aiming to complete across each skill
- You should have your coach or another junior mark this scorecard
- Use the Challenge Cards to understand the challenge
- · Be supportive of others at all times
- The challenge isn't a test so enjoy your attempt and try your best
- If you complete a challenge you or your coach should mark it as complete on the GLF. Connect App and add a Sticker to your Level 5 Tracker Sheet.
- For every successful attempt a tick is placed in the box for that attempt on the scorecard opposite. If you succesfully completed the challenge a tick is placed in the complete column