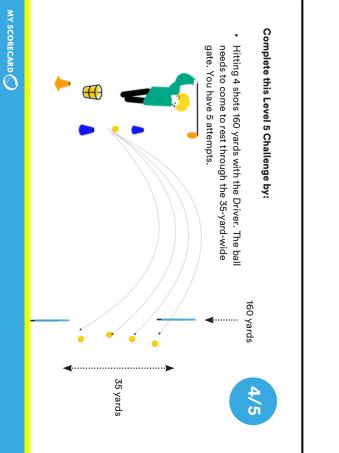

.....

- You should attempt the challenge for the next level you are aiming to complete across each skill
- You should have your coach or another junior mark this scorecard
- Use the Challenge Cards to understand the challenge
- · Be supportive of others at all times
- The challenge isn't a test so enjoy your attempt and try your best
- If you complete a challenge you or your coach should mark it as complete on the GLF. Connect App and add a Sticker to your Level 5 Tracker Sheet.
- For every successful attempt a tick is placed in the box for that attempt on the scorecard opposite. If you succesfully completed the challenge a tick is placed in the complete column

| 160 Yards |                  |
|-----------|------------------|
|           | 1                |
|           | N                |
|           | ъ                |
|           | 4                |
|           | Сл               |
|           | Total            |
|           | 5 Total Complete |