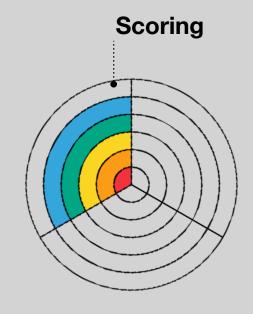

## Scoring

## The Challenge

To complete the Level 5 Scoring Challenge, the child needs score 45 or less over 9 holes from either Tee 4 (80%) or Tee 5 (Academy Tee)

## What to do next?

If the child completes the Level 5 challenge, they can also color the Scoring section of the *my*Progress Wheel and add a Sticker to their Level 5 Tracker Sheet.