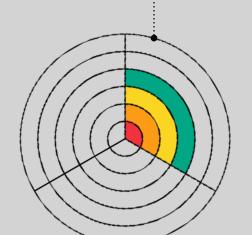

## **Attendance**

## The Challenge

To complete the Level 2 Scoring Challenge, the child needs to Attend 2 Course Play Events.

## What to do next?

If the child completes the Level 2 challenge, they can also color the Attendance section of the *my*Progress Wheel and add a Sticker to their Level 2 Tracker Sheet.

**Attendance** 