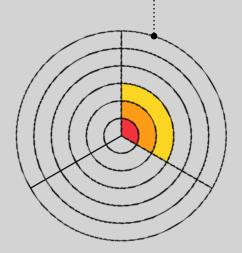

## **Attendance**

## **The Challenge**

To complete the Level 3 Scoring Challenge, the child needs to attend 5 Course Play Events.

## What to do next?

If the child completes the Level 3 challenge, they can also color the Attendance section of the *my*Progress Wheel and add a Sticker to their Level 3 Tracker Sheet.