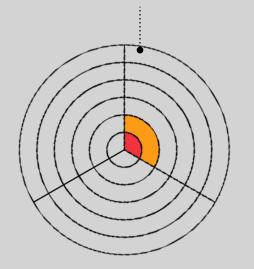

## **Scoring**

## The Challenge

To complete the Level 3 Scoring Challenge, the child needs score 21 or less over 3 holes from Tee 2 (40%), 3 (60%), 4 (80%) or Tee 5 (Academy tee)

## What to do next?

If the child completes the Level 3 challenge, they can also color the Scoring section of the *my*Progress Wheel and add a Sticker to their Level 3 Tracker Sheet.