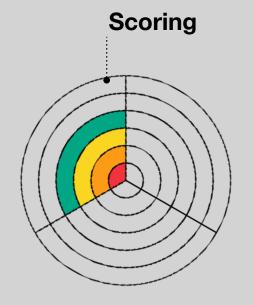

## Scoring

## The Challenge

To complete the Level 2 Scoring Challenge, the child needs Score 24 or less over 3 holes from any starting tee.

## What to do next?

If the child completes the Level 2 challenge, they can also color the Scoring section of the *my*Progress Wheel and add a Sticker to their Level 2 Tracker Sheet.