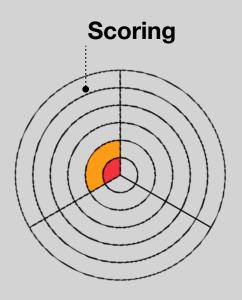

## Scoring

## The Challenge

To complete the Level 2 Scoring Challenge, the child needs Score 24 or less over 3 holes from any starting tee.

## What to do next?

If the child completes the Level 2 challenge, they can also color the Scoring section of the *my*Progress Wheel and add a Sticker to their Level 2 Tracker Sheet.