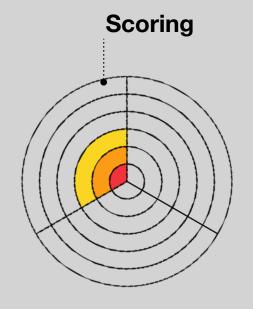

## Scoring

## The Challenge

To complete the Level 1 Scoring Challenge the child needs to score 27 or under over 3 holes from any starting tee.

## What to do next?

If the child completes the Level 1 challenge, they can also color the Scoring section of the myProgress Wheel and add a Sticker to their Level 1 Tracker Sheet.