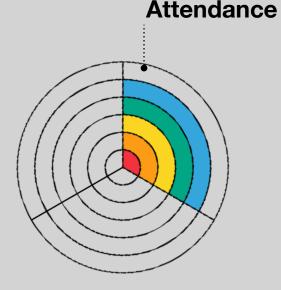

## **Attendance**

## The Challenge

To complete the Level 5 Scoring Challenge, the child needs to attend 9 Course Play Events.

## What to do next?

If the child completes the Level 5 challenge, they can also color the Attendance section of the *my*Progress Wheel and add a Sticker to their Level 5 Tracker Sheet.