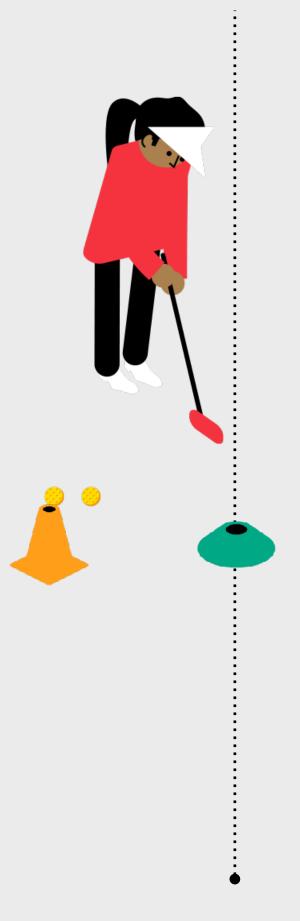

### The Challenge

To complete the Level 1 Challenge within the Short Putts skill element, the child has 5 attempts to putt 1 ball into the hole from a single position 3 feet from the hole.

### What to do next?

If the child completes the challenge, they can color in the first level of the Short Putts section of the On the Green myGame Wheel and add a Sticker to their Level 1 Tracker Sheet.