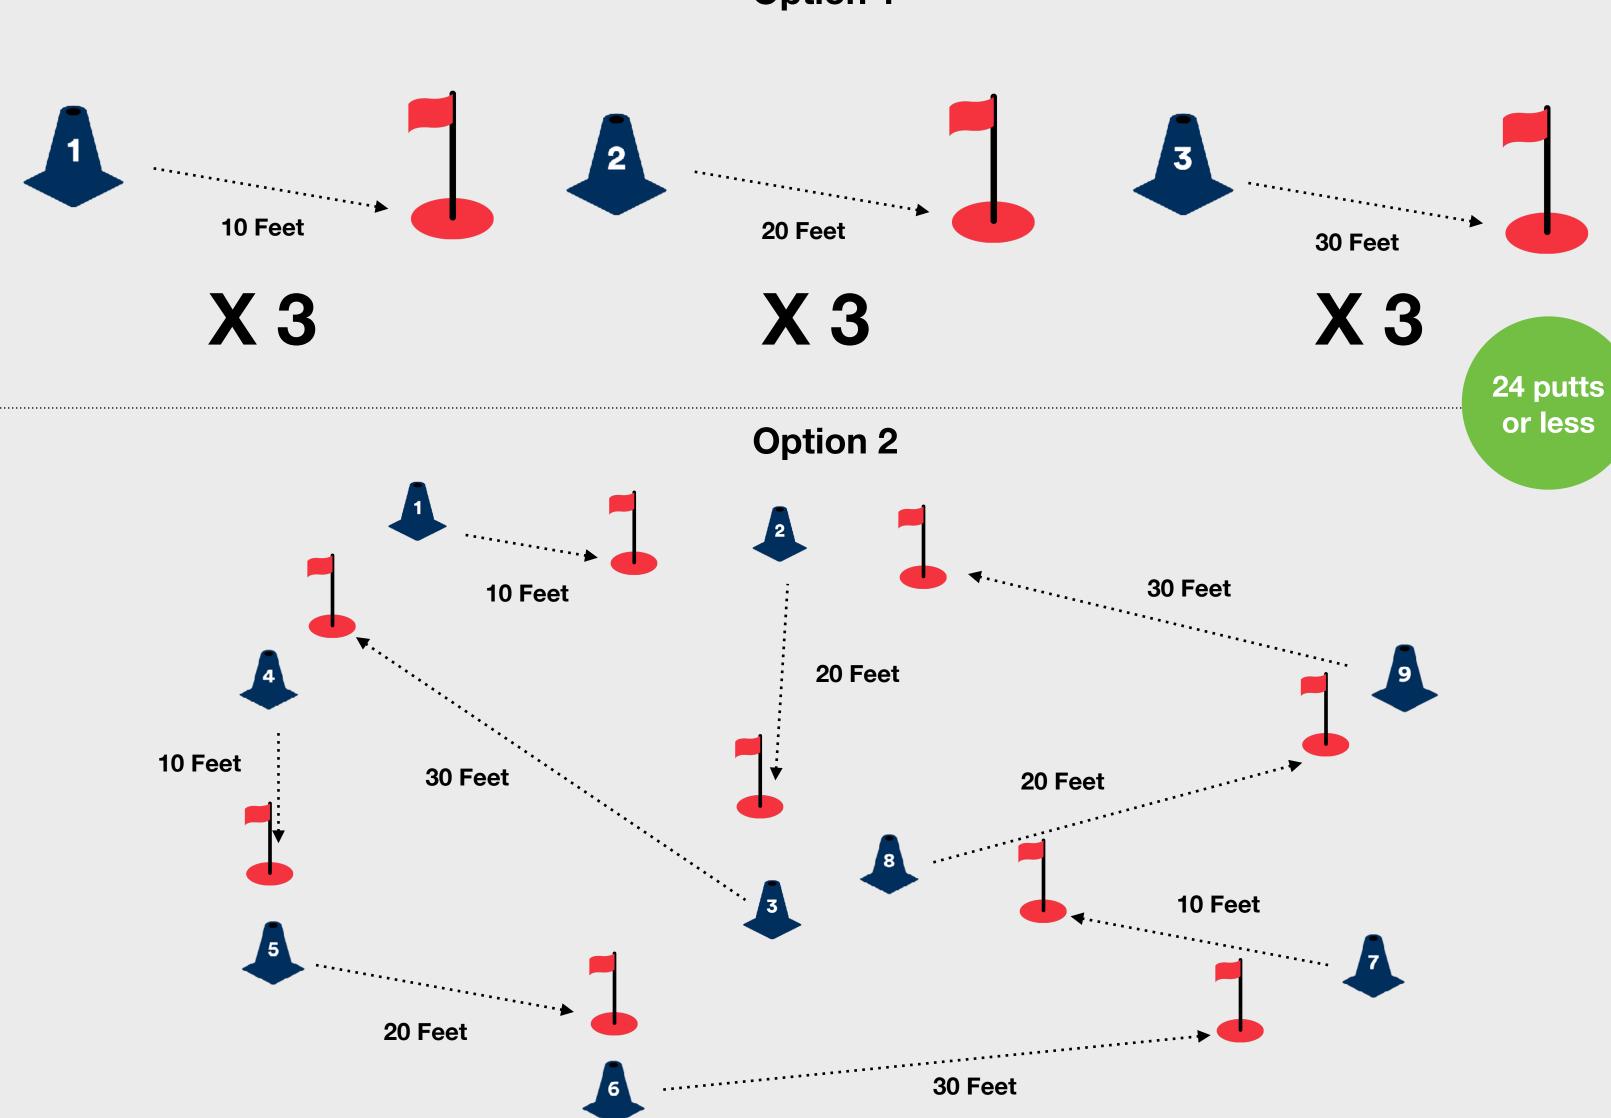

### **The Challenge**

To complete the Level 3 Challenge within the Scoring skill element, the child needs to score 18 putts or less for 6 holes on the putting green, playing 3 holes at a starting distance of 10 feet and 3 holes at a starting distance of 20 feet from the hole.

### What to do next?

If the child completes the challenge, they can color in the third level of the Scoring section of the On the Green myGame Wheel and add a Sticker to their Level 3 Tracker Sheet.

>