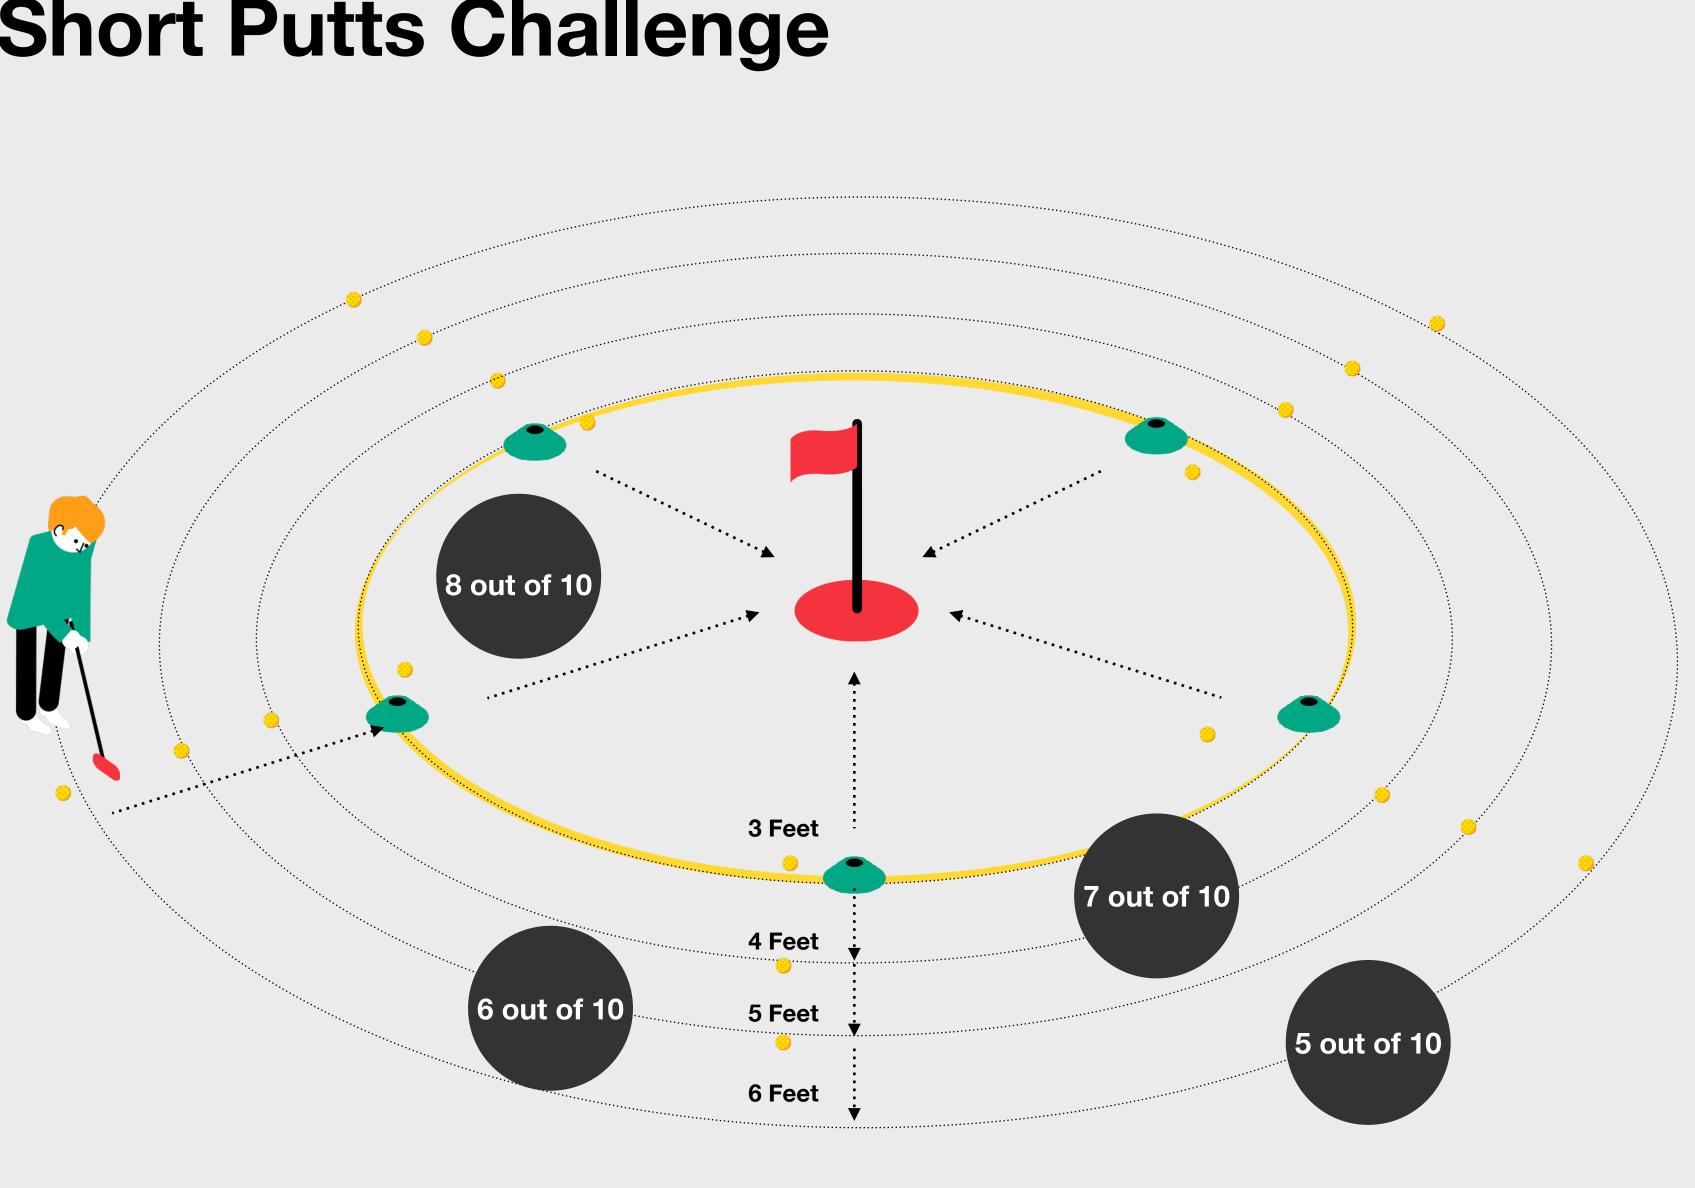

### **The Challenge**

To complete the Level 6 Challenge within the Short Putts skill element, the child needs to putt the ball into the hole 8 times from 3 feet., 7 times from 4 feet, 6 times from 5 feet & 5 times from 6 feet. You have 10 attempts at each distance and one putt should be attempted from 5 different positions around the hole.

### What to do next?

If the child completes the challenge, they can color in the sixth level of the Short Putts section of the On the Green myGame Wheel and add a Sticker to their Level 6 Tracker Sheet.