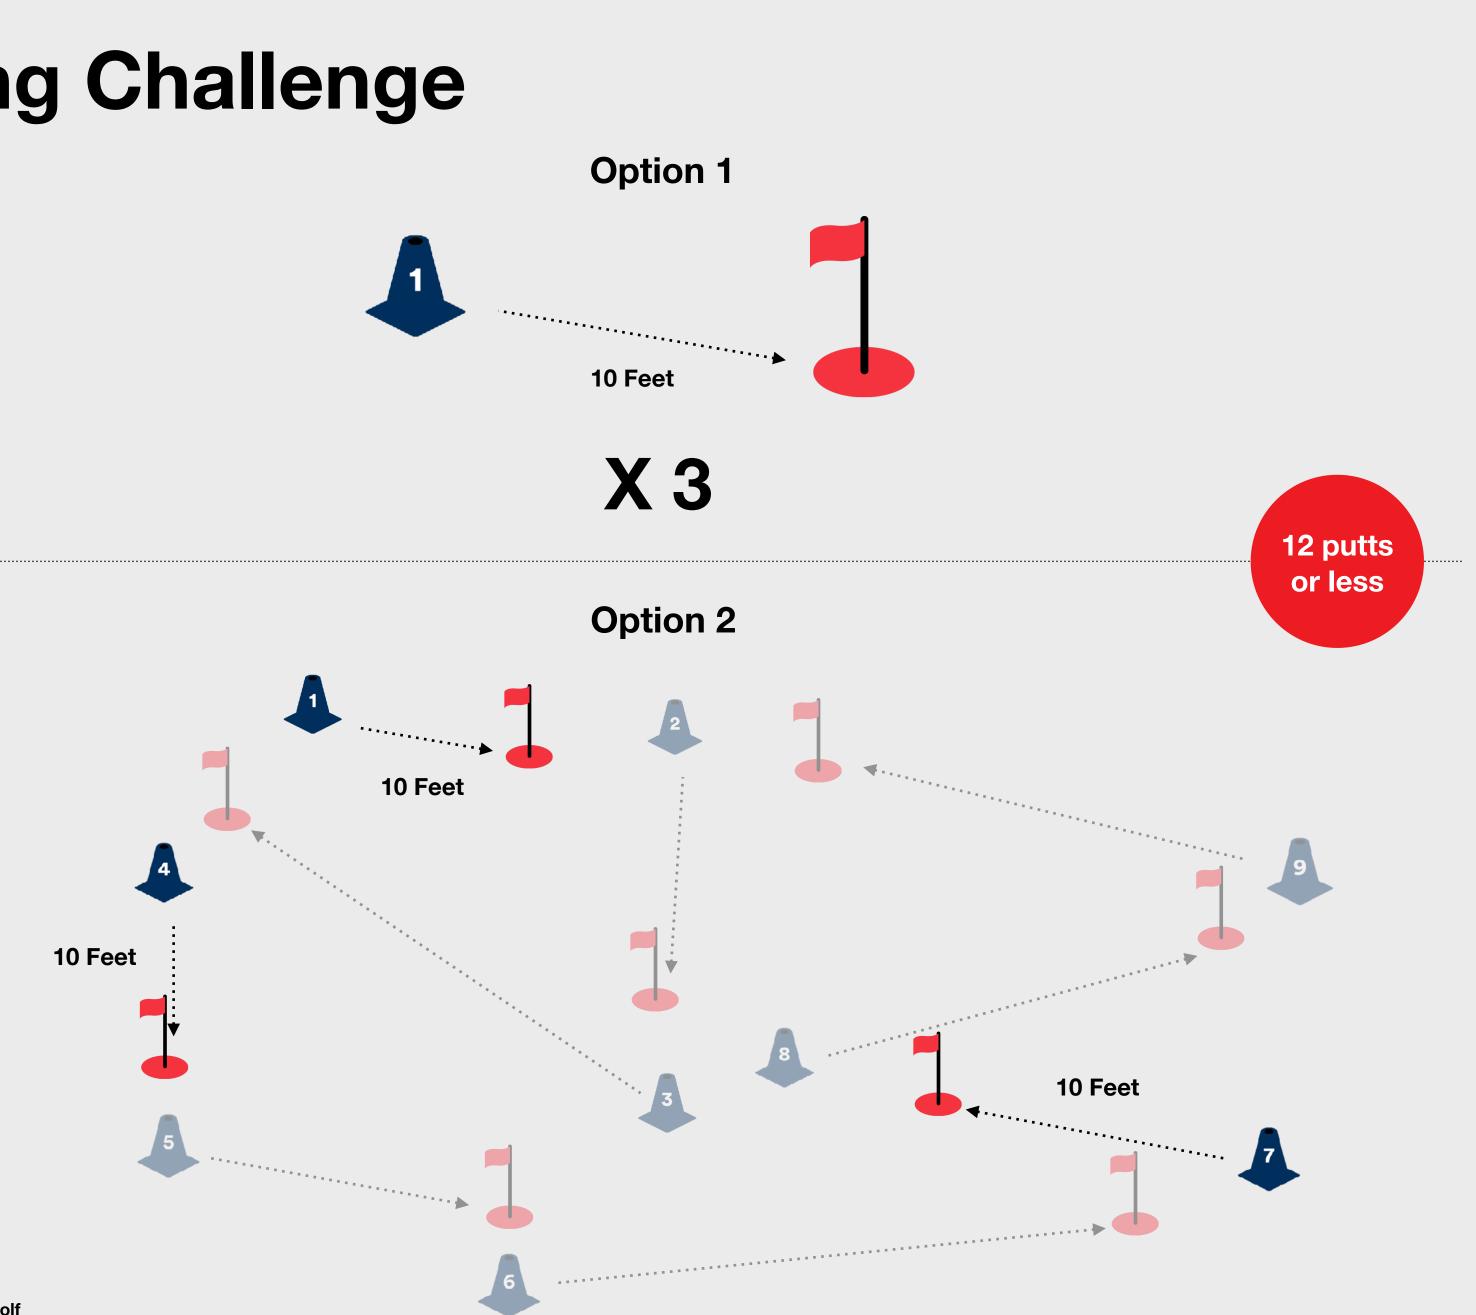

### The Challenge

To complete the Level 1 Challenge within the Scoring skill element, the child needs to score 12 putts or less over 3 holes on the putting green starting 10 feet away on each hole.

### **The Challenge**

To complete the Level 3 Challenge within the Scoring skill element, the child needs to score 18 putts or less for 6 holes on the putting green, playing 3 holes at a starting distance of 10 feet and 3 holes at a starting distance of 20 feet from the hole.

### What to do next?

If the child completes the challenge, they can color in the third level of the Scoring section of the On the Green myGame Wheel and add a Sticker to their Level 3 Tracker Sheet.

>