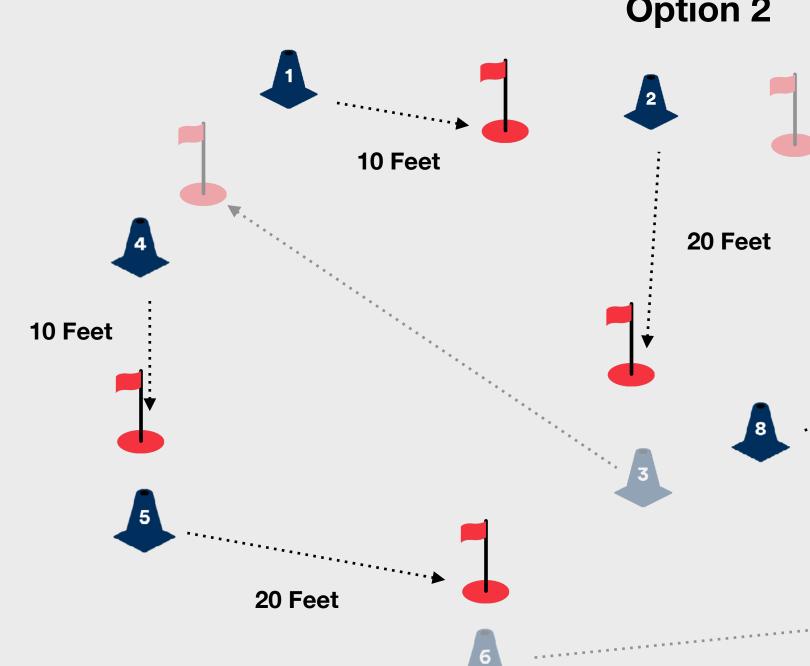

### **The Challenge**

To complete the Level 3 Challenge within the Scoring skill element, the child needs to score 18 putts or less for 6 holes on the putting green, playing 3 holes at a starting distance of 10 feet and 3 holes at a starting distance of 20 feet from the hole.

### **The Challenge**

To complete the Level 6 Challenge within the Scoring skill element, the child needs to score 18 putts or less for 9 holes on the putting green, with 3 holes at a starting distance of 10 feet, 3 holes at a starting distance of 20 feet and 3 holes at a starting distance of 30 feet from the hole.