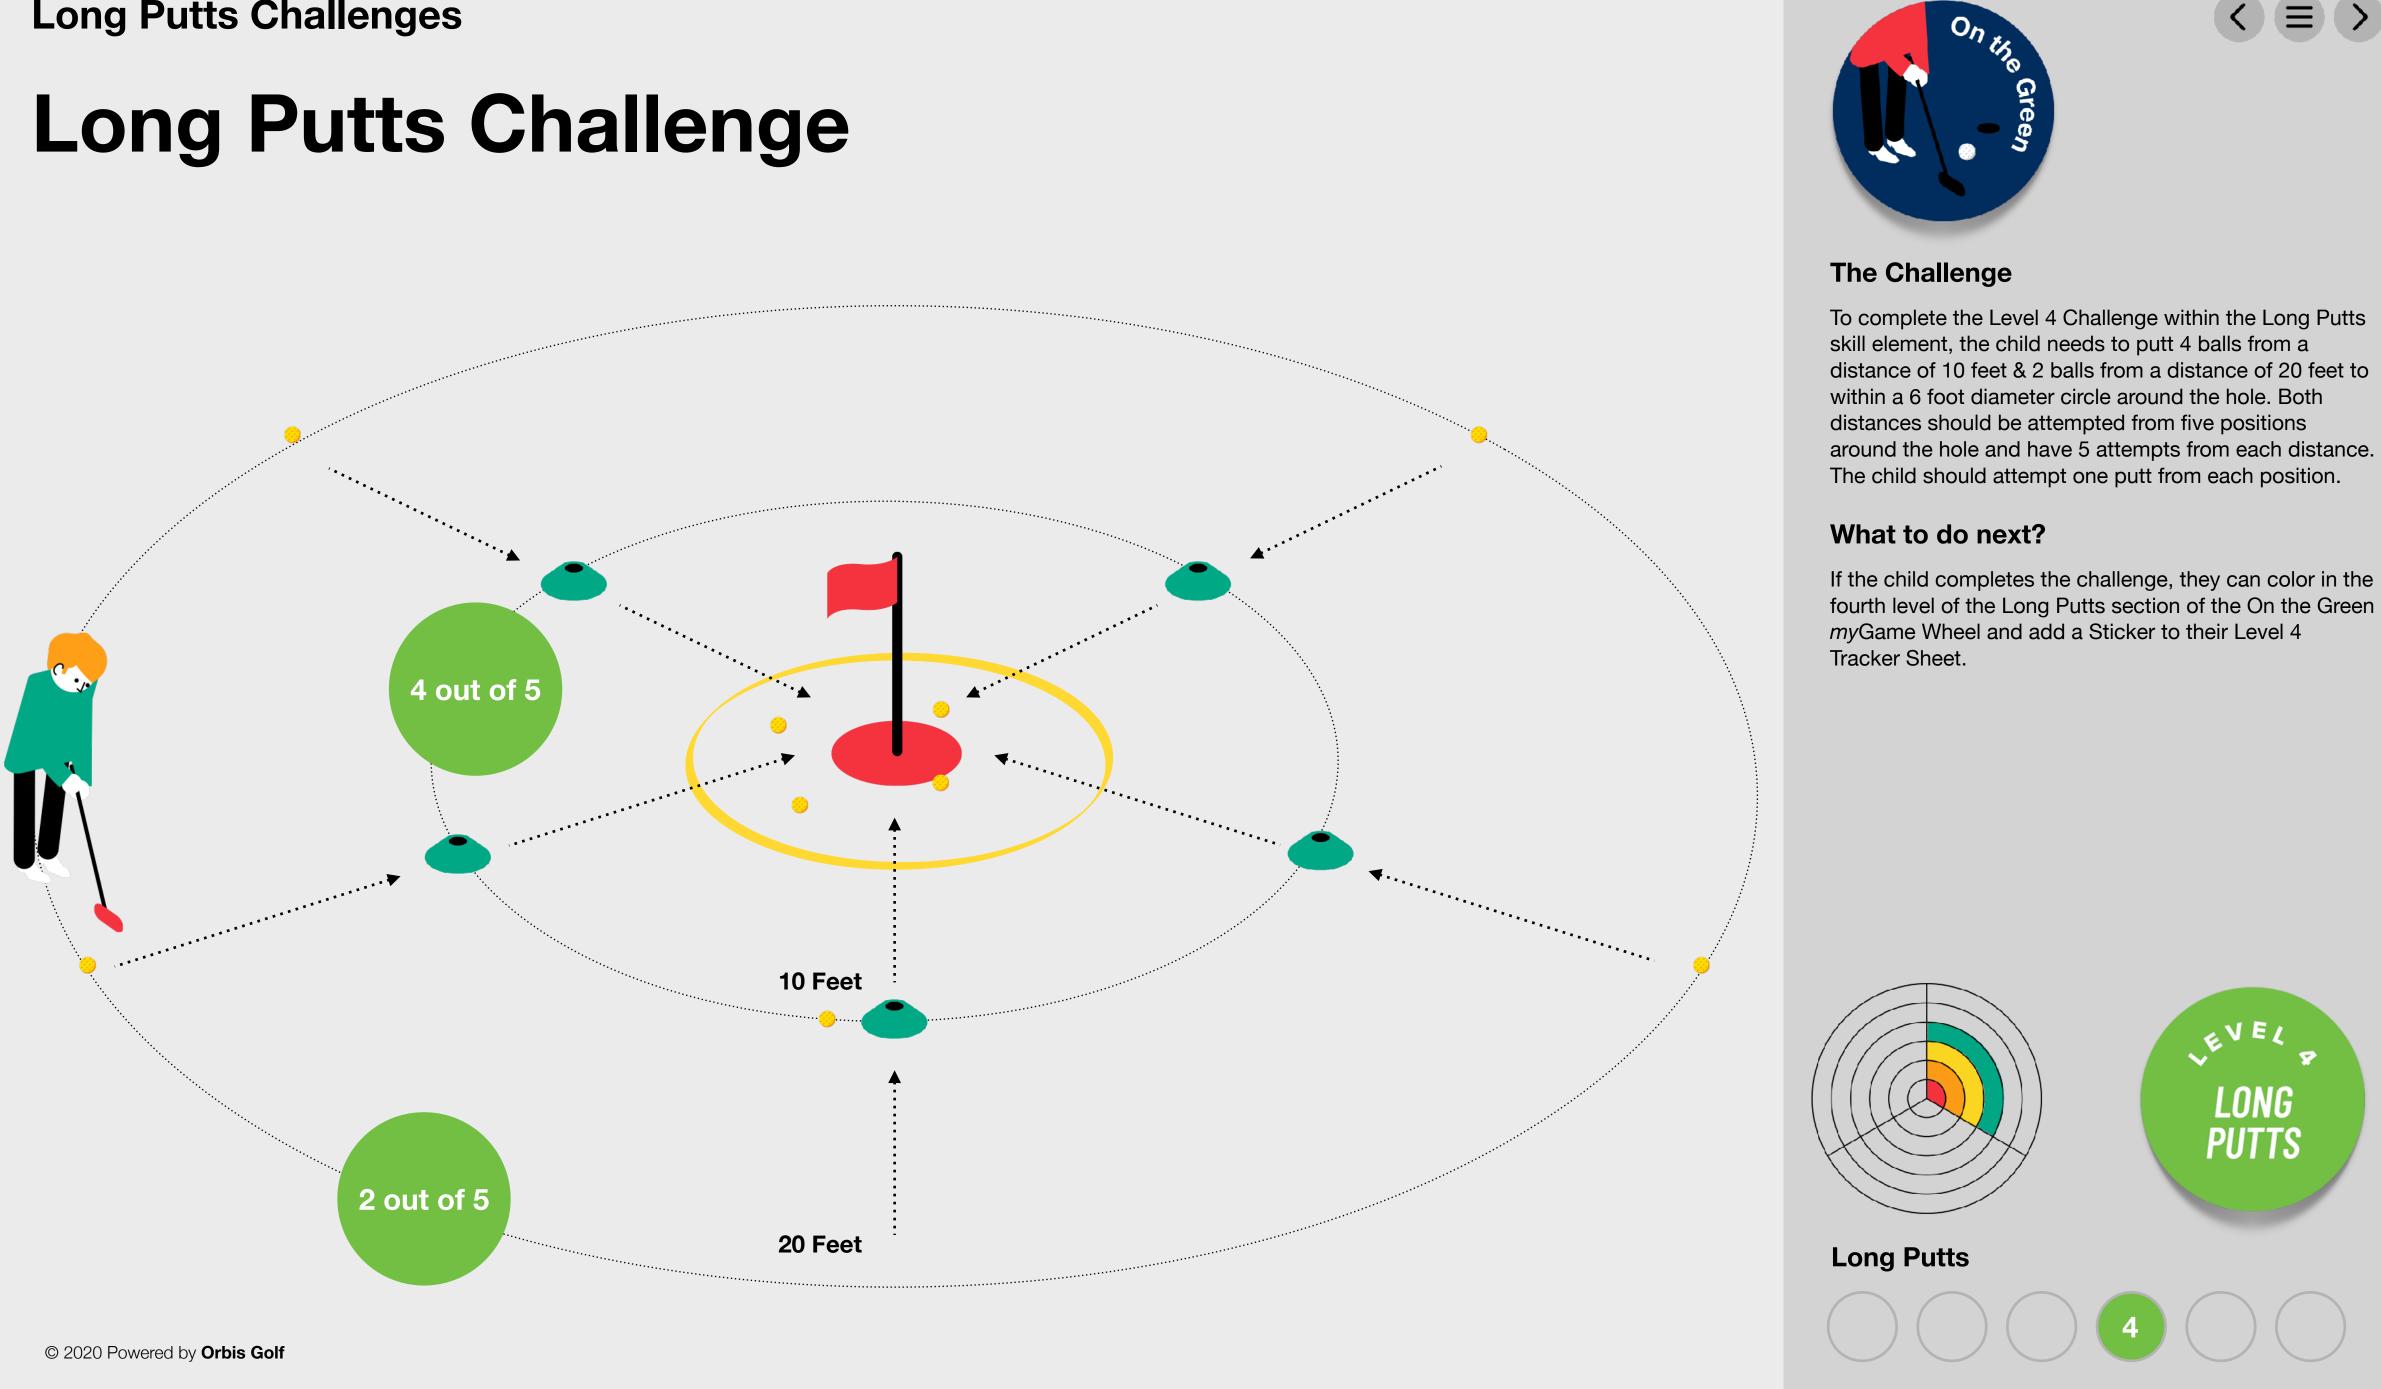

### The Challenge

To complete the Level 3 Challenge within the Long Putts skill element, the child needs to putt 4 balls from a distance of 10 feet & 2 balls from a distance of 20 feet to within a 6 foot diameter circle around the hole. Both distances should be attempted from a single position on the same side of the hole. The child should have 5 attempts from each distance.

### What to do next?

If the child completes the challenge, they can color in the third level of the Long Putts section of the On the Green myGame Wheel and add a Sticker to their Level 3 Tracker Sheet.