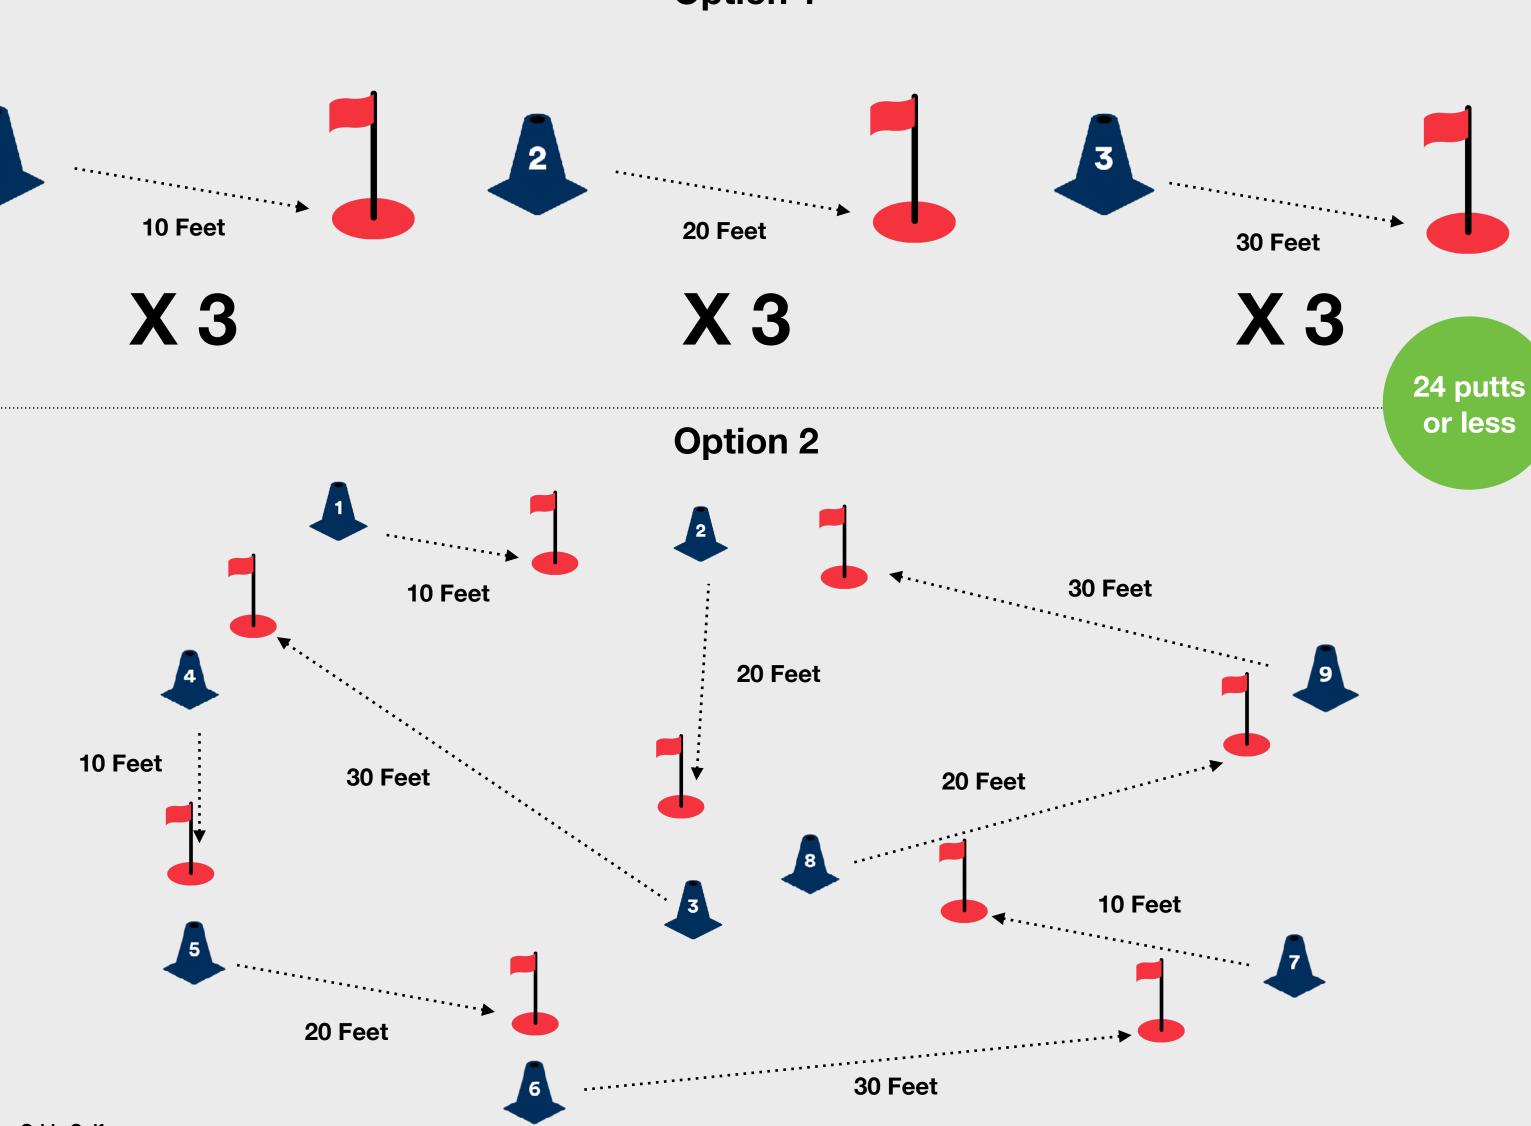

### **The Challenge**

To complete the Level 4 Challenge within the Scoring skill element, the child needs to score 24 putts or less for 9 holes on the putting green, with 3 holes at a starting distance of 10 feet, 3 holes at a starting distance of 20 feet and 3 holes at a starting distance of 30 feet from the hole.

### What to do next?

If the child completes the challenge, they can color in the fourth level of the Scoring section of the On the Green myGame Wheel and add a Sticker to their Level 4 Tracker Sheet.