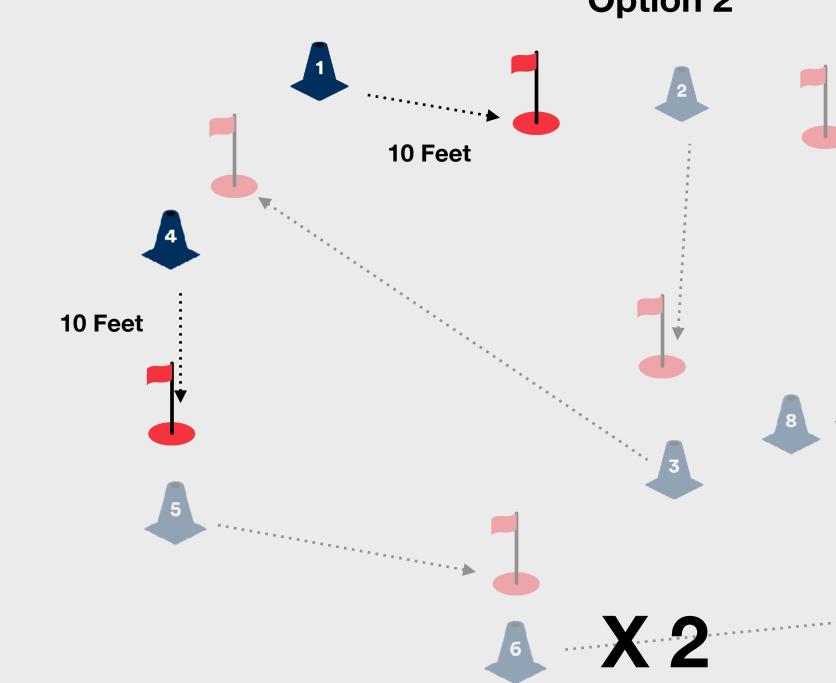

### The Challenge

To complete the Level 2 Challenge within the Scoring skill element, the child needs to score 21 putts or less over 6 holes on the putting green starting 10 feet away on each hole.

### What to do next?

If the child completes the challenge, they can color in the second level of the Scoring section of the On the Green *my*Game Wheel and add a Sticker to their Level 2 Tracker Sheet.