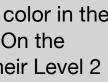

### The Challenge

To complete the Level 2 Challenge within the Short Putts skill element, the child the child has 5 attempts to putt 3 balls into the hole from a single position 3 feet from the hole.

### What to do next?

If the child completes the challenge, they can color in the second level of the Short Putts section of the On the Green *my*Game Wheel and add a Sticker to their Level 2 Tracker Sheet.