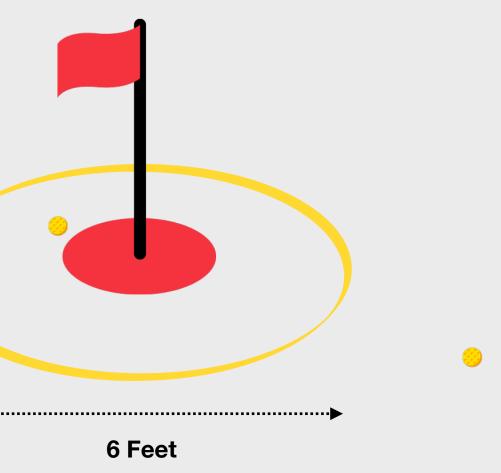

### **The Challenge**

To complete the Level 5 Challenge within the Short Putts skill element, the child has to putt the ball into the hole 5 times from 3 feet., 4 times from 4 feet, 3 times from 5 feet & 2 times from 6 feet. You have 5 attempts at each distance and one putt should be attempted from 5 different positions around the hole.

### What to do next?

If the child completes the challenge, they can color in the fifth level of the Short Putts section of the On the Green myGame Wheel and add a Sticker to their Level 5 Tracker Sheet.