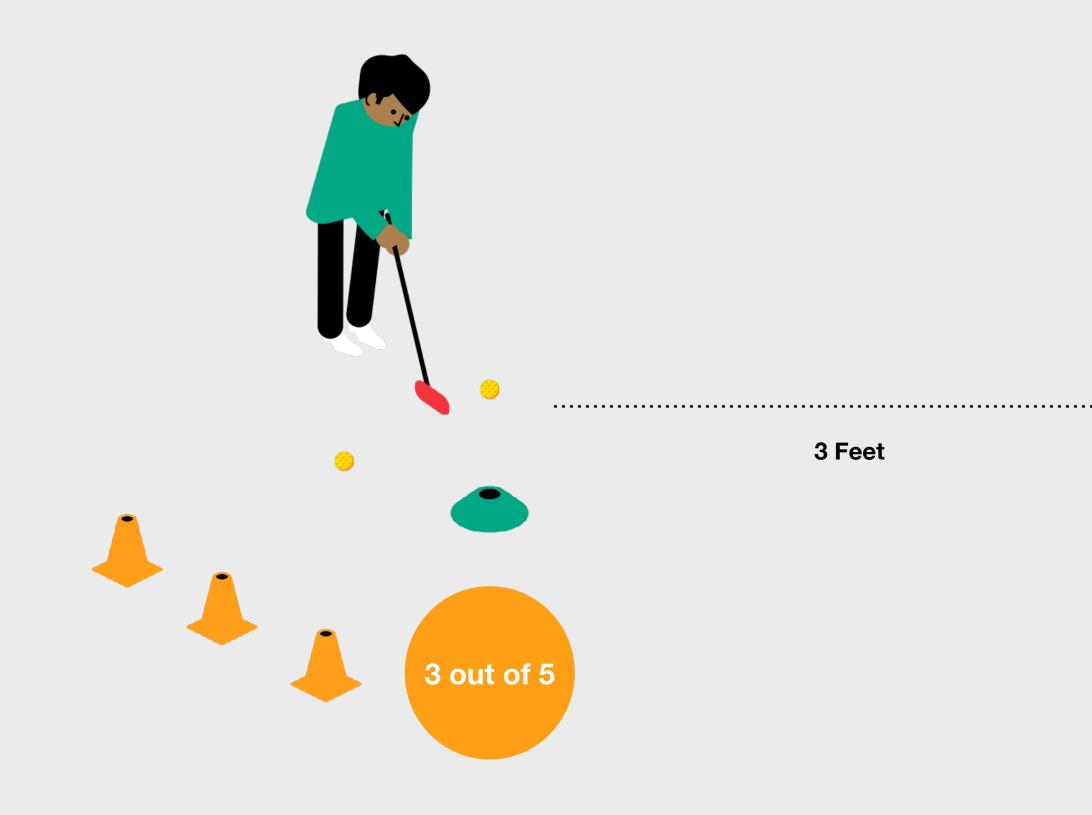

### The Challenge

To complete the Level 1 Challenge within the Short Putts skill element, the child has 5 attempts to putt 1 ball into the hole from a single position 3 feet from the hole.

### What to do next?

If the child completes the challenge, they can color in the first level of the Short Putts section of the On the Green myGame Wheel and add a Sticker to their Level 1 Tracker Sheet.