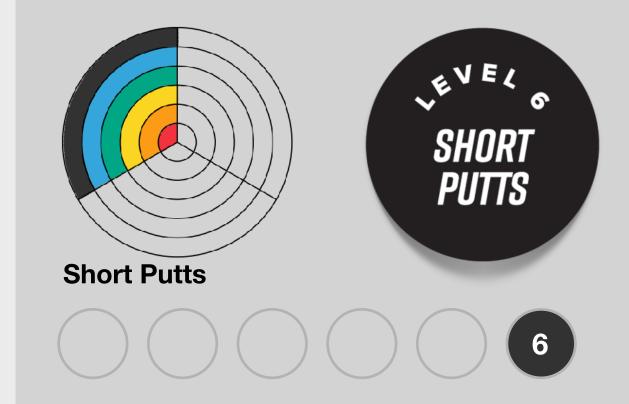

### **The Challenge**

To complete the Level 6 Challenge within the Short Putts skill element, the child needs to putt the ball into the hole 8 times from 3 feet., 7 times from 4 feet, 6 times from 5 feet & 5 times from 6 feet. You have 10 attempts at each distance and one putt should be attempted from 5 different positions around the hole.

### What to do next?

If the child completes the challenge, they can color in the sixth level of the Short Putts section of the On the Green myGame Wheel and add a Sticker to their Level 6 Tracker Sheet.