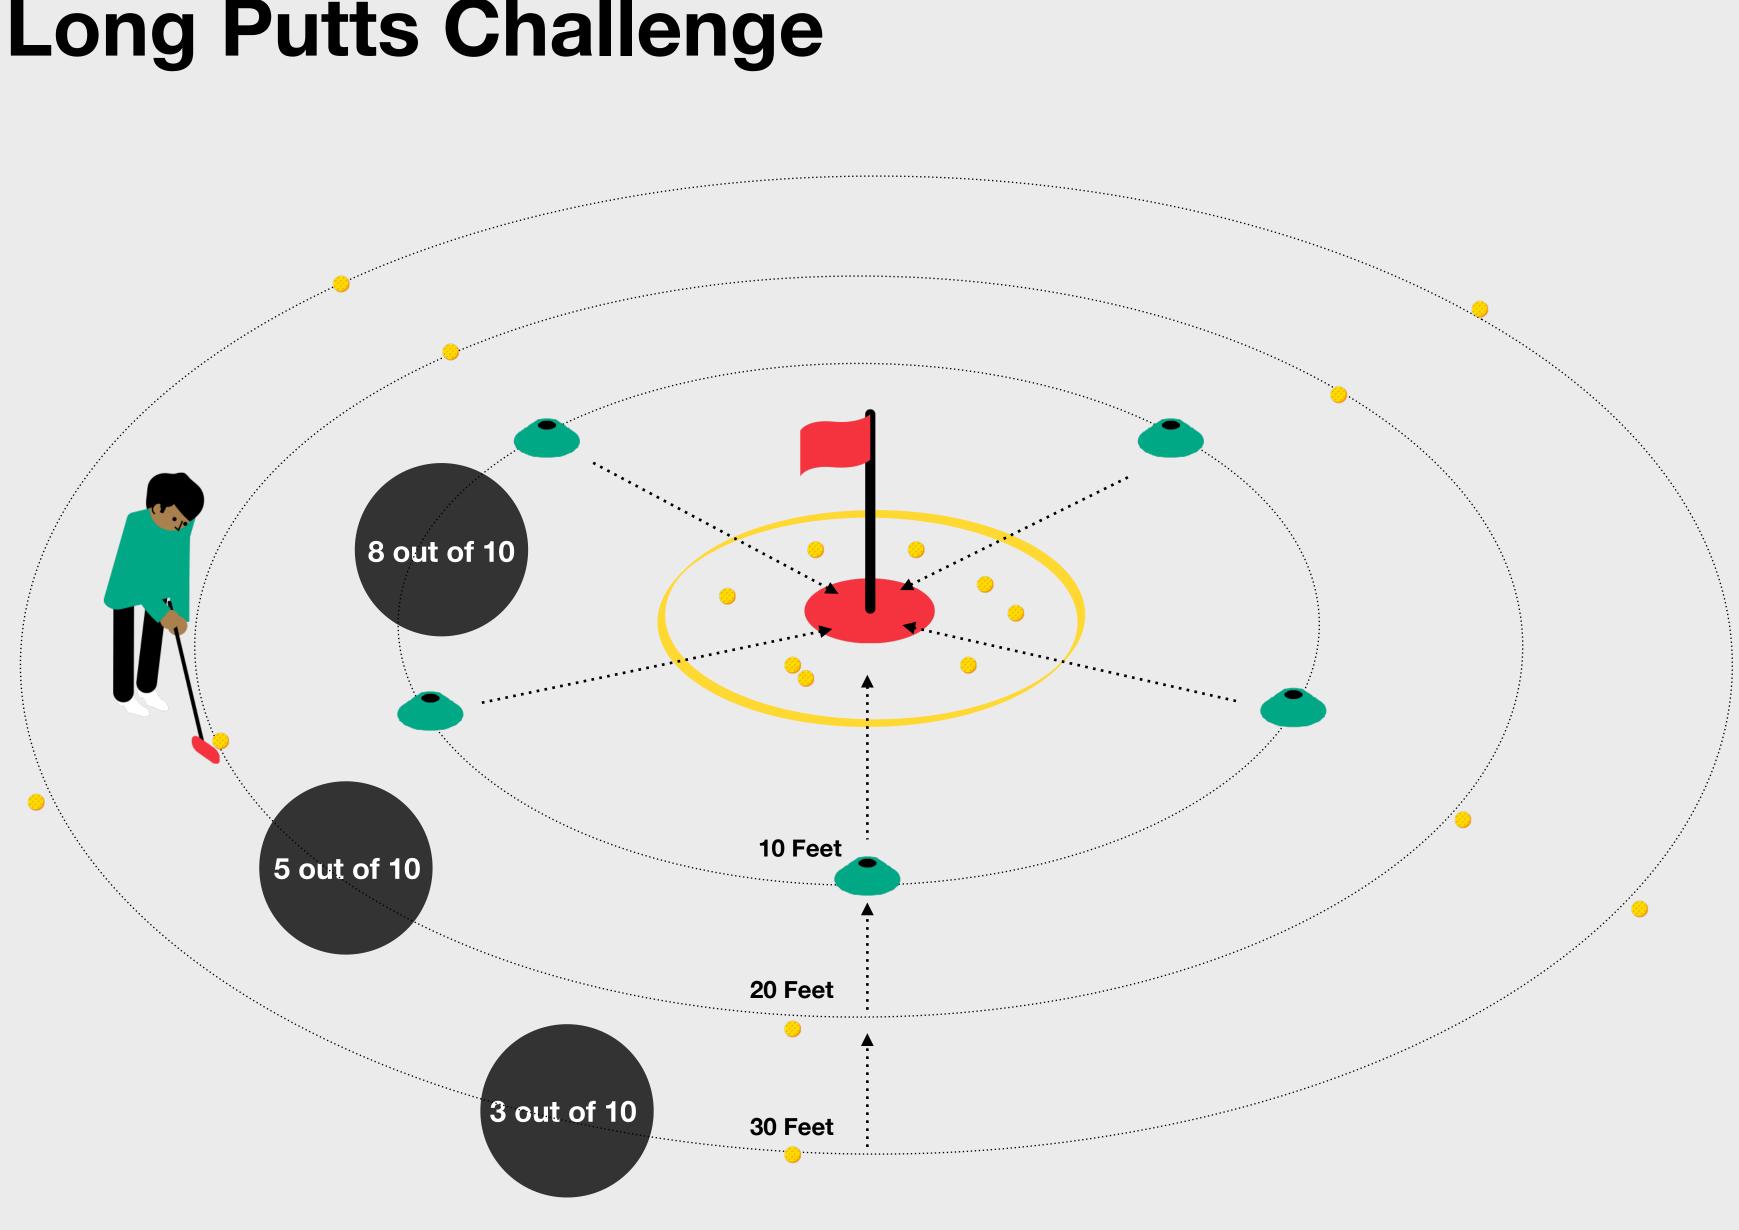

### **The Challenge**

To complete the Level 6 Challenge within the Long Putts skill element, the child needs to putt 8 balls from a distance of 10 feet, 5 balls from a distance of 20 feet & 3 balls from a distance of 30 feet to within a 6 foot diameter circle around the hole. All three distances should be attempted from five positions around the hole and the child has 5 attempts from each distance. They should attempt one putt from each position.

### What to do next?

If the child completes the challenge, they can color in the sixth level of the Long Putts section of the On the Green myGame Wheel and add a Sticker to their Level 6 Tracker Sheet.