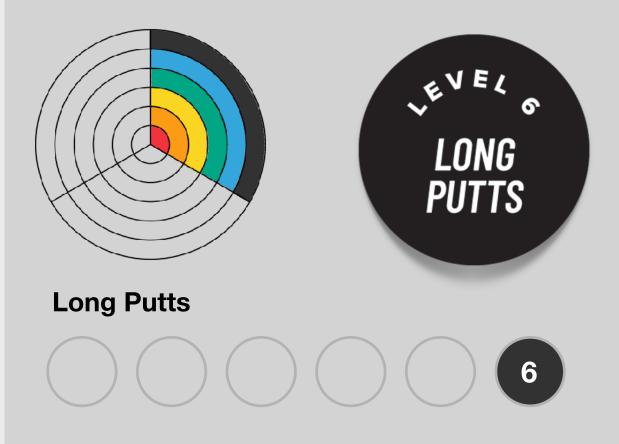

### **The Challenge**

To complete the Level 6 Challenge within the Long Putts skill element, the child needs to putt 8 balls from a distance of 10 feet, 5 balls from a distance of 20 feet & 3 balls from a distance of 30 feet to within a 6 foot diameter circle around the hole. All three distances should be attempted from five positions around the hole and the child has 5 attempts from each distance. They should attempt one putt from each position.

### What to do next?

If the child completes the challenge, they can color in the sixth level of the Long Putts section of the On the Green myGame Wheel and add a Sticker to their Level 6 Tracker Sheet.