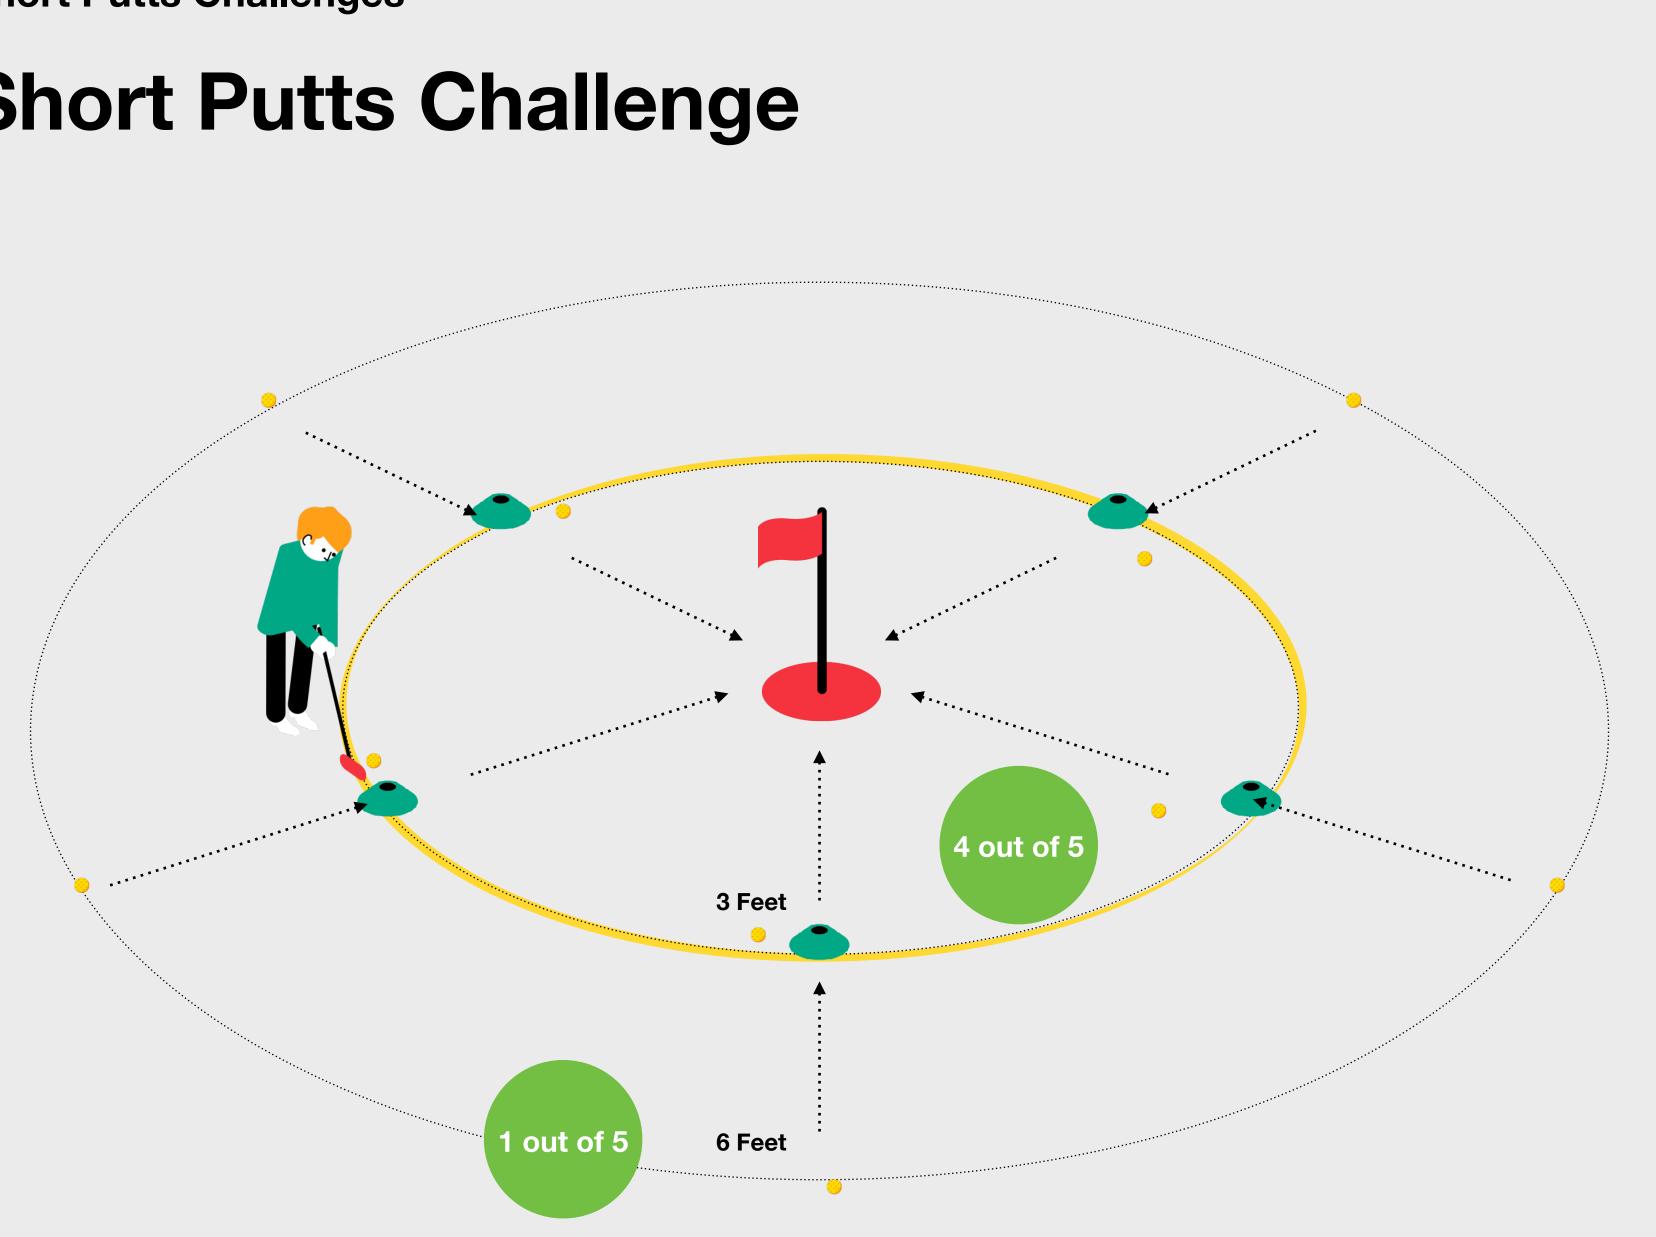

### The Challenge

To complete the Level 3 Challenge within the Short Putts skill element, the child has 5 attempts to putt 3 balls into the hole from 5 different positions around the hole from a distance of 3 feet. One putt should be attempted from each position.