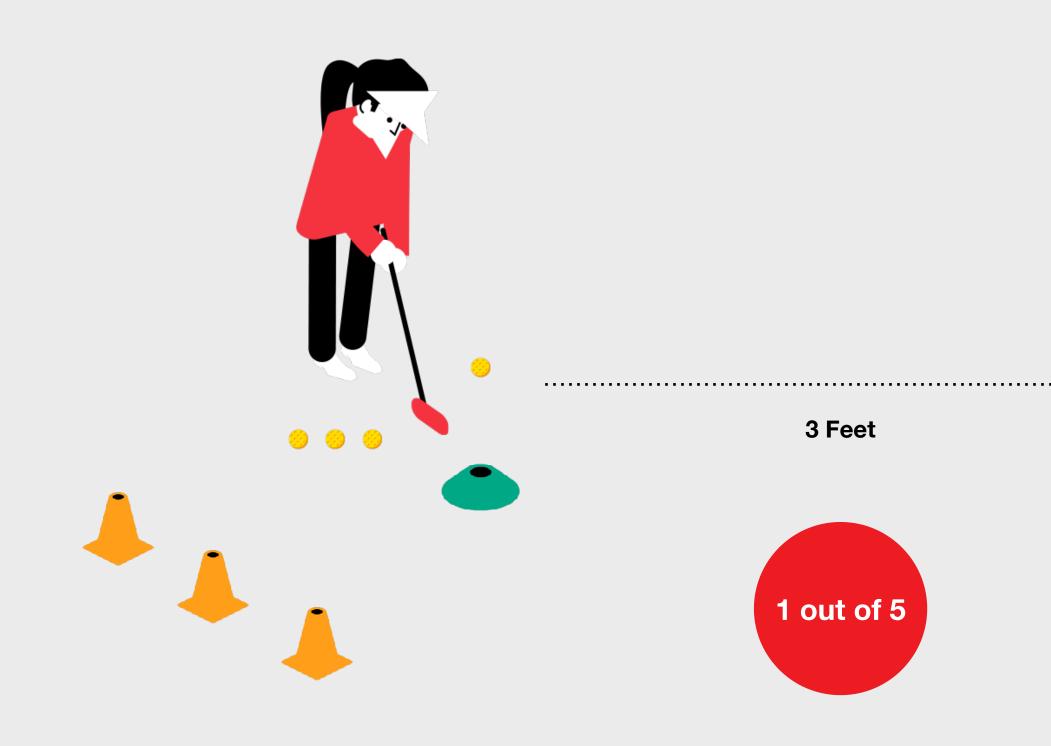

### The Challenge

To complete the Level 1 Challenge within the Short Putts skill element, the child has 5 attempts to putt 1 ball into the hole from a single position 3 feet from the hole.