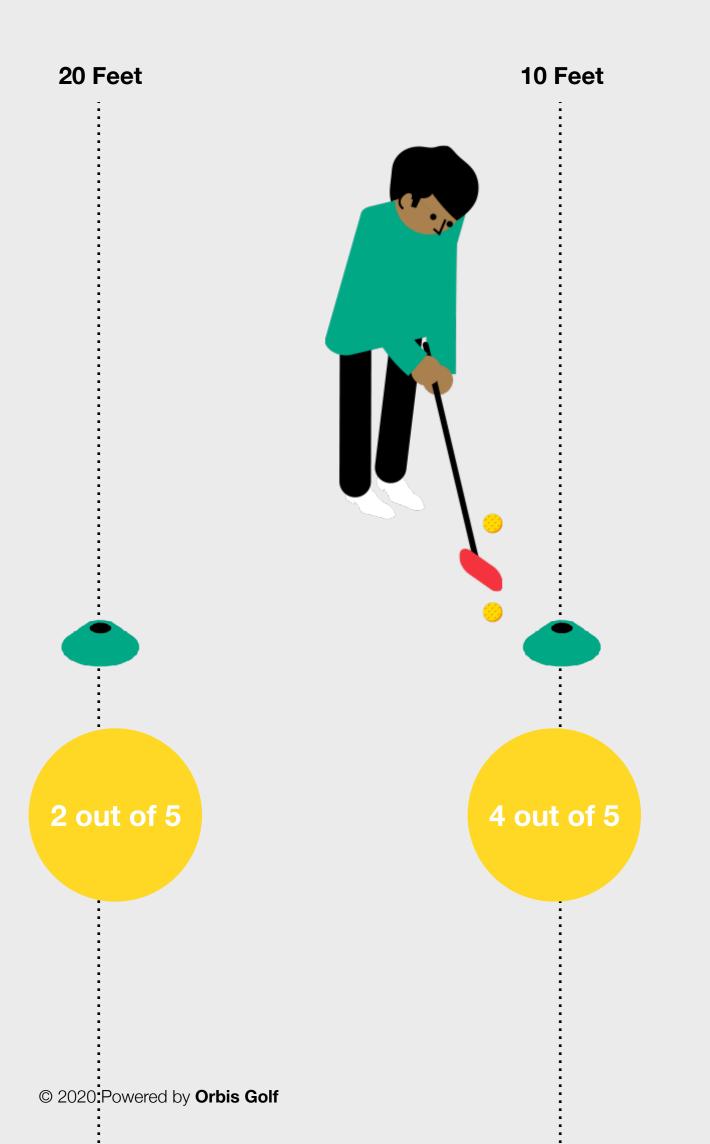

### The Challenge

To complete the Level 2 Challenge within the Long Putts skill element, the child has 5 attempts to putt 3 ball to within a 6 foot diameter circle around the hole from a single position 10 feet from the hole.