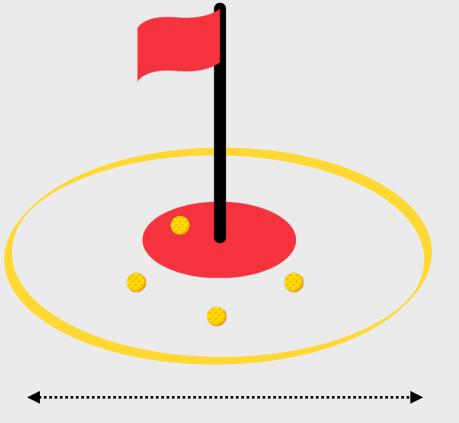

### The Challenge

To complete the Level 1 Challenge within the Long Putts skill element, the child has 5 attempts to putt 1 ball to within a 6 foot diameter circle around the hole from a single position 10 feet from the hole.

### The Challenge

To complete the Level 2 Challenge within the Long Putts skill element, the child has 5 attempts to putt 3 ball to within a 6 foot diameter circle around the hole from a single position 10 feet from the hole.