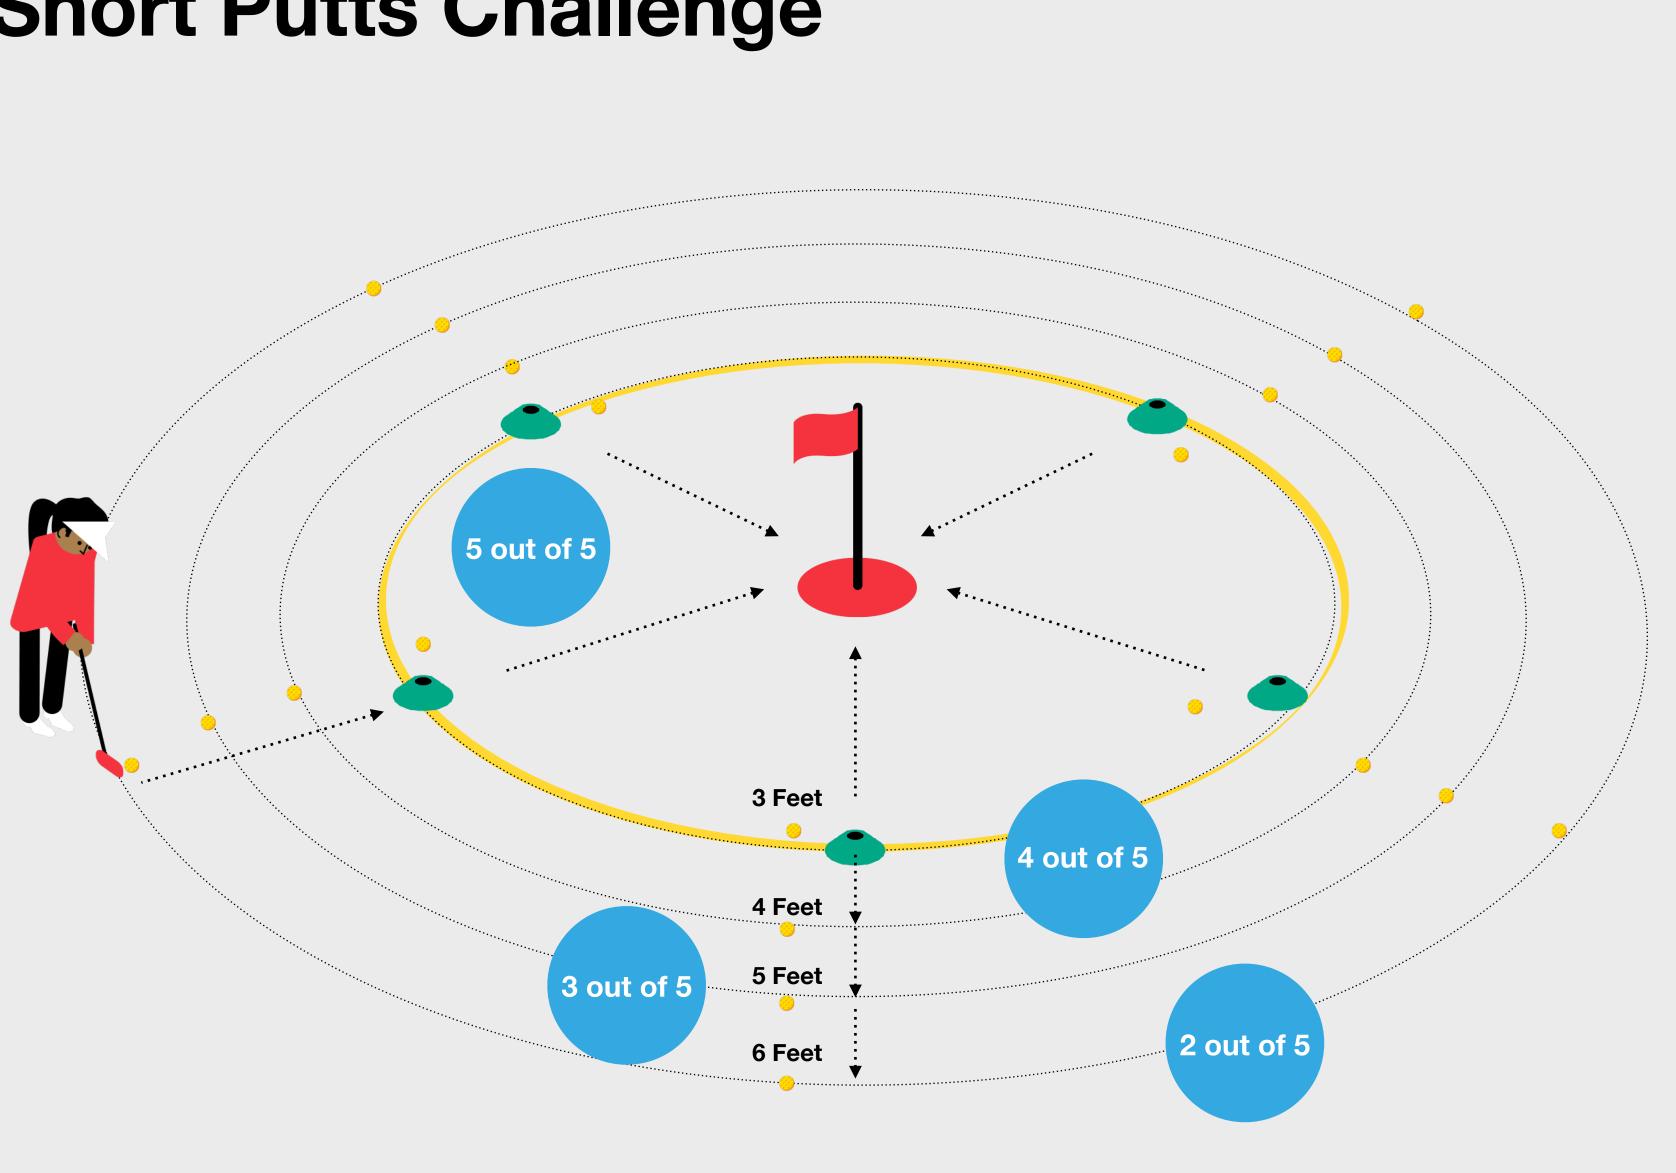

### **The Challenge**

To complete Level 4 Challenge within the Short Putts skill element, the child has 5 attempts to putt 4 balls into the hole from 5 different positions around the hole from a distance of 3 feet. They also have 5 attempts to putt 1 ball into the hole from 5 different positions around the hole from a distance of 6 feet. One putt should be attempted from each position.