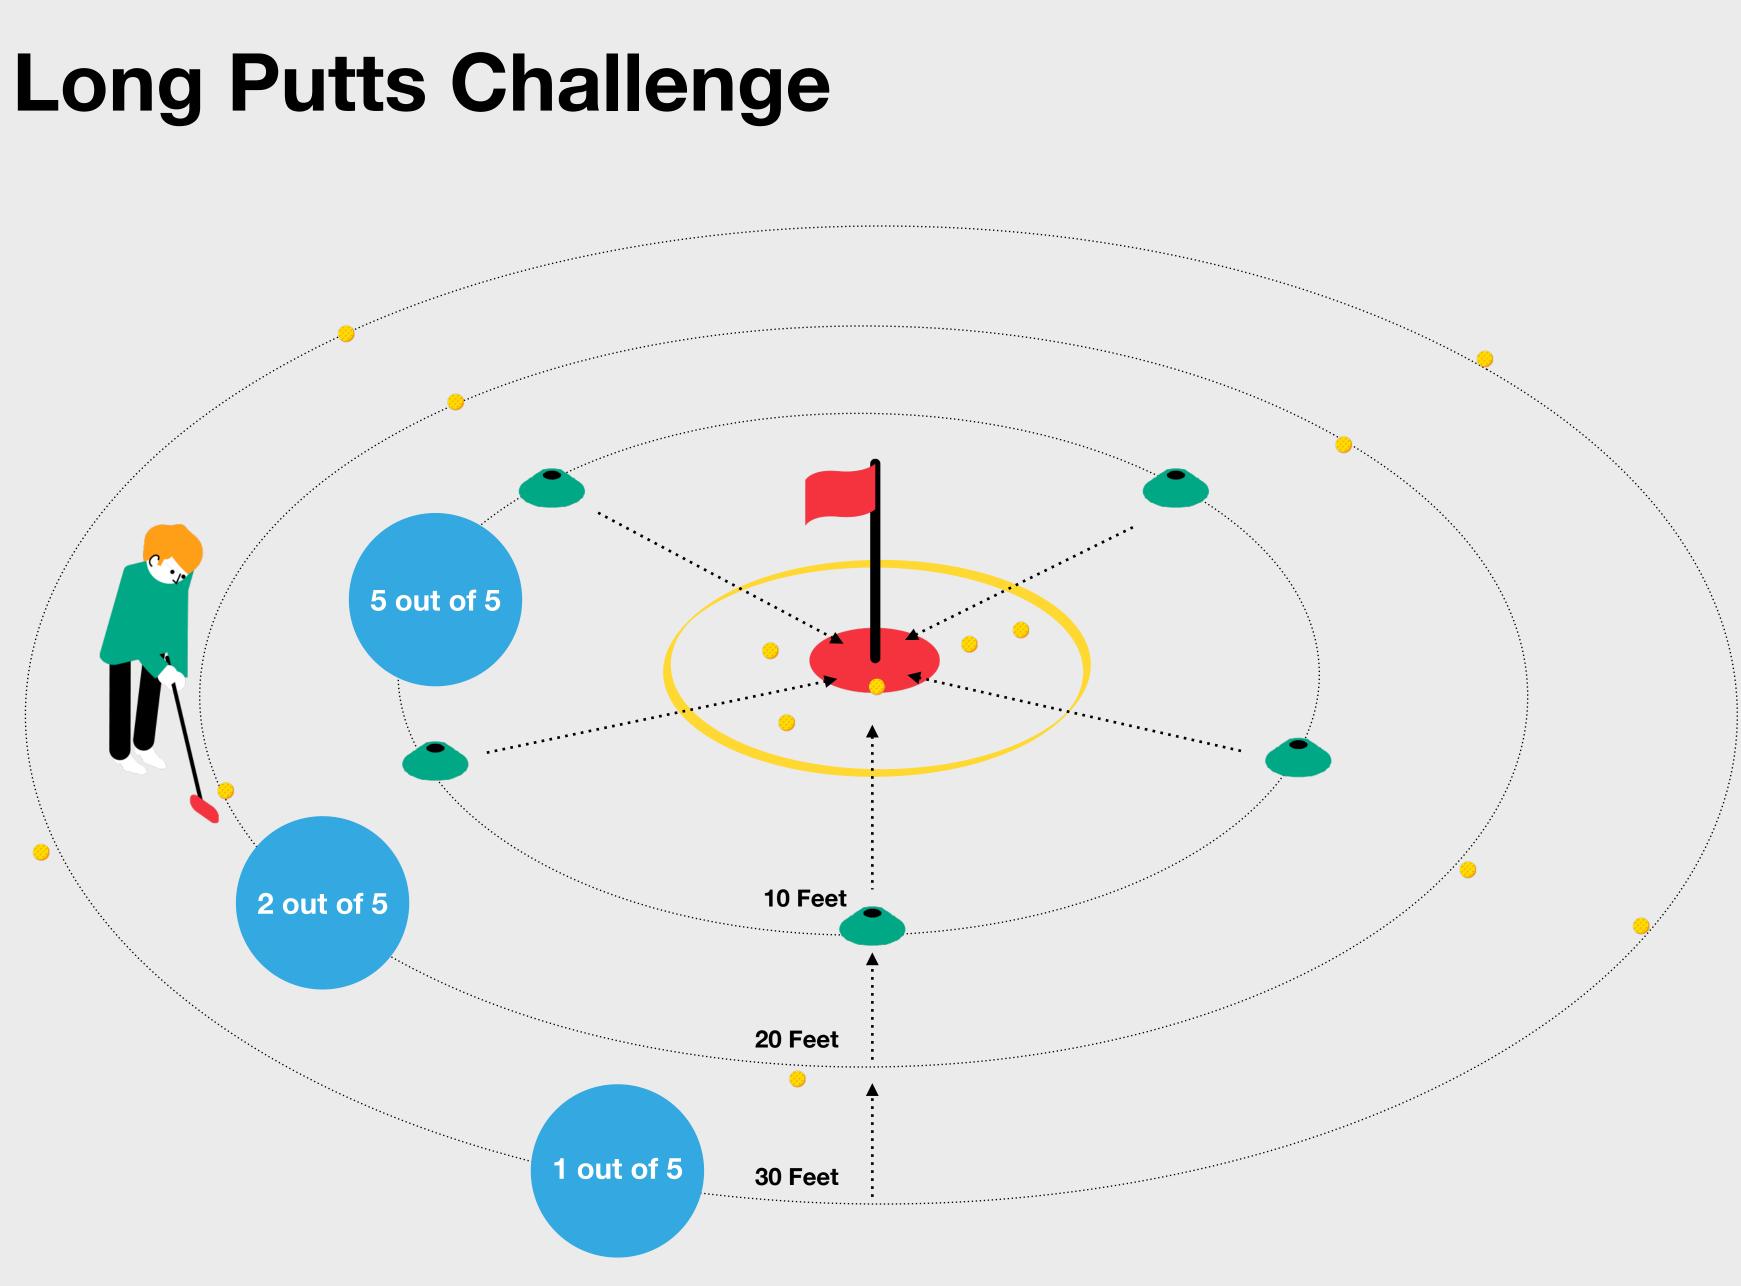

### The Challenge

To complete the Level 5 Challenge within the Long Putts skill element, the child needs to putt 5 balls from a distance of 10 feet, 2 balls from a distance of 20 feet & 1 ball from a distance of 30 feet to within a 6 foot diameter circle around the hole. All three distances should be attempted from five positions around the hole and the child has 5 attempts from each distance. They should attempt one putt from each position.

### What to do next?

If the child completes the challenge, they can color in the fifth level of the Long Putts section of the On the Green myGame Wheel and add a Sticker to their Level 5 Tracker Sheet.