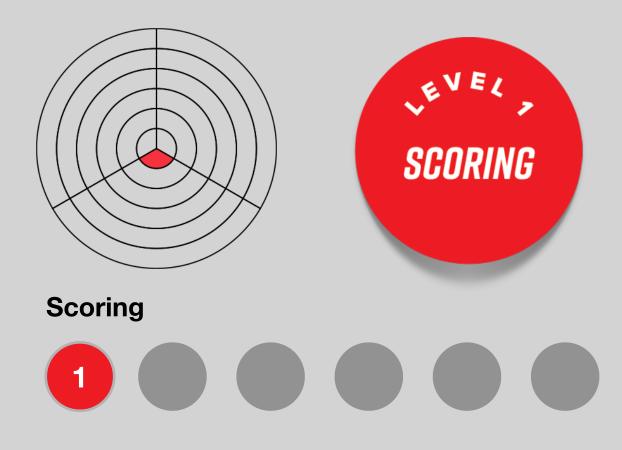

# Scoring

### The Challenge

To complete the Level 1 Challenge within the Scoring skill element, the child needs to score 12 putts or less over 3 holes on the putting green starting 10 feet away on each hole.

### What to do next?

If the child completes the challenge, they can color in the first level of the Scoring section of the On the Green *my*Game Wheel and add a Sticker to their Level 1 Tracker Sheet.