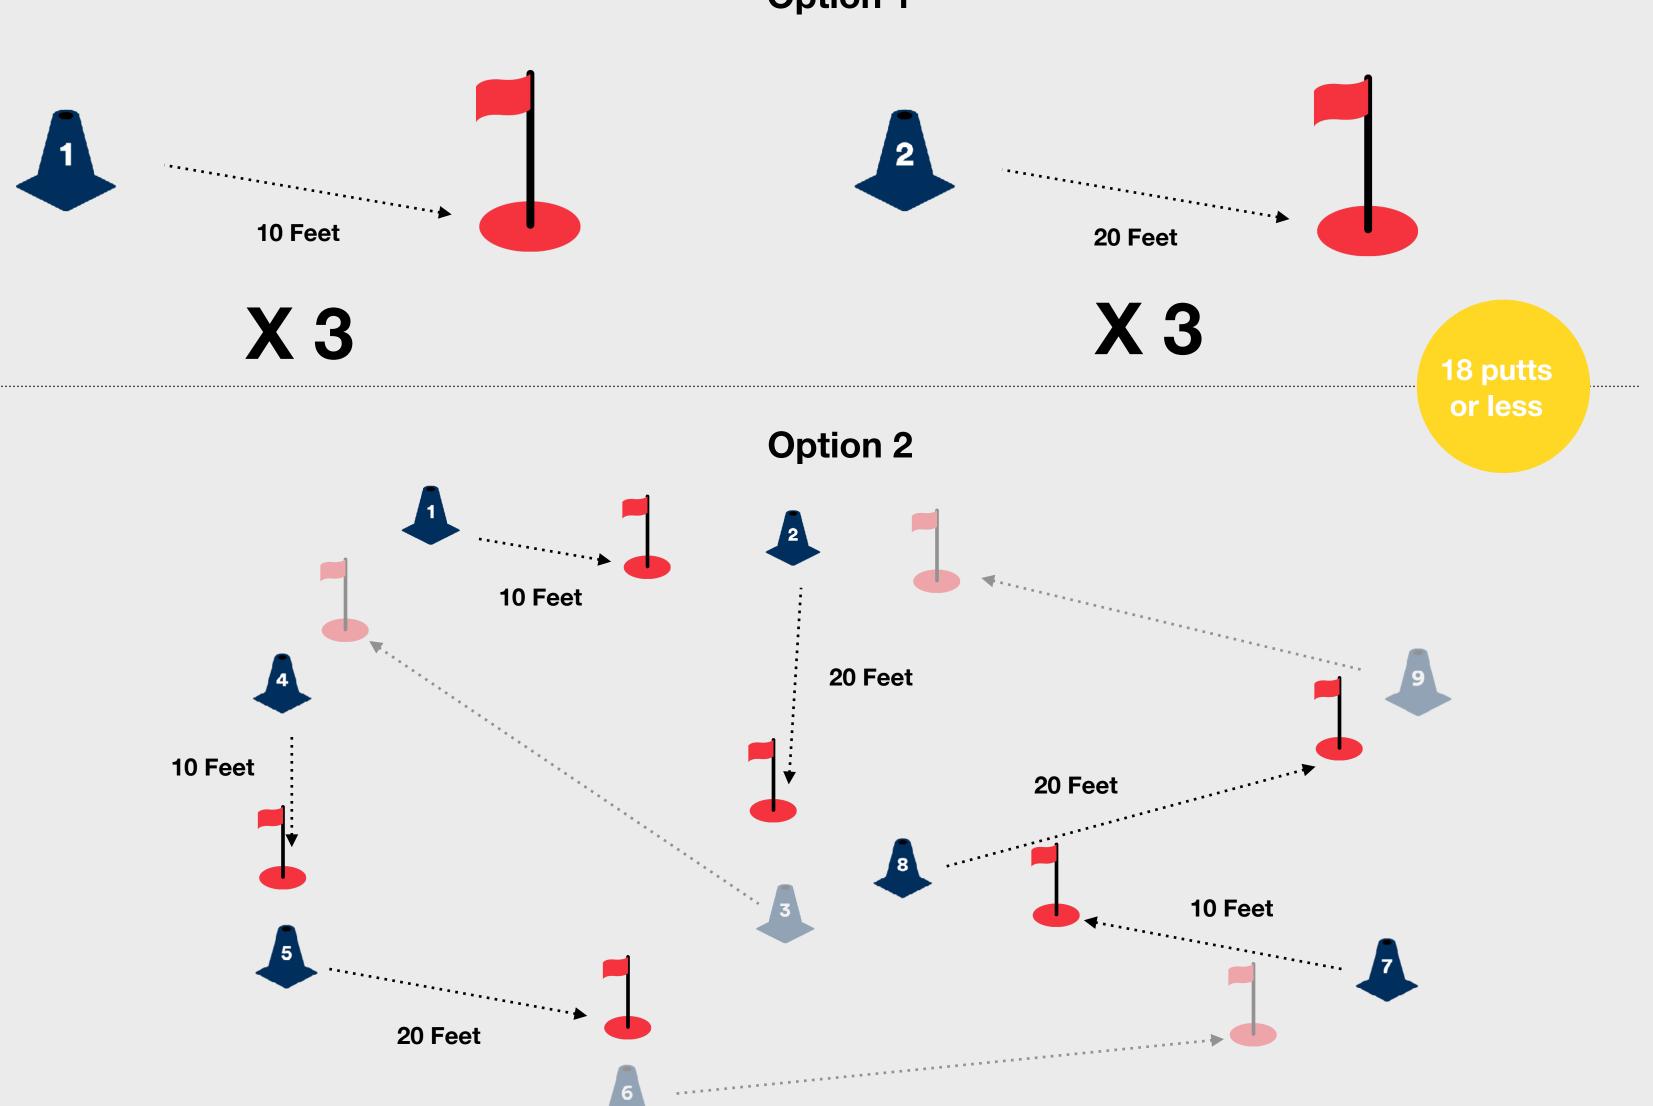

### **The Challenge**

To complete the Level 3 Challenge within the Scoring skill element, the child needs to score 18 putts or less for 6 holes on the putting green, playing 3 holes at a starting distance of 10 feet and 3 holes at a starting distance of 20 feet from the hole.

### **The Challenge**

To complete the Level 6 Challenge within the Scoring skill element, the child needs to score 18 putts or less for 9 holes on the putting green, with 3 holes at a starting distance of 10 feet, 3 holes at a starting distance of 20 feet and 3 holes at a starting distance of 30 feet from the hole.