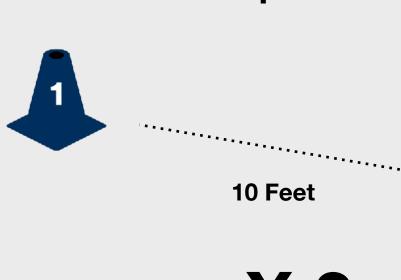

### The Challenge

To complete the Level 1 Challenge within the Scoring skill element, the child needs to score 12 putts or less over 3 holes on the putting green starting 10 feet away on each hole.

### What to do next?

If the child completes the challenge, they can color in the first level of the Scoring section of the On the Green *my*Game Wheel and add a Sticker to their Level 1 Tracker Sheet.