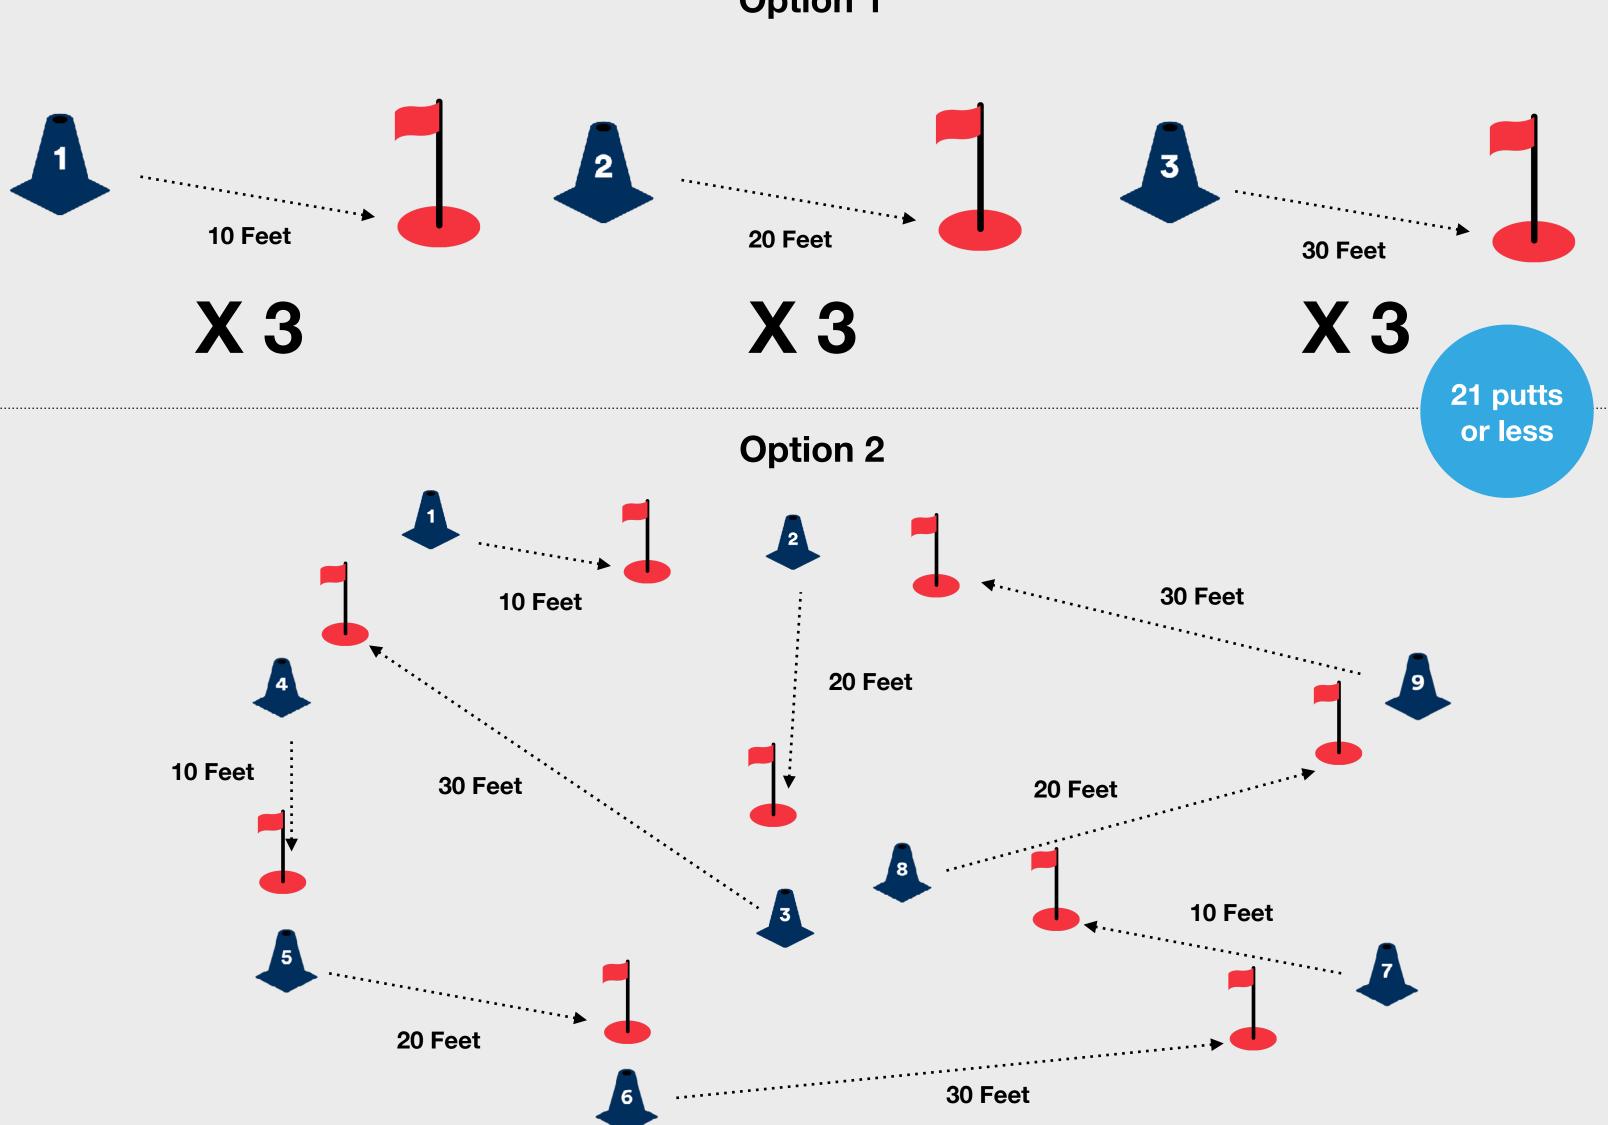

### **The Challenge**

To complete the Blue Sticker Challenge within the Scoring skill element, the child needs to score 21 putts or less for 9 holes on the putting green, with 3 holes at a starting distance of 10 feet, 3 holes at a starting distance of 20 feet and 3 holes at a starting distance of 30 feet from the hole.

### What to do next?

If the child completes the challenge, they can color in the fifth level of the Scoring section of the On the Green myGame Wheel and add a Sticker to their Level 5 Tracker Sheet.