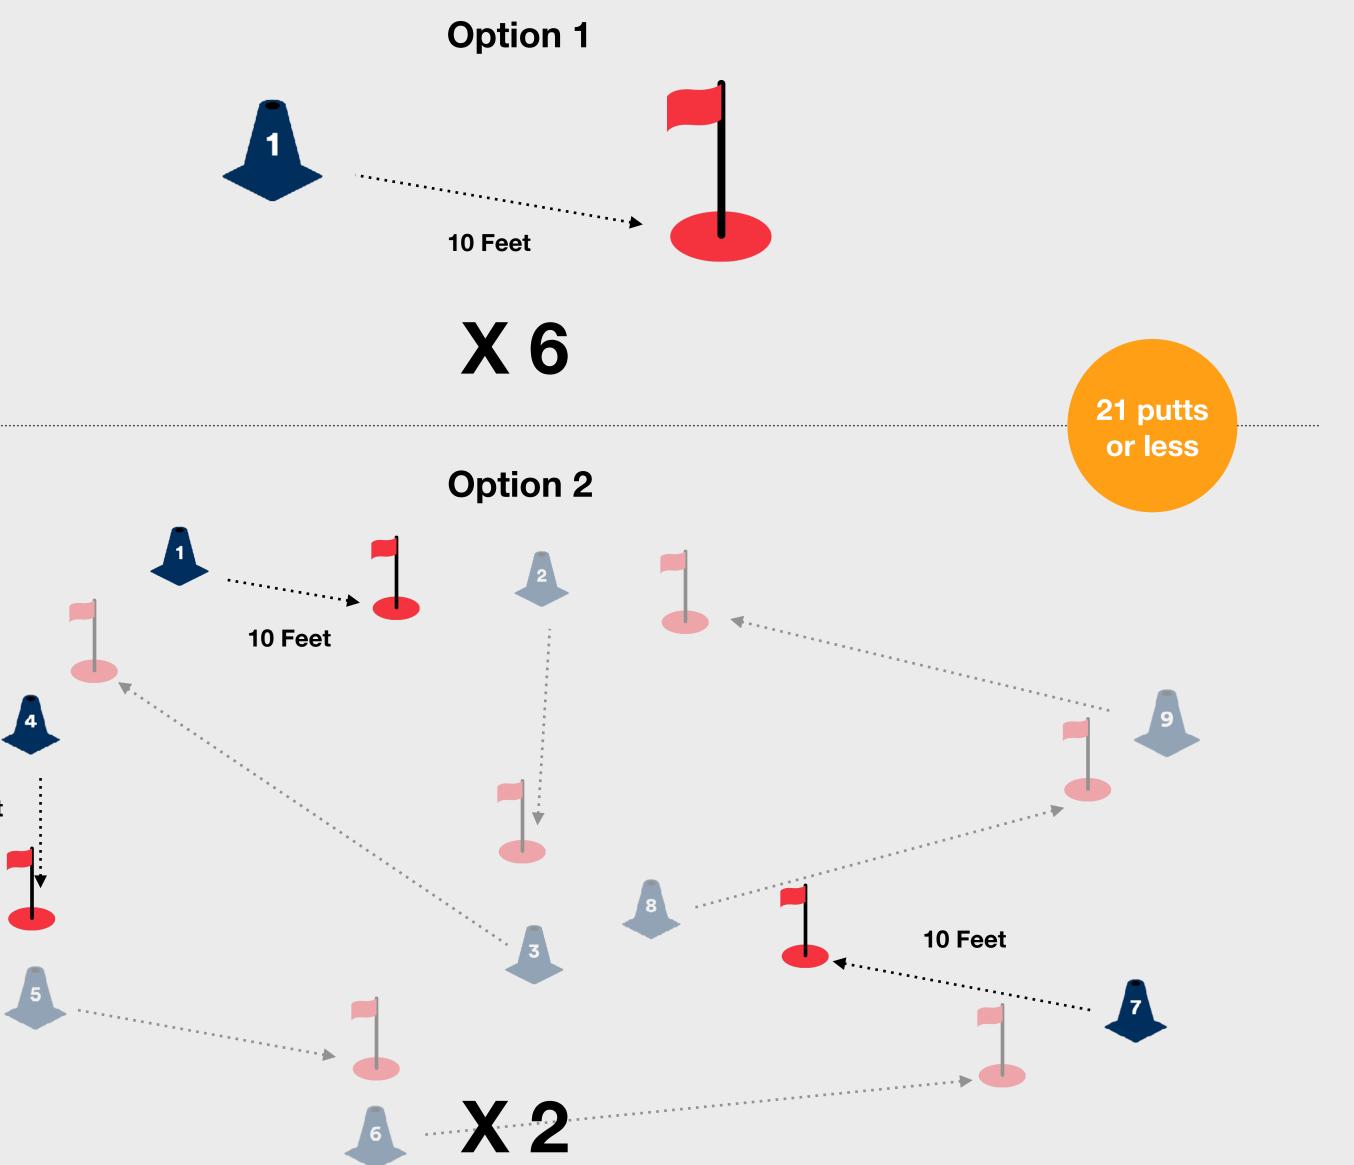

### The Challenge

To complete the Level 2 Challenge within the Scoring skill element, the child needs to score 21 putts or less over 6 holes on the putting green starting 10 feet away on each hole.

### What to do next?

If the child completes the challenge, they can color in the second level of the Scoring section of the On the Green *my*Game Wheel and add a Sticker to their Level 2 Tracker Sheet.