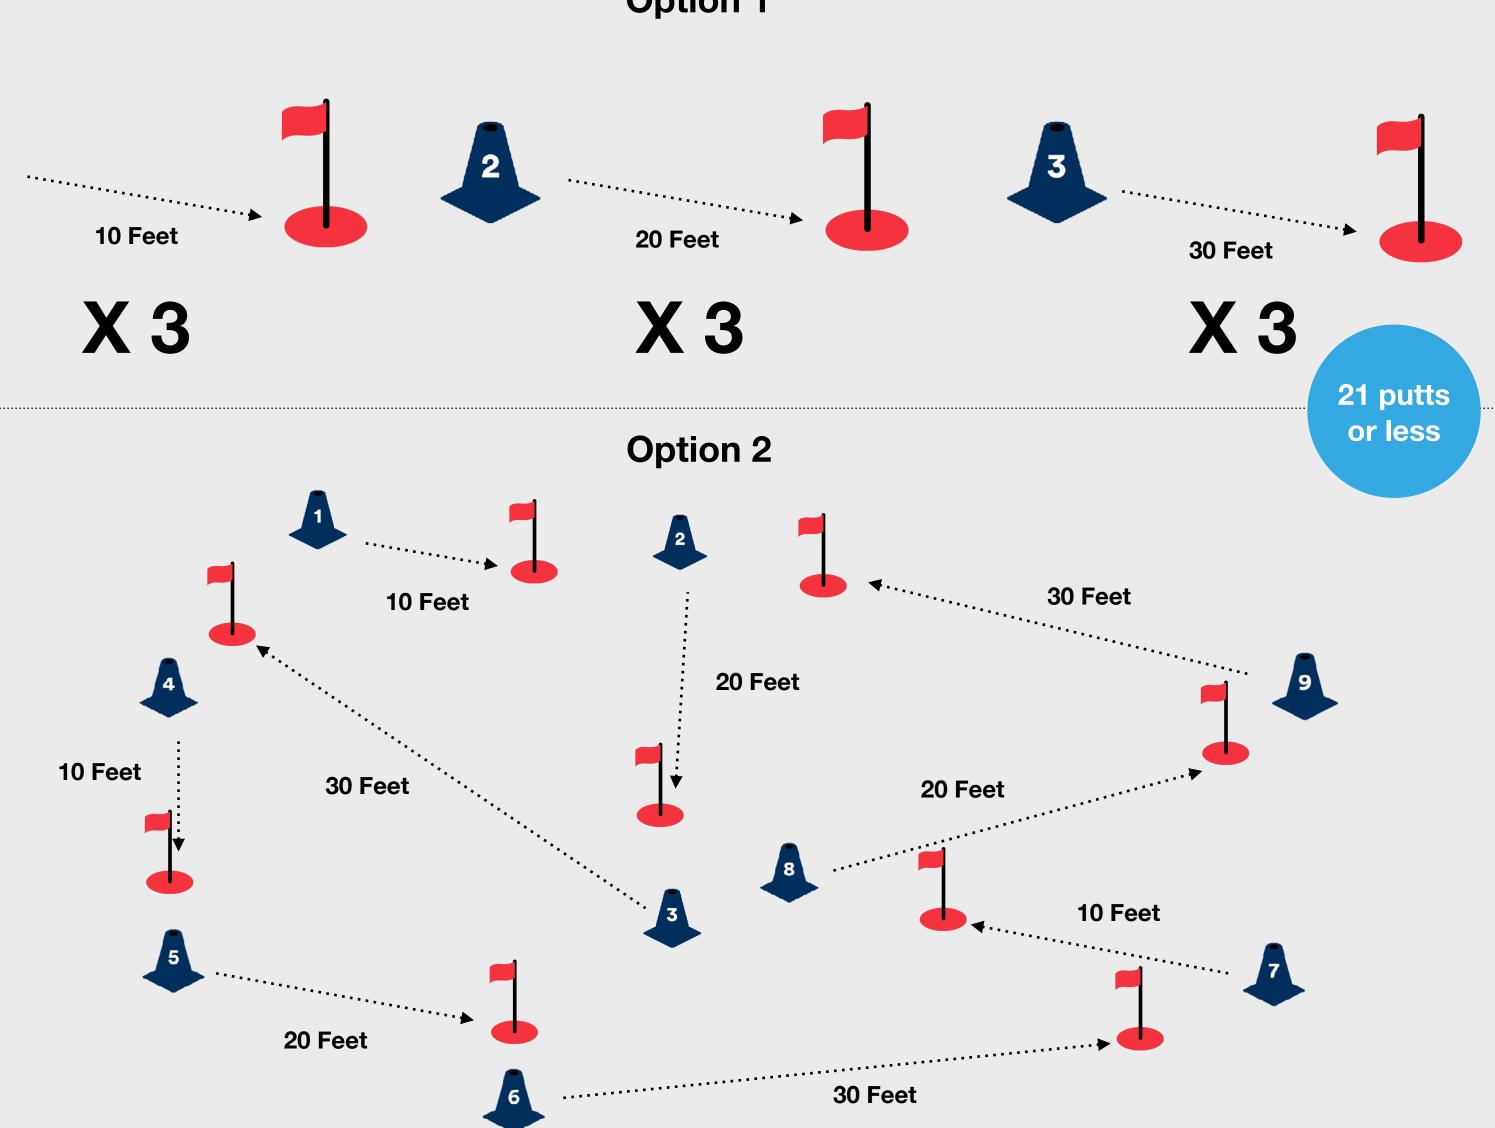

### **The Challenge**

To complete the Blue Sticker Challenge within the Scoring skill element, the child needs to score 21 putts or less for 9 holes on the putting green, with 3 holes at a starting distance of 10 feet, 3 holes at a starting distance of 20 feet and 3 holes at a starting distance of 30 feet from the hole.

### What to do next?

If the child completes the challenge, they can color in the fifth level of the Scoring section of the On the Green myGame Wheel and add a Sticker to their Level 5 Tracker Sheet.