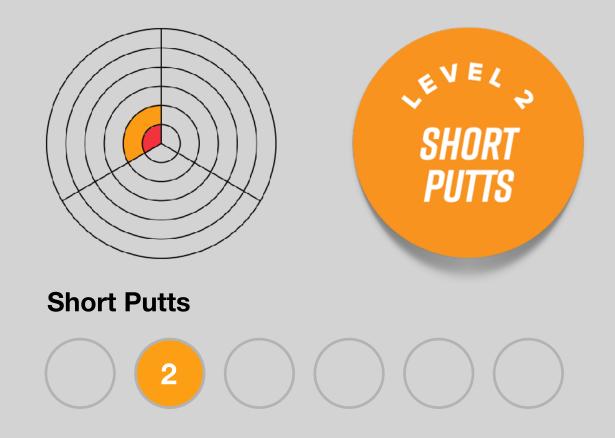

### The Challenge

To complete the Level 2 Challenge within the Short Putts skill element, the child the child has 5 attempts to putt 3 balls into the hole from a single position 3 feet from the hole.

### What to do next?

If the child completes the challenge, they can color in the second level of the Short Putts section of the On the Green *my*Game Wheel and add a Sticker to their Level 2 Tracker Sheet.