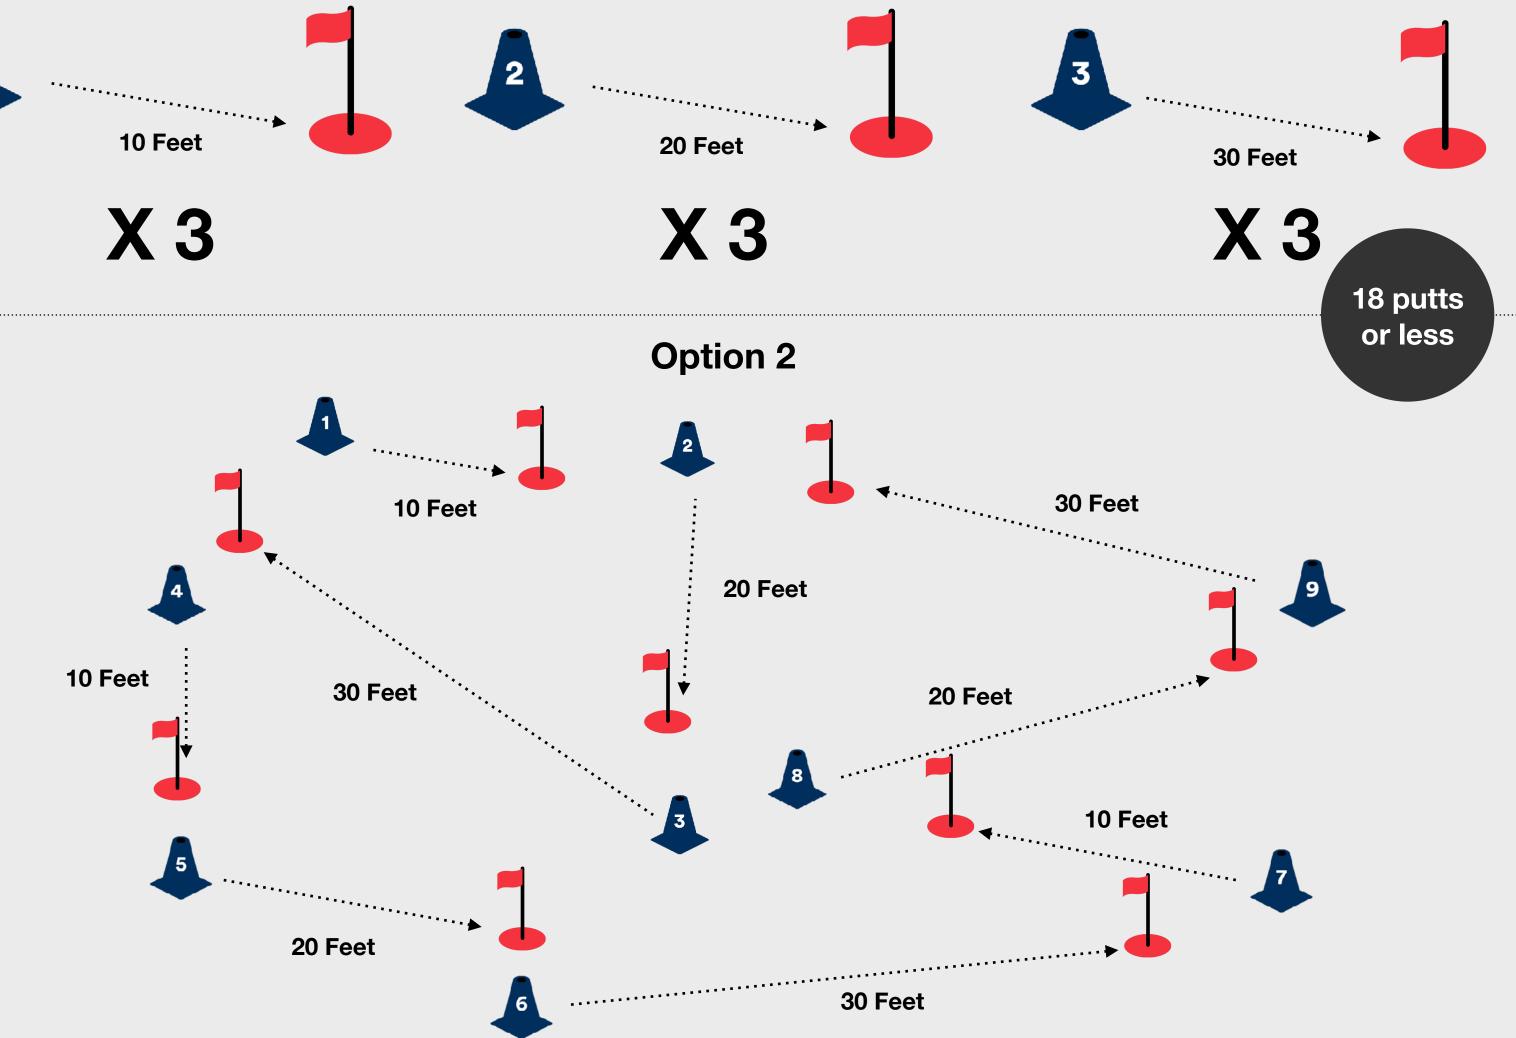

## **Scoring Challenge**

Option 1

21

### **The Challenge**

To complete the Level 6 Challenge within the Scoring skill element, the child needs to score 18 putts or less for 9 holes on the putting green, with 3 holes at a starting distance of 10 feet, 3 holes at a starting distance of 20 feet and 3 holes at a starting distance of 30 feet from the hole.