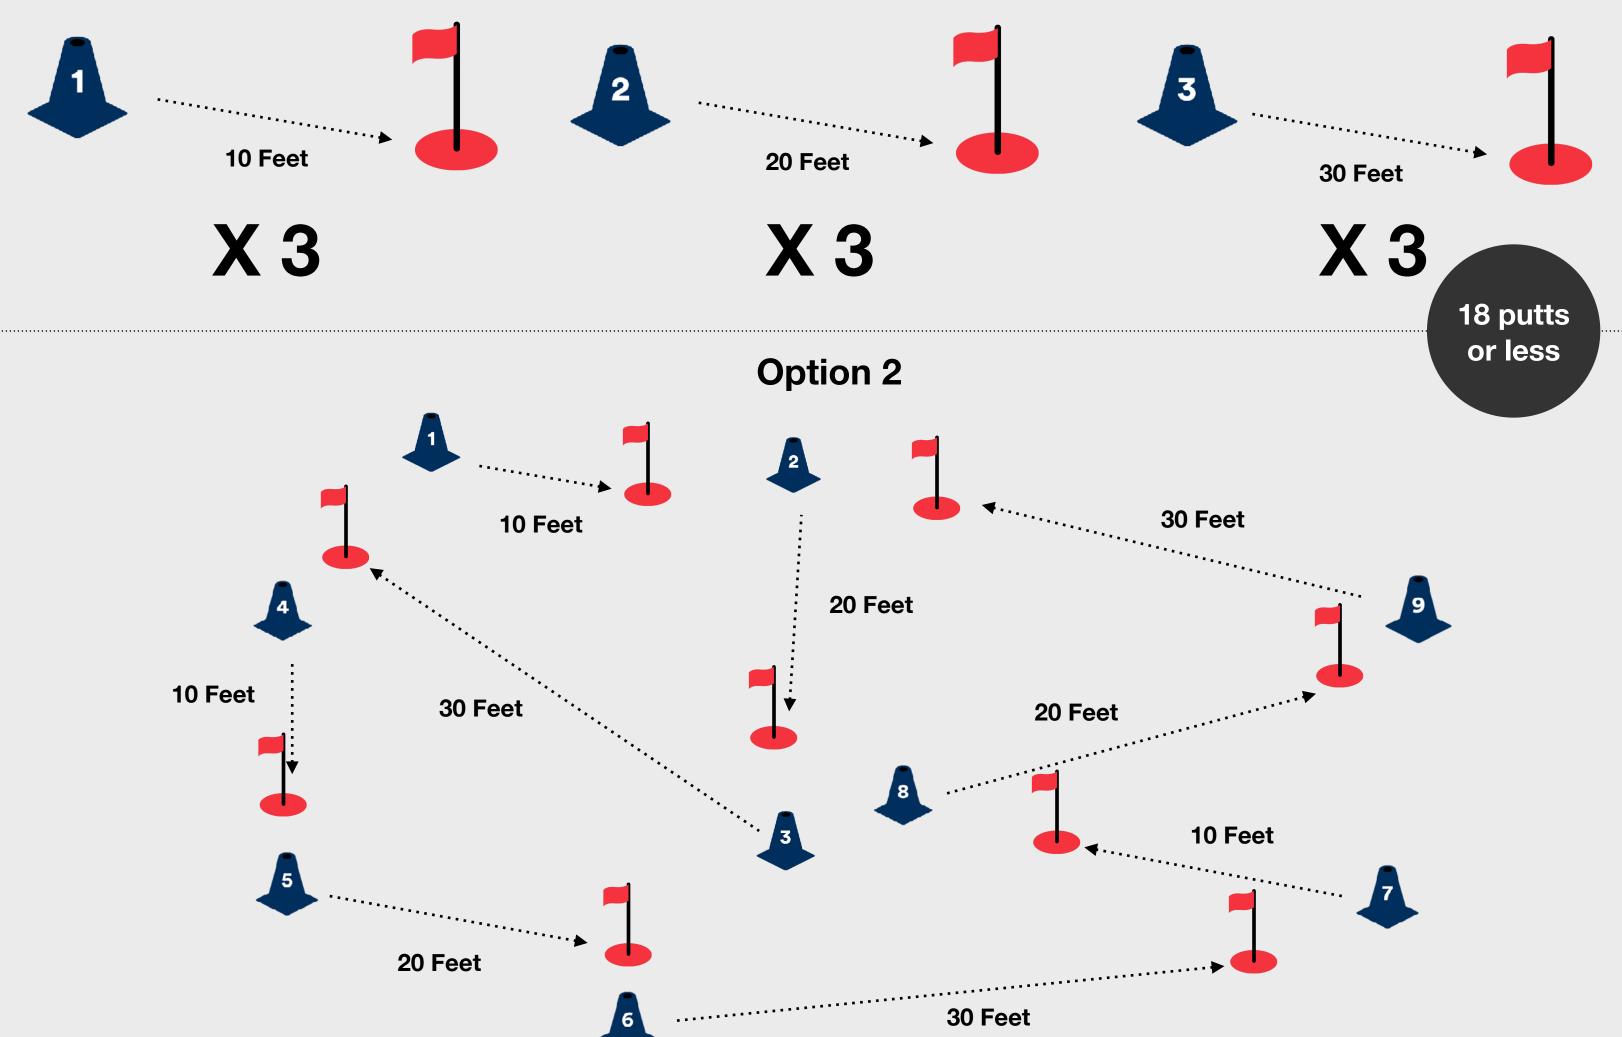

## **Scoring Challenge**

Option 1

21

### **The Challenge**

To complete the Level 6 Challenge within the Scoring skill element, the child needs to score 18 putts or less for 9 holes on the putting green, with 3 holes at a starting distance of 10 feet, 3 holes at a starting distance of 20 feet and 3 holes at a starting distance of 30 feet from the hole.