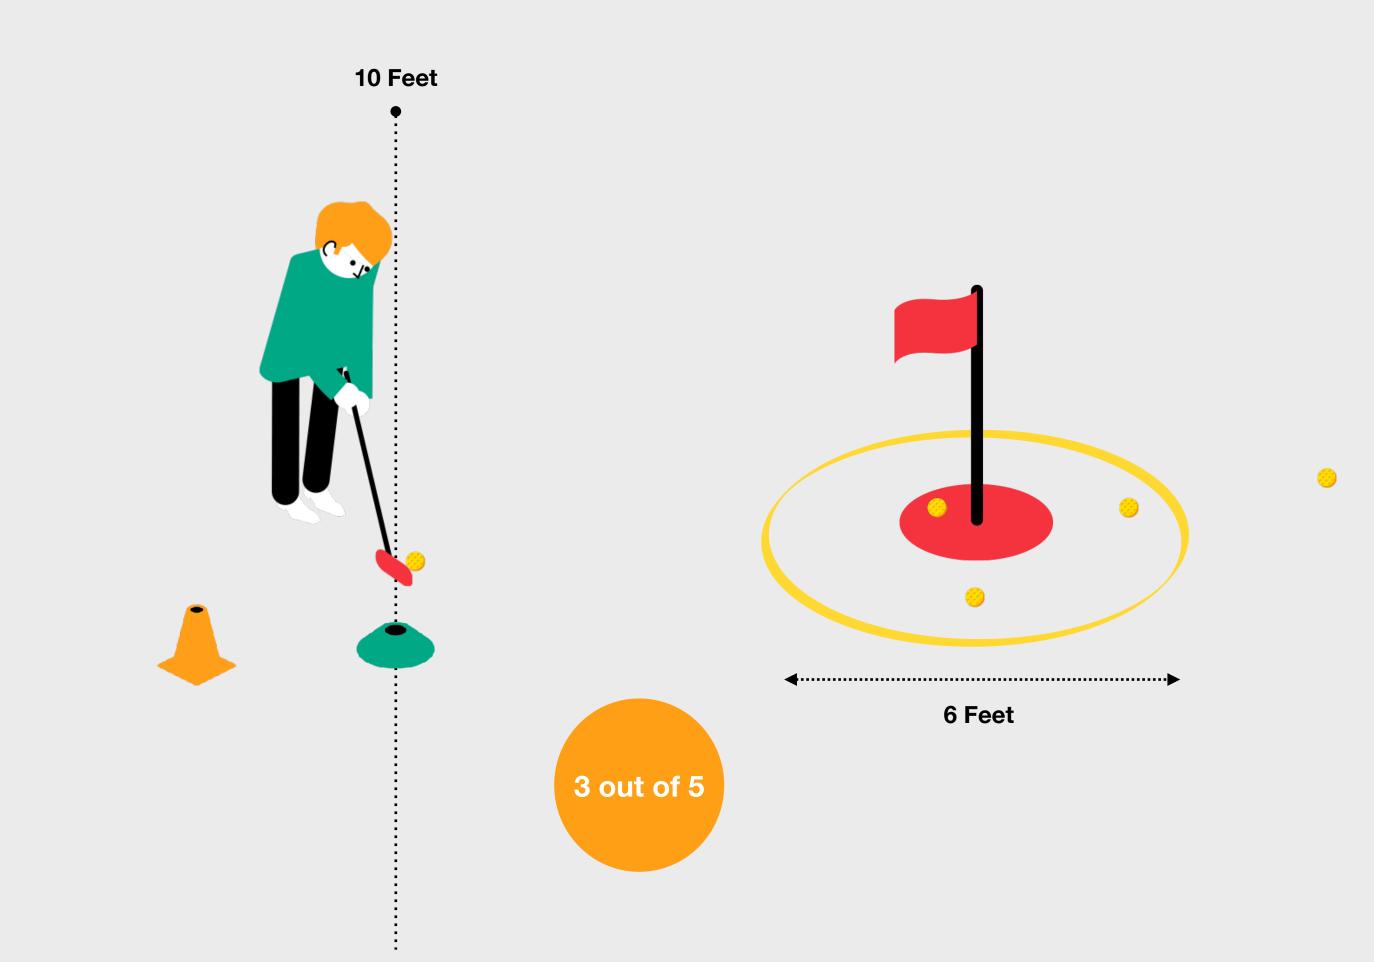

### The Challenge

To complete the Level 1 Challenge within the Long Putts skill element, the child has 5 attempts to putt 1 ball to within a 6 foot diameter circle around the hole from a single position 10 feet from the hole.

### What to do next?

If the child completes the challenge, they can color in the first level of the Long Putts section of the On the Green *my*Game Wheel and add a Sticker to their Level 1 Tracker Sheet.